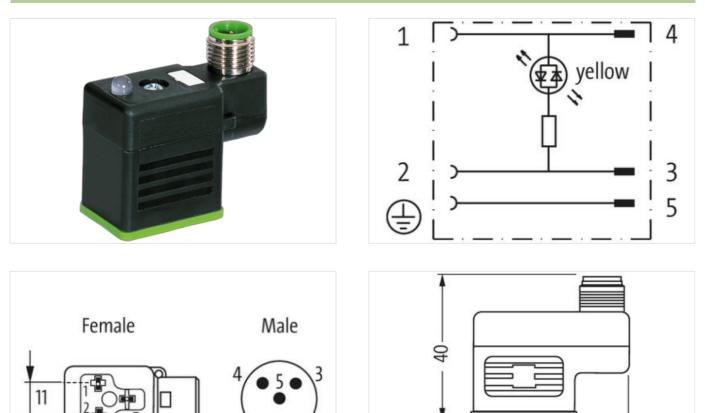

## M12 MALE ON TOP OF MSUD VALVE PLUG FORM BI 11MM

Form BI (11 mm) – M12, connector top entry 24 V AC/DC ±25% LED 3-pole Plastic housings with good resistance against chemicals and oils. The resistance to aggressive media should be individually tested for your application. Further details on request.

## Link to Product

Illustration

Product may differ from Image