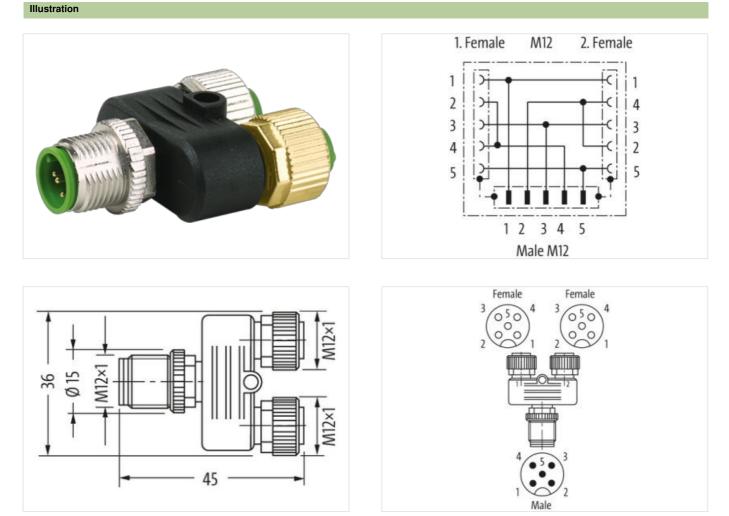

## T-Coupler M12 male / 2x M12 female A-cod. shielded

5-pol. / 2x 5-pol.

T-coupler Male straight - females straight M12 - M12, 5-pole shielded Distribution function (NO) Plastic housings with good resistance against chemicals and oils. The resistance to aggressive media should be individually tested for your application. Further details on request.