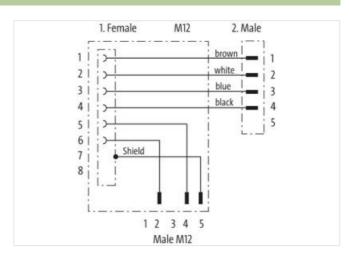

## T-Coupler M12 female/M12 male+cable+M12 male A-cod

8-pol. / 4-pol. + 3-pol.

T-coupler (Slim Line)
Male straight – female/male straight
M12 – M12, 3-pole
Connection cable 0.15 m
Distribution function (NO)