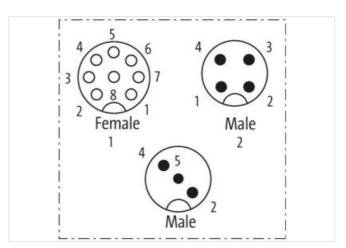

## T-Coupler M12 female/M12 male+cable+M12 male A-cod

8-pol. / 4-pol. + 3-pol.

T-coupler (Slim Line)
Male straight – female/male straight
M12 – M12, 3-pole
Connection cable 0.15 m
Distribution function (NO)