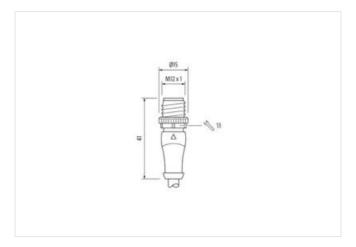

## T-Coupler M12 female/M12 male+cable+M12 male A-cod

8-pol. / 4-pol. + 3-pol.

T-coupler (Slim Line)
Male straight – female/male straight
M12 – M12, 3-pole
Connection cable 0.15 m
Distribution function (NO)