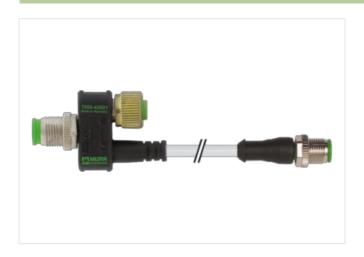

## T-Coupler M12 female/M12 male+cable+M12 male A-cod

8-pol. / 4-pol. + 3-pol.

T-coupler (Slim Line)
Male straight – female/male straight
M12 – M12, 3-pole
Connection cable 0.15 m
Distribution function (NO)

## Illustration

stay connected

Product may differ from Image

| Commercial data                      |                                                                                                                                                |
|--------------------------------------|------------------------------------------------------------------------------------------------------------------------------------------------|
| ECLASS-6.0                           | 27143423                                                                                                                                       |
| ECLASS-6.1                           | 27279221                                                                                                                                       |
| ECLASS-7.0                           | 27440104                                                                                                                                       |
| ECLASS-8.0                           | 27440104                                                                                                                                       |
| ECLASS-9.0                           | 27440106                                                                                                                                       |
| ECLASS-10.1                          | 27440106                                                                                                                                       |
| ECLASS-11.1                          | 27440106                                                                                                                                       |
| ECLASS-12.0                          | 27440106                                                                                                                                       |
| ETIM-5.0                             | EC002635                                                                                                                                       |
| customs tariff number                | 85444290                                                                                                                                       |
| GTIN                                 | 4048879142564                                                                                                                                  |
| Packaging unit                       | 1                                                                                                                                              |
| Electrical data   Supply             |                                                                                                                                                |
| Operating voltage AC max.            | 30 V                                                                                                                                           |
| Operating voltage DC max.            | 30 V                                                                                                                                           |
| Environmental characteristics   Clin | matic                                                                                                                                          |
| Operating temperature min.           | -25 °C                                                                                                                                         |
| Operating temperature max.           | 85 °C                                                                                                                                          |
| Important installation notes         |                                                                                                                                                |
| Note on strain relief                | Protect the connectors by suitable measures from mechanical loads, e.g. by the usage of cable ties.                                            |
| Note on bending radius               | Attention: Observe the permissible bending radii when laying cables, as the IP protection class can be endangered by excessive bending forces. |