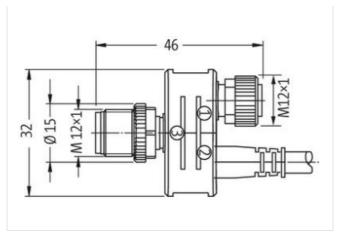

## T-Coupler M12 female/M12 male+cable+M12 male A-cod

8-pol. / 4-pol. + 3-pol.

T-coupler (Slim Line)
Male straight – female/male straight
M12 – M12, 3-pole
Connection cable 0.15 m
Distribution function (NO)