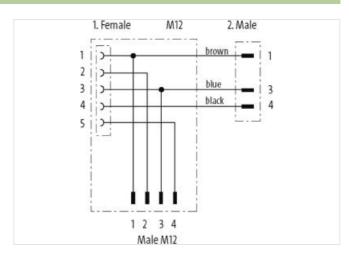

## T-Coupler M12 male/M12 male+cable+M12 female A-cod

4-pol. / 3-pol. + 5-pol.

T-coupler
Male straight – female/male straight
M12 – M12, 4-pole
Connection cable 0.15 m

Plastic housings with good resistance against chemicals and oils.