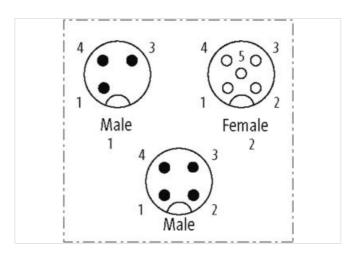

## T-Coupler M12 male/M12 male+cable+M12 female A-cod

4-pol. / 3-pol. + 5-pol.

T-coupler
Male straight – female/male straight
M12 – M12, 4-pole
Connection cable 0.15 m

Plastic housings with good resistance against chemicals and oils.