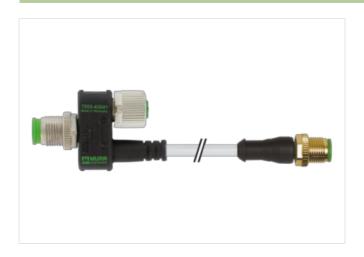

## T-Coupler M12 male/M12 male+cable+M12 female A-cod

4-pol. / 3-pol. + 5-pol.

T-coupler
Male straight – female/male straight
M12 – M12, 4-pole
Connection cable 0.15 m

Plastic housings with good resistance against chemicals and oils.

## Illustration

Product may differ from Image

| Commercial data                          |                                                                                                                                                       |
|------------------------------------------|-------------------------------------------------------------------------------------------------------------------------------------------------------|
| ECLASS-6.0                               | 27143423                                                                                                                                              |
| ECLASS-6.1                               | 27279221                                                                                                                                              |
| ECLASS-7.0                               | 27440104                                                                                                                                              |
| ECLASS-8.0                               | 27440104                                                                                                                                              |
| ECLASS-9.0                               | 27060313                                                                                                                                              |
| ECLASS-10.1                              | 27060313                                                                                                                                              |
| ECLASS-11.1                              | 27060313                                                                                                                                              |
| ECLASS-12.0                              | 27060313                                                                                                                                              |
| ETIM-5.0                                 | EC002062                                                                                                                                              |
| customs tariff number                    | 85444290                                                                                                                                              |
| GTIN                                     | 4048879635738                                                                                                                                         |
| Packaging unit                           | 1                                                                                                                                                     |
| Electrical data   Supply                 |                                                                                                                                                       |
| Operating voltage AC max.                | 30 V                                                                                                                                                  |
| Operating voltage DC max.                | 30 V                                                                                                                                                  |
| Environmental characteristics   Climatic |                                                                                                                                                       |
| Operating temperature min.               | -25 °C                                                                                                                                                |
| Operating temperature max.               | 85 °C                                                                                                                                                 |
| Important installation notes             |                                                                                                                                                       |
| Note on strain relief                    | Protect the connectors by suitable measures from mechanical loads, e.g. by the usage of cable ties.                                                   |
| Note on bending radius                   | <b>Attention:</b> Observe the permissible bending radii when laying cables, as the IP protection class can be endangered by excessive bending forces. |