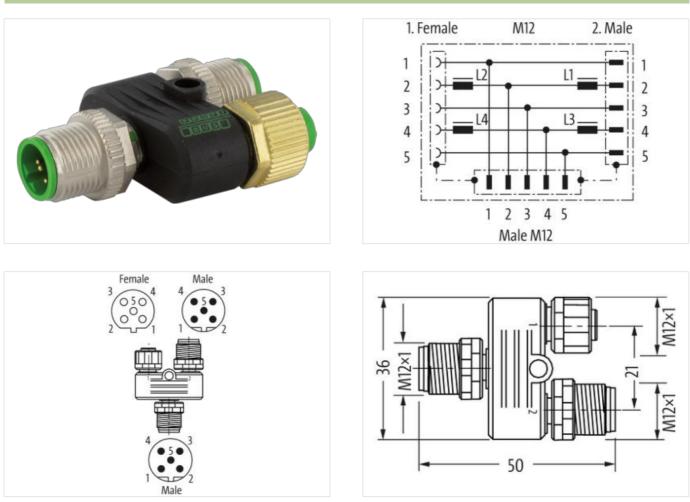

## T-Coupler M12 male / M12 male + female B-cod.

5-pol., Profibus

T-coupler Male straight – female/male straight M12 - M12, 5-pole B-coded shielded Plastic housings with good resistance against chemicals and oils. The resistance to aggressive media should be individually tested for your application. Further details on request.

## Link to Product

Illustration

Product may differ from Image

| ₽₽₽₽₽<br>TBUST           |     |  |  |
|--------------------------|-----|--|--|
| Side 1                   |     |  |  |
| Family construction form | M12 |  |  |
| Coding                   | В   |  |  |
| No. of poles             | 5   |  |  |
|                          |     |  |  |