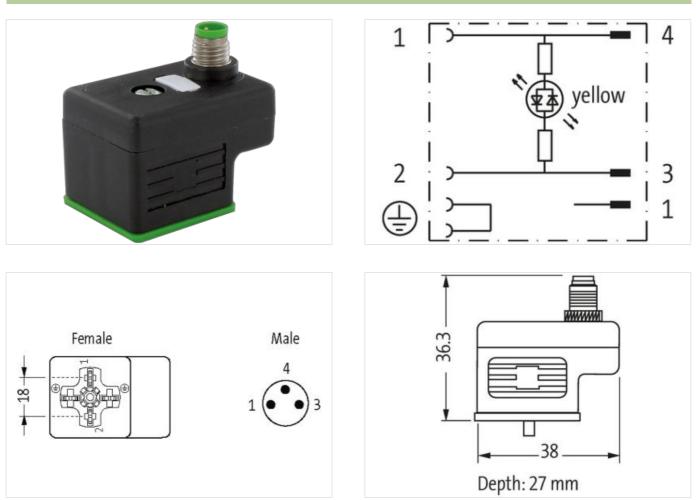

## Adaptor M8 on top A-cod. / MSUD valve plug A-18mm

LED 24 V AC/DC

Form A (18 mm) – M8, connector top entry 24 V AC/DC ±25% LED (yellow) 3-pole Plastic housings with good resistance against chemicals and oils. The resistance to aggressive media should be individually tested for your application. Further details on request.

Murrelektronik ApS | Alexander Foss Gade 13, 1. | 9000 Aalborg | Fon +45 96 35 06 06 | Fax | shop@murrelektronik.dk | shop.murrelektronik.dk

| ECLASS-10.1                              | 27440106                                                                                                                                          |  |
|------------------------------------------|---------------------------------------------------------------------------------------------------------------------------------------------------|--|
| ECLASS-11.1                              | 27440106                                                                                                                                          |  |
| ECLASS-12.0                              | 27440106                                                                                                                                          |  |
| ETIM-5.0                                 | EC001855                                                                                                                                          |  |
| customs tariff number                    | 85366990                                                                                                                                          |  |
| GTIN                                     | 4048879116022                                                                                                                                     |  |
| Packaging unit                           | 1                                                                                                                                                 |  |
| Electrical data   Supply                 |                                                                                                                                                   |  |
| Operating voltage AC                     | 24 V                                                                                                                                              |  |
| Operating voltage AC min.                | 18 V                                                                                                                                              |  |
| Operating voltage AC max.                | 30 V                                                                                                                                              |  |
| Operating voltage DC                     | 24 V                                                                                                                                              |  |
| Operating voltage DC min.                | 18 V                                                                                                                                              |  |
| Operating voltage DC max.                | 30 V                                                                                                                                              |  |
| Current operating per contact max.       | 4 A                                                                                                                                               |  |
| Installation   Connection                |                                                                                                                                                   |  |
| Tightening torque                        | 0,4 Nm                                                                                                                                            |  |
| Mounting set                             | M3 / M8                                                                                                                                           |  |
| Installation   Pin assignment            |                                                                                                                                                   |  |
| No. of poles                             | 2 + PE                                                                                                                                            |  |
| Device protection   Electrical           |                                                                                                                                                   |  |
| Degree of protection (EN IEC 60529)      | IP67                                                                                                                                              |  |
| Rated surge voltage                      | 0,8 kV                                                                                                                                            |  |
| Environmental characteristics   Climatic |                                                                                                                                                   |  |
| Operating temperature min.               | -25 °C                                                                                                                                            |  |
| Operating temperature max.               | 85 °C                                                                                                                                             |  |
| Important installation notes             |                                                                                                                                                   |  |
| Note on strain relief                    | Protect the connectors by suitable measures from mechanical loads, e.g. by the usage of cable ties.                                               |  |
| Note on bending radius                   | Attention: Observe the permissible bending radii when laying cables, as the IP protection class can be<br>endangered by excessive bending forces. |  |