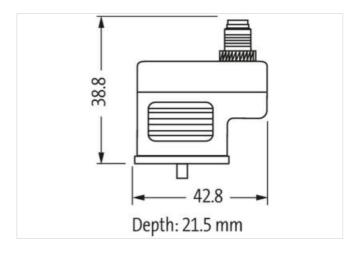

## Adaptor M8 on top A-cod. / MSUD valve plug B-10mm

0

Form B (10 mm) – M8, connector top entry 24 V AC/DC ±25% LED (yellow) 3-pole

Plastic housings with good resistance against chemicals and oils.

The resistance to aggressive media should be individually tested for your application. Further details on request.