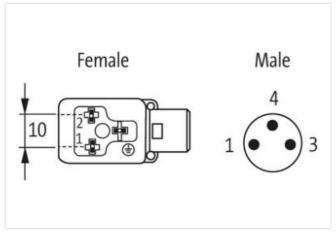

## Adaptor M8 on top A-cod. / MSUD valve plug B-10mm

0

Form B (10 mm) – M8, connector top entry 24 V AC/DC ±25% LED (yellow) 3-pole

Plastic housings with good resistance against chemicals and oils.

The resistance to aggressive media should be individually tested for your application. Further details on request.