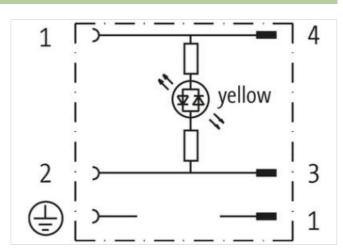

## Adaptor M8 on top A-cod. / MSUD valve plug B-10mm

0

Form B (10 mm) – M8, connector top entry 24 V AC/DC ±25% LED (yellow) 3-pole

Plastic housings with good resistance against chemicals and oils.

The resistance to aggressive media should be individually tested for your application. Further details on request.