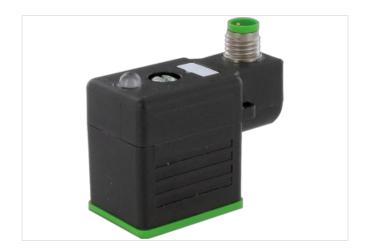

## Adaptor M8 on top A-cod. / MSUD valve plug B-10mm

0

Form B (10 mm) – M8, connector top entry 24 V AC/DC ±25% LED (yellow) 3-pole

Plastic housings with good resistance against chemicals and oils.

The resistance to aggressive media should be individually tested for your application. Further details on request.

## Illustration

Product may differ from Image

| Commercial data |          |  |
|-----------------|----------|--|
| ECLASS-6.0      | 27143423 |  |
| ECLASS-7.0      | 27449001 |  |
| ECLASS-8.0      | 27449001 |  |
| ECLASS-9.0      | 27440321 |  |