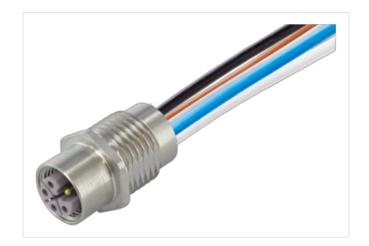

## M12 Power female recept. L-cod. front

PUR-wires 5x1.5 0.5m

Power
Flange female
M12, 5-pole
L-coded
Front mounting
with multi-strand wire

Good chemical and oil resistance (oil resistance does not apply to use with PVC cable)

## Illustration

stay connected

Product may differ from Image

| Thread         M12 x 1           Coding         L           No. of poles         5           Degree of protection (EN IEC 60529)         IP65, IP67           Commercial data           ECLASS-6.0         27279220           ECLASS-6.1         27279220           ECLASS-7.0         27440103           ECLASS-8.0         27440103           ECLASS-9.0         27440103           ECLASS-10.1         27440103           ECLASS-11.1         27440103           ECLASS-12.0         27440103           ECLASS-12.0         27440103           ETIM-5.0         EC002061           customs tariff number         85444290           GTIN         4048879636230           Packaging unit         1           Electrical data   Supply           Operating voltage DC max.         63 V           Current operating per contact max.         12 A           Diagnostics           Status indication LED         no           Installation   Connection           Mounting set         M16 x 1.5                                                                                                                                                                                                                                                                                                                                                                                                                                                                                                                                                                                                                                                                                                                                                                                                                                                                                                                                                                                                                                                                                                                               | Cable length                        | 0,5 m         |
|--------------------------------------------------------------------------------------------------------------------------------------------------------------------------------------------------------------------------------------------------------------------------------------------------------------------------------------------------------------------------------------------------------------------------------------------------------------------------------------------------------------------------------------------------------------------------------------------------------------------------------------------------------------------------------------------------------------------------------------------------------------------------------------------------------------------------------------------------------------------------------------------------------------------------------------------------------------------------------------------------------------------------------------------------------------------------------------------------------------------------------------------------------------------------------------------------------------------------------------------------------------------------------------------------------------------------------------------------------------------------------------------------------------------------------------------------------------------------------------------------------------------------------------------------------------------------------------------------------------------------------------------------------------------------------------------------------------------------------------------------------------------------------------------------------------------------------------------------------------------------------------------------------------------------------------------------------------------------------------------------------------------------------------------------------------------------------------------------------------------------------|-------------------------------------|---------------|
| Family construction form         M12P           Thread         M12 x 1           Coding         L           No. of poles         5           Degree of protection (EN IEC 60529)         IP65, IP67           Commercial data           ECLASS-6.0         27279220           ECLASS-6.1         27279220           ECLASS-7.0         27440103           ECLASS-8.0         27440103           ECLASS-9.0         27440103           ECLASS-1.1         27440103           ECLASS-11.1         27440103           ECLASS-12.0         27440103           ECLASS-12.0         27440103           ETIM-5.0         ECO02061           customs tariff number         85444290           GTIN         4048879636230           Packaging unit         1           Electrical data   Supply           Operating voltage DC max.         63 V           Current operating per contact max.         12 A           Diagnostics         Status indication LED           Status indication LED         no           Mounting set         M16 x 1.5           With across flats         SW17                                                                                                                                                                                                                                                                                                                                                                                                                                                                                                                                                                                                                                                                                                                                                                                                                                                                                                                                                                                                                                             | Side 1                              |               |
| Thread M12 x 1  Coding L No. of poles 5 Degree of protection (EN IEC 60529) IP65, IP67  Commercial data  ECLASS-6.0 27279220  ECLASS-6.1 27279220  ECLASS-7.0 27440103  ECLASS-8.0 27440103  ECLASS-9.0 27440103  ECLASS-9.0 27440103  ECLASS-10.1 27440103  ECLASS-10.1 27440103  ECLASS-11.1 27440103  ECLASS-12.0 27440103  ECLASS-12.0 27440103  ECLASS-12.0 127440103  ECLASS-12.0 127440103  ECLASS-12.0 127440103  ECLASS-12.0 127440103  ECLASS-12.0 127440103  ECLASS-10.1 127440103  ECL | Tightening torque                   | 0,6 Nm        |
| Coding         L           No. of poles         5           Degree of protection (EN IEC 60529)         IP65, IP67           Commercial data           ECLASS-6.0         27279220           ECLASS-6.1         27279220           ECLASS-7.0         27440103           ECLASS-8.0         27440103           ECLASS-9.0         27440103           ECLASS-10.1         27440103           ECLASS-12.0         27440103           ECLASS-12.0         27440103           ETIM-5.0         EC002061           customs tariff number         85444290           GTIN         4048879636230           Packaging unit         1           Electrical data   Supply           Operating voltage DC max.         63 V           Current operating per contact max.         12 A           Diagnostics           Status indication LED         no           Installation   Connection           Mounting set         M16 x 1.5           Width across flats         SW17                                                                                                                                                                                                                                                                                                                                                                                                                                                                                                                                                                                                                                                                                                                                                                                                                                                                                                                                                                                                                                                                                                                                                             | Family construction form            | M12P          |
| No. of poles         5           Degree of protection (EN IEC 60529)         IP65, IP67           Commercial data           ECLASS-6.0         27279220           ECLASS-6.1         27279220           ECLASS-7.0         27440103           ECLASS-8.0         27440103           ECLASS-9.0         27440103           ECLASS-10.1         27440103           ECLASS-12.0         27440103           ECLASS-12.0         27440103           ETIM-5.0         ECO02061           customs tariff number         85444290           GTIN         4048879636230           Packaging unit         1           Electrical data   Supply           Operating voltage DC max.         63 V           Current operating per contact max.         12 A           Diagnostics           Status indication LED         no           Installation   Connection           Mounting set         M16 x 1.5           Width across flats         SW17                                                                                                                                                                                                                                                                                                                                                                                                                                                                                                                                                                                                                                                                                                                                                                                                                                                                                                                                                                                                                                                                                                                                                                                        | Thread                              | M12 x 1       |
| Degree of protection (EN IEC 60529)         IP65, IP67           Commercial data         ECLASS-6.0         27279220           ECLASS-6.1         27279220         ECLASS-7.0         ECLASS-7.0         27440103         ECLASS-8.0         ECLASS-8.0         27440103         ECLASS-9.0         ECLASS-9.0         27440103         ECLASS-9.0         ECLAS                                                                                                                                                                                                                                                                                                                                                                                                                                                                                                                                                                                                                                                                                                                | Coding                              | L             |
| Commercial data           ECLASS-6.0         27279220           ECLASS-6.1         27279220           ECLASS-7.0         27440103           ECLASS-8.0         27440103           ECLASS-9.0         27440103           ECLASS-10.1         27440103           ECLASS-11.1         27440103           ECLASS-12.0         27440103           ETIM-5.0         EC002061           customs tarriff number         85444290           GTIN         4048879636230           Packaging unit         1           Electrical data   Supply           Operating voltage DC max.         63 V           Current operating per contact max.         12 A           Diagnostics           Status indication LED         no           Installation   Connection           Mounting set         M16 x 1.5           Width across flats         SW17                                                                                                                                                                                                                                                                                                                                                                                                                                                                                                                                                                                                                                                                                                                                                                                                                                                                                                                                                                                                                                                                                                                                                                                                                                                                                         | No. of poles                        | 5             |
| ECLASS-6.0         27279220           ECLASS-6.1         27279220           ECLASS-7.0         27440103           ECLASS-8.0         27440103           ECLASS-9.0         27440103           ECLASS-10.1         27440103           ECLASS-11.1         27440103           ECLASS-12.0         27440103           ETIM-5.0         EC002061           customs tariff number         85444290           GTIN         4048879636230           Packaging unit         1           Electrical data   Supply           Operating voltage DC max.         63 V           Current operating per contact max.         12 A           Diagnostics           Status indication LED         no           Installation   Connection           Mounting set         M16 x 1.5           Width across flats         SW17                                                                                                                                                                                                                                                                                                                                                                                                                                                                                                                                                                                                                                                                                                                                                                                                                                                                                                                                                                                                                                                                                                                                                                                                                                                                                                                    | Degree of protection (EN IEC 60529) | IP65, IP67    |
| ECLASS-6.1         27279220           ECLASS-7.0         27440103           ECLASS-8.0         27440103           ECLASS-9.0         27440103           ECLASS-10.1         27440103           ECLASS-11.1         27440103           ECLASS-12.0         27440103           ETIM-5.0         EC002061           customs tariff number         85444290           GTIN         4048879636230           Packaging unit         1           Electrical data   Supply           Operating voltage DC max.         63 V           Current operating per contact max.         12 A           Diagnostics         Status indication LED           Status indication   Connection           Mounting set         M16 x 1.5           Width across flats         SW17                                                                                                                                                                                                                                                                                                                                                                                                                                                                                                                                                                                                                                                                                                                                                                                                                                                                                                                                                                                                                                                                                                                                                                                                                                                                                                                                                                  | Commercial data                     |               |
| ECLASS-7.0         27440103           ECLASS-8.0         27440103           ECLASS-9.0         27440103           ECLASS-10.1         27440103           ECLASS-11.1         27440103           ECLASS-12.0         27440103           ETIM-5.0         EC002061           customs tariff number         85444290           GTIN         4048879636230           Packaging unit         1           Electrical data   Supply           Operating voltage DC max.         63 V           Current operating per contact max.         12 A           Diagnostics           Status indication LED         no           Installation   Connection           Mounting set         M16 x 1.5           Width across flats         SW17                                                                                                                                                                                                                                                                                                                                                                                                                                                                                                                                                                                                                                                                                                                                                                                                                                                                                                                                                                                                                                                                                                                                                                                                                                                                                                                                                                                                | ECLASS-6.0                          | 27279220      |
| ECLASS-8.0       27440103         ECLASS-9.0       27440103         ECLASS-10.1       27440103         ECLASS-11.1       27440103         ECLASS-12.0       27440103         ETIM-5.0       EC002061         customs tariff number       85444290         GTIN       4048879636230         Packaging unit       1         Electrical data   Supply         Operating voltage DC max.       63 V         Current operating per contact max.       12 A         Diagnostics         Status indication LED       no         Installation   Connection         Mounting set       M16 x 1.5         Width across flats       SW17                                                                                                                                                                                                                                                                                                                                                                                                                                                                                                                                                                                                                                                                                                                                                                                                                                                                                                                                                                                                                                                                                                                                                                                                                                                                                                                                                                                                                                                                                                  | ECLASS-6.1                          | 27279220      |
| ECLASS-9.0         27440103           ECLASS-10.1         27440103           ECLASS-11.1         27440103           ECLASS-12.0         27440103           ETIM-5.0         EC002061           customs tariff number         85444290           GTIN         4048879636230           Packaging unit         1           Electrical data   Supply           Operating voltage DC max.         63 V           Current operating per contact max.         12 A           Diagnostics           Status indication LED         no           Installation   Connection           Mounting set         M16 x 1.5           Width across flats         SW17                                                                                                                                                                                                                                                                                                                                                                                                                                                                                                                                                                                                                                                                                                                                                                                                                                                                                                                                                                                                                                                                                                                                                                                                                                                                                                                                                                                                                                                                            | ECLASS-7.0                          | 27440103      |
| ECLASS-10.1       27440103         ECLASS-11.1       27440103         ECLASS-12.0       27440103         ETIM-5.0       EC002061         customs tariff number       85444290         GTIN       4048879636230         Packaging unit       1         Electrical data   Supply         Operating voltage DC max.       63 V         Current operating per contact max.       12 A         Diagnostics         Status indication LED       no         Installation   Connection         Mounting set       M16 x 1.5         Width across flats       SW17         Device protection   Electrical                                                                                                                                                                                                                                                                                                                                                                                                                                                                                                                                                                                                                                                                                                                                                                                                                                                                                                                                                                                                                                                                                                                                                                                                                                                                                                                                                                                                                                                                                                                               | ECLASS-8.0                          | 27440103      |
| ECLASS-11.1       27440103         ECLASS-12.0       27440103         ETIM-5.0       EC002061         customs tariff number       85444290         GTIN       4048879636230         Packaging unit       1         Electrical data   Supply         Operating voltage DC max.       63 V         Current operating per contact max.       12 A         Diagnostics         Status indication LED       no         Installation   Connection         Mounting set       M16 x 1.5         Width across flats       SW17         Device protection   Electrical                                                                                                                                                                                                                                                                                                                                                                                                                                                                                                                                                                                                                                                                                                                                                                                                                                                                                                                                                                                                                                                                                                                                                                                                                                                                                                                                                                                                                                                                                                                                                                  | ECLASS-9.0                          | 27440103      |
| ECLASS-12.0 27440103 ETIM-5.0 EC002061 customs tariff number 85444290 GTIN 4048879636230 Packaging unit 1  Electrical data   Supply Operating voltage DC max. 63 V Current operating per contact max. 12 A  Diagnostics Status indication LED no Installation   Connection  Mounting set M16 x 1.5 Width across flats SW17  Device protection   Electrical                                                                                                                                                                                                                                                                                                                                                                                                                                                                                                                                                                                                                                                                                                                                                                                                                                                                                                                                                                                                                                                                                                                                                                                                                                                                                                                                                                                                                                                                                                                                                                                                                                                                                                                                                                     | ECLASS-10.1                         | 27440103      |
| ETIM-5.0 EC002061 customs tariff number 85444290 GTIN 4048879636230  Packaging unit 1  Electrical data   Supply Operating voltage DC max. 63 V  Current operating per contact max. 12 A  Diagnostics Status indication LED no Installation   Connection  Mounting set M16 x 1.5  Width across flats SW17  Device protection   Electrical                                                                                                                                                                                                                                                                                                                                                                                                                                                                                                                                                                                                                                                                                                                                                                                                                                                                                                                                                                                                                                                                                                                                                                                                                                                                                                                                                                                                                                                                                                                                                                                                                                                                                                                                                                                       | ECLASS-11.1                         | 27440103      |
| Customs tariff number 85444290  GTIN 4048879636230  Packaging unit 1  Electrical data   Supply  Operating voltage DC max. 63 V  Current operating per contact max. 12 A  Diagnostics  Status indication LED no  Installation   Connection  Mounting set M16 x 1.5  Width across flats SW17                                                                                                                                                                                                                                                                                                                                                                                                                                                                                                                                                                                                                                                                                                                                                                                                                                                                                                                                                                                                                                                                                                                                                                                                                                                                                                                                                                                                                                                                                                                                                                                                                                                                                                                                                                                                                                     | ECLASS-12.0                         | 27440103      |
| Packaging unit 1  Electrical data   Supply  Operating voltage DC max. 63 V  Current operating per contact max. 12 A  Diagnostics  Status indication LED no  Installation   Connection  Mounting set M16 x 1.5  Width across flats SW17                                                                                                                                                                                                                                                                                                                                                                                                                                                                                                                                                                                                                                                                                                                                                                                                                                                                                                                                                                                                                                                                                                                                                                                                                                                                                                                                                                                                                                                                                                                                                                                                                                                                                                                                                                                                                                                                                         | ETIM-5.0                            | EC002061      |
| Packaging unit    Electrical data   Supply                                                                                                                                                                                                                                                                                                                                                                                                                                                                                                                                                                                                                                                                                                                                                                                                                                                                                                                                                                                                                                                                                                                                                                                                                                                                                                                                                                                                                                                                                                                                                                                                                                                                                                                                                                                                                                                                                                                                                                                                                                                                                     | customs tariff number               | 85444290      |
| Electrical data   Supply Operating voltage DC max. 63 V Current operating per contact max. 12 A  Diagnostics Status indication LED no Installation   Connection  Mounting set M16 x 1.5  Width across flats SW17  Device protection   Electrical                                                                                                                                                                                                                                                                                                                                                                                                                                                                                                                                                                                                                                                                                                                                                                                                                                                                                                                                                                                                                                                                                                                                                                                                                                                                                                                                                                                                                                                                                                                                                                                                                                                                                                                                                                                                                                                                               | = '                                 | 4048879636230 |
| Operating voltage DC max. 63 V Current operating per contact max. 12 A  Diagnostics Status indication LED no Installation   Connection  Mounting set M16 x 1.5  Width across flats SW17  Device protection   Electrical                                                                                                                                                                                                                                                                                                                                                                                                                                                                                                                                                                                                                                                                                                                                                                                                                                                                                                                                                                                                                                                                                                                                                                                                                                                                                                                                                                                                                                                                                                                                                                                                                                                                                                                                                                                                                                                                                                        | Packaging unit                      | 1             |
| Current operating per contact max.  Diagnostics  Status indication LED no  Installation   Connection  Mounting set M16 x 1.5  Width across flats SW17  Device protection   Electrical                                                                                                                                                                                                                                                                                                                                                                                                                                                                                                                                                                                                                                                                                                                                                                                                                                                                                                                                                                                                                                                                                                                                                                                                                                                                                                                                                                                                                                                                                                                                                                                                                                                                                                                                                                                                                                                                                                                                          | Electrical data   Supply            |               |
| Diagnostics       Status indication LED     no       Installation   Connection       Mounting set     M16 x 1.5       Width across flats     SW17       Device protection   Electrical                                                                                                                                                                                                                                                                                                                                                                                                                                                                                                                                                                                                                                                                                                                                                                                                                                                                                                                                                                                                                                                                                                                                                                                                                                                                                                                                                                                                                                                                                                                                                                                                                                                                                                                                                                                                                                                                                                                                         | Operating voltage DC max.           | 63 V          |
| Status indication LED no  Installation   Connection  Mounting set M16 x 1.5  Width across flats SW17  Device protection   Electrical                                                                                                                                                                                                                                                                                                                                                                                                                                                                                                                                                                                                                                                                                                                                                                                                                                                                                                                                                                                                                                                                                                                                                                                                                                                                                                                                                                                                                                                                                                                                                                                                                                                                                                                                                                                                                                                                                                                                                                                           | Current operating per contact max.  | 12 A          |
| Installation   Connection  Mounting set M16 x 1.5  Width across flats SW17  Device protection   Electrical                                                                                                                                                                                                                                                                                                                                                                                                                                                                                                                                                                                                                                                                                                                                                                                                                                                                                                                                                                                                                                                                                                                                                                                                                                                                                                                                                                                                                                                                                                                                                                                                                                                                                                                                                                                                                                                                                                                                                                                                                     | Diagnostics                         |               |
| Mounting set M16 x 1.5 Width across flats SW17  Device protection   Electrical                                                                                                                                                                                                                                                                                                                                                                                                                                                                                                                                                                                                                                                                                                                                                                                                                                                                                                                                                                                                                                                                                                                                                                                                                                                                                                                                                                                                                                                                                                                                                                                                                                                                                                                                                                                                                                                                                                                                                                                                                                                 | Status indication LED               | no            |
| Width across flats SW17  Device protection   Electrical                                                                                                                                                                                                                                                                                                                                                                                                                                                                                                                                                                                                                                                                                                                                                                                                                                                                                                                                                                                                                                                                                                                                                                                                                                                                                                                                                                                                                                                                                                                                                                                                                                                                                                                                                                                                                                                                                                                                                                                                                                                                        | Installation   Connection           |               |
| Device protection   Electrical                                                                                                                                                                                                                                                                                                                                                                                                                                                                                                                                                                                                                                                                                                                                                                                                                                                                                                                                                                                                                                                                                                                                                                                                                                                                                                                                                                                                                                                                                                                                                                                                                                                                                                                                                                                                                                                                                                                                                                                                                                                                                                 | Mounting set                        | M16 x 1.5     |
|                                                                                                                                                                                                                                                                                                                                                                                                                                                                                                                                                                                                                                                                                                                                                                                                                                                                                                                                                                                                                                                                                                                                                                                                                                                                                                                                                                                                                                                                                                                                                                                                                                                                                                                                                                                                                                                                                                                                                                                                                                                                                                                                | Width across flats                  | SW17          |
| Protection NEMA 3, 4, 6P                                                                                                                                                                                                                                                                                                                                                                                                                                                                                                                                                                                                                                                                                                                                                                                                                                                                                                                                                                                                                                                                                                                                                                                                                                                                                                                                                                                                                                                                                                                                                                                                                                                                                                                                                                                                                                                                                                                                                                                                                                                                                                       | Device protection   Electrical      |               |
|                                                                                                                                                                                                                                                                                                                                                                                                                                                                                                                                                                                                                                                                                                                                                                                                                                                                                                                                                                                                                                                                                                                                                                                                                                                                                                                                                                                                                                                                                                                                                                                                                                                                                                                                                                                                                                                                                                                                                                                                                                                                                                                                | Protection NEMA                     | 3, 4, 6P      |