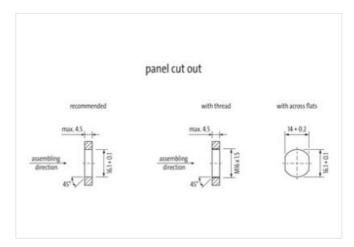

## Illustration

stay connected

Product may differ from Image

| Thread         M12 x 1           Coding         L           No. of poles         5           Degree of protection (EN IEC 60529)         IP65, IP67           Commercial data           ECLASS-6.0         27279220           ECLASS-6.1         27279220           ECLASS-7.0         27440103           ECLASS-8.0         27440103           ECLASS-9.0         27440103           ECLASS-10.1         27440103           ECLASS-11.1         27440103           ECLASS-12.0         27440103           ECLASS-12.0         27440103           ETIM-5.0         EC002061           customs tariff number         85444290           GTIN         4048879636230           Packaging unit         1           Electrical data   Supply           Operating voltage DC max.         63 V           Current operating per contact max.         12 A           Diagnostics           Status indication LED         no           Installation   Connection           Mounting set         M16 x 1.5                                                                                                                                                                                                                                                                                                                                                                                                                                                                                                                                                                                                                                                                                                                                                                                                                                                                                                                                                                                                                                                                                                                               | Cable length                        | 0,5 m         |
|--------------------------------------------------------------------------------------------------------------------------------------------------------------------------------------------------------------------------------------------------------------------------------------------------------------------------------------------------------------------------------------------------------------------------------------------------------------------------------------------------------------------------------------------------------------------------------------------------------------------------------------------------------------------------------------------------------------------------------------------------------------------------------------------------------------------------------------------------------------------------------------------------------------------------------------------------------------------------------------------------------------------------------------------------------------------------------------------------------------------------------------------------------------------------------------------------------------------------------------------------------------------------------------------------------------------------------------------------------------------------------------------------------------------------------------------------------------------------------------------------------------------------------------------------------------------------------------------------------------------------------------------------------------------------------------------------------------------------------------------------------------------------------------------------------------------------------------------------------------------------------------------------------------------------------------------------------------------------------------------------------------------------------------------------------------------------------------------------------------------------------|-------------------------------------|---------------|
| Family construction form         M12P           Thread         M12 x 1           Coding         L           No. of poles         5           Degree of protection (EN IEC 60529)         IP65, IP67           Commercial data           ECLASS-6.0         27279220           ECLASS-6.1         27279220           ECLASS-7.0         27440103           ECLASS-8.0         27440103           ECLASS-9.0         27440103           ECLASS-1.1         27440103           ECLASS-11.1         27440103           ECLASS-12.0         27440103           ECLASS-12.0         27440103           ETIM-5.0         ECO02061           customs tariff number         85444290           GTIN         4048879636230           Packaging unit         1           Electrical data   Supply           Operating voltage DC max.         63 V           Current operating per contact max.         12 A           Diagnostics         Status indication LED           Status indication LED         no           Mounting set         M16 x 1.5           With across flats         SW17                                                                                                                                                                                                                                                                                                                                                                                                                                                                                                                                                                                                                                                                                                                                                                                                                                                                                                                                                                                                                                             | Side 1                              |               |
| Thread M12 x 1  Coding L No. of poles 5 Degree of protection (EN IEC 60529) IP65, IP67  Commercial data  ECLASS-6.0 27279220  ECLASS-6.1 27279220  ECLASS-7.0 27440103  ECLASS-8.0 27440103  ECLASS-9.0 27440103  ECLASS-9.0 27440103  ECLASS-10.1 27440103  ECLASS-10.1 27440103  ECLASS-11.1 27440103  ECLASS-12.0 27440103  ECLASS-12.0 27440103  ECLASS-12.0 127440103  ECLASS-12.0 127440103  ECLASS-12.0 127440103  ECLASS-12.0 127440103  ECLASS-12.0 127440103  ECLASS-10.1 127440103  ECL | Tightening torque                   | 0,6 Nm        |
| Coding         L           No. of poles         5           Degree of protection (EN IEC 60529)         IP65, IP67           Commercial data           ECLASS-6.0         27279220           ECLASS-6.1         27279220           ECLASS-7.0         27440103           ECLASS-8.0         27440103           ECLASS-9.0         27440103           ECLASS-10.1         27440103           ECLASS-12.0         27440103           ECLASS-12.0         27440103           ETIM-5.0         EC002061           customs tariff number         85444290           GTIN         4048879636230           Packaging unit         1           Electrical data   Supply           Operating voltage DC max.         63 V           Current operating per contact max.         12 A           Diagnostics           Status indication LED         no           Installation   Connection           Mounting set         M16 x 1.5           Width across flats         SW17                                                                                                                                                                                                                                                                                                                                                                                                                                                                                                                                                                                                                                                                                                                                                                                                                                                                                                                                                                                                                                                                                                                                                             | Family construction form            | M12P          |
| No. of poles         5           Degree of protection (EN IEC 60529)         IP65, IP67           Commercial data           ECLASS-6.0         27279220           ECLASS-6.1         27279220           ECLASS-7.0         27440103           ECLASS-8.0         27440103           ECLASS-9.0         27440103           ECLASS-10.1         27440103           ECLASS-12.0         27440103           ECLASS-12.0         27440103           ETIM-5.0         ECO02061           customs tariff number         85444290           GTIN         4048879636230           Packaging unit         1           Electrical data   Supply           Operating voltage DC max.         63 V           Current operating per contact max.         12 A           Diagnostics           Status indication LED         no           Installation   Connection           Mounting set         M16 x 1.5           Width across flats         SW17                                                                                                                                                                                                                                                                                                                                                                                                                                                                                                                                                                                                                                                                                                                                                                                                                                                                                                                                                                                                                                                                                                                                                                                        | Thread                              | M12 x 1       |
| Degree of protection (EN IEC 60529)         IP65, IP67           Commercial data         ECLASS-6.0         27279220           ECLASS-6.1         27279220         ECLASS-7.0         ECLASS-7.0         27440103         ECLASS-8.0         ECLASS-8.0         27440103         ECLASS-9.0         ECLASS-9.0         27440103         ECLASS-9.0         ECLAS                                                                                                                                                                                                                                                                                                                                                                                                                                                                                                                                                                                                                                                                                                                | Coding                              | L             |
| Commercial data           ECLASS-6.0         27279220           ECLASS-6.1         27279220           ECLASS-7.0         27440103           ECLASS-8.0         27440103           ECLASS-9.0         27440103           ECLASS-10.1         27440103           ECLASS-11.1         27440103           ECLASS-12.0         27440103           ETIM-5.0         EC002061           customs tarriff number         85444290           GTIN         4048879636230           Packaging unit         1           Electrical data   Supply           Operating voltage DC max.         63 V           Current operating per contact max.         12 A           Diagnostics           Status indication LED         no           Installation   Connection           Mounting set         M16 x 1.5           Width across flats         SW17                                                                                                                                                                                                                                                                                                                                                                                                                                                                                                                                                                                                                                                                                                                                                                                                                                                                                                                                                                                                                                                                                                                                                                                                                                                                                         | No. of poles                        | 5             |
| ECLASS-6.0         27279220           ECLASS-6.1         27279220           ECLASS-7.0         27440103           ECLASS-8.0         27440103           ECLASS-9.0         27440103           ECLASS-10.1         27440103           ECLASS-11.1         27440103           ECLASS-12.0         27440103           ETIM-5.0         EC002061           customs tariff number         85444290           GTIN         4048879636230           Packaging unit         1           Electrical data   Supply           Operating voltage DC max.         63 V           Current operating per contact max.         12 A           Diagnostics           Status indication LED         no           Installation   Connection           Mounting set         M16 x 1.5           Width across flats         SW17                                                                                                                                                                                                                                                                                                                                                                                                                                                                                                                                                                                                                                                                                                                                                                                                                                                                                                                                                                                                                                                                                                                                                                                                                                                                                                                    | Degree of protection (EN IEC 60529) | IP65, IP67    |
| ECLASS-6.1         27279220           ECLASS-7.0         27440103           ECLASS-8.0         27440103           ECLASS-9.0         27440103           ECLASS-10.1         27440103           ECLASS-11.1         27440103           ECLASS-12.0         27440103           ETIM-5.0         EC002061           customs tariff number         85444290           GTIN         4048879636230           Packaging unit         1           Electrical data   Supply           Operating voltage DC max.         63 V           Current operating per contact max.         12 A           Diagnostics         Status indication LED           Status indication   Connection           Mounting set         M16 x 1.5           Width across flats         SW17                                                                                                                                                                                                                                                                                                                                                                                                                                                                                                                                                                                                                                                                                                                                                                                                                                                                                                                                                                                                                                                                                                                                                                                                                                                                                                                                                                  | Commercial data                     |               |
| ECLASS-7.0         27440103           ECLASS-8.0         27440103           ECLASS-9.0         27440103           ECLASS-10.1         27440103           ECLASS-11.1         27440103           ECLASS-12.0         27440103           ETIM-5.0         EC002061           customs tariff number         85444290           GTIN         4048879636230           Packaging unit         1           Electrical data   Supply           Operating voltage DC max.         63 V           Current operating per contact max.         12 A           Diagnostics           Status indication LED         no           Installation   Connection           Mounting set         M16 x 1.5           Width across flats         SW17                                                                                                                                                                                                                                                                                                                                                                                                                                                                                                                                                                                                                                                                                                                                                                                                                                                                                                                                                                                                                                                                                                                                                                                                                                                                                                                                                                                                | ECLASS-6.0                          | 27279220      |
| ECLASS-8.0       27440103         ECLASS-9.0       27440103         ECLASS-10.1       27440103         ECLASS-11.1       27440103         ECLASS-12.0       27440103         ETIM-5.0       EC002061         customs tariff number       85444290         GTIN       4048879636230         Packaging unit       1         Electrical data   Supply         Operating voltage DC max.       63 V         Current operating per contact max.       12 A         Diagnostics         Status indication LED       no         Installation   Connection         Mounting set       M16 x 1.5         Width across flats       SW17                                                                                                                                                                                                                                                                                                                                                                                                                                                                                                                                                                                                                                                                                                                                                                                                                                                                                                                                                                                                                                                                                                                                                                                                                                                                                                                                                                                                                                                                                                  | ECLASS-6.1                          | 27279220      |
| ECLASS-9.0         27440103           ECLASS-10.1         27440103           ECLASS-11.1         27440103           ECLASS-12.0         27440103           ETIM-5.0         EC002061           customs tariff number         85444290           GTIN         4048879636230           Packaging unit         1           Electrical data   Supply           Operating voltage DC max.         63 V           Current operating per contact max.         12 A           Diagnostics           Status indication LED         no           Installation   Connection           Mounting set         M16 x 1.5           Width across flats         SW17                                                                                                                                                                                                                                                                                                                                                                                                                                                                                                                                                                                                                                                                                                                                                                                                                                                                                                                                                                                                                                                                                                                                                                                                                                                                                                                                                                                                                                                                            | ECLASS-7.0                          | 27440103      |
| ECLASS-10.1       27440103         ECLASS-11.1       27440103         ECLASS-12.0       27440103         ETIM-5.0       EC002061         customs tariff number       85444290         GTIN       4048879636230         Packaging unit       1         Electrical data   Supply         Operating voltage DC max.       63 V         Current operating per contact max.       12 A         Diagnostics         Status indication LED       no         Installation   Connection         Mounting set       M16 x 1.5         Width across flats       SW17         Device protection   Electrical                                                                                                                                                                                                                                                                                                                                                                                                                                                                                                                                                                                                                                                                                                                                                                                                                                                                                                                                                                                                                                                                                                                                                                                                                                                                                                                                                                                                                                                                                                                               | ECLASS-8.0                          | 27440103      |
| ECLASS-11.1       27440103         ECLASS-12.0       27440103         ETIM-5.0       EC002061         customs tariff number       85444290         GTIN       4048879636230         Packaging unit       1         Electrical data   Supply         Operating voltage DC max.       63 V         Current operating per contact max.       12 A         Diagnostics         Status indication LED       no         Installation   Connection         Mounting set       M16 x 1.5         Width across flats       SW17         Device protection   Electrical                                                                                                                                                                                                                                                                                                                                                                                                                                                                                                                                                                                                                                                                                                                                                                                                                                                                                                                                                                                                                                                                                                                                                                                                                                                                                                                                                                                                                                                                                                                                                                  | ECLASS-9.0                          | 27440103      |
| ECLASS-12.0 27440103 ETIM-5.0 EC002061 customs tariff number 85444290 GTIN 4048879636230 Packaging unit 1  Electrical data   Supply Operating voltage DC max. 63 V Current operating per contact max. 12 A  Diagnostics Status indication LED no Installation   Connection  Mounting set M16 x 1.5 Width across flats SW17  Device protection   Electrical                                                                                                                                                                                                                                                                                                                                                                                                                                                                                                                                                                                                                                                                                                                                                                                                                                                                                                                                                                                                                                                                                                                                                                                                                                                                                                                                                                                                                                                                                                                                                                                                                                                                                                                                                                     | ECLASS-10.1                         | 27440103      |
| ETIM-5.0 EC002061 customs tariff number 85444290 GTIN 4048879636230  Packaging unit 1  Electrical data   Supply Operating voltage DC max. 63 V  Current operating per contact max. 12 A  Diagnostics Status indication LED no Installation   Connection  Mounting set M16 x 1.5  Width across flats SW17  Device protection   Electrical                                                                                                                                                                                                                                                                                                                                                                                                                                                                                                                                                                                                                                                                                                                                                                                                                                                                                                                                                                                                                                                                                                                                                                                                                                                                                                                                                                                                                                                                                                                                                                                                                                                                                                                                                                                       | ECLASS-11.1                         | 27440103      |
| Customs tariff number 85444290  GTIN 4048879636230  Packaging unit 1  Electrical data   Supply  Operating voltage DC max. 63 V  Current operating per contact max. 12 A  Diagnostics  Status indication LED no  Installation   Connection  Mounting set M16 x 1.5  Width across flats SW17                                                                                                                                                                                                                                                                                                                                                                                                                                                                                                                                                                                                                                                                                                                                                                                                                                                                                                                                                                                                                                                                                                                                                                                                                                                                                                                                                                                                                                                                                                                                                                                                                                                                                                                                                                                                                                     | ECLASS-12.0                         | 27440103      |
| Packaging unit 1  Electrical data   Supply  Operating voltage DC max. 63 V  Current operating per contact max. 12 A  Diagnostics  Status indication LED no  Installation   Connection  Mounting set M16 x 1.5  Width across flats SW17                                                                                                                                                                                                                                                                                                                                                                                                                                                                                                                                                                                                                                                                                                                                                                                                                                                                                                                                                                                                                                                                                                                                                                                                                                                                                                                                                                                                                                                                                                                                                                                                                                                                                                                                                                                                                                                                                         | ETIM-5.0                            | EC002061      |
| Packaging unit    Electrical data   Supply                                                                                                                                                                                                                                                                                                                                                                                                                                                                                                                                                                                                                                                                                                                                                                                                                                                                                                                                                                                                                                                                                                                                                                                                                                                                                                                                                                                                                                                                                                                                                                                                                                                                                                                                                                                                                                                                                                                                                                                                                                                                                     | customs tariff number               | 85444290      |
| Electrical data   Supply Operating voltage DC max. 63 V Current operating per contact max. 12 A  Diagnostics Status indication LED no Installation   Connection  Mounting set M16 x 1.5  Width across flats SW17  Device protection   Electrical                                                                                                                                                                                                                                                                                                                                                                                                                                                                                                                                                                                                                                                                                                                                                                                                                                                                                                                                                                                                                                                                                                                                                                                                                                                                                                                                                                                                                                                                                                                                                                                                                                                                                                                                                                                                                                                                               | = '                                 | 4048879636230 |
| Operating voltage DC max. 63 V Current operating per contact max. 12 A  Diagnostics Status indication LED no Installation   Connection  Mounting set M16 x 1.5  Width across flats SW17  Device protection   Electrical                                                                                                                                                                                                                                                                                                                                                                                                                                                                                                                                                                                                                                                                                                                                                                                                                                                                                                                                                                                                                                                                                                                                                                                                                                                                                                                                                                                                                                                                                                                                                                                                                                                                                                                                                                                                                                                                                                        | Packaging unit                      | 1             |
| Current operating per contact max.  Diagnostics  Status indication LED no  Installation   Connection  Mounting set M16 x 1.5  Width across flats SW17  Device protection   Electrical                                                                                                                                                                                                                                                                                                                                                                                                                                                                                                                                                                                                                                                                                                                                                                                                                                                                                                                                                                                                                                                                                                                                                                                                                                                                                                                                                                                                                                                                                                                                                                                                                                                                                                                                                                                                                                                                                                                                          | Electrical data   Supply            |               |
| Diagnostics       Status indication LED     no       Installation   Connection       Mounting set     M16 x 1.5       Width across flats     SW17       Device protection   Electrical                                                                                                                                                                                                                                                                                                                                                                                                                                                                                                                                                                                                                                                                                                                                                                                                                                                                                                                                                                                                                                                                                                                                                                                                                                                                                                                                                                                                                                                                                                                                                                                                                                                                                                                                                                                                                                                                                                                                         | Operating voltage DC max.           | 63 V          |
| Status indication LED no  Installation   Connection  Mounting set M16 x 1.5  Width across flats SW17  Device protection   Electrical                                                                                                                                                                                                                                                                                                                                                                                                                                                                                                                                                                                                                                                                                                                                                                                                                                                                                                                                                                                                                                                                                                                                                                                                                                                                                                                                                                                                                                                                                                                                                                                                                                                                                                                                                                                                                                                                                                                                                                                           | Current operating per contact max.  | 12 A          |
| Installation   Connection  Mounting set M16 x 1.5  Width across flats SW17  Device protection   Electrical                                                                                                                                                                                                                                                                                                                                                                                                                                                                                                                                                                                                                                                                                                                                                                                                                                                                                                                                                                                                                                                                                                                                                                                                                                                                                                                                                                                                                                                                                                                                                                                                                                                                                                                                                                                                                                                                                                                                                                                                                     | Diagnostics                         |               |
| Mounting set M16 x 1.5 Width across flats SW17  Device protection   Electrical                                                                                                                                                                                                                                                                                                                                                                                                                                                                                                                                                                                                                                                                                                                                                                                                                                                                                                                                                                                                                                                                                                                                                                                                                                                                                                                                                                                                                                                                                                                                                                                                                                                                                                                                                                                                                                                                                                                                                                                                                                                 | Status indication LED               | no            |
| Width across flats SW17  Device protection   Electrical                                                                                                                                                                                                                                                                                                                                                                                                                                                                                                                                                                                                                                                                                                                                                                                                                                                                                                                                                                                                                                                                                                                                                                                                                                                                                                                                                                                                                                                                                                                                                                                                                                                                                                                                                                                                                                                                                                                                                                                                                                                                        | Installation   Connection           |               |
| Device protection   Electrical                                                                                                                                                                                                                                                                                                                                                                                                                                                                                                                                                                                                                                                                                                                                                                                                                                                                                                                                                                                                                                                                                                                                                                                                                                                                                                                                                                                                                                                                                                                                                                                                                                                                                                                                                                                                                                                                                                                                                                                                                                                                                                 | Mounting set                        | M16 x 1.5     |
|                                                                                                                                                                                                                                                                                                                                                                                                                                                                                                                                                                                                                                                                                                                                                                                                                                                                                                                                                                                                                                                                                                                                                                                                                                                                                                                                                                                                                                                                                                                                                                                                                                                                                                                                                                                                                                                                                                                                                                                                                                                                                                                                | Width across flats                  | SW17          |
| Protection NEMA 3, 4, 6P                                                                                                                                                                                                                                                                                                                                                                                                                                                                                                                                                                                                                                                                                                                                                                                                                                                                                                                                                                                                                                                                                                                                                                                                                                                                                                                                                                                                                                                                                                                                                                                                                                                                                                                                                                                                                                                                                                                                                                                                                                                                                                       | Device protection   Electrical      |               |
|                                                                                                                                                                                                                                                                                                                                                                                                                                                                                                                                                                                                                                                                                                                                                                                                                                                                                                                                                                                                                                                                                                                                                                                                                                                                                                                                                                                                                                                                                                                                                                                                                                                                                                                                                                                                                                                                                                                                                                                                                                                                                                                                | Protection NEMA                     | 3, 4, 6P      |