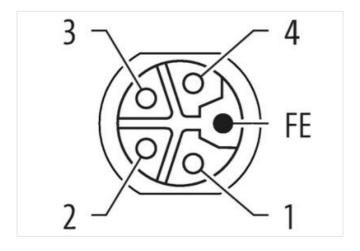

## Illustration

stay connected

Product may differ from Image

| Thread         M12 x 1           Coding         L           No. of poles         5           Degree of protection (EN IEC 60529)         IP65, IP67           Commercial data           ECLASS-6.0         27279220           ECLASS-6.1         27279220           ECLASS-7.0         27440103           ECLASS-8.0         27440103           ECLASS-9.0         27440103           ECLASS-10.1         27440103           ECLASS-11.1         27440103           ECLASS-12.0         27440103           ECLASS-12.0         27440103           ETIM-5.0         EC002061           customs tariff number         85444290           GTIN         4048879636230           Packaging unit         1           Electrical data   Supply           Operating voltage DC max.         63 V           Current operating per contact max.         12 A           Diagnostics           Status indication LED         no           Installation   Connection           Mounting set         M16 x 1.5                                                                                                                                                                                                                                                                                                                                                                                                                                                                                                                                                                                                                                                                                                                                                                                                                                                                                                                                                                                                                                                                                                                               | Cable length                        | 0,5 m         |
|--------------------------------------------------------------------------------------------------------------------------------------------------------------------------------------------------------------------------------------------------------------------------------------------------------------------------------------------------------------------------------------------------------------------------------------------------------------------------------------------------------------------------------------------------------------------------------------------------------------------------------------------------------------------------------------------------------------------------------------------------------------------------------------------------------------------------------------------------------------------------------------------------------------------------------------------------------------------------------------------------------------------------------------------------------------------------------------------------------------------------------------------------------------------------------------------------------------------------------------------------------------------------------------------------------------------------------------------------------------------------------------------------------------------------------------------------------------------------------------------------------------------------------------------------------------------------------------------------------------------------------------------------------------------------------------------------------------------------------------------------------------------------------------------------------------------------------------------------------------------------------------------------------------------------------------------------------------------------------------------------------------------------------------------------------------------------------------------------------------------------------|-------------------------------------|---------------|
| Family construction form         M12P           Thread         M12 x 1           Coding         L           No. of poles         5           Degree of protection (EN IEC 60529)         IP65, IP67           Commercial data           ECLASS-6.0         27279220           ECLASS-6.1         27279220           ECLASS-7.0         27440103           ECLASS-8.0         27440103           ECLASS-9.0         27440103           ECLASS-1.1         27440103           ECLASS-11.1         27440103           ECLASS-12.0         27440103           ECLASS-12.0         27440103           ETIM-5.0         ECO02061           customs tariff number         85444290           GTIN         4048879636230           Packaging unit         1           Electrical data   Supply           Operating voltage DC max.         63 V           Current operating per contact max.         12 A           Diagnostics         Status indication LED           Status indication LED         no           Mounting set         M16 x 1.5           With across flats         SW17                                                                                                                                                                                                                                                                                                                                                                                                                                                                                                                                                                                                                                                                                                                                                                                                                                                                                                                                                                                                                                             | Side 1                              |               |
| Thread M12 x 1  Coding L No. of poles 5 Degree of protection (EN IEC 60529) IP65, IP67  Commercial data  ECLASS-6.0 27279220  ECLASS-6.1 27279220  ECLASS-7.0 27440103  ECLASS-8.0 27440103  ECLASS-9.0 27440103  ECLASS-9.0 27440103  ECLASS-10.1 27440103  ECLASS-10.1 27440103  ECLASS-11.1 27440103  ECLASS-12.0 27440103  ECLASS-12.0 27440103  ECLASS-12.0 127440103  ECLASS-12.0 127440103  ECLASS-12.0 127440103  ECLASS-12.0 127440103  ECLASS-12.0 127440103  ECLASS-10.1 127440103  ECL | Tightening torque                   | 0,6 Nm        |
| Coding         L           No. of poles         5           Degree of protection (EN IEC 60529)         IP65, IP67           Commercial data           ECLASS-6.0         27279220           ECLASS-6.1         27279220           ECLASS-7.0         27440103           ECLASS-8.0         27440103           ECLASS-9.0         27440103           ECLASS-10.1         27440103           ECLASS-12.0         27440103           ECLASS-12.0         27440103           ETIM-5.0         EC002061           customs tariff number         85444290           GTIN         4048879636230           Packaging unit         1           Electrical data   Supply           Operating voltage DC max.         63 V           Current operating per contact max.         12 A           Diagnostics           Status indication LED         no           Installation   Connection           Mounting set         M16 x 1.5           Width across flats         SW17                                                                                                                                                                                                                                                                                                                                                                                                                                                                                                                                                                                                                                                                                                                                                                                                                                                                                                                                                                                                                                                                                                                                                             | Family construction form            | M12P          |
| No. of poles         5           Degree of protection (EN IEC 60529)         IP65, IP67           Commercial data           ECLASS-6.0         27279220           ECLASS-6.1         27279220           ECLASS-7.0         27440103           ECLASS-8.0         27440103           ECLASS-9.0         27440103           ECLASS-10.1         27440103           ECLASS-12.0         27440103           ECLASS-12.0         27440103           ETIM-5.0         ECO02061           customs tariff number         85444290           GTIN         4048879636230           Packaging unit         1           Electrical data   Supply           Operating voltage DC max.         63 V           Current operating per contact max.         12 A           Diagnostics           Status indication LED         no           Installation   Connection           Mounting set         M16 x 1.5           Width across flats         SW17                                                                                                                                                                                                                                                                                                                                                                                                                                                                                                                                                                                                                                                                                                                                                                                                                                                                                                                                                                                                                                                                                                                                                                                        | Thread                              | M12 x 1       |
| Degree of protection (EN IEC 60529)         IP65, IP67           Commercial data         ECLASS-6.0         27279220           ECLASS-6.1         27279220         ECLASS-7.0         ECLASS-7.0         27440103         ECLASS-8.0         ECLASS-8.0         27440103         ECLASS-9.0         ECLASS-9.0         27440103         ECLASS-9.0         ECLAS                                                                                                                                                                                                                                                                                                                                                                                                                                                                                                                                                                                                                                                                                                                | Coding                              | L             |
| Commercial data           ECLASS-6.0         27279220           ECLASS-6.1         27279220           ECLASS-7.0         27440103           ECLASS-8.0         27440103           ECLASS-9.0         27440103           ECLASS-10.1         27440103           ECLASS-11.1         27440103           ECLASS-12.0         27440103           ETIM-5.0         EC002061           customs tarriff number         85444290           GTIN         4048879636230           Packaging unit         1           Electrical data   Supply           Operating voltage DC max.         63 V           Current operating per contact max.         12 A           Diagnostics           Status indication LED         no           Installation   Connection           Mounting set         M16 x 1.5           Width across flats         SW17                                                                                                                                                                                                                                                                                                                                                                                                                                                                                                                                                                                                                                                                                                                                                                                                                                                                                                                                                                                                                                                                                                                                                                                                                                                                                         | No. of poles                        | 5             |
| ECLASS-6.0         27279220           ECLASS-6.1         27279220           ECLASS-7.0         27440103           ECLASS-8.0         27440103           ECLASS-9.0         27440103           ECLASS-10.1         27440103           ECLASS-11.1         27440103           ECLASS-12.0         27440103           ETIM-5.0         EC002061           customs tariff number         85444290           GTIN         4048879636230           Packaging unit         1           Electrical data   Supply           Operating voltage DC max.         63 V           Current operating per contact max.         12 A           Diagnostics           Status indication LED         no           Installation   Connection           Mounting set         M16 x 1.5           Width across flats         SW17                                                                                                                                                                                                                                                                                                                                                                                                                                                                                                                                                                                                                                                                                                                                                                                                                                                                                                                                                                                                                                                                                                                                                                                                                                                                                                                    | Degree of protection (EN IEC 60529) | IP65, IP67    |
| ECLASS-6.1         27279220           ECLASS-7.0         27440103           ECLASS-8.0         27440103           ECLASS-9.0         27440103           ECLASS-10.1         27440103           ECLASS-11.1         27440103           ECLASS-12.0         27440103           ETIM-5.0         EC002061           customs tariff number         85444290           GTIN         4048879636230           Packaging unit         1           Electrical data   Supply           Operating voltage DC max.         63 V           Current operating per contact max.         12 A           Diagnostics         Status indication LED           Status indication   Connection           Mounting set         M16 x 1.5           Width across flats         SW17                                                                                                                                                                                                                                                                                                                                                                                                                                                                                                                                                                                                                                                                                                                                                                                                                                                                                                                                                                                                                                                                                                                                                                                                                                                                                                                                                                  | Commercial data                     |               |
| ECLASS-7.0         27440103           ECLASS-8.0         27440103           ECLASS-9.0         27440103           ECLASS-10.1         27440103           ECLASS-11.1         27440103           ECLASS-12.0         27440103           ETIM-5.0         EC002061           customs tariff number         85444290           GTIN         4048879636230           Packaging unit         1           Electrical data   Supply           Operating voltage DC max.         63 V           Current operating per contact max.         12 A           Diagnostics           Status indication LED         no           Installation   Connection           Mounting set         M16 x 1.5           Width across flats         SW17                                                                                                                                                                                                                                                                                                                                                                                                                                                                                                                                                                                                                                                                                                                                                                                                                                                                                                                                                                                                                                                                                                                                                                                                                                                                                                                                                                                                | ECLASS-6.0                          | 27279220      |
| ECLASS-8.0       27440103         ECLASS-9.0       27440103         ECLASS-10.1       27440103         ECLASS-11.1       27440103         ECLASS-12.0       27440103         ETIM-5.0       EC002061         customs tariff number       85444290         GTIN       4048879636230         Packaging unit       1         Electrical data   Supply         Operating voltage DC max.       63 V         Current operating per contact max.       12 A         Diagnostics         Status indication LED       no         Installation   Connection         Mounting set       M16 x 1.5         Width across flats       SW17                                                                                                                                                                                                                                                                                                                                                                                                                                                                                                                                                                                                                                                                                                                                                                                                                                                                                                                                                                                                                                                                                                                                                                                                                                                                                                                                                                                                                                                                                                  | ECLASS-6.1                          | 27279220      |
| ECLASS-9.0         27440103           ECLASS-10.1         27440103           ECLASS-11.1         27440103           ECLASS-12.0         27440103           ETIM-5.0         EC002061           customs tariff number         85444290           GTIN         4048879636230           Packaging unit         1           Electrical data   Supply           Operating voltage DC max.         63 V           Current operating per contact max.         12 A           Diagnostics           Status indication LED         no           Installation   Connection           Mounting set         M16 x 1.5           Width across flats         SW17                                                                                                                                                                                                                                                                                                                                                                                                                                                                                                                                                                                                                                                                                                                                                                                                                                                                                                                                                                                                                                                                                                                                                                                                                                                                                                                                                                                                                                                                            | ECLASS-7.0                          | 27440103      |
| ECLASS-10.1       27440103         ECLASS-11.1       27440103         ECLASS-12.0       27440103         ETIM-5.0       EC002061         customs tariff number       85444290         GTIN       4048879636230         Packaging unit       1         Electrical data   Supply         Operating voltage DC max.       63 V         Current operating per contact max.       12 A         Diagnostics         Status indication LED       no         Installation   Connection         Mounting set       M16 x 1.5         Width across flats       SW17         Device protection   Electrical                                                                                                                                                                                                                                                                                                                                                                                                                                                                                                                                                                                                                                                                                                                                                                                                                                                                                                                                                                                                                                                                                                                                                                                                                                                                                                                                                                                                                                                                                                                               | ECLASS-8.0                          | 27440103      |
| ECLASS-11.1       27440103         ECLASS-12.0       27440103         ETIM-5.0       EC002061         customs tariff number       85444290         GTIN       4048879636230         Packaging unit       1         Electrical data   Supply         Operating voltage DC max.       63 V         Current operating per contact max.       12 A         Diagnostics         Status indication LED       no         Installation   Connection         Mounting set       M16 x 1.5         Width across flats       SW17         Device protection   Electrical                                                                                                                                                                                                                                                                                                                                                                                                                                                                                                                                                                                                                                                                                                                                                                                                                                                                                                                                                                                                                                                                                                                                                                                                                                                                                                                                                                                                                                                                                                                                                                  | ECLASS-9.0                          | 27440103      |
| ECLASS-12.0 27440103 ETIM-5.0 EC002061 customs tariff number 85444290 GTIN 4048879636230 Packaging unit 1  Electrical data   Supply Operating voltage DC max. 63 V Current operating per contact max. 12 A  Diagnostics Status indication LED no Installation   Connection  Mounting set M16 x 1.5 Width across flats SW17  Device protection   Electrical                                                                                                                                                                                                                                                                                                                                                                                                                                                                                                                                                                                                                                                                                                                                                                                                                                                                                                                                                                                                                                                                                                                                                                                                                                                                                                                                                                                                                                                                                                                                                                                                                                                                                                                                                                     | ECLASS-10.1                         | 27440103      |
| ETIM-5.0 EC002061 customs tariff number 85444290 GTIN 4048879636230  Packaging unit 1  Electrical data   Supply Operating voltage DC max. 63 V  Current operating per contact max. 12 A  Diagnostics Status indication LED no Installation   Connection  Mounting set M16 x 1.5  Width across flats SW17  Device protection   Electrical                                                                                                                                                                                                                                                                                                                                                                                                                                                                                                                                                                                                                                                                                                                                                                                                                                                                                                                                                                                                                                                                                                                                                                                                                                                                                                                                                                                                                                                                                                                                                                                                                                                                                                                                                                                       | ECLASS-11.1                         | 27440103      |
| Customs tariff number 85444290  GTIN 4048879636230  Packaging unit 1  Electrical data   Supply  Operating voltage DC max. 63 V  Current operating per contact max. 12 A  Diagnostics  Status indication LED no  Installation   Connection  Mounting set M16 x 1.5  Width across flats SW17                                                                                                                                                                                                                                                                                                                                                                                                                                                                                                                                                                                                                                                                                                                                                                                                                                                                                                                                                                                                                                                                                                                                                                                                                                                                                                                                                                                                                                                                                                                                                                                                                                                                                                                                                                                                                                     | ECLASS-12.0                         | 27440103      |
| Packaging unit 1  Electrical data   Supply  Operating voltage DC max. 63 V  Current operating per contact max. 12 A  Diagnostics  Status indication LED no  Installation   Connection  Mounting set M16 x 1.5  Width across flats SW17                                                                                                                                                                                                                                                                                                                                                                                                                                                                                                                                                                                                                                                                                                                                                                                                                                                                                                                                                                                                                                                                                                                                                                                                                                                                                                                                                                                                                                                                                                                                                                                                                                                                                                                                                                                                                                                                                         | ETIM-5.0                            | EC002061      |
| Packaging unit    Electrical data   Supply                                                                                                                                                                                                                                                                                                                                                                                                                                                                                                                                                                                                                                                                                                                                                                                                                                                                                                                                                                                                                                                                                                                                                                                                                                                                                                                                                                                                                                                                                                                                                                                                                                                                                                                                                                                                                                                                                                                                                                                                                                                                                     | customs tariff number               | 85444290      |
| Electrical data   Supply Operating voltage DC max. 63 V Current operating per contact max. 12 A  Diagnostics Status indication LED no Installation   Connection  Mounting set M16 x 1.5  Width across flats SW17  Device protection   Electrical                                                                                                                                                                                                                                                                                                                                                                                                                                                                                                                                                                                                                                                                                                                                                                                                                                                                                                                                                                                                                                                                                                                                                                                                                                                                                                                                                                                                                                                                                                                                                                                                                                                                                                                                                                                                                                                                               | = '                                 | 4048879636230 |
| Operating voltage DC max. 63 V Current operating per contact max. 12 A  Diagnostics Status indication LED no Installation   Connection  Mounting set M16 x 1.5  Width across flats SW17  Device protection   Electrical                                                                                                                                                                                                                                                                                                                                                                                                                                                                                                                                                                                                                                                                                                                                                                                                                                                                                                                                                                                                                                                                                                                                                                                                                                                                                                                                                                                                                                                                                                                                                                                                                                                                                                                                                                                                                                                                                                        | Packaging unit                      | 1             |
| Current operating per contact max.  Diagnostics  Status indication LED no  Installation   Connection  Mounting set M16 x 1.5  Width across flats SW17  Device protection   Electrical                                                                                                                                                                                                                                                                                                                                                                                                                                                                                                                                                                                                                                                                                                                                                                                                                                                                                                                                                                                                                                                                                                                                                                                                                                                                                                                                                                                                                                                                                                                                                                                                                                                                                                                                                                                                                                                                                                                                          | Electrical data   Supply            |               |
| Diagnostics       Status indication LED     no       Installation   Connection       Mounting set     M16 x 1.5       Width across flats     SW17       Device protection   Electrical                                                                                                                                                                                                                                                                                                                                                                                                                                                                                                                                                                                                                                                                                                                                                                                                                                                                                                                                                                                                                                                                                                                                                                                                                                                                                                                                                                                                                                                                                                                                                                                                                                                                                                                                                                                                                                                                                                                                         | Operating voltage DC max.           | 63 V          |
| Status indication LED no  Installation   Connection  Mounting set M16 x 1.5  Width across flats SW17  Device protection   Electrical                                                                                                                                                                                                                                                                                                                                                                                                                                                                                                                                                                                                                                                                                                                                                                                                                                                                                                                                                                                                                                                                                                                                                                                                                                                                                                                                                                                                                                                                                                                                                                                                                                                                                                                                                                                                                                                                                                                                                                                           | Current operating per contact max.  | 12 A          |
| Installation   Connection  Mounting set M16 x 1.5  Width across flats SW17  Device protection   Electrical                                                                                                                                                                                                                                                                                                                                                                                                                                                                                                                                                                                                                                                                                                                                                                                                                                                                                                                                                                                                                                                                                                                                                                                                                                                                                                                                                                                                                                                                                                                                                                                                                                                                                                                                                                                                                                                                                                                                                                                                                     | Diagnostics                         |               |
| Mounting set M16 x 1.5 Width across flats SW17  Device protection   Electrical                                                                                                                                                                                                                                                                                                                                                                                                                                                                                                                                                                                                                                                                                                                                                                                                                                                                                                                                                                                                                                                                                                                                                                                                                                                                                                                                                                                                                                                                                                                                                                                                                                                                                                                                                                                                                                                                                                                                                                                                                                                 | Status indication LED               | no            |
| Width across flats SW17  Device protection   Electrical                                                                                                                                                                                                                                                                                                                                                                                                                                                                                                                                                                                                                                                                                                                                                                                                                                                                                                                                                                                                                                                                                                                                                                                                                                                                                                                                                                                                                                                                                                                                                                                                                                                                                                                                                                                                                                                                                                                                                                                                                                                                        | Installation   Connection           |               |
| Device protection   Electrical                                                                                                                                                                                                                                                                                                                                                                                                                                                                                                                                                                                                                                                                                                                                                                                                                                                                                                                                                                                                                                                                                                                                                                                                                                                                                                                                                                                                                                                                                                                                                                                                                                                                                                                                                                                                                                                                                                                                                                                                                                                                                                 | Mounting set                        | M16 x 1.5     |
|                                                                                                                                                                                                                                                                                                                                                                                                                                                                                                                                                                                                                                                                                                                                                                                                                                                                                                                                                                                                                                                                                                                                                                                                                                                                                                                                                                                                                                                                                                                                                                                                                                                                                                                                                                                                                                                                                                                                                                                                                                                                                                                                | Width across flats                  | SW17          |
| Protection NEMA 3, 4, 6P                                                                                                                                                                                                                                                                                                                                                                                                                                                                                                                                                                                                                                                                                                                                                                                                                                                                                                                                                                                                                                                                                                                                                                                                                                                                                                                                                                                                                                                                                                                                                                                                                                                                                                                                                                                                                                                                                                                                                                                                                                                                                                       | Device protection   Electrical      |               |
|                                                                                                                                                                                                                                                                                                                                                                                                                                                                                                                                                                                                                                                                                                                                                                                                                                                                                                                                                                                                                                                                                                                                                                                                                                                                                                                                                                                                                                                                                                                                                                                                                                                                                                                                                                                                                                                                                                                                                                                                                                                                                                                                | Protection NEMA                     | 3, 4, 6P      |

| stay | connected |
|------|-----------|
| stay | connectea |

| Additional condition protection degree   | screwed, mounted                                                                                                                               |
|------------------------------------------|------------------------------------------------------------------------------------------------------------------------------------------------|
| Pollution Degree                         | 3                                                                                                                                              |
| Rated surge voltage                      | 1,5 kV                                                                                                                                         |
| Material group (IEC 60664-1)             | I                                                                                                                                              |
| Mechanical data                          |                                                                                                                                                |
| Contour for corrugated hose              | without                                                                                                                                        |
| Mechanical data   Material data          |                                                                                                                                                |
| Coating housing                          | nickel plated                                                                                                                                  |
| Coating locking                          | nickel plated                                                                                                                                  |
| Material gasket                          | FKM                                                                                                                                            |
| Material housing                         | Brass                                                                                                                                          |
| Locking material                         | Brass                                                                                                                                          |
| Mechanical data   Mounting data          |                                                                                                                                                |
| Mounting method                          | inserted, screwed                                                                                                                              |
| Environmental characteristics   Climatic |                                                                                                                                                |
| Operating temperature min.               | -25 °C                                                                                                                                         |
| Operating temperature max.               | 85 °C                                                                                                                                          |
| Additional condition temperature range   | depending on cable quality                                                                                                                     |
| Important installation notes             |                                                                                                                                                |
| Note on strain relief                    | Protect the connectors by suitable measures from mechanical loads, e.g. by the usage of cable ties.                                            |
| Note on bending radius                   | Attention: Observe the permissible bending radii when laying cables, as the IP protection class can be endangered by excessive bending forces. |
| Conformity                               | onangorous, oncome sonang totoon                                                                                                               |
| •                                        | IEC 61076 2 111                                                                                                                                |
| Product standard                         | IEC 61076-2-111                                                                                                                                |
| Approvals                                |                                                                                                                                                |
| UL 50E                                   | yes                                                                                                                                            |
| Resistances   Cable                      |                                                                                                                                                |
| wire arrangement                         | brown, black, blue, white, gray                                                                                                                |
| Cable identification                     | 980                                                                                                                                            |
| wire arrangement                         | brown, black, blue, white, gray                                                                                                                |
| Material wire insulation                 | PUR                                                                                                                                            |
| Amount wires                             | 5                                                                                                                                              |
| Outer diameter insulation                | 2,4 mm                                                                                                                                         |
| Outer diameter tolerance core insulation | ±5%                                                                                                                                            |
| Amount strands (wire)                    | 30                                                                                                                                             |
| Diameter of single wires                 | 0,25 mm                                                                                                                                        |
| Conductor crosssection (wire)            | 1,5 mm <sup>2</sup>                                                                                                                            |
| Material conductor wire                  | copper stranded wire, tinned                                                                                                                   |
| Conductor type (wire)                    | Strand class 5                                                                                                                                 |
| Min. operating temperature (static)      | -40 °C                                                                                                                                         |
| Max. operating temperature (fixed)       | 90 °C                                                                                                                                          |
| Operating temperature min. (dynamic)     | -25 °C                                                                                                                                         |
| Operating temperature max. (dynamic)     | 90 °C                                                                                                                                          |
| Flame resistance                         | UL 1581 § 1100 FT2   UL 1581 § 1090   IEC 60332-2-2                                                                                            |
|                                          |                                                                                                                                                |
| chemical resistance                      | Good, application-related testing  Good, application-related testing                                                                           |