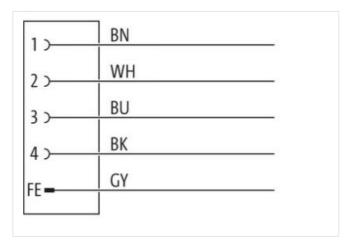

## Illustration

stay connected

Product may differ from Image

| Thread         M12 x 1           Coding         L           No. of poles         5           Degree of protection (EN IEC 60529)         IP65, IP67           Commercial data           ECLASS-6.0         27279220           ECLASS-6.1         27279220           ECLASS-7.0         27440103           ECLASS-8.0         27440103           ECLASS-9.0         27440103           ECLASS-10.1         27440103           ECLASS-11.1         27440103           ECLASS-12.0         27440103           ECLASS-12.0         27440103           ETIM-5.0         EC002061           customs tariff number         85444290           GTIN         4048879636230           Packaging unit         1           Electrical data   Supply           Operating voltage DC max.         63 V           Current operating per contact max.         12 A           Diagnostics           Status indication LED         no           Installation   Connection           Mounting set         M16 x 1.5                                                                                                                                                                                                                                                                                                                                                                                                                                                                                                                                                                                                                                                                                                                                                                                                                                                                                                                                                                                                                                                                                                                               | Cable length                        | 0,5 m         |
|--------------------------------------------------------------------------------------------------------------------------------------------------------------------------------------------------------------------------------------------------------------------------------------------------------------------------------------------------------------------------------------------------------------------------------------------------------------------------------------------------------------------------------------------------------------------------------------------------------------------------------------------------------------------------------------------------------------------------------------------------------------------------------------------------------------------------------------------------------------------------------------------------------------------------------------------------------------------------------------------------------------------------------------------------------------------------------------------------------------------------------------------------------------------------------------------------------------------------------------------------------------------------------------------------------------------------------------------------------------------------------------------------------------------------------------------------------------------------------------------------------------------------------------------------------------------------------------------------------------------------------------------------------------------------------------------------------------------------------------------------------------------------------------------------------------------------------------------------------------------------------------------------------------------------------------------------------------------------------------------------------------------------------------------------------------------------------------------------------------------------------|-------------------------------------|---------------|
| Family construction form         M12P           Thread         M12 x 1           Coding         L           No. of poles         5           Degree of protection (EN IEC 60529)         IP65, IP67           Commercial data           ECLASS-6.0         27279220           ECLASS-6.1         27279220           ECLASS-7.0         27440103           ECLASS-8.0         27440103           ECLASS-9.0         27440103           ECLASS-1.1         27440103           ECLASS-11.1         27440103           ECLASS-12.0         27440103           ECLASS-12.0         27440103           ETIM-5.0         ECO02061           customs tariff number         85444290           GTIN         4048879636230           Packaging unit         1           Electrical data   Supply           Operating voltage DC max.         63 V           Current operating per contact max.         12 A           Diagnostics         Status indication LED           Status indication LED         no           Mounting set         M16 x 1.5           With across flats         SW17                                                                                                                                                                                                                                                                                                                                                                                                                                                                                                                                                                                                                                                                                                                                                                                                                                                                                                                                                                                                                                             | Side 1                              |               |
| Thread M12 x 1  Coding L No. of poles 5 Degree of protection (EN IEC 60529) IP65, IP67  Commercial data  ECLASS-6.0 27279220  ECLASS-6.1 27279220  ECLASS-7.0 27440103  ECLASS-8.0 27440103  ECLASS-9.0 27440103  ECLASS-9.0 27440103  ECLASS-10.1 27440103  ECLASS-10.1 27440103  ECLASS-11.1 27440103  ECLASS-12.0 27440103  ECLASS-12.0 27440103  ECLASS-12.0 127440103  ECLASS-12.0 127440103  ECLASS-12.0 127440103  ECLASS-12.0 127440103  ECLASS-12.0 127440103  ECLASS-10.1 127440103  ECL | Tightening torque                   | 0,6 Nm        |
| Coding         L           No. of poles         5           Degree of protection (EN IEC 60529)         IP65, IP67           Commercial data           ECLASS-6.0         27279220           ECLASS-6.1         27279220           ECLASS-7.0         27440103           ECLASS-8.0         27440103           ECLASS-9.0         27440103           ECLASS-10.1         27440103           ECLASS-12.0         27440103           ECLASS-12.0         27440103           ETIM-5.0         EC002061           customs tariff number         85444290           GTIN         4048879636230           Packaging unit         1           Electrical data   Supply           Operating voltage DC max.         63 V           Current operating per contact max.         12 A           Diagnostics           Status indication LED         no           Installation   Connection           Mounting set         M16 x 1.5           Width across flats         SW17                                                                                                                                                                                                                                                                                                                                                                                                                                                                                                                                                                                                                                                                                                                                                                                                                                                                                                                                                                                                                                                                                                                                                             | Family construction form            | M12P          |
| No. of poles         5           Degree of protection (EN IEC 60529)         IP65, IP67           Commercial data           ECLASS-6.0         27279220           ECLASS-6.1         27279220           ECLASS-7.0         27440103           ECLASS-8.0         27440103           ECLASS-9.0         27440103           ECLASS-10.1         27440103           ECLASS-12.0         27440103           ECLASS-12.0         27440103           ETIM-5.0         ECO02061           customs tariff number         85444290           GTIN         4048879636230           Packaging unit         1           Electrical data   Supply           Operating voltage DC max.         63 V           Current operating per contact max.         12 A           Diagnostics           Status indication LED         no           Installation   Connection           Mounting set         M16 x 1.5           Width across flats         SW17                                                                                                                                                                                                                                                                                                                                                                                                                                                                                                                                                                                                                                                                                                                                                                                                                                                                                                                                                                                                                                                                                                                                                                                        | Thread                              | M12 x 1       |
| Degree of protection (EN IEC 60529)         IP65, IP67           Commercial data         ECLASS-6.0         27279220           ECLASS-6.1         27279220         ECLASS-7.0         ECLASS-7.0         27440103         ECLASS-8.0         ECLASS-8.0         27440103         ECLASS-9.0         ECLASS-9.0         27440103         ECLASS-9.0         ECLAS                                                                                                                                                                                                                                                                                                                                                                                                                                                                                                                                                                                                                                                                                                                | Coding                              | L             |
| Commercial data           ECLASS-6.0         27279220           ECLASS-6.1         27279220           ECLASS-7.0         27440103           ECLASS-8.0         27440103           ECLASS-9.0         27440103           ECLASS-10.1         27440103           ECLASS-11.1         27440103           ECLASS-12.0         27440103           ETIM-5.0         EC002061           customs tarriff number         85444290           GTIN         4048879636230           Packaging unit         1           Electrical data   Supply           Operating voltage DC max.         63 V           Current operating per contact max.         12 A           Diagnostics           Status indication LED         no           Installation   Connection           Mounting set         M16 x 1.5           Width across flats         SW17                                                                                                                                                                                                                                                                                                                                                                                                                                                                                                                                                                                                                                                                                                                                                                                                                                                                                                                                                                                                                                                                                                                                                                                                                                                                                         | No. of poles                        | 5             |
| ECLASS-6.0         27279220           ECLASS-6.1         27279220           ECLASS-7.0         27440103           ECLASS-8.0         27440103           ECLASS-9.0         27440103           ECLASS-10.1         27440103           ECLASS-11.1         27440103           ECLASS-12.0         27440103           ETIM-5.0         EC002061           customs tariff number         85444290           GTIN         4048879636230           Packaging unit         1           Electrical data   Supply           Operating voltage DC max.         63 V           Current operating per contact max.         12 A           Diagnostics           Status indication LED         no           Installation   Connection           Mounting set         M16 x 1.5           Width across flats         SW17                                                                                                                                                                                                                                                                                                                                                                                                                                                                                                                                                                                                                                                                                                                                                                                                                                                                                                                                                                                                                                                                                                                                                                                                                                                                                                                    | Degree of protection (EN IEC 60529) | IP65, IP67    |
| ECLASS-6.1         27279220           ECLASS-7.0         27440103           ECLASS-8.0         27440103           ECLASS-9.0         27440103           ECLASS-10.1         27440103           ECLASS-11.1         27440103           ECLASS-12.0         27440103           ETIM-5.0         EC002061           customs tariff number         85444290           GTIN         4048879636230           Packaging unit         1           Electrical data   Supply           Operating voltage DC max.         63 V           Current operating per contact max.         12 A           Diagnostics         Status indication LED           Status indication   Connection           Mounting set         M16 x 1.5           Width across flats         SW17                                                                                                                                                                                                                                                                                                                                                                                                                                                                                                                                                                                                                                                                                                                                                                                                                                                                                                                                                                                                                                                                                                                                                                                                                                                                                                                                                                  | Commercial data                     |               |
| ECLASS-7.0         27440103           ECLASS-8.0         27440103           ECLASS-9.0         27440103           ECLASS-10.1         27440103           ECLASS-11.1         27440103           ECLASS-12.0         27440103           ETIM-5.0         EC002061           customs tariff number         85444290           GTIN         4048879636230           Packaging unit         1           Electrical data   Supply           Operating voltage DC max.         63 V           Current operating per contact max.         12 A           Diagnostics           Status indication LED         no           Installation   Connection           Mounting set         M16 x 1.5           Width across flats         SW17                                                                                                                                                                                                                                                                                                                                                                                                                                                                                                                                                                                                                                                                                                                                                                                                                                                                                                                                                                                                                                                                                                                                                                                                                                                                                                                                                                                                | ECLASS-6.0                          | 27279220      |
| ECLASS-8.0       27440103         ECLASS-9.0       27440103         ECLASS-10.1       27440103         ECLASS-11.1       27440103         ECLASS-12.0       27440103         ETIM-5.0       EC002061         customs tariff number       85444290         GTIN       4048879636230         Packaging unit       1         Electrical data   Supply         Operating voltage DC max.       63 V         Current operating per contact max.       12 A         Diagnostics         Status indication LED       no         Installation   Connection         Mounting set       M16 x 1.5         Width across flats       SW17                                                                                                                                                                                                                                                                                                                                                                                                                                                                                                                                                                                                                                                                                                                                                                                                                                                                                                                                                                                                                                                                                                                                                                                                                                                                                                                                                                                                                                                                                                  | ECLASS-6.1                          | 27279220      |
| ECLASS-9.0         27440103           ECLASS-10.1         27440103           ECLASS-11.1         27440103           ECLASS-12.0         27440103           ETIM-5.0         EC002061           customs tariff number         85444290           GTIN         4048879636230           Packaging unit         1           Electrical data   Supply           Operating voltage DC max.         63 V           Current operating per contact max.         12 A           Diagnostics           Status indication LED         no           Installation   Connection           Mounting set         M16 x 1.5           Width across flats         SW17                                                                                                                                                                                                                                                                                                                                                                                                                                                                                                                                                                                                                                                                                                                                                                                                                                                                                                                                                                                                                                                                                                                                                                                                                                                                                                                                                                                                                                                                            | ECLASS-7.0                          | 27440103      |
| ECLASS-10.1       27440103         ECLASS-11.1       27440103         ECLASS-12.0       27440103         ETIM-5.0       EC002061         customs tariff number       85444290         GTIN       4048879636230         Packaging unit       1         Electrical data   Supply         Operating voltage DC max.       63 V         Current operating per contact max.       12 A         Diagnostics         Status indication LED       no         Installation   Connection         Mounting set       M16 x 1.5         Width across flats       SW17         Device protection   Electrical                                                                                                                                                                                                                                                                                                                                                                                                                                                                                                                                                                                                                                                                                                                                                                                                                                                                                                                                                                                                                                                                                                                                                                                                                                                                                                                                                                                                                                                                                                                               | ECLASS-8.0                          | 27440103      |
| ECLASS-11.1       27440103         ECLASS-12.0       27440103         ETIM-5.0       EC002061         customs tariff number       85444290         GTIN       4048879636230         Packaging unit       1         Electrical data   Supply         Operating voltage DC max.       63 V         Current operating per contact max.       12 A         Diagnostics         Status indication LED       no         Installation   Connection         Mounting set       M16 x 1.5         Width across flats       SW17         Device protection   Electrical                                                                                                                                                                                                                                                                                                                                                                                                                                                                                                                                                                                                                                                                                                                                                                                                                                                                                                                                                                                                                                                                                                                                                                                                                                                                                                                                                                                                                                                                                                                                                                  | ECLASS-9.0                          | 27440103      |
| ECLASS-12.0 27440103 ETIM-5.0 EC002061 customs tariff number 85444290 GTIN 4048879636230 Packaging unit 1  Electrical data   Supply Operating voltage DC max. 63 V Current operating per contact max. 12 A  Diagnostics Status indication LED no Installation   Connection  Mounting set M16 x 1.5 Width across flats SW17  Device protection   Electrical                                                                                                                                                                                                                                                                                                                                                                                                                                                                                                                                                                                                                                                                                                                                                                                                                                                                                                                                                                                                                                                                                                                                                                                                                                                                                                                                                                                                                                                                                                                                                                                                                                                                                                                                                                     | ECLASS-10.1                         | 27440103      |
| ETIM-5.0 EC002061 customs tariff number 85444290 GTIN 4048879636230  Packaging unit 1  Electrical data   Supply Operating voltage DC max. 63 V  Current operating per contact max. 12 A  Diagnostics Status indication LED no Installation   Connection  Mounting set M16 x 1.5  Width across flats SW17  Device protection   Electrical                                                                                                                                                                                                                                                                                                                                                                                                                                                                                                                                                                                                                                                                                                                                                                                                                                                                                                                                                                                                                                                                                                                                                                                                                                                                                                                                                                                                                                                                                                                                                                                                                                                                                                                                                                                       | ECLASS-11.1                         | 27440103      |
| Customs tariff number 85444290  GTIN 4048879636230  Packaging unit 1  Electrical data   Supply  Operating voltage DC max. 63 V  Current operating per contact max. 12 A  Diagnostics  Status indication LED no  Installation   Connection  Mounting set M16 x 1.5  Width across flats SW17                                                                                                                                                                                                                                                                                                                                                                                                                                                                                                                                                                                                                                                                                                                                                                                                                                                                                                                                                                                                                                                                                                                                                                                                                                                                                                                                                                                                                                                                                                                                                                                                                                                                                                                                                                                                                                     | ECLASS-12.0                         | 27440103      |
| Packaging unit 1  Electrical data   Supply  Operating voltage DC max. 63 V  Current operating per contact max. 12 A  Diagnostics  Status indication LED no  Installation   Connection  Mounting set M16 x 1.5  Width across flats SW17                                                                                                                                                                                                                                                                                                                                                                                                                                                                                                                                                                                                                                                                                                                                                                                                                                                                                                                                                                                                                                                                                                                                                                                                                                                                                                                                                                                                                                                                                                                                                                                                                                                                                                                                                                                                                                                                                         | ETIM-5.0                            | EC002061      |
| Packaging unit    Electrical data   Supply                                                                                                                                                                                                                                                                                                                                                                                                                                                                                                                                                                                                                                                                                                                                                                                                                                                                                                                                                                                                                                                                                                                                                                                                                                                                                                                                                                                                                                                                                                                                                                                                                                                                                                                                                                                                                                                                                                                                                                                                                                                                                     | customs tariff number               | 85444290      |
| Electrical data   Supply Operating voltage DC max. 63 V Current operating per contact max. 12 A  Diagnostics Status indication LED no Installation   Connection  Mounting set M16 x 1.5  Width across flats SW17  Device protection   Electrical                                                                                                                                                                                                                                                                                                                                                                                                                                                                                                                                                                                                                                                                                                                                                                                                                                                                                                                                                                                                                                                                                                                                                                                                                                                                                                                                                                                                                                                                                                                                                                                                                                                                                                                                                                                                                                                                               | = '                                 | 4048879636230 |
| Operating voltage DC max. 63 V Current operating per contact max. 12 A  Diagnostics Status indication LED no Installation   Connection  Mounting set M16 x 1.5  Width across flats SW17  Device protection   Electrical                                                                                                                                                                                                                                                                                                                                                                                                                                                                                                                                                                                                                                                                                                                                                                                                                                                                                                                                                                                                                                                                                                                                                                                                                                                                                                                                                                                                                                                                                                                                                                                                                                                                                                                                                                                                                                                                                                        | Packaging unit                      | 1             |
| Current operating per contact max.  Diagnostics  Status indication LED no  Installation   Connection  Mounting set M16 x 1.5  Width across flats SW17  Device protection   Electrical                                                                                                                                                                                                                                                                                                                                                                                                                                                                                                                                                                                                                                                                                                                                                                                                                                                                                                                                                                                                                                                                                                                                                                                                                                                                                                                                                                                                                                                                                                                                                                                                                                                                                                                                                                                                                                                                                                                                          | Electrical data   Supply            |               |
| Diagnostics       Status indication LED     no       Installation   Connection       Mounting set     M16 x 1.5       Width across flats     SW17       Device protection   Electrical                                                                                                                                                                                                                                                                                                                                                                                                                                                                                                                                                                                                                                                                                                                                                                                                                                                                                                                                                                                                                                                                                                                                                                                                                                                                                                                                                                                                                                                                                                                                                                                                                                                                                                                                                                                                                                                                                                                                         | Operating voltage DC max.           | 63 V          |
| Status indication LED no  Installation   Connection  Mounting set M16 x 1.5  Width across flats SW17  Device protection   Electrical                                                                                                                                                                                                                                                                                                                                                                                                                                                                                                                                                                                                                                                                                                                                                                                                                                                                                                                                                                                                                                                                                                                                                                                                                                                                                                                                                                                                                                                                                                                                                                                                                                                                                                                                                                                                                                                                                                                                                                                           | Current operating per contact max.  | 12 A          |
| Installation   Connection  Mounting set M16 x 1.5  Width across flats SW17  Device protection   Electrical                                                                                                                                                                                                                                                                                                                                                                                                                                                                                                                                                                                                                                                                                                                                                                                                                                                                                                                                                                                                                                                                                                                                                                                                                                                                                                                                                                                                                                                                                                                                                                                                                                                                                                                                                                                                                                                                                                                                                                                                                     | Diagnostics                         |               |
| Mounting set M16 x 1.5 Width across flats SW17  Device protection   Electrical                                                                                                                                                                                                                                                                                                                                                                                                                                                                                                                                                                                                                                                                                                                                                                                                                                                                                                                                                                                                                                                                                                                                                                                                                                                                                                                                                                                                                                                                                                                                                                                                                                                                                                                                                                                                                                                                                                                                                                                                                                                 | Status indication LED               | no            |
| Width across flats SW17  Device protection   Electrical                                                                                                                                                                                                                                                                                                                                                                                                                                                                                                                                                                                                                                                                                                                                                                                                                                                                                                                                                                                                                                                                                                                                                                                                                                                                                                                                                                                                                                                                                                                                                                                                                                                                                                                                                                                                                                                                                                                                                                                                                                                                        | Installation   Connection           |               |
| Device protection   Electrical                                                                                                                                                                                                                                                                                                                                                                                                                                                                                                                                                                                                                                                                                                                                                                                                                                                                                                                                                                                                                                                                                                                                                                                                                                                                                                                                                                                                                                                                                                                                                                                                                                                                                                                                                                                                                                                                                                                                                                                                                                                                                                 | Mounting set                        | M16 x 1.5     |
|                                                                                                                                                                                                                                                                                                                                                                                                                                                                                                                                                                                                                                                                                                                                                                                                                                                                                                                                                                                                                                                                                                                                                                                                                                                                                                                                                                                                                                                                                                                                                                                                                                                                                                                                                                                                                                                                                                                                                                                                                                                                                                                                | Width across flats                  | SW17          |
| Protection NEMA 3, 4, 6P                                                                                                                                                                                                                                                                                                                                                                                                                                                                                                                                                                                                                                                                                                                                                                                                                                                                                                                                                                                                                                                                                                                                                                                                                                                                                                                                                                                                                                                                                                                                                                                                                                                                                                                                                                                                                                                                                                                                                                                                                                                                                                       | Device protection   Electrical      |               |
|                                                                                                                                                                                                                                                                                                                                                                                                                                                                                                                                                                                                                                                                                                                                                                                                                                                                                                                                                                                                                                                                                                                                                                                                                                                                                                                                                                                                                                                                                                                                                                                                                                                                                                                                                                                                                                                                                                                                                                                                                                                                                                                                | Protection NEMA                     | 3, 4, 6P      |

| stay | connected |
|------|-----------|
| stay | connectea |

| Additional condition protection degree   | screwed, mounted                                                                                                                               |
|------------------------------------------|------------------------------------------------------------------------------------------------------------------------------------------------|
| Pollution Degree                         | 3                                                                                                                                              |
| Rated surge voltage                      | 1,5 kV                                                                                                                                         |
| Material group (IEC 60664-1)             | I                                                                                                                                              |
| Mechanical data                          |                                                                                                                                                |
| Contour for corrugated hose              | without                                                                                                                                        |
| Mechanical data   Material data          |                                                                                                                                                |
| Coating housing                          | nickel plated                                                                                                                                  |
| Coating locking                          | nickel plated                                                                                                                                  |
| Material gasket                          | FKM                                                                                                                                            |
| Material housing                         | Brass                                                                                                                                          |
| Locking material                         | Brass                                                                                                                                          |
| Mechanical data   Mounting data          |                                                                                                                                                |
| Mounting method                          | inserted, screwed                                                                                                                              |
| Environmental characteristics   Climatic |                                                                                                                                                |
| Operating temperature min.               | -25 °C                                                                                                                                         |
| Operating temperature max.               | 85 °C                                                                                                                                          |
| Additional condition temperature range   | depending on cable quality                                                                                                                     |
| Important installation notes             |                                                                                                                                                |
| Note on strain relief                    | Protect the connectors by suitable measures from mechanical loads, e.g. by the usage of cable ties.                                            |
| Note on bending radius                   | Attention: Observe the permissible bending radii when laying cables, as the IP protection class can be endangered by excessive bending forces. |
| Conformity                               | onangorous, oncome sonang totoon                                                                                                               |
| •                                        | IEC 61076 2 111                                                                                                                                |
| Product standard                         | IEC 61076-2-111                                                                                                                                |
| Approvals                                |                                                                                                                                                |
| UL 50E                                   | yes                                                                                                                                            |
| Resistances   Cable                      |                                                                                                                                                |
| wire arrangement                         | brown, black, blue, white, gray                                                                                                                |
| Cable identification                     | 980                                                                                                                                            |
| wire arrangement                         | brown, black, blue, white, gray                                                                                                                |
| Material wire insulation                 | PUR                                                                                                                                            |
| Amount wires                             | 5                                                                                                                                              |
| Outer diameter insulation                | 2,4 mm                                                                                                                                         |
| Outer diameter tolerance core insulation | ±5%                                                                                                                                            |
| Amount strands (wire)                    | 30                                                                                                                                             |
| Diameter of single wires                 | 0,25 mm                                                                                                                                        |
| Conductor crosssection (wire)            | 1,5 mm <sup>2</sup>                                                                                                                            |
| Material conductor wire                  | copper stranded wire, tinned                                                                                                                   |
| Conductor type (wire)                    | Strand class 5                                                                                                                                 |
| Min. operating temperature (static)      | -40 °C                                                                                                                                         |
| Max. operating temperature (fixed)       | 90 °C                                                                                                                                          |
| Operating temperature min. (dynamic)     | -25 °C                                                                                                                                         |
| Operating temperature max. (dynamic)     | 90 °C                                                                                                                                          |
| Flame resistance                         | UL 1581 § 1100 FT2   UL 1581 § 1090   IEC 60332-2-2                                                                                            |
|                                          |                                                                                                                                                |
| chemical resistance                      | Good, application-related testing  Good, application-related testing                                                                           |