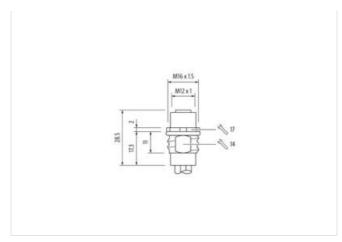

## Illustration

stay connected

Product may differ from Image

| Thread         M12 x 1           Coding         L           No. of poles         5           Degree of protection (EN IEC 60529)         IP65, IP67           Commercial data           ECLASS-6.0         27279220           ECLASS-6.1         27279220           ECLASS-7.0         27440103           ECLASS-8.0         27440103           ECLASS-9.0         27440103           ECLASS-10.1         27440103           ECLASS-11.1         27440103           ECLASS-12.0         27440103           ECLASS-12.0         27440103           ETIM-5.0         EC002061           customs tariff number         85444290           GTIN         4048879636230           Packaging unit         1           Electrical data   Supply           Operating voltage DC max.         63 V           Current operating per contact max.         12 A           Diagnostics           Status indication LED         no           Installation   Connection           Mounting set         M16 x 1.5                                                                                                                                                                                                                                                                                                                                                                                                                                                                                                                                                                                                                                                                                                                                                                                                                                                                                                                                                                                                                                                                                                                               | Cable length                        | 0,5 m         |
|--------------------------------------------------------------------------------------------------------------------------------------------------------------------------------------------------------------------------------------------------------------------------------------------------------------------------------------------------------------------------------------------------------------------------------------------------------------------------------------------------------------------------------------------------------------------------------------------------------------------------------------------------------------------------------------------------------------------------------------------------------------------------------------------------------------------------------------------------------------------------------------------------------------------------------------------------------------------------------------------------------------------------------------------------------------------------------------------------------------------------------------------------------------------------------------------------------------------------------------------------------------------------------------------------------------------------------------------------------------------------------------------------------------------------------------------------------------------------------------------------------------------------------------------------------------------------------------------------------------------------------------------------------------------------------------------------------------------------------------------------------------------------------------------------------------------------------------------------------------------------------------------------------------------------------------------------------------------------------------------------------------------------------------------------------------------------------------------------------------------------------|-------------------------------------|---------------|
| Family construction form         M12P           Thread         M12 x 1           Coding         L           No. of poles         5           Degree of protection (EN IEC 60529)         IP65, IP67           Commercial data           ECLASS-6.0         27279220           ECLASS-6.1         27279220           ECLASS-7.0         27440103           ECLASS-8.0         27440103           ECLASS-9.0         27440103           ECLASS-1.1         27440103           ECLASS-11.1         27440103           ECLASS-12.0         27440103           ECLASS-12.0         27440103           ETIM-5.0         ECO02061           customs tariff number         85444290           GTIN         4048879636230           Packaging unit         1           Electrical data   Supply           Operating voltage DC max.         63 V           Current operating per contact max.         12 A           Diagnostics         Status indication LED           Status indication LED         no           Mounting set         M16 x 1.5           With across flats         SW17                                                                                                                                                                                                                                                                                                                                                                                                                                                                                                                                                                                                                                                                                                                                                                                                                                                                                                                                                                                                                                             | Side 1                              |               |
| Thread M12 x 1  Coding L No. of poles 5 Degree of protection (EN IEC 60529) IP65, IP67  Commercial data  ECLASS-6.0 27279220  ECLASS-6.1 27279220  ECLASS-7.0 27440103  ECLASS-8.0 27440103  ECLASS-9.0 27440103  ECLASS-9.0 27440103  ECLASS-10.1 27440103  ECLASS-10.1 27440103  ECLASS-11.1 27440103  ECLASS-12.0 27440103  ECLASS-12.0 27440103  ECLASS-12.0 127440103  ECLASS-12.0 127440103  ECLASS-12.0 127440103  ECLASS-12.0 127440103  ECLASS-12.0 127440103  ECLASS-10.1 127440103  ECL | Tightening torque                   | 0,6 Nm        |
| Coding         L           No. of poles         5           Degree of protection (EN IEC 60529)         IP65, IP67           Commercial data           ECLASS-6.0         27279220           ECLASS-6.1         27279220           ECLASS-7.0         27440103           ECLASS-8.0         27440103           ECLASS-9.0         27440103           ECLASS-10.1         27440103           ECLASS-12.0         27440103           ECLASS-12.0         27440103           ETIM-5.0         EC002061           customs tariff number         85444290           GTIN         4048879636230           Packaging unit         1           Electrical data   Supply           Operating voltage DC max.         63 V           Current operating per contact max.         12 A           Diagnostics           Status indication LED         no           Installation   Connection           Mounting set         M16 x 1.5           Width across flats         SW17                                                                                                                                                                                                                                                                                                                                                                                                                                                                                                                                                                                                                                                                                                                                                                                                                                                                                                                                                                                                                                                                                                                                                             | Family construction form            | M12P          |
| No. of poles         5           Degree of protection (EN IEC 60529)         IP65, IP67           Commercial data           ECLASS-6.0         27279220           ECLASS-6.1         27279220           ECLASS-7.0         27440103           ECLASS-8.0         27440103           ECLASS-9.0         27440103           ECLASS-10.1         27440103           ECLASS-12.0         27440103           ECLASS-12.0         27440103           ETIM-5.0         ECO02061           customs tariff number         85444290           GTIN         4048879636230           Packaging unit         1           Electrical data   Supply           Operating voltage DC max.         63 V           Current operating per contact max.         12 A           Diagnostics           Status indication LED         no           Installation   Connection           Mounting set         M16 x 1.5           Width across flats         SW17                                                                                                                                                                                                                                                                                                                                                                                                                                                                                                                                                                                                                                                                                                                                                                                                                                                                                                                                                                                                                                                                                                                                                                                        | Thread                              | M12 x 1       |
| Degree of protection (EN IEC 60529)         IP65, IP67           Commercial data         ECLASS-6.0         27279220           ECLASS-6.1         27279220         ECLASS-7.0         ECLASS-7.0         27440103         ECLASS-8.0         ECLASS-8.0         27440103         ECLASS-9.0         ECLASS-9.0         27440103         ECLASS-9.0         ECLAS                                                                                                                                                                                                                                                                                                                                                                                                                                                                                                                                                                                                                                                                                                                | Coding                              | L             |
| Commercial data           ECLASS-6.0         27279220           ECLASS-6.1         27279220           ECLASS-7.0         27440103           ECLASS-8.0         27440103           ECLASS-9.0         27440103           ECLASS-10.1         27440103           ECLASS-11.1         27440103           ECLASS-12.0         27440103           ETIM-5.0         EC002061           customs tarriff number         85444290           GTIN         4048879636230           Packaging unit         1           Electrical data   Supply           Operating voltage DC max.         63 V           Current operating per contact max.         12 A           Diagnostics           Status indication LED         no           Installation   Connection           Mounting set         M16 x 1.5           Width across flats         SW17                                                                                                                                                                                                                                                                                                                                                                                                                                                                                                                                                                                                                                                                                                                                                                                                                                                                                                                                                                                                                                                                                                                                                                                                                                                                                         | No. of poles                        | 5             |
| ECLASS-6.0         27279220           ECLASS-6.1         27279220           ECLASS-7.0         27440103           ECLASS-8.0         27440103           ECLASS-9.0         27440103           ECLASS-10.1         27440103           ECLASS-11.1         27440103           ECLASS-12.0         27440103           ETIM-5.0         EC002061           customs tariff number         85444290           GTIN         4048879636230           Packaging unit         1           Electrical data   Supply           Operating voltage DC max.         63 V           Current operating per contact max.         12 A           Diagnostics           Status indication LED         no           Installation   Connection           Mounting set         M16 x 1.5           Width across flats         SW17                                                                                                                                                                                                                                                                                                                                                                                                                                                                                                                                                                                                                                                                                                                                                                                                                                                                                                                                                                                                                                                                                                                                                                                                                                                                                                                    | Degree of protection (EN IEC 60529) | IP65, IP67    |
| ECLASS-6.1         27279220           ECLASS-7.0         27440103           ECLASS-8.0         27440103           ECLASS-9.0         27440103           ECLASS-10.1         27440103           ECLASS-11.1         27440103           ECLASS-12.0         27440103           ETIM-5.0         EC002061           customs tariff number         85444290           GTIN         4048879636230           Packaging unit         1           Electrical data   Supply           Operating voltage DC max.         63 V           Current operating per contact max.         12 A           Diagnostics         Status indication LED           Status indication   Connection           Mounting set         M16 x 1.5           Width across flats         SW17                                                                                                                                                                                                                                                                                                                                                                                                                                                                                                                                                                                                                                                                                                                                                                                                                                                                                                                                                                                                                                                                                                                                                                                                                                                                                                                                                                  | Commercial data                     |               |
| ECLASS-7.0         27440103           ECLASS-8.0         27440103           ECLASS-9.0         27440103           ECLASS-10.1         27440103           ECLASS-11.1         27440103           ECLASS-12.0         27440103           ETIM-5.0         EC002061           customs tariff number         85444290           GTIN         4048879636230           Packaging unit         1           Electrical data   Supply           Operating voltage DC max.         63 V           Current operating per contact max.         12 A           Diagnostics           Status indication LED         no           Installation   Connection           Mounting set         M16 x 1.5           Width across flats         SW17                                                                                                                                                                                                                                                                                                                                                                                                                                                                                                                                                                                                                                                                                                                                                                                                                                                                                                                                                                                                                                                                                                                                                                                                                                                                                                                                                                                                | ECLASS-6.0                          | 27279220      |
| ECLASS-8.0       27440103         ECLASS-9.0       27440103         ECLASS-10.1       27440103         ECLASS-11.1       27440103         ECLASS-12.0       27440103         ETIM-5.0       EC002061         customs tariff number       85444290         GTIN       4048879636230         Packaging unit       1         Electrical data   Supply         Operating voltage DC max.       63 V         Current operating per contact max.       12 A         Diagnostics         Status indication LED       no         Installation   Connection         Mounting set       M16 x 1.5         Width across flats       SW17                                                                                                                                                                                                                                                                                                                                                                                                                                                                                                                                                                                                                                                                                                                                                                                                                                                                                                                                                                                                                                                                                                                                                                                                                                                                                                                                                                                                                                                                                                  | ECLASS-6.1                          | 27279220      |
| ECLASS-9.0         27440103           ECLASS-10.1         27440103           ECLASS-11.1         27440103           ECLASS-12.0         27440103           ETIM-5.0         EC002061           customs tariff number         85444290           GTIN         4048879636230           Packaging unit         1           Electrical data   Supply           Operating voltage DC max.         63 V           Current operating per contact max.         12 A           Diagnostics           Status indication LED         no           Installation   Connection           Mounting set         M16 x 1.5           Width across flats         SW17                                                                                                                                                                                                                                                                                                                                                                                                                                                                                                                                                                                                                                                                                                                                                                                                                                                                                                                                                                                                                                                                                                                                                                                                                                                                                                                                                                                                                                                                            | ECLASS-7.0                          | 27440103      |
| ECLASS-10.1       27440103         ECLASS-11.1       27440103         ECLASS-12.0       27440103         ETIM-5.0       EC002061         customs tariff number       85444290         GTIN       4048879636230         Packaging unit       1         Electrical data   Supply         Operating voltage DC max.       63 V         Current operating per contact max.       12 A         Diagnostics         Status indication LED       no         Installation   Connection         Mounting set       M16 x 1.5         Width across flats       SW17         Device protection   Electrical                                                                                                                                                                                                                                                                                                                                                                                                                                                                                                                                                                                                                                                                                                                                                                                                                                                                                                                                                                                                                                                                                                                                                                                                                                                                                                                                                                                                                                                                                                                               | ECLASS-8.0                          | 27440103      |
| ECLASS-11.1       27440103         ECLASS-12.0       27440103         ETIM-5.0       EC002061         customs tariff number       85444290         GTIN       4048879636230         Packaging unit       1         Electrical data   Supply         Operating voltage DC max.       63 V         Current operating per contact max.       12 A         Diagnostics         Status indication LED       no         Installation   Connection         Mounting set       M16 x 1.5         Width across flats       SW17         Device protection   Electrical                                                                                                                                                                                                                                                                                                                                                                                                                                                                                                                                                                                                                                                                                                                                                                                                                                                                                                                                                                                                                                                                                                                                                                                                                                                                                                                                                                                                                                                                                                                                                                  | ECLASS-9.0                          | 27440103      |
| ECLASS-12.0 27440103 ETIM-5.0 EC002061 customs tariff number 85444290 GTIN 4048879636230 Packaging unit 1  Electrical data   Supply Operating voltage DC max. 63 V Current operating per contact max. 12 A  Diagnostics Status indication LED no Installation   Connection  Mounting set M16 x 1.5 Width across flats SW17  Device protection   Electrical                                                                                                                                                                                                                                                                                                                                                                                                                                                                                                                                                                                                                                                                                                                                                                                                                                                                                                                                                                                                                                                                                                                                                                                                                                                                                                                                                                                                                                                                                                                                                                                                                                                                                                                                                                     | ECLASS-10.1                         | 27440103      |
| ETIM-5.0 EC002061 customs tariff number 85444290 GTIN 4048879636230  Packaging unit 1  Electrical data   Supply Operating voltage DC max. 63 V  Current operating per contact max. 12 A  Diagnostics Status indication LED no Installation   Connection  Mounting set M16 x 1.5  Width across flats SW17  Device protection   Electrical                                                                                                                                                                                                                                                                                                                                                                                                                                                                                                                                                                                                                                                                                                                                                                                                                                                                                                                                                                                                                                                                                                                                                                                                                                                                                                                                                                                                                                                                                                                                                                                                                                                                                                                                                                                       | ECLASS-11.1                         | 27440103      |
| Customs tariff number 85444290  GTIN 4048879636230  Packaging unit 1  Electrical data   Supply  Operating voltage DC max. 63 V  Current operating per contact max. 12 A  Diagnostics  Status indication LED no  Installation   Connection  Mounting set M16 x 1.5  Width across flats SW17                                                                                                                                                                                                                                                                                                                                                                                                                                                                                                                                                                                                                                                                                                                                                                                                                                                                                                                                                                                                                                                                                                                                                                                                                                                                                                                                                                                                                                                                                                                                                                                                                                                                                                                                                                                                                                     | ECLASS-12.0                         | 27440103      |
| Packaging unit 1  Electrical data   Supply  Operating voltage DC max. 63 V  Current operating per contact max. 12 A  Diagnostics  Status indication LED no  Installation   Connection  Mounting set M16 x 1.5  Width across flats SW17                                                                                                                                                                                                                                                                                                                                                                                                                                                                                                                                                                                                                                                                                                                                                                                                                                                                                                                                                                                                                                                                                                                                                                                                                                                                                                                                                                                                                                                                                                                                                                                                                                                                                                                                                                                                                                                                                         | ETIM-5.0                            | EC002061      |
| Packaging unit    Electrical data   Supply                                                                                                                                                                                                                                                                                                                                                                                                                                                                                                                                                                                                                                                                                                                                                                                                                                                                                                                                                                                                                                                                                                                                                                                                                                                                                                                                                                                                                                                                                                                                                                                                                                                                                                                                                                                                                                                                                                                                                                                                                                                                                     | customs tariff number               | 85444290      |
| Electrical data   Supply Operating voltage DC max. 63 V Current operating per contact max. 12 A  Diagnostics Status indication LED no Installation   Connection  Mounting set M16 x 1.5  Width across flats SW17  Device protection   Electrical                                                                                                                                                                                                                                                                                                                                                                                                                                                                                                                                                                                                                                                                                                                                                                                                                                                                                                                                                                                                                                                                                                                                                                                                                                                                                                                                                                                                                                                                                                                                                                                                                                                                                                                                                                                                                                                                               | = '                                 | 4048879636230 |
| Operating voltage DC max. 63 V Current operating per contact max. 12 A  Diagnostics Status indication LED no Installation   Connection  Mounting set M16 x 1.5  Width across flats SW17  Device protection   Electrical                                                                                                                                                                                                                                                                                                                                                                                                                                                                                                                                                                                                                                                                                                                                                                                                                                                                                                                                                                                                                                                                                                                                                                                                                                                                                                                                                                                                                                                                                                                                                                                                                                                                                                                                                                                                                                                                                                        | Packaging unit                      | 1             |
| Current operating per contact max.  Diagnostics  Status indication LED no  Installation   Connection  Mounting set M16 x 1.5  Width across flats SW17  Device protection   Electrical                                                                                                                                                                                                                                                                                                                                                                                                                                                                                                                                                                                                                                                                                                                                                                                                                                                                                                                                                                                                                                                                                                                                                                                                                                                                                                                                                                                                                                                                                                                                                                                                                                                                                                                                                                                                                                                                                                                                          | Electrical data   Supply            |               |
| Diagnostics       Status indication LED     no       Installation   Connection       Mounting set     M16 x 1.5       Width across flats     SW17       Device protection   Electrical                                                                                                                                                                                                                                                                                                                                                                                                                                                                                                                                                                                                                                                                                                                                                                                                                                                                                                                                                                                                                                                                                                                                                                                                                                                                                                                                                                                                                                                                                                                                                                                                                                                                                                                                                                                                                                                                                                                                         | Operating voltage DC max.           | 63 V          |
| Status indication LED no  Installation   Connection  Mounting set M16 x 1.5  Width across flats SW17  Device protection   Electrical                                                                                                                                                                                                                                                                                                                                                                                                                                                                                                                                                                                                                                                                                                                                                                                                                                                                                                                                                                                                                                                                                                                                                                                                                                                                                                                                                                                                                                                                                                                                                                                                                                                                                                                                                                                                                                                                                                                                                                                           | Current operating per contact max.  | 12 A          |
| Installation   Connection  Mounting set M16 x 1.5  Width across flats SW17  Device protection   Electrical                                                                                                                                                                                                                                                                                                                                                                                                                                                                                                                                                                                                                                                                                                                                                                                                                                                                                                                                                                                                                                                                                                                                                                                                                                                                                                                                                                                                                                                                                                                                                                                                                                                                                                                                                                                                                                                                                                                                                                                                                     | Diagnostics                         |               |
| Mounting set M16 x 1.5 Width across flats SW17  Device protection   Electrical                                                                                                                                                                                                                                                                                                                                                                                                                                                                                                                                                                                                                                                                                                                                                                                                                                                                                                                                                                                                                                                                                                                                                                                                                                                                                                                                                                                                                                                                                                                                                                                                                                                                                                                                                                                                                                                                                                                                                                                                                                                 | Status indication LED               | no            |
| Width across flats SW17  Device protection   Electrical                                                                                                                                                                                                                                                                                                                                                                                                                                                                                                                                                                                                                                                                                                                                                                                                                                                                                                                                                                                                                                                                                                                                                                                                                                                                                                                                                                                                                                                                                                                                                                                                                                                                                                                                                                                                                                                                                                                                                                                                                                                                        | Installation   Connection           |               |
| Device protection   Electrical                                                                                                                                                                                                                                                                                                                                                                                                                                                                                                                                                                                                                                                                                                                                                                                                                                                                                                                                                                                                                                                                                                                                                                                                                                                                                                                                                                                                                                                                                                                                                                                                                                                                                                                                                                                                                                                                                                                                                                                                                                                                                                 | Mounting set                        | M16 x 1.5     |
|                                                                                                                                                                                                                                                                                                                                                                                                                                                                                                                                                                                                                                                                                                                                                                                                                                                                                                                                                                                                                                                                                                                                                                                                                                                                                                                                                                                                                                                                                                                                                                                                                                                                                                                                                                                                                                                                                                                                                                                                                                                                                                                                | Width across flats                  | SW17          |
| Protection NEMA 3, 4, 6P                                                                                                                                                                                                                                                                                                                                                                                                                                                                                                                                                                                                                                                                                                                                                                                                                                                                                                                                                                                                                                                                                                                                                                                                                                                                                                                                                                                                                                                                                                                                                                                                                                                                                                                                                                                                                                                                                                                                                                                                                                                                                                       | Device protection   Electrical      |               |
|                                                                                                                                                                                                                                                                                                                                                                                                                                                                                                                                                                                                                                                                                                                                                                                                                                                                                                                                                                                                                                                                                                                                                                                                                                                                                                                                                                                                                                                                                                                                                                                                                                                                                                                                                                                                                                                                                                                                                                                                                                                                                                                                | Protection NEMA                     | 3, 4, 6P      |