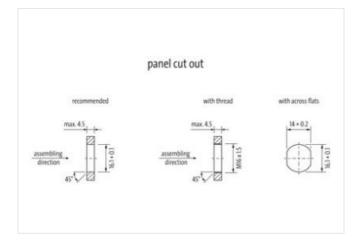

## Illustration

stay connected

Product may differ from Image

| Family construction form M12P  Thread M12 x 1  Coding S  No. of poles 4  Degree of protection (EN IEC 60529) IP65, IP67  Commercial data  ECLASS-6.0 27279220  ECLASS-7.0 27440103  ECLASS-8.0 27440103  ECLASS-9.0 27440103  ECLASS-9.0 27440103  ECLASS-1.1 27440103  ECLASS-1.2 27440103  ECLASS-1.1 27440103  ECLASS-1.2 27440103  ECLASS-1.2 27440103  ECLASS-1.3 27440103  ECLASS-1.4 27440103  ECLASS-1.5 27440103  ECLASS-1.5 27440103  ECLASS-1.5 27440103  ECLASS-1.1 27440103  ECLASS-1.1 27440103  ECLASS-1.2 27440103  ECLASS-1.3 27440103  ECLASS-1.1 27440103  ECLASS-1.1 27440103  ECLASS-1.2 27440103  ECLASS-1.3 27440103  ECLASS-1.1 27440103  ECLASS-1.0 2744010 | Cable length                           | 0,2 m            |
|--------------------------------------------------------------------------------------------------------------------------------------------------------------------------------------------------------------------------------------------------------------------------------------------------------------------------------------------------------------------------------------------------------------------------------------------------------------------------------------------------------------------------------------------------------------------------------------------------------------------------------------------------------------------------------------------------------------------------------------------------------------------------------------------------------------------------------------------------------------------------------------------------------------------------------------------------------------------------------------------------------------------------------------------------------------------------------------------------------------------------------------------------------------------------------------------------------------------------------------------------------------------------------------------------------------------------------------------------------------------------------------------------------------------------------------------------------------------------------------------------------------------------------------------------------------------------------------------------------------------------------------------------------------------------------------------------------------------------------------------------------------------------------------------------------------------------------------------------------------------------------------------------------------------------------------------------------------------------------------------------------------------------------------------------------------------------------------------------------------------------------|----------------------------------------|------------------|
| Family construction form M12P  Thread M12 x 1  Coding S  No. of poles 4  Degree of protection (EN IEC 60529) IP65, IP67  Commercial data  ECLASS-6.0 27279220  ECLASS-6.1 27279220  ECLASS-7.0 27440103  ECLASS-8.0 27440103  ECLASS-9.0 27440103  ECLASS-9.0 27440103  ECLASS-1.1 27440103  ECLASS-1.0 27440103  ECLASS-1.1 27440103  ECLASS-1.0 2744010 | Side 1                                 |                  |
| Thread                                                                                                                                                                                                                                                                                                                                                                                                                                                                                                                                                                                                                                                                                                                                                                                                                                                                                                                                                                                                                                                                                                                                                                                                                                                                                                                                                                                                                                                                                                                                                                                                                                                                                                                                                                                                                                                                                                                                                                                                                                                                                                                         | Tightening torque                      | 0,6 Nm           |
| S   No. of poles                                                                                                                                                                                                                                                                                                                                                                                                                                                                                                                                                                                                                                                                                                                                                                                                                                                                                                                                                                                                                                                                                                                                                                                                                                                                                                                                                                                                                                                                                                                                                                                                                                                                                                                                                                                                                                                                                                                                                                                                                                                                                                               | Family construction form               | M12P             |
| No. of poles 4 Degree of protection (EN IEC 60529) IP65, IP67  Commercial data  CCLASS-6.0 27279220  CCLASS-6.1 27279220  CCLASS-6.0 27440103  CCLASS-8.0 27440103  CCLASS-9.0 27440103  CCLASS-1.1 27440103  CCLASS-1.2 27440103  CCLASS-1.2 27440103  CCLASS-1.3 27440103  CCLASS-1.4 27440103  CCLASS-1.5 2740103  CCLASS-1.5 27440103  CCLASS-1.5 27440103  CCLASS-1.5 27440103  CCLASS-1.5 27440103  CCLASS-1.5 27440103  CCLASS-1.5 27440103  CCLASS-1.5 2740103  CCLASS-1.5 2740103  CCLASS-1.5 2740103  CCLASS-1.5 274010 | Thread                                 | M12 x 1          |
| Degree of protection (EN IEC 60529)   IP65, IP67                                                                                                                                                                                                                                                                                                                                                                                                                                                                                                                                                                                                                                                                                                                                                                                                                                                                                                                                                                                                                                                                                                                                                                                                                                                                                                                                                                                                                                                                                                                                                                                                                                                                                                                                                                                                                                                                                                                                                                                                                                                                               | Coding                                 | S                |
| Commercial data           ECLASS-6.0         27279220           ECLASS-6.1         27279220           ECLASS-7.0         27440103           ECLASS-8.0         27440103           ECLASS-9.0         27440103           ECLASS-10.1         27440103           ECLASS-11.1         27440103           ECLASS-12.0         27440103           ECLASS-12.0         27440103           ETIM-5.0         EC002061           customs tariff number         85444290           3TIN         4048879864404           Packaging unit         1           Electrical data   Supply           Operating voltage AC max.         600 V           Current operating per contact max.         12 A           Diagnostics           Status indication LED         no           Installation   Connection           Mounting set         M16 x 1.5           Width across flats         SW19           Device protection   Electrical                                                                                                                                                                                                                                                                                                                                                                                                                                                                                                                                                                                                                                                                                                                                                                                                                                                                                                                                                                                                                                                                                                                                                                                                         | No. of poles                           | 4                |
| ECLASS-6.0 27279220 ECLASS-6.1 27279220 ECLASS-7.0 27440103 ECLASS-8.0 27440103 ECLASS-9.0 27440103 ECLASS-10.1 27440103 ECLASS-10.1 27440103 ECLASS-11.1 27440103 ECLASS-12.0 27440103 ECLASS-12.0 127440103 ECLASS-10.1 12 | Degree of protection (EN IEC 60529)    | IP65, IP67       |
| ECLASS-6.1 27279220 ECLASS-7.0 27440103 ECLASS-8.0 27440103 ECLASS-9.0 27440103 ECLASS-10.1 27440103 ECLASS-11.1 27440103 ECLASS-12.0 27440103 ECLASS-12.0 27440103 ETIM-5.0 ECO02061 Sustoms tariff number 85444290 3TIN 4048879864404 Packaging unit 1  Electrical data   Supply Operating voltage AC max. 600 V Current operating per contact max. 12 A  Diagnostics Status indication LED no Installation   Connection Mounting set M16 x 1.5  Width across flats SW19  Device protection   Electrical                                                                                                                                                                                                                                                                                                                                                                                                                                                                                                                                                                                                                                                                                                                                                                                                                                                                                                                                                                                                                                                                                                                                                                                                                                                                                                                                                                                                                                                                                                                                                                                                                     | Commercial data                        |                  |
| ECLASS-7.0 27440103 ECLASS-8.0 27440103 ECLASS-9.0 27440103 ECLASS-10.1 27440103 ECLASS-11.1 27440103 ECLASS-12.0 27440103 ECLASS-12.0 27440103 ETIM-5.0 ECO2061 EDUSTORS tariff number 85444290 SOTIN 4048879864404 Packaging unit 1  Electrical data   Supply Deparating voltage AC max. 600 V  Current operating per contact max. 12 A  Diagnostics Status indication LED no  Installation   Connection  Mounting set M16 x 1.5  Width across flats SW19  Device protection   Electrical                                                                                                                                                                                                                                                                                                                                                                                                                                                                                                                                                                                                                                                                                                                                                                                                                                                                                                                                                                                                                                                                                                                                                                                                                                                                                                                                                                                                                                                                                                                                                                                                                                    | ECLASS-6.0                             | 27279220         |
| ECLASS-8.0 27440103 ECLASS-9.0 27440103 ECLASS-10.1 27440103 ECLASS-11.1 27440103 ECLASS-12.0 27440103 ETIM-5.0 EC002061 customs tariff number 85444290 GTIN 4048879864404 Packaging unit 1  Electrical data   Supply Operating voltage AC max. 600 V Current operating per contact max. 12 A  Diagnostics Status indication LED no Installation   Connection Wounting set M16 x 1.5  Width across flats SW19  Device protection   Electrical                                                                                                                                                                                                                                                                                                                                                                                                                                                                                                                                                                                                                                                                                                                                                                                                                                                                                                                                                                                                                                                                                                                                                                                                                                                                                                                                                                                                                                                                                                                                                                                                                                                                                  | ECLASS-6.1                             | 27279220         |
| ECLASS-9.0 27440103 ECLASS-10.1 27440103 ECLASS-11.1 27440103 ECLASS-12.0 27440103 ETIM-5.0 EC002061 customs tariff number 85444290 3TIN 4048879864404 Packaging unit 1  Electrical data   Supply Operating voltage AC max. 600 V Current operating per contact max. 12 A  Diagnostics Status indication LED no Installation   Connection  Wounting set M16 x 1.5  Width across flats SW19  Device protection   Electrical                                                                                                                                                                                                                                                                                                                                                                                                                                                                                                                                                                                                                                                                                                                                                                                                                                                                                                                                                                                                                                                                                                                                                                                                                                                                                                                                                                                                                                                                                                                                                                                                                                                                                                     | ECLASS-7.0                             | 27440103         |
| ECLASS-10.1 27440103 ECLASS-11.1 27440103 ECLASS-12.0 27440103 ETIM-5.0 EC002061  sustoms tariff number 85444290 3TIN 4048879864404 Packaging unit 1  Electrical data   Supply  Operating voltage AC max. 600 V  Current operating per contact max. 12 A  Diagnostics  Status indication LED no  Installation   Connection  Mounting set M16 x 1.5  Width across flats SW19  Device protection   Electrical                                                                                                                                                                                                                                                                                                                                                                                                                                                                                                                                                                                                                                                                                                                                                                                                                                                                                                                                                                                                                                                                                                                                                                                                                                                                                                                                                                                                                                                                                                                                                                                                                                                                                                                    | ECLASS-8.0                             | 27440103         |
| ECLASS-11.1 27440103 ECLASS-12.0 27440103 ETIM-5.0 EC002061  DUSTON BATTIN 4048879864404  Packaging unit 1  Electrical data   Supply  Operating voltage AC max. 600 V  Current operating per contact max. 12 A  Diagnostics  Status indication LED no  Installation   Connection  Wounting set M16 x 1.5  Width across flats SW19  Device protection   Electrical                                                                                                                                                                                                                                                                                                                                                                                                                                                                                                                                                                                                                                                                                                                                                                                                                                                                                                                                                                                                                                                                                                                                                                                                                                                                                                                                                                                                                                                                                                                                                                                                                                                                                                                                                              | ECLASS-9.0                             | 27440103         |
| ECLASS-12.0 27440103 ETIM-5.0 EC002061 customs tariff number 85444290 GTIN 4048879864404 Packaging unit 1  Electrical data   Supply Operating voltage AC max. 600 V Current operating per contact max. 12 A  Diagnostics Status indication LED no Installation   Connection  Mounting set M16 x 1.5  Width across flats SW19  Device protection   Electrical                                                                                                                                                                                                                                                                                                                                                                                                                                                                                                                                                                                                                                                                                                                                                                                                                                                                                                                                                                                                                                                                                                                                                                                                                                                                                                                                                                                                                                                                                                                                                                                                                                                                                                                                                                   | ECLASS-10.1                            | 27440103         |
| ETIM-5.0 EC002061  coustoms tariff number 85444290  GTIN 4048879864404  Packaging unit 1  Electrical data   Supply  Operating voltage AC max. 600 V  Current operating per contact max. 12 A  Diagnostics  Status indication LED no  Installation   Connection  Mounting set M16 x 1.5  Width across flats SW19  Device protection   Electrical                                                                                                                                                                                                                                                                                                                                                                                                                                                                                                                                                                                                                                                                                                                                                                                                                                                                                                                                                                                                                                                                                                                                                                                                                                                                                                                                                                                                                                                                                                                                                                                                                                                                                                                                                                                | ECLASS-11.1                            | 27440103         |
| Status indication LED no  Installation   Connection  Mounting set M16 x 1.5  Width across flats SW19  Status indication   Electrical                                                                                                                                                                                                                                                                                                                                                                                                                                                                                                                                                                                                                                                                                                                                                                                                                                                                                                                                                                                                                                                                                                                                                                                                                                                                                                                                                                                                                                                                                                                                                                                                                                                                                                                                                                                                                                                                                                                                                                                           | ECLASS-12.0                            | 27440103         |
| ACTIN 4048879864404 Packaging unit 1  Electrical data   Supply Operating voltage AC max. 600 V Current operating per contact max. 12 A  Diagnostics Status indication LED no Installation   Connection  Mounting set M16 x 1.5  Width across flats SW19  Device protection   Electrical                                                                                                                                                                                                                                                                                                                                                                                                                                                                                                                                                                                                                                                                                                                                                                                                                                                                                                                                                                                                                                                                                                                                                                                                                                                                                                                                                                                                                                                                                                                                                                                                                                                                                                                                                                                                                                        | ETIM-5.0                               | EC002061         |
| Packaging unit 1  Electrical data   Supply  Operating voltage AC max. 600 V  Current operating per contact max. 12 A  Diagnostics Status indication LED no  Installation   Connection  Wounting set M16 x 1.5  Width across flats SW19  Device protection   Electrical                                                                                                                                                                                                                                                                                                                                                                                                                                                                                                                                                                                                                                                                                                                                                                                                                                                                                                                                                                                                                                                                                                                                                                                                                                                                                                                                                                                                                                                                                                                                                                                                                                                                                                                                                                                                                                                         | customs tariff number                  | 85444290         |
| Deprating voltage AC max. 600 V Current operating per contact max. 12 A  Diagnostics Status indication LED no  Installation   Connection  Mounting set M16 x 1.5  Width across flats SW19  Device protection   Electrical                                                                                                                                                                                                                                                                                                                                                                                                                                                                                                                                                                                                                                                                                                                                                                                                                                                                                                                                                                                                                                                                                                                                                                                                                                                                                                                                                                                                                                                                                                                                                                                                                                                                                                                                                                                                                                                                                                      | GTIN                                   | 4048879864404    |
| Operating voltage AC max. 600 V Current operating per contact max. 12 A  Diagnostics Status indication LED no  Installation   Connection  Wounting set M16 x 1.5  Width across flats SW19  Device protection   Electrical                                                                                                                                                                                                                                                                                                                                                                                                                                                                                                                                                                                                                                                                                                                                                                                                                                                                                                                                                                                                                                                                                                                                                                                                                                                                                                                                                                                                                                                                                                                                                                                                                                                                                                                                                                                                                                                                                                      | Packaging unit                         | 1                |
| Diagnostics Status indication LED no Installation   Connection  Mounting set M16 x 1.5 Width across flats SW19  Device protection   Electrical                                                                                                                                                                                                                                                                                                                                                                                                                                                                                                                                                                                                                                                                                                                                                                                                                                                                                                                                                                                                                                                                                                                                                                                                                                                                                                                                                                                                                                                                                                                                                                                                                                                                                                                                                                                                                                                                                                                                                                                 | Electrical data   Supply               |                  |
| Diagnostics Status indication LED no Installation   Connection  Wounting set M16 x 1.5 Width across flats SW19  Device protection   Electrical                                                                                                                                                                                                                                                                                                                                                                                                                                                                                                                                                                                                                                                                                                                                                                                                                                                                                                                                                                                                                                                                                                                                                                                                                                                                                                                                                                                                                                                                                                                                                                                                                                                                                                                                                                                                                                                                                                                                                                                 | Operating voltage AC max.              | 600 V            |
| Status indication LED no  Installation   Connection  Mounting set M16 x 1.5  Width across flats SW19  Device protection   Electrical                                                                                                                                                                                                                                                                                                                                                                                                                                                                                                                                                                                                                                                                                                                                                                                                                                                                                                                                                                                                                                                                                                                                                                                                                                                                                                                                                                                                                                                                                                                                                                                                                                                                                                                                                                                                                                                                                                                                                                                           | Current operating per contact max.     | 12 A             |
| Installation   Connection  Mounting set M16 x 1.5  Width across flats SW19  Device protection   Electrical                                                                                                                                                                                                                                                                                                                                                                                                                                                                                                                                                                                                                                                                                                                                                                                                                                                                                                                                                                                                                                                                                                                                                                                                                                                                                                                                                                                                                                                                                                                                                                                                                                                                                                                                                                                                                                                                                                                                                                                                                     | Diagnostics                            |                  |
| Mounting set M16 x 1.5 Width across flats SW19  Device protection   Electrical                                                                                                                                                                                                                                                                                                                                                                                                                                                                                                                                                                                                                                                                                                                                                                                                                                                                                                                                                                                                                                                                                                                                                                                                                                                                                                                                                                                                                                                                                                                                                                                                                                                                                                                                                                                                                                                                                                                                                                                                                                                 | Status indication LED                  | no               |
| Width across flats SW19  Device protection   Electrical                                                                                                                                                                                                                                                                                                                                                                                                                                                                                                                                                                                                                                                                                                                                                                                                                                                                                                                                                                                                                                                                                                                                                                                                                                                                                                                                                                                                                                                                                                                                                                                                                                                                                                                                                                                                                                                                                                                                                                                                                                                                        | Installation   Connection              |                  |
| Device protection   Electrical                                                                                                                                                                                                                                                                                                                                                                                                                                                                                                                                                                                                                                                                                                                                                                                                                                                                                                                                                                                                                                                                                                                                                                                                                                                                                                                                                                                                                                                                                                                                                                                                                                                                                                                                                                                                                                                                                                                                                                                                                                                                                                 | Mounting set                           | M16 x 1.5        |
|                                                                                                                                                                                                                                                                                                                                                                                                                                                                                                                                                                                                                                                                                                                                                                                                                                                                                                                                                                                                                                                                                                                                                                                                                                                                                                                                                                                                                                                                                                                                                                                                                                                                                                                                                                                                                                                                                                                                                                                                                                                                                                                                | Width across flats                     | SW19             |
| Additional condition protection degree screwed, mounted                                                                                                                                                                                                                                                                                                                                                                                                                                                                                                                                                                                                                                                                                                                                                                                                                                                                                                                                                                                                                                                                                                                                                                                                                                                                                                                                                                                                                                                                                                                                                                                                                                                                                                                                                                                                                                                                                                                                                                                                                                                                        | Device protection   Electrical         |                  |
|                                                                                                                                                                                                                                                                                                                                                                                                                                                                                                                                                                                                                                                                                                                                                                                                                                                                                                                                                                                                                                                                                                                                                                                                                                                                                                                                                                                                                                                                                                                                                                                                                                                                                                                                                                                                                                                                                                                                                                                                                                                                                                                                | Additional condition protection degree | screwed, mounted |