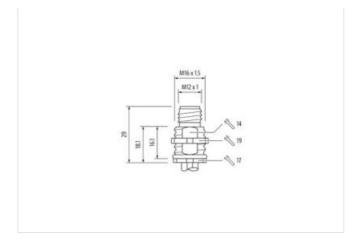

## Illustration

stay connected

Product may differ from Image

| Family construction form M12P  Thread M12 x 1  Coding S  No. of poles 4  Degree of protection (EN IEC 60529) IP65, IP67  Commercial data  ECLASS-6.0 27279220  ECLASS-7.0 27440103  ECLASS-8.0 27440103  ECLASS-9.0 27440103  ECLASS-9.0 27440103  ECLASS-1.1 27440103  ECLASS-1.2 27440103  ECLASS-1.1 27440103  ECLASS-1.2 27440103  ECLASS-1.2 27440103  ECLASS-1.3 27440103  ECLASS-1.4 27440103  ECLASS-1.5 27440103  ECLASS-1.5 27440103  ECLASS-1.5 27440103  ECLASS-1.1 27440103  ECLASS-1.1 27440103  ECLASS-1.2 27440103  ECLASS-1.3 27440103  ECLASS-1.1 27440103  ECLASS-1.1 27440103  ECLASS-1.2 27440103  ECLASS-1.3 27440103  ECLASS-1.1 27440103  ECLASS-1.0 2744010 | Cable length                           | 0,2 m            |
|--------------------------------------------------------------------------------------------------------------------------------------------------------------------------------------------------------------------------------------------------------------------------------------------------------------------------------------------------------------------------------------------------------------------------------------------------------------------------------------------------------------------------------------------------------------------------------------------------------------------------------------------------------------------------------------------------------------------------------------------------------------------------------------------------------------------------------------------------------------------------------------------------------------------------------------------------------------------------------------------------------------------------------------------------------------------------------------------------------------------------------------------------------------------------------------------------------------------------------------------------------------------------------------------------------------------------------------------------------------------------------------------------------------------------------------------------------------------------------------------------------------------------------------------------------------------------------------------------------------------------------------------------------------------------------------------------------------------------------------------------------------------------------------------------------------------------------------------------------------------------------------------------------------------------------------------------------------------------------------------------------------------------------------------------------------------------------------------------------------------------------|----------------------------------------|------------------|
| Family construction form M12P  Thread M12 x 1  Coding S  No. of poles 4  Degree of protection (EN IEC 60529) IP65, IP67  Commercial data  ECLASS-6.0 27279220  ECLASS-6.1 27279220  ECLASS-7.0 27440103  ECLASS-8.0 27440103  ECLASS-9.0 27440103  ECLASS-9.0 27440103  ECLASS-1.1 27440103  ECLASS-1.0 27440103  ECLASS-1.1 27440103  ECLASS-1.0 2744010 | Side 1                                 |                  |
| Thread                                                                                                                                                                                                                                                                                                                                                                                                                                                                                                                                                                                                                                                                                                                                                                                                                                                                                                                                                                                                                                                                                                                                                                                                                                                                                                                                                                                                                                                                                                                                                                                                                                                                                                                                                                                                                                                                                                                                                                                                                                                                                                                         | Tightening torque                      | 0,6 Nm           |
| S   No. of poles                                                                                                                                                                                                                                                                                                                                                                                                                                                                                                                                                                                                                                                                                                                                                                                                                                                                                                                                                                                                                                                                                                                                                                                                                                                                                                                                                                                                                                                                                                                                                                                                                                                                                                                                                                                                                                                                                                                                                                                                                                                                                                               | Family construction form               | M12P             |
| No. of poles 4 Degree of protection (EN IEC 60529) IP65, IP67  Commercial data  CCLASS-6.0 27279220  CCLASS-6.1 27279220  CCLASS-6.0 27440103  CCLASS-8.0 27440103  CCLASS-9.0 27440103  CCLASS-1.1 27440103  CCLASS-1.2 27440103  CCLASS-1.2 27440103  CCLASS-1.3 27440103  CCLASS-1.4 27440103  CCLASS-1.5 2740103  CCLASS-1.5 27440103  CCLASS-1.5 27440103  CCLASS-1.5 27440103  CCLASS-1.5 27440103  CCLASS-1.5 27440103  CCLASS-1.5 27440103  CCLASS-1.5 2740103  CCLASS-1.5 2740103  CCLASS-1.5 2740103  CCLASS-1.5 274010 | Thread                                 | M12 x 1          |
| Degree of protection (EN IEC 60529)   IP65, IP67                                                                                                                                                                                                                                                                                                                                                                                                                                                                                                                                                                                                                                                                                                                                                                                                                                                                                                                                                                                                                                                                                                                                                                                                                                                                                                                                                                                                                                                                                                                                                                                                                                                                                                                                                                                                                                                                                                                                                                                                                                                                               | Coding                                 | S                |
| Commercial data           ECLASS-6.0         27279220           ECLASS-6.1         27279220           ECLASS-7.0         27440103           ECLASS-8.0         27440103           ECLASS-9.0         27440103           ECLASS-10.1         27440103           ECLASS-11.1         27440103           ECLASS-12.0         27440103           ECLASS-12.0         27440103           ETIM-5.0         EC002061           customs tariff number         85444290           3TIN         4048879864404           Packaging unit         1           Electrical data   Supply           Operating voltage AC max.         600 V           Current operating per contact max.         12 A           Diagnostics           Status indication LED         no           Installation   Connection           Mounting set         M16 x 1.5           Width across flats         SW19           Device protection   Electrical                                                                                                                                                                                                                                                                                                                                                                                                                                                                                                                                                                                                                                                                                                                                                                                                                                                                                                                                                                                                                                                                                                                                                                                                         | No. of poles                           | 4                |
| ECLASS-6.0 27279220 ECLASS-6.1 27279220 ECLASS-7.0 27440103 ECLASS-8.0 27440103 ECLASS-9.0 27440103 ECLASS-10.1 27440103 ECLASS-10.1 27440103 ECLASS-11.1 27440103 ECLASS-12.0 27440103 ECLASS-12.0 127440103 ECLASS-10.1 12 | Degree of protection (EN IEC 60529)    | IP65, IP67       |
| ECLASS-6.1 27279220 ECLASS-7.0 27440103 ECLASS-8.0 27440103 ECLASS-9.0 27440103 ECLASS-10.1 27440103 ECLASS-11.1 27440103 ECLASS-12.0 27440103 ECLASS-12.0 27440103 ETIM-5.0 ECO02061 Sustoms tariff number 85444290 3TIN 4048879864404 Packaging unit 1  Electrical data   Supply Operating voltage AC max. 600 V Current operating per contact max. 12 A  Diagnostics Status indication LED no Installation   Connection Mounting set M16 x 1.5  Width across flats SW19  Device protection   Electrical                                                                                                                                                                                                                                                                                                                                                                                                                                                                                                                                                                                                                                                                                                                                                                                                                                                                                                                                                                                                                                                                                                                                                                                                                                                                                                                                                                                                                                                                                                                                                                                                                     | Commercial data                        |                  |
| ECLASS-7.0 27440103 ECLASS-8.0 27440103 ECLASS-9.0 27440103 ECLASS-10.1 27440103 ECLASS-11.1 27440103 ECLASS-12.0 27440103 ECLASS-12.0 27440103 ETIM-5.0 ECO2061 EDUSTORS tariff number 85444290 SOTIN 4048879864404 Packaging unit 1  Electrical data   Supply Deparating voltage AC max. 600 V  Current operating per contact max. 12 A  Diagnostics Status indication LED no  Installation   Connection  Mounting set M16 x 1.5  Width across flats SW19  Device protection   Electrical                                                                                                                                                                                                                                                                                                                                                                                                                                                                                                                                                                                                                                                                                                                                                                                                                                                                                                                                                                                                                                                                                                                                                                                                                                                                                                                                                                                                                                                                                                                                                                                                                                    | ECLASS-6.0                             | 27279220         |
| ECLASS-8.0 27440103 ECLASS-9.0 27440103 ECLASS-10.1 27440103 ECLASS-11.1 27440103 ECLASS-12.0 27440103 ETIM-5.0 EC002061 customs tariff number 85444290 GTIN 4048879864404 Packaging unit 1  Electrical data   Supply Operating voltage AC max. 600 V Current operating per contact max. 12 A  Diagnostics Status indication LED no Installation   Connection Wounting set M16 x 1.5  Width across flats SW19  Device protection   Electrical                                                                                                                                                                                                                                                                                                                                                                                                                                                                                                                                                                                                                                                                                                                                                                                                                                                                                                                                                                                                                                                                                                                                                                                                                                                                                                                                                                                                                                                                                                                                                                                                                                                                                  | ECLASS-6.1                             | 27279220         |
| ECLASS-9.0 27440103 ECLASS-10.1 27440103 ECLASS-11.1 27440103 ECLASS-12.0 27440103 ETIM-5.0 EC002061 customs tariff number 85444290 3TIN 4048879864404 Packaging unit 1  Electrical data   Supply Operating voltage AC max. 600 V Current operating per contact max. 12 A  Diagnostics Status indication LED no Installation   Connection  Wounting set M16 x 1.5  Width across flats SW19  Device protection   Electrical                                                                                                                                                                                                                                                                                                                                                                                                                                                                                                                                                                                                                                                                                                                                                                                                                                                                                                                                                                                                                                                                                                                                                                                                                                                                                                                                                                                                                                                                                                                                                                                                                                                                                                     | ECLASS-7.0                             | 27440103         |
| ECLASS-10.1 27440103 ECLASS-11.1 27440103 ECLASS-12.0 27440103 ETIM-5.0 EC002061  sustoms tariff number 85444290 3TIN 4048879864404 Packaging unit 1  Electrical data   Supply  Operating voltage AC max. 600 V  Current operating per contact max. 12 A  Diagnostics  Status indication LED no  Installation   Connection  Mounting set M16 x 1.5  Width across flats SW19  Device protection   Electrical                                                                                                                                                                                                                                                                                                                                                                                                                                                                                                                                                                                                                                                                                                                                                                                                                                                                                                                                                                                                                                                                                                                                                                                                                                                                                                                                                                                                                                                                                                                                                                                                                                                                                                                    | ECLASS-8.0                             | 27440103         |
| ECLASS-11.1 27440103 ECLASS-12.0 27440103 ETIM-5.0 EC002061  DUSTON BATTIN 4048879864404  Packaging unit 1  Electrical data   Supply  Operating voltage AC max. 600 V  Current operating per contact max. 12 A  Diagnostics  Status indication LED no  Installation   Connection  Wounting set M16 x 1.5  Width across flats SW19  Device protection   Electrical                                                                                                                                                                                                                                                                                                                                                                                                                                                                                                                                                                                                                                                                                                                                                                                                                                                                                                                                                                                                                                                                                                                                                                                                                                                                                                                                                                                                                                                                                                                                                                                                                                                                                                                                                              | ECLASS-9.0                             | 27440103         |
| ECLASS-12.0 27440103 ETIM-5.0 EC002061 customs tariff number 85444290 GTIN 4048879864404 Packaging unit 1  Electrical data   Supply Operating voltage AC max. 600 V Current operating per contact max. 12 A  Diagnostics Status indication LED no Installation   Connection  Mounting set M16 x 1.5  Width across flats SW19  Device protection   Electrical                                                                                                                                                                                                                                                                                                                                                                                                                                                                                                                                                                                                                                                                                                                                                                                                                                                                                                                                                                                                                                                                                                                                                                                                                                                                                                                                                                                                                                                                                                                                                                                                                                                                                                                                                                   | ECLASS-10.1                            | 27440103         |
| ETIM-5.0 EC002061  coustoms tariff number 85444290  GTIN 4048879864404  Packaging unit 1  Electrical data   Supply  Operating voltage AC max. 600 V  Current operating per contact max. 12 A  Diagnostics  Status indication LED no  Installation   Connection  Mounting set M16 x 1.5  Width across flats SW19  Device protection   Electrical                                                                                                                                                                                                                                                                                                                                                                                                                                                                                                                                                                                                                                                                                                                                                                                                                                                                                                                                                                                                                                                                                                                                                                                                                                                                                                                                                                                                                                                                                                                                                                                                                                                                                                                                                                                | ECLASS-11.1                            | 27440103         |
| Status indication LED no  Installation   Connection  Mounting set M16 x 1.5  Width across flats SW19  Status indication   Electrical                                                                                                                                                                                                                                                                                                                                                                                                                                                                                                                                                                                                                                                                                                                                                                                                                                                                                                                                                                                                                                                                                                                                                                                                                                                                                                                                                                                                                                                                                                                                                                                                                                                                                                                                                                                                                                                                                                                                                                                           | ECLASS-12.0                            | 27440103         |
| ACTIN 4048879864404 Packaging unit 1  Electrical data   Supply Operating voltage AC max. 600 V Current operating per contact max. 12 A  Diagnostics Status indication LED no Installation   Connection  Mounting set M16 x 1.5  Width across flats SW19  Device protection   Electrical                                                                                                                                                                                                                                                                                                                                                                                                                                                                                                                                                                                                                                                                                                                                                                                                                                                                                                                                                                                                                                                                                                                                                                                                                                                                                                                                                                                                                                                                                                                                                                                                                                                                                                                                                                                                                                        | ETIM-5.0                               | EC002061         |
| Packaging unit 1  Electrical data   Supply  Operating voltage AC max. 600 V  Current operating per contact max. 12 A  Diagnostics Status indication LED no  Installation   Connection  Wounting set M16 x 1.5  Width across flats SW19  Device protection   Electrical                                                                                                                                                                                                                                                                                                                                                                                                                                                                                                                                                                                                                                                                                                                                                                                                                                                                                                                                                                                                                                                                                                                                                                                                                                                                                                                                                                                                                                                                                                                                                                                                                                                                                                                                                                                                                                                         | customs tariff number                  | 85444290         |
| Deprating voltage AC max. 600 V Current operating per contact max. 12 A  Diagnostics Status indication LED no  Installation   Connection  Mounting set M16 x 1.5  Width across flats SW19  Device protection   Electrical                                                                                                                                                                                                                                                                                                                                                                                                                                                                                                                                                                                                                                                                                                                                                                                                                                                                                                                                                                                                                                                                                                                                                                                                                                                                                                                                                                                                                                                                                                                                                                                                                                                                                                                                                                                                                                                                                                      | GTIN                                   | 4048879864404    |
| Operating voltage AC max. 600 V Current operating per contact max. 12 A  Diagnostics Status indication LED no  Installation   Connection  Wounting set M16 x 1.5  Width across flats SW19  Device protection   Electrical                                                                                                                                                                                                                                                                                                                                                                                                                                                                                                                                                                                                                                                                                                                                                                                                                                                                                                                                                                                                                                                                                                                                                                                                                                                                                                                                                                                                                                                                                                                                                                                                                                                                                                                                                                                                                                                                                                      | Packaging unit                         | 1                |
| Diagnostics Status indication LED no Installation   Connection  Mounting set M16 x 1.5 Width across flats SW19  Device protection   Electrical                                                                                                                                                                                                                                                                                                                                                                                                                                                                                                                                                                                                                                                                                                                                                                                                                                                                                                                                                                                                                                                                                                                                                                                                                                                                                                                                                                                                                                                                                                                                                                                                                                                                                                                                                                                                                                                                                                                                                                                 | Electrical data   Supply               |                  |
| Diagnostics Status indication LED no Installation   Connection  Wounting set M16 x 1.5 Width across flats SW19  Device protection   Electrical                                                                                                                                                                                                                                                                                                                                                                                                                                                                                                                                                                                                                                                                                                                                                                                                                                                                                                                                                                                                                                                                                                                                                                                                                                                                                                                                                                                                                                                                                                                                                                                                                                                                                                                                                                                                                                                                                                                                                                                 | Operating voltage AC max.              | 600 V            |
| Status indication LED no  Installation   Connection  Mounting set M16 x 1.5  Width across flats SW19  Device protection   Electrical                                                                                                                                                                                                                                                                                                                                                                                                                                                                                                                                                                                                                                                                                                                                                                                                                                                                                                                                                                                                                                                                                                                                                                                                                                                                                                                                                                                                                                                                                                                                                                                                                                                                                                                                                                                                                                                                                                                                                                                           | Current operating per contact max.     | 12 A             |
| Installation   Connection  Mounting set M16 x 1.5  Width across flats SW19  Device protection   Electrical                                                                                                                                                                                                                                                                                                                                                                                                                                                                                                                                                                                                                                                                                                                                                                                                                                                                                                                                                                                                                                                                                                                                                                                                                                                                                                                                                                                                                                                                                                                                                                                                                                                                                                                                                                                                                                                                                                                                                                                                                     | Diagnostics                            |                  |
| Mounting set M16 x 1.5 Width across flats SW19  Device protection   Electrical                                                                                                                                                                                                                                                                                                                                                                                                                                                                                                                                                                                                                                                                                                                                                                                                                                                                                                                                                                                                                                                                                                                                                                                                                                                                                                                                                                                                                                                                                                                                                                                                                                                                                                                                                                                                                                                                                                                                                                                                                                                 | Status indication LED                  | no               |
| Width across flats SW19  Device protection   Electrical                                                                                                                                                                                                                                                                                                                                                                                                                                                                                                                                                                                                                                                                                                                                                                                                                                                                                                                                                                                                                                                                                                                                                                                                                                                                                                                                                                                                                                                                                                                                                                                                                                                                                                                                                                                                                                                                                                                                                                                                                                                                        | Installation   Connection              |                  |
| Device protection   Electrical                                                                                                                                                                                                                                                                                                                                                                                                                                                                                                                                                                                                                                                                                                                                                                                                                                                                                                                                                                                                                                                                                                                                                                                                                                                                                                                                                                                                                                                                                                                                                                                                                                                                                                                                                                                                                                                                                                                                                                                                                                                                                                 | Mounting set                           | M16 x 1.5        |
|                                                                                                                                                                                                                                                                                                                                                                                                                                                                                                                                                                                                                                                                                                                                                                                                                                                                                                                                                                                                                                                                                                                                                                                                                                                                                                                                                                                                                                                                                                                                                                                                                                                                                                                                                                                                                                                                                                                                                                                                                                                                                                                                | Width across flats                     | SW19             |
| Additional condition protection degree screwed, mounted                                                                                                                                                                                                                                                                                                                                                                                                                                                                                                                                                                                                                                                                                                                                                                                                                                                                                                                                                                                                                                                                                                                                                                                                                                                                                                                                                                                                                                                                                                                                                                                                                                                                                                                                                                                                                                                                                                                                                                                                                                                                        | Device protection   Electrical         |                  |
|                                                                                                                                                                                                                                                                                                                                                                                                                                                                                                                                                                                                                                                                                                                                                                                                                                                                                                                                                                                                                                                                                                                                                                                                                                                                                                                                                                                                                                                                                                                                                                                                                                                                                                                                                                                                                                                                                                                                                                                                                                                                                                                                | Additional condition protection degree | screwed, mounted |