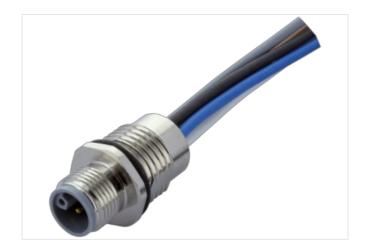

## M12 Power S-cod. 4pol. male recept. rear mount

wires PUR 4x1.5 0,2m

Power Flange male M12, 4-pole S-coded Rear mounting with multi-strand wire

Fastening nut included in the delivery

The resistance to aggressive media should be individually tested for your application. Further details on request. Further cable lengths on request.

## Illustration

stay connected

Product may differ from Image

| Family construction form M12P  Thread M12 x 1  Coding S  No. of poles 4  Degree of protection (EN IEC 60529) IP65, IP67  Commercial data  ECLASS-6.0 27279220  ECLASS-7.0 27440103  ECLASS-8.0 27440103  ECLASS-9.0 27440103  ECLASS-9.0 27440103  ECLASS-1.1 27440103  ECLASS-1.2 27440103  ECLASS-1.1 27440103  ECLASS-1.2 27440103  ECLASS-1.2 27440103  ECLASS-1.3 27440103  ECLASS-1.4 27440103  ECLASS-1.5 27440103  ECLASS-1.5 27440103  ECLASS-1.5 27440103  ECLASS-1.1 27440103  ECLASS-1.1 27440103  ECLASS-1.2 27440103  ECLASS-1.3 27440103  ECLASS-1.1 27440103  ECLASS-1.1 27440103  ECLASS-1.2 27440103  ECLASS-1.3 27440103  ECLASS-1.1 27440103  ECLASS-1.0 2744010 | Cable length                           | 0,2 m            |
|--------------------------------------------------------------------------------------------------------------------------------------------------------------------------------------------------------------------------------------------------------------------------------------------------------------------------------------------------------------------------------------------------------------------------------------------------------------------------------------------------------------------------------------------------------------------------------------------------------------------------------------------------------------------------------------------------------------------------------------------------------------------------------------------------------------------------------------------------------------------------------------------------------------------------------------------------------------------------------------------------------------------------------------------------------------------------------------------------------------------------------------------------------------------------------------------------------------------------------------------------------------------------------------------------------------------------------------------------------------------------------------------------------------------------------------------------------------------------------------------------------------------------------------------------------------------------------------------------------------------------------------------------------------------------------------------------------------------------------------------------------------------------------------------------------------------------------------------------------------------------------------------------------------------------------------------------------------------------------------------------------------------------------------------------------------------------------------------------------------------------------|----------------------------------------|------------------|
| Family construction form M12P  Thread M12 x 1  Coding S  No. of poles 4  Degree of protection (EN IEC 60529) IP65, IP67  Commercial data  ECLASS-6.0 27279220  ECLASS-6.1 27279220  ECLASS-7.0 27440103  ECLASS-8.0 27440103  ECLASS-9.0 27440103  ECLASS-9.0 27440103  ECLASS-1.1 27440103  ECLASS-1.0 27440103  ECLASS-1.1 27440103  ECLASS-1.0 2744010 | Side 1                                 |                  |
| Thread                                                                                                                                                                                                                                                                                                                                                                                                                                                                                                                                                                                                                                                                                                                                                                                                                                                                                                                                                                                                                                                                                                                                                                                                                                                                                                                                                                                                                                                                                                                                                                                                                                                                                                                                                                                                                                                                                                                                                                                                                                                                                                                         | Tightening torque                      | 0,6 Nm           |
| S   No. of poles                                                                                                                                                                                                                                                                                                                                                                                                                                                                                                                                                                                                                                                                                                                                                                                                                                                                                                                                                                                                                                                                                                                                                                                                                                                                                                                                                                                                                                                                                                                                                                                                                                                                                                                                                                                                                                                                                                                                                                                                                                                                                                               | Family construction form               | M12P             |
| No. of poles 4 Degree of protection (EN IEC 60529) IP65, IP67  Commercial data  CCLASS-6.0 27279220  CCLASS-6.1 27279220  CCLASS-6.0 27440103  CCLASS-8.0 27440103  CCLASS-9.0 27440103  CCLASS-1.1 27440103  CCLASS-1.2 27440103  CCLASS-1.2 27440103  CCLASS-1.3 27440103  CCLASS-1.4 27440103  CCLASS-1.5 2740103  CCLASS-1.5 27440103  CCLASS-1.5 27440103  CCLASS-1.5 27440103  CCLASS-1.5 27440103  CCLASS-1.5 27440103  CCLASS-1.5 27440103  CCLASS-1.5 2740103  CCLASS-1.5 2740103  CCLASS-1.5 2740103  CCLASS-1.5 274010 | Thread                                 | M12 x 1          |
| Degree of protection (EN IEC 60529)   IP65, IP67                                                                                                                                                                                                                                                                                                                                                                                                                                                                                                                                                                                                                                                                                                                                                                                                                                                                                                                                                                                                                                                                                                                                                                                                                                                                                                                                                                                                                                                                                                                                                                                                                                                                                                                                                                                                                                                                                                                                                                                                                                                                               | Coding                                 | S                |
| Commercial data           ECLASS-6.0         27279220           ECLASS-6.1         27279220           ECLASS-7.0         27440103           ECLASS-8.0         27440103           ECLASS-9.0         27440103           ECLASS-10.1         27440103           ECLASS-11.1         27440103           ECLASS-12.0         27440103           ECLASS-12.0         27440103           ETIM-5.0         EC002061           customs tariff number         85444290           3TIN         4048879864404           Packaging unit         1           Electrical data   Supply           Operating voltage AC max.         600 V           Current operating per contact max.         12 A           Diagnostics           Status indication LED         no           Installation   Connection           Mounting set         M16 x 1.5           Width across flats         SW19           Device protection   Electrical                                                                                                                                                                                                                                                                                                                                                                                                                                                                                                                                                                                                                                                                                                                                                                                                                                                                                                                                                                                                                                                                                                                                                                                                         | No. of poles                           | 4                |
| ECLASS-6.0 27279220 ECLASS-6.1 27279220 ECLASS-7.0 27440103 ECLASS-8.0 27440103 ECLASS-9.0 27440103 ECLASS-10.1 27440103 ECLASS-10.1 27440103 ECLASS-11.1 27440103 ECLASS-12.0 27440103 ECLASS-12.0 127440103 ECLASS-10.1 12 | Degree of protection (EN IEC 60529)    | IP65, IP67       |
| ECLASS-6.1 27279220 ECLASS-7.0 27440103 ECLASS-8.0 27440103 ECLASS-9.0 27440103 ECLASS-10.1 27440103 ECLASS-11.1 27440103 ECLASS-12.0 27440103 ECLASS-12.0 27440103 ETIM-5.0 ECO02061 Sustoms tariff number 85444290 3TIN 4048879864404 Packaging unit 1  Electrical data   Supply Operating voltage AC max. 600 V Current operating per contact max. 12 A  Diagnostics Status indication LED no Installation   Connection Mounting set M16 x 1.5  Width across flats SW19  Device protection   Electrical                                                                                                                                                                                                                                                                                                                                                                                                                                                                                                                                                                                                                                                                                                                                                                                                                                                                                                                                                                                                                                                                                                                                                                                                                                                                                                                                                                                                                                                                                                                                                                                                                     | Commercial data                        |                  |
| ECLASS-7.0 27440103 ECLASS-8.0 27440103 ECLASS-9.0 27440103 ECLASS-10.1 27440103 ECLASS-11.1 27440103 ECLASS-12.0 27440103 ECLASS-12.0 27440103 ETIM-5.0 ECO2061 EDUSTORS tariff number 85444290 SOTIN 4048879864404 Packaging unit 1  Electrical data   Supply Deparating voltage AC max. 600 V  Current operating per contact max. 12 A  Diagnostics Status indication LED no  Installation   Connection  Mounting set M16 x 1.5  Width across flats SW19  Device protection   Electrical                                                                                                                                                                                                                                                                                                                                                                                                                                                                                                                                                                                                                                                                                                                                                                                                                                                                                                                                                                                                                                                                                                                                                                                                                                                                                                                                                                                                                                                                                                                                                                                                                                    | ECLASS-6.0                             | 27279220         |
| ECLASS-8.0 27440103 ECLASS-9.0 27440103 ECLASS-10.1 27440103 ECLASS-11.1 27440103 ECLASS-12.0 27440103 ETIM-5.0 EC002061 customs tariff number 85444290 GTIN 4048879864404 Packaging unit 1  Electrical data   Supply Operating voltage AC max. 600 V Current operating per contact max. 12 A  Diagnostics Status indication LED no Installation   Connection Wounting set M16 x 1.5  Width across flats SW19  Device protection   Electrical                                                                                                                                                                                                                                                                                                                                                                                                                                                                                                                                                                                                                                                                                                                                                                                                                                                                                                                                                                                                                                                                                                                                                                                                                                                                                                                                                                                                                                                                                                                                                                                                                                                                                  | ECLASS-6.1                             | 27279220         |
| ECLASS-9.0 27440103 ECLASS-10.1 27440103 ECLASS-11.1 27440103 ECLASS-12.0 27440103 ETIM-5.0 EC002061 customs tariff number 85444290 3TIN 4048879864404 Packaging unit 1  Electrical data   Supply Operating voltage AC max. 600 V Current operating per contact max. 12 A  Diagnostics Status indication LED no Installation   Connection  Wounting set M16 x 1.5  Width across flats SW19  Device protection   Electrical                                                                                                                                                                                                                                                                                                                                                                                                                                                                                                                                                                                                                                                                                                                                                                                                                                                                                                                                                                                                                                                                                                                                                                                                                                                                                                                                                                                                                                                                                                                                                                                                                                                                                                     | ECLASS-7.0                             | 27440103         |
| ECLASS-10.1 27440103 ECLASS-11.1 27440103 ECLASS-12.0 27440103 ETIM-5.0 EC002061  sustoms tariff number 85444290 3TIN 4048879864404 Packaging unit 1  Electrical data   Supply  Operating voltage AC max. 600 V  Current operating per contact max. 12 A  Diagnostics  Status indication LED no  Installation   Connection  Mounting set M16 x 1.5  Width across flats SW19  Device protection   Electrical                                                                                                                                                                                                                                                                                                                                                                                                                                                                                                                                                                                                                                                                                                                                                                                                                                                                                                                                                                                                                                                                                                                                                                                                                                                                                                                                                                                                                                                                                                                                                                                                                                                                                                                    | ECLASS-8.0                             | 27440103         |
| ECLASS-11.1 27440103 ECLASS-12.0 27440103 ETIM-5.0 EC002061  DUSTON BATTIN 4048879864404  Packaging unit 1  Electrical data   Supply  Operating voltage AC max. 600 V  Current operating per contact max. 12 A  Diagnostics  Status indication LED no  Installation   Connection  Wounting set M16 x 1.5  Width across flats SW19  Device protection   Electrical                                                                                                                                                                                                                                                                                                                                                                                                                                                                                                                                                                                                                                                                                                                                                                                                                                                                                                                                                                                                                                                                                                                                                                                                                                                                                                                                                                                                                                                                                                                                                                                                                                                                                                                                                              | ECLASS-9.0                             | 27440103         |
| ECLASS-12.0 27440103 ETIM-5.0 EC002061 customs tariff number 85444290 GTIN 4048879864404 Packaging unit 1  Electrical data   Supply Operating voltage AC max. 600 V Current operating per contact max. 12 A  Diagnostics Status indication LED no Installation   Connection  Mounting set M16 x 1.5  Width across flats SW19  Device protection   Electrical                                                                                                                                                                                                                                                                                                                                                                                                                                                                                                                                                                                                                                                                                                                                                                                                                                                                                                                                                                                                                                                                                                                                                                                                                                                                                                                                                                                                                                                                                                                                                                                                                                                                                                                                                                   | ECLASS-10.1                            | 27440103         |
| ETIM-5.0 EC002061  coustoms tariff number 85444290  GTIN 4048879864404  Packaging unit 1  Electrical data   Supply  Operating voltage AC max. 600 V  Current operating per contact max. 12 A  Diagnostics  Status indication LED no  Installation   Connection  Mounting set M16 x 1.5  Width across flats SW19  Device protection   Electrical                                                                                                                                                                                                                                                                                                                                                                                                                                                                                                                                                                                                                                                                                                                                                                                                                                                                                                                                                                                                                                                                                                                                                                                                                                                                                                                                                                                                                                                                                                                                                                                                                                                                                                                                                                                | ECLASS-11.1                            | 27440103         |
| Status indication LED no  Installation   Connection  Mounting set M16 x 1.5  Width across flats SW19  Status indication   Electrical                                                                                                                                                                                                                                                                                                                                                                                                                                                                                                                                                                                                                                                                                                                                                                                                                                                                                                                                                                                                                                                                                                                                                                                                                                                                                                                                                                                                                                                                                                                                                                                                                                                                                                                                                                                                                                                                                                                                                                                           | ECLASS-12.0                            | 27440103         |
| ACTIN 4048879864404 Packaging unit 1  Electrical data   Supply Operating voltage AC max. 600 V Current operating per contact max. 12 A  Diagnostics Status indication LED no Installation   Connection  Mounting set M16 x 1.5  Width across flats SW19  Device protection   Electrical                                                                                                                                                                                                                                                                                                                                                                                                                                                                                                                                                                                                                                                                                                                                                                                                                                                                                                                                                                                                                                                                                                                                                                                                                                                                                                                                                                                                                                                                                                                                                                                                                                                                                                                                                                                                                                        | ETIM-5.0                               | EC002061         |
| Packaging unit 1  Electrical data   Supply  Operating voltage AC max. 600 V  Current operating per contact max. 12 A  Diagnostics Status indication LED no  Installation   Connection  Wounting set M16 x 1.5  Width across flats SW19  Device protection   Electrical                                                                                                                                                                                                                                                                                                                                                                                                                                                                                                                                                                                                                                                                                                                                                                                                                                                                                                                                                                                                                                                                                                                                                                                                                                                                                                                                                                                                                                                                                                                                                                                                                                                                                                                                                                                                                                                         | customs tariff number                  | 85444290         |
| Deprating voltage AC max. 600 V Current operating per contact max. 12 A  Diagnostics Status indication LED no  Installation   Connection  Mounting set M16 x 1.5  Width across flats SW19  Device protection   Electrical                                                                                                                                                                                                                                                                                                                                                                                                                                                                                                                                                                                                                                                                                                                                                                                                                                                                                                                                                                                                                                                                                                                                                                                                                                                                                                                                                                                                                                                                                                                                                                                                                                                                                                                                                                                                                                                                                                      | GTIN                                   | 4048879864404    |
| Operating voltage AC max. 600 V Current operating per contact max. 12 A  Diagnostics Status indication LED no  Installation   Connection  Wounting set M16 x 1.5  Width across flats SW19  Device protection   Electrical                                                                                                                                                                                                                                                                                                                                                                                                                                                                                                                                                                                                                                                                                                                                                                                                                                                                                                                                                                                                                                                                                                                                                                                                                                                                                                                                                                                                                                                                                                                                                                                                                                                                                                                                                                                                                                                                                                      | Packaging unit                         | 1                |
| Diagnostics Status indication LED no Installation   Connection  Mounting set M16 x 1.5 Width across flats SW19  Device protection   Electrical                                                                                                                                                                                                                                                                                                                                                                                                                                                                                                                                                                                                                                                                                                                                                                                                                                                                                                                                                                                                                                                                                                                                                                                                                                                                                                                                                                                                                                                                                                                                                                                                                                                                                                                                                                                                                                                                                                                                                                                 | Electrical data   Supply               |                  |
| Diagnostics Status indication LED no Installation   Connection  Wounting set M16 x 1.5 Width across flats SW19  Device protection   Electrical                                                                                                                                                                                                                                                                                                                                                                                                                                                                                                                                                                                                                                                                                                                                                                                                                                                                                                                                                                                                                                                                                                                                                                                                                                                                                                                                                                                                                                                                                                                                                                                                                                                                                                                                                                                                                                                                                                                                                                                 | Operating voltage AC max.              | 600 V            |
| Status indication LED no  Installation   Connection  Mounting set M16 x 1.5  Width across flats SW19  Device protection   Electrical                                                                                                                                                                                                                                                                                                                                                                                                                                                                                                                                                                                                                                                                                                                                                                                                                                                                                                                                                                                                                                                                                                                                                                                                                                                                                                                                                                                                                                                                                                                                                                                                                                                                                                                                                                                                                                                                                                                                                                                           | Current operating per contact max.     | 12 A             |
| Installation   Connection  Mounting set M16 x 1.5  Width across flats SW19  Device protection   Electrical                                                                                                                                                                                                                                                                                                                                                                                                                                                                                                                                                                                                                                                                                                                                                                                                                                                                                                                                                                                                                                                                                                                                                                                                                                                                                                                                                                                                                                                                                                                                                                                                                                                                                                                                                                                                                                                                                                                                                                                                                     | Diagnostics                            |                  |
| Mounting set M16 x 1.5 Width across flats SW19  Device protection   Electrical                                                                                                                                                                                                                                                                                                                                                                                                                                                                                                                                                                                                                                                                                                                                                                                                                                                                                                                                                                                                                                                                                                                                                                                                                                                                                                                                                                                                                                                                                                                                                                                                                                                                                                                                                                                                                                                                                                                                                                                                                                                 | Status indication LED                  | no               |
| Width across flats SW19  Device protection   Electrical                                                                                                                                                                                                                                                                                                                                                                                                                                                                                                                                                                                                                                                                                                                                                                                                                                                                                                                                                                                                                                                                                                                                                                                                                                                                                                                                                                                                                                                                                                                                                                                                                                                                                                                                                                                                                                                                                                                                                                                                                                                                        | Installation   Connection              |                  |
| Device protection   Electrical                                                                                                                                                                                                                                                                                                                                                                                                                                                                                                                                                                                                                                                                                                                                                                                                                                                                                                                                                                                                                                                                                                                                                                                                                                                                                                                                                                                                                                                                                                                                                                                                                                                                                                                                                                                                                                                                                                                                                                                                                                                                                                 | Mounting set                           | M16 x 1.5        |
|                                                                                                                                                                                                                                                                                                                                                                                                                                                                                                                                                                                                                                                                                                                                                                                                                                                                                                                                                                                                                                                                                                                                                                                                                                                                                                                                                                                                                                                                                                                                                                                                                                                                                                                                                                                                                                                                                                                                                                                                                                                                                                                                | Width across flats                     | SW19             |
| Additional condition protection degree screwed, mounted                                                                                                                                                                                                                                                                                                                                                                                                                                                                                                                                                                                                                                                                                                                                                                                                                                                                                                                                                                                                                                                                                                                                                                                                                                                                                                                                                                                                                                                                                                                                                                                                                                                                                                                                                                                                                                                                                                                                                                                                                                                                        | Device protection   Electrical         |                  |
|                                                                                                                                                                                                                                                                                                                                                                                                                                                                                                                                                                                                                                                                                                                                                                                                                                                                                                                                                                                                                                                                                                                                                                                                                                                                                                                                                                                                                                                                                                                                                                                                                                                                                                                                                                                                                                                                                                                                                                                                                                                                                                                                | Additional condition protection degree | screwed, mounted |