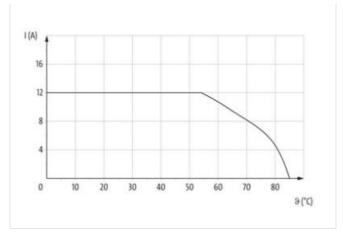

## Illustration

stay connected

Product may differ from Image

| Family construction form M12P  Thread M12 x 1  Coding S  No. of poles 4  Degree of protection (EN IEC 60529) IP65, IP67  Commercial data  ECLASS-6.0 27279220  ECLASS-7.0 27440103  ECLASS-8.0 27440103  ECLASS-9.0 27440103  ECLASS-9.0 27440103  ECLASS-1.1 27440103  ECLASS-1.2 27440103  ECLASS-1.1 27440103  ECLASS-1.2 27440103  ECLASS-1.2 27440103  ECLASS-1.3 27440103  ECLASS-1.4 27440103  ECLASS-1.5 27440103  ECLASS-1.5 27440103  ECLASS-1.5 27440103  ECLASS-1.1 27440103  ECLASS-1.1 27440103  ECLASS-1.2 27440103  ECLASS-1.3 27440103  ECLASS-1.1 27440103  ECLASS-1.1 27440103  ECLASS-1.2 27440103  ECLASS-1.3 27440103  ECLASS-1.1 27440103  ECLASS-1.0 2744010 | Cable length                           | 0,2 m            |
|--------------------------------------------------------------------------------------------------------------------------------------------------------------------------------------------------------------------------------------------------------------------------------------------------------------------------------------------------------------------------------------------------------------------------------------------------------------------------------------------------------------------------------------------------------------------------------------------------------------------------------------------------------------------------------------------------------------------------------------------------------------------------------------------------------------------------------------------------------------------------------------------------------------------------------------------------------------------------------------------------------------------------------------------------------------------------------------------------------------------------------------------------------------------------------------------------------------------------------------------------------------------------------------------------------------------------------------------------------------------------------------------------------------------------------------------------------------------------------------------------------------------------------------------------------------------------------------------------------------------------------------------------------------------------------------------------------------------------------------------------------------------------------------------------------------------------------------------------------------------------------------------------------------------------------------------------------------------------------------------------------------------------------------------------------------------------------------------------------------------------------|----------------------------------------|------------------|
| Family construction form M12P  Thread M12 x 1  Coding S  No. of poles 4  Degree of protection (EN IEC 60529) IP65, IP67  Commercial data  ECLASS-6.0 27279220  ECLASS-6.1 27279220  ECLASS-7.0 27440103  ECLASS-8.0 27440103  ECLASS-9.0 27440103  ECLASS-9.0 27440103  ECLASS-1.1 27440103  ECLASS-1.0 27440103  ECLASS-1.1 27440103  ECLASS-1.0 2744010 | Side 1                                 |                  |
| Thread                                                                                                                                                                                                                                                                                                                                                                                                                                                                                                                                                                                                                                                                                                                                                                                                                                                                                                                                                                                                                                                                                                                                                                                                                                                                                                                                                                                                                                                                                                                                                                                                                                                                                                                                                                                                                                                                                                                                                                                                                                                                                                                         | Tightening torque                      | 0,6 Nm           |
| S   No. of poles                                                                                                                                                                                                                                                                                                                                                                                                                                                                                                                                                                                                                                                                                                                                                                                                                                                                                                                                                                                                                                                                                                                                                                                                                                                                                                                                                                                                                                                                                                                                                                                                                                                                                                                                                                                                                                                                                                                                                                                                                                                                                                               | Family construction form               | M12P             |
| No. of poles 4 Degree of protection (EN IEC 60529) IP65, IP67  Commercial data  CCLASS-6.0 27279220  CCLASS-6.1 27279220  CCLASS-6.0 27440103  CCLASS-8.0 27440103  CCLASS-9.0 27440103  CCLASS-1.1 27440103  CCLASS-1.2 27440103  CCLASS-1.2 27440103  CCLASS-1.3 27440103  CCLASS-1.4 27440103  CCLASS-1.5 2740103  CCLASS-1.5 27440103  CCLASS-1.5 27440103  CCLASS-1.5 27440103  CCLASS-1.5 27440103  CCLASS-1.5 27440103  CCLASS-1.5 27440103  CCLASS-1.5 2740103  CCLASS-1.5 2740103  CCLASS-1.5 2740103  CCLASS-1.5 274010 | Thread                                 | M12 x 1          |
| Degree of protection (EN IEC 60529)   IP65, IP67                                                                                                                                                                                                                                                                                                                                                                                                                                                                                                                                                                                                                                                                                                                                                                                                                                                                                                                                                                                                                                                                                                                                                                                                                                                                                                                                                                                                                                                                                                                                                                                                                                                                                                                                                                                                                                                                                                                                                                                                                                                                               | Coding                                 | S                |
| Commercial data           ECLASS-6.0         27279220           ECLASS-6.1         27279220           ECLASS-7.0         27440103           ECLASS-8.0         27440103           ECLASS-9.0         27440103           ECLASS-10.1         27440103           ECLASS-11.1         27440103           ECLASS-12.0         27440103           ECLASS-12.0         27440103           ETIM-5.0         EC002061           customs tariff number         85444290           3TIN         4048879864404           Packaging unit         1           Electrical data   Supply           Operating voltage AC max.         600 V           Current operating per contact max.         12 A           Diagnostics           Status indication LED         no           Installation   Connection           Mounting set         M16 x 1.5           Width across flats         SW19           Device protection   Electrical                                                                                                                                                                                                                                                                                                                                                                                                                                                                                                                                                                                                                                                                                                                                                                                                                                                                                                                                                                                                                                                                                                                                                                                                         | No. of poles                           | 4                |
| ECLASS-6.0 27279220 ECLASS-6.1 27279220 ECLASS-7.0 27440103 ECLASS-8.0 27440103 ECLASS-9.0 27440103 ECLASS-10.1 27440103 ECLASS-10.1 27440103 ECLASS-11.1 27440103 ECLASS-12.0 27440103 ECLASS-12.0 127440103 ECLASS-10.1 12 | Degree of protection (EN IEC 60529)    | IP65, IP67       |
| ECLASS-6.1 27279220 ECLASS-7.0 27440103 ECLASS-8.0 27440103 ECLASS-9.0 27440103 ECLASS-10.1 27440103 ECLASS-11.1 27440103 ECLASS-12.0 27440103 ECLASS-12.0 27440103 ETIM-5.0 ECO02061 Sustoms tariff number 85444290 3TIN 4048879864404 Packaging unit 1  Electrical data   Supply Operating voltage AC max. 600 V Current operating per contact max. 12 A  Diagnostics Status indication LED no Installation   Connection Mounting set M16 x 1.5  Width across flats SW19  Device protection   Electrical                                                                                                                                                                                                                                                                                                                                                                                                                                                                                                                                                                                                                                                                                                                                                                                                                                                                                                                                                                                                                                                                                                                                                                                                                                                                                                                                                                                                                                                                                                                                                                                                                     | Commercial data                        |                  |
| ECLASS-7.0 27440103 ECLASS-8.0 27440103 ECLASS-9.0 27440103 ECLASS-10.1 27440103 ECLASS-11.1 27440103 ECLASS-12.0 27440103 ECLASS-12.0 27440103 ETIM-5.0 ECO2061 EDUSTORS tariff number 85444290 SOTIN 4048879864404 Packaging unit 1  Electrical data   Supply Deparating voltage AC max. 600 V  Current operating per contact max. 12 A  Diagnostics Status indication LED no  Installation   Connection  Mounting set M16 x 1.5  Width across flats SW19  Device protection   Electrical                                                                                                                                                                                                                                                                                                                                                                                                                                                                                                                                                                                                                                                                                                                                                                                                                                                                                                                                                                                                                                                                                                                                                                                                                                                                                                                                                                                                                                                                                                                                                                                                                                    | ECLASS-6.0                             | 27279220         |
| ECLASS-8.0 27440103 ECLASS-9.0 27440103 ECLASS-10.1 27440103 ECLASS-11.1 27440103 ECLASS-12.0 27440103 ETIM-5.0 EC002061 customs tariff number 85444290 GTIN 4048879864404 Packaging unit 1  Electrical data   Supply Operating voltage AC max. 600 V Current operating per contact max. 12 A  Diagnostics Status indication LED no Installation   Connection Wounting set M16 x 1.5  Width across flats SW19  Device protection   Electrical                                                                                                                                                                                                                                                                                                                                                                                                                                                                                                                                                                                                                                                                                                                                                                                                                                                                                                                                                                                                                                                                                                                                                                                                                                                                                                                                                                                                                                                                                                                                                                                                                                                                                  | ECLASS-6.1                             | 27279220         |
| ECLASS-9.0 27440103 ECLASS-10.1 27440103 ECLASS-11.1 27440103 ECLASS-12.0 27440103 ETIM-5.0 EC002061 customs tariff number 85444290 3TIN 4048879864404 Packaging unit 1  Electrical data   Supply Operating voltage AC max. 600 V Current operating per contact max. 12 A  Diagnostics Status indication LED no Installation   Connection  Wounting set M16 x 1.5  Width across flats SW19  Device protection   Electrical                                                                                                                                                                                                                                                                                                                                                                                                                                                                                                                                                                                                                                                                                                                                                                                                                                                                                                                                                                                                                                                                                                                                                                                                                                                                                                                                                                                                                                                                                                                                                                                                                                                                                                     | ECLASS-7.0                             | 27440103         |
| ECLASS-10.1 27440103 ECLASS-11.1 27440103 ECLASS-12.0 27440103 ETIM-5.0 EC002061  sustoms tariff number 85444290 3TIN 4048879864404 Packaging unit 1  Electrical data   Supply  Operating voltage AC max. 600 V  Current operating per contact max. 12 A  Diagnostics  Status indication LED no  Installation   Connection  Mounting set M16 x 1.5  Width across flats SW19  Device protection   Electrical                                                                                                                                                                                                                                                                                                                                                                                                                                                                                                                                                                                                                                                                                                                                                                                                                                                                                                                                                                                                                                                                                                                                                                                                                                                                                                                                                                                                                                                                                                                                                                                                                                                                                                                    | ECLASS-8.0                             | 27440103         |
| ECLASS-11.1 27440103 ECLASS-12.0 27440103 ETIM-5.0 EC002061  DUSTON BATTIN 4048879864404  Packaging unit 1  Electrical data   Supply  Operating voltage AC max. 600 V  Current operating per contact max. 12 A  Diagnostics  Status indication LED no  Installation   Connection  Wounting set M16 x 1.5  Width across flats SW19  Device protection   Electrical                                                                                                                                                                                                                                                                                                                                                                                                                                                                                                                                                                                                                                                                                                                                                                                                                                                                                                                                                                                                                                                                                                                                                                                                                                                                                                                                                                                                                                                                                                                                                                                                                                                                                                                                                              | ECLASS-9.0                             | 27440103         |
| ECLASS-12.0 27440103 ETIM-5.0 EC002061 customs tariff number 85444290 GTIN 4048879864404 Packaging unit 1  Electrical data   Supply Operating voltage AC max. 600 V Current operating per contact max. 12 A  Diagnostics Status indication LED no Installation   Connection  Mounting set M16 x 1.5  Width across flats SW19  Device protection   Electrical                                                                                                                                                                                                                                                                                                                                                                                                                                                                                                                                                                                                                                                                                                                                                                                                                                                                                                                                                                                                                                                                                                                                                                                                                                                                                                                                                                                                                                                                                                                                                                                                                                                                                                                                                                   | ECLASS-10.1                            | 27440103         |
| ETIM-5.0 EC002061  coustoms tariff number 85444290  GTIN 4048879864404  Packaging unit 1  Electrical data   Supply  Operating voltage AC max. 600 V  Current operating per contact max. 12 A  Diagnostics  Status indication LED no  Installation   Connection  Mounting set M16 x 1.5  Width across flats SW19  Device protection   Electrical                                                                                                                                                                                                                                                                                                                                                                                                                                                                                                                                                                                                                                                                                                                                                                                                                                                                                                                                                                                                                                                                                                                                                                                                                                                                                                                                                                                                                                                                                                                                                                                                                                                                                                                                                                                | ECLASS-11.1                            | 27440103         |
| Status indication LED no  Installation   Connection  Mounting set M16 x 1.5  Width across flats SW19  Status indication   Electrical                                                                                                                                                                                                                                                                                                                                                                                                                                                                                                                                                                                                                                                                                                                                                                                                                                                                                                                                                                                                                                                                                                                                                                                                                                                                                                                                                                                                                                                                                                                                                                                                                                                                                                                                                                                                                                                                                                                                                                                           | ECLASS-12.0                            | 27440103         |
| ACTIN 4048879864404 Packaging unit 1  Electrical data   Supply Operating voltage AC max. 600 V Current operating per contact max. 12 A  Diagnostics Status indication LED no Installation   Connection  Mounting set M16 x 1.5  Width across flats SW19  Device protection   Electrical                                                                                                                                                                                                                                                                                                                                                                                                                                                                                                                                                                                                                                                                                                                                                                                                                                                                                                                                                                                                                                                                                                                                                                                                                                                                                                                                                                                                                                                                                                                                                                                                                                                                                                                                                                                                                                        | ETIM-5.0                               | EC002061         |
| Packaging unit 1  Electrical data   Supply  Operating voltage AC max. 600 V  Current operating per contact max. 12 A  Diagnostics Status indication LED no  Installation   Connection  Wounting set M16 x 1.5  Width across flats SW19  Device protection   Electrical                                                                                                                                                                                                                                                                                                                                                                                                                                                                                                                                                                                                                                                                                                                                                                                                                                                                                                                                                                                                                                                                                                                                                                                                                                                                                                                                                                                                                                                                                                                                                                                                                                                                                                                                                                                                                                                         | customs tariff number                  | 85444290         |
| Deprating voltage AC max. 600 V Current operating per contact max. 12 A  Diagnostics Status indication LED no  Installation   Connection  Mounting set M16 x 1.5  Width across flats SW19  Device protection   Electrical                                                                                                                                                                                                                                                                                                                                                                                                                                                                                                                                                                                                                                                                                                                                                                                                                                                                                                                                                                                                                                                                                                                                                                                                                                                                                                                                                                                                                                                                                                                                                                                                                                                                                                                                                                                                                                                                                                      | GTIN                                   | 4048879864404    |
| Operating voltage AC max. 600 V Current operating per contact max. 12 A  Diagnostics Status indication LED no  Installation   Connection  Wounting set M16 x 1.5  Width across flats SW19  Device protection   Electrical                                                                                                                                                                                                                                                                                                                                                                                                                                                                                                                                                                                                                                                                                                                                                                                                                                                                                                                                                                                                                                                                                                                                                                                                                                                                                                                                                                                                                                                                                                                                                                                                                                                                                                                                                                                                                                                                                                      | Packaging unit                         | 1                |
| Diagnostics Status indication LED no Installation   Connection  Mounting set M16 x 1.5 Width across flats SW19  Device protection   Electrical                                                                                                                                                                                                                                                                                                                                                                                                                                                                                                                                                                                                                                                                                                                                                                                                                                                                                                                                                                                                                                                                                                                                                                                                                                                                                                                                                                                                                                                                                                                                                                                                                                                                                                                                                                                                                                                                                                                                                                                 | Electrical data   Supply               |                  |
| Diagnostics Status indication LED no Installation   Connection  Wounting set M16 x 1.5 Width across flats SW19  Device protection   Electrical                                                                                                                                                                                                                                                                                                                                                                                                                                                                                                                                                                                                                                                                                                                                                                                                                                                                                                                                                                                                                                                                                                                                                                                                                                                                                                                                                                                                                                                                                                                                                                                                                                                                                                                                                                                                                                                                                                                                                                                 | Operating voltage AC max.              | 600 V            |
| Status indication LED no  Installation   Connection  Mounting set M16 x 1.5  Width across flats SW19  Device protection   Electrical                                                                                                                                                                                                                                                                                                                                                                                                                                                                                                                                                                                                                                                                                                                                                                                                                                                                                                                                                                                                                                                                                                                                                                                                                                                                                                                                                                                                                                                                                                                                                                                                                                                                                                                                                                                                                                                                                                                                                                                           | Current operating per contact max.     | 12 A             |
| Installation   Connection  Mounting set M16 x 1.5  Width across flats SW19  Device protection   Electrical                                                                                                                                                                                                                                                                                                                                                                                                                                                                                                                                                                                                                                                                                                                                                                                                                                                                                                                                                                                                                                                                                                                                                                                                                                                                                                                                                                                                                                                                                                                                                                                                                                                                                                                                                                                                                                                                                                                                                                                                                     | Diagnostics                            |                  |
| Mounting set M16 x 1.5 Width across flats SW19  Device protection   Electrical                                                                                                                                                                                                                                                                                                                                                                                                                                                                                                                                                                                                                                                                                                                                                                                                                                                                                                                                                                                                                                                                                                                                                                                                                                                                                                                                                                                                                                                                                                                                                                                                                                                                                                                                                                                                                                                                                                                                                                                                                                                 | Status indication LED                  | no               |
| Width across flats SW19  Device protection   Electrical                                                                                                                                                                                                                                                                                                                                                                                                                                                                                                                                                                                                                                                                                                                                                                                                                                                                                                                                                                                                                                                                                                                                                                                                                                                                                                                                                                                                                                                                                                                                                                                                                                                                                                                                                                                                                                                                                                                                                                                                                                                                        | Installation   Connection              |                  |
| Device protection   Electrical                                                                                                                                                                                                                                                                                                                                                                                                                                                                                                                                                                                                                                                                                                                                                                                                                                                                                                                                                                                                                                                                                                                                                                                                                                                                                                                                                                                                                                                                                                                                                                                                                                                                                                                                                                                                                                                                                                                                                                                                                                                                                                 | Mounting set                           | M16 x 1.5        |
|                                                                                                                                                                                                                                                                                                                                                                                                                                                                                                                                                                                                                                                                                                                                                                                                                                                                                                                                                                                                                                                                                                                                                                                                                                                                                                                                                                                                                                                                                                                                                                                                                                                                                                                                                                                                                                                                                                                                                                                                                                                                                                                                | Width across flats                     | SW19             |
| Additional condition protection degree screwed, mounted                                                                                                                                                                                                                                                                                                                                                                                                                                                                                                                                                                                                                                                                                                                                                                                                                                                                                                                                                                                                                                                                                                                                                                                                                                                                                                                                                                                                                                                                                                                                                                                                                                                                                                                                                                                                                                                                                                                                                                                                                                                                        | Device protection   Electrical         |                  |
|                                                                                                                                                                                                                                                                                                                                                                                                                                                                                                                                                                                                                                                                                                                                                                                                                                                                                                                                                                                                                                                                                                                                                                                                                                                                                                                                                                                                                                                                                                                                                                                                                                                                                                                                                                                                                                                                                                                                                                                                                                                                                                                                | Additional condition protection degree | screwed, mounted |