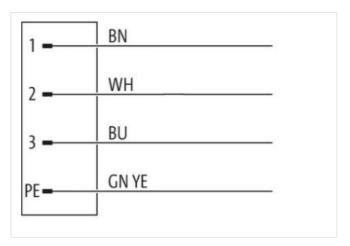

stay connected

| Pollution Degree                         | 3                                                                                                                                              |
|------------------------------------------|------------------------------------------------------------------------------------------------------------------------------------------------|
| Rated surge voltage                      | 6 kV                                                                                                                                           |
| Material group (IEC 60664-1)             | I                                                                                                                                              |
| Mechanical data                          |                                                                                                                                                |
| Contour for corrugated hose              | without                                                                                                                                        |
| Mechanical data   Material data          |                                                                                                                                                |
| Coating housing                          | nickel plated                                                                                                                                  |
| Coating locking                          | nickel plated                                                                                                                                  |
| Material housing                         | Brass                                                                                                                                          |
| Locking material                         | Brass                                                                                                                                          |
| Mechanical data   Mounting data          |                                                                                                                                                |
| Mounting method                          | inserted, screwed                                                                                                                              |
| Environmental characteristics   Climatic |                                                                                                                                                |
| Operating temperature min.               | -25 °C                                                                                                                                         |
| Operating temperature max.               | 85 °C                                                                                                                                          |
| Additional condition temperature range   | depending on cable quality                                                                                                                     |
| Important installation notes             |                                                                                                                                                |
| Note on strain relief                    | Protect the connectors by suitable measures from mechanical loads, e.g. by the usage of cable ties.                                            |
| Note on bending radius                   | Attention: Observe the permissible bending radii when laying cables, as the IP protection class can be endangered by excessive bending forces. |
| Conformity                               |                                                                                                                                                |
| Product standard                         | IEC 61076-2-111                                                                                                                                |
| Resistances   Cable                      |                                                                                                                                                |
| Cable identification                     | 945                                                                                                                                            |
| wire arrangement                         | brown, white, blue, green-yellow                                                                                                               |
| Material wire insulation                 | PUR                                                                                                                                            |
| Amount wires                             | 4                                                                                                                                              |
| Outer diameter insulation                | 2,4 mm                                                                                                                                         |
| Outer diameter tolerance core insulation | ± 5 %                                                                                                                                          |
| Amount strands (wire)                    | 30                                                                                                                                             |
| Diameter of single wires                 | 0,25 mm                                                                                                                                        |
| Conductor crosssection (wire)            | 1,5 mm²                                                                                                                                        |
| Material conductor wire                  | copper stranded wire, tinned                                                                                                                   |
| Conductor type (wire)                    | Strand class 5                                                                                                                                 |
| Electrical resistance line constant wire | 13,3 Ω/km @ 20 °C                                                                                                                              |
| Min. operating temperature (static)      | -40 °C                                                                                                                                         |
| Max. operating temperature (fixed)       | 90 °C                                                                                                                                          |
| Operating temperature min. (dynamic)     | -25 °C                                                                                                                                         |
| Operating temperature max. (dynamic)     | 90 °C                                                                                                                                          |
| Flame resistance                         | IEC 60332-2-2   UL 1581 § 1090   UL 1581 § 1100 FT2                                                                                            |
| chemical resistance                      | Good, application-related testing                                                                                                              |
| Gasoline resistance                      | Good, application-related testing                                                                                                              |
| Oil resistance                           | DIN EN 60811-404   Good, application-related testing                                                                                           |