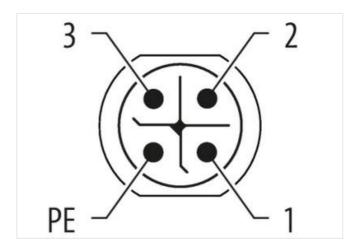

stay connected

| Pollution Degree                         | 3                                                                                                                                              |
|------------------------------------------|------------------------------------------------------------------------------------------------------------------------------------------------|
| Rated surge voltage                      | 6 kV                                                                                                                                           |
| Material group (IEC 60664-1)             | I                                                                                                                                              |
| Mechanical data                          |                                                                                                                                                |
| Contour for corrugated hose              | without                                                                                                                                        |
| Mechanical data   Material data          |                                                                                                                                                |
| Coating housing                          | nickel plated                                                                                                                                  |
| Coating locking                          | nickel plated                                                                                                                                  |
| Material housing                         | Brass                                                                                                                                          |
| Locking material                         | Brass                                                                                                                                          |
| Mechanical data   Mounting data          |                                                                                                                                                |
| Mounting method                          | inserted, screwed                                                                                                                              |
| Environmental characteristics   Climatic |                                                                                                                                                |
| Operating temperature min.               | -25 °C                                                                                                                                         |
| Operating temperature max.               | 85 °C                                                                                                                                          |
| Additional condition temperature range   | depending on cable quality                                                                                                                     |
| Important installation notes             |                                                                                                                                                |
| Note on strain relief                    | Protect the connectors by suitable measures from mechanical loads, e.g. by the usage of cable ties.                                            |
| Note on bending radius                   | Attention: Observe the permissible bending radii when laying cables, as the IP protection class can be endangered by excessive bending forces. |
| Conformity                               |                                                                                                                                                |
| Product standard                         | IEC 61076-2-111                                                                                                                                |
| Resistances   Cable                      |                                                                                                                                                |
| Cable identification                     | 945                                                                                                                                            |
| wire arrangement                         | brown, white, blue, green-yellow                                                                                                               |
| Material wire insulation                 | PUR                                                                                                                                            |
| Amount wires                             | 4                                                                                                                                              |
| Outer diameter insulation                | 2,4 mm                                                                                                                                         |
| Outer diameter tolerance core insulation | ± 5 %                                                                                                                                          |
| Amount strands (wire)                    | 30                                                                                                                                             |
| Diameter of single wires                 | 0,25 mm                                                                                                                                        |
| Conductor crosssection (wire)            | 1,5 mm²                                                                                                                                        |
| Material conductor wire                  | copper stranded wire, tinned                                                                                                                   |
| Conductor type (wire)                    | Strand class 5                                                                                                                                 |
| Electrical resistance line constant wire | 13,3 Ω/km @ 20 °C                                                                                                                              |
| Min. operating temperature (static)      | -40 °C                                                                                                                                         |
| Max. operating temperature (fixed)       | 90 °C                                                                                                                                          |
| Operating temperature min. (dynamic)     | -25 °C                                                                                                                                         |
| Operating temperature max. (dynamic)     | 90 °C                                                                                                                                          |
| Flame resistance                         | IEC 60332-2-2   UL 1581 § 1090   UL 1581 § 1100 FT2                                                                                            |
| chemical resistance                      | Good, application-related testing                                                                                                              |
| Gasoline resistance                      | Good, application-related testing                                                                                                              |
| Oil resistance                           | DIN EN 60811-404   Good, application-related testing                                                                                           |