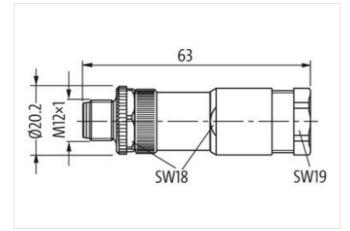

## M12 Power male 0° S-cod. screw terminal

4-pol., max. 1,5mm<sup>2</sup>, 6 - 8mm

M12 power male 0° S-coded 4-pole Screw terminal Sealing range (cable Ø): 6...8 mm Plastic housings with good resistance against chemicals and oils. The resistance to aggressive media should be individually tested for your application. Further details on request.

Murrelektronik ApS | Alexander Foss Gade 13, 1. | 9000 Aalborg | Fon +45 96 35 06 06 | Fax | shop@murrelektronik.dk | shop.murrelektronik.dk

| Commercial data                          |                                                                                                        |
|------------------------------------------|--------------------------------------------------------------------------------------------------------|
| ECLASS-6.0                               | 27279221                                                                                               |
| ECLASS-6.1                               | 27260702                                                                                               |
| ECLASS-7.0                               | 27440102                                                                                               |
| ECLASS-8.0                               | 27440102                                                                                               |
| ECLASS-9.0                               | 27440116                                                                                               |
| ECLASS-10.1                              | 27440102                                                                                               |
| ECLASS-11.1                              | 27440102                                                                                               |
| ECLASS-12.0                              | 27440116                                                                                               |
| ETIM-5.0                                 | EC002635                                                                                               |
| customs tariff number                    | 85369010                                                                                               |
| GTIN                                     | 4048879914789                                                                                          |
| Packaging unit                           | 1                                                                                                      |
| Electrical data   Supply                 |                                                                                                        |
| Operating voltage AC max.                | 600 V                                                                                                  |
| Operating voltage DC max.                | 600 V                                                                                                  |
| Current operating per contact max.       | 12 A                                                                                                   |
| Installation                             |                                                                                                        |
|                                          | 4.5 mm2                                                                                                |
| Connection cross section max.            | 1,5 mm <sup>2</sup>                                                                                    |
| Installation   Connection                |                                                                                                        |
| Connection                               | Screw terminals SK                                                                                     |
| Tightening torque                        | 0,6 Nm                                                                                                 |
| Mounting set                             | M12 x 1                                                                                                |
| Width across flats                       | SW18                                                                                                   |
| Device protection   Electrical           |                                                                                                        |
| Degree of protection (EN IEC 60529)      | IP67                                                                                                   |
| Additional condition protection degree   | inserted, screwed                                                                                      |
| Pollution Degree                         | 3                                                                                                      |
| Rated surge voltage                      | 6 kV                                                                                                   |
| Material group (IEC 60664-1)             | II                                                                                                     |
| Overvoltage category (EN 60950-1)        |                                                                                                        |
| Mechanical data   Material data          |                                                                                                        |
| Coating contact                          | gold plated                                                                                            |
| Material housing                         | PA                                                                                                     |
| Mechanical data   Mounting data          |                                                                                                        |
| Mounting method                          | inserted, screwed, Shaking protection                                                                  |
| Clamping range min.                      | 6 mm                                                                                                   |
| Clamping range max.                      | 8 mm                                                                                                   |
| Environmental characteristics   Climatic |                                                                                                        |
| Operating temperature min.               | -40 °C                                                                                                 |
| Operating temperature max.               | 85 °C                                                                                                  |
| Important installation notes             |                                                                                                        |
| Note on strain relief                    | Protect the connectors by suitable measures from mechanical loads, e.g. by the usage of cable ties.    |
|                                          | Attention: Observe the permissible bending radii when laying cables, as the IP protection class can be |
| Note on bending radius                   | endangered by excessive bending forces.                                                                |