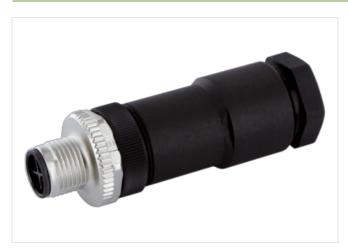

## M12 Power male 0° S-cod. screw terminal

4-pol., max. 1,5mm<sup>2</sup>, 6 - 8mm

M12 power male 0° S-coded 4-pole Screw terminal Sealing range (cable Ø): 6...8 mm Plastic housings with good resistance against chemicals and oils. The resistance to aggressive media should be individually tested for your application. Further details on request.

## Link to Product

Illustration

Product may differ from Image

| M12P  |
|-------|
| S     |
| Brass |
| 4     |
|       |

The information in this Product-PDF has been compiled with the utmost care. Liability for the correctness completeness and topicality of the information is restricted to gross negligence. Version: 2024-05-21