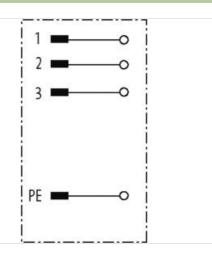

## M12 Power male 0° S-cod. screw terminal

4-pol., max. 1,5mm<sup>2</sup>, 6 - 8mm

M12 power male 0° S-coded 4-pole Screw terminal Sealing range (cable Ø): 6...8 mm Plastic housings with good resistance against chemicals and oils. The resistance to aggressive media should be individually tested for your application. Further details on request.