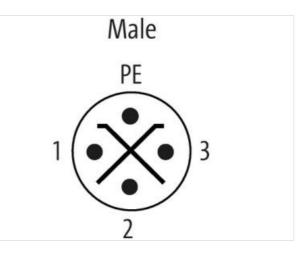

## M12 Power male 0° S-cod. screw terminal

4-pol., max. 1,5mm<sup>2</sup>, 6 - 8mm

M12 power male 0° S-coded 4-pole Screw terminal Sealing range (cable Ø): 6...8 mm Plastic housings with good resistance against chemicals and oils. The resistance to aggressive media should be individually tested for your application. Further details on request.