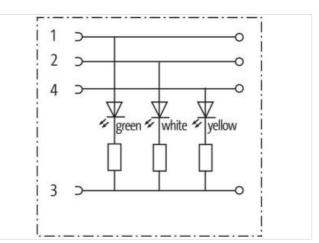

## M12 female 90° 3LED IDC SC

4-pol. 0.25...0.5mm<sup>2</sup>

Female 90° The resistance to aggressive media should be individually tested for your application. Further details on request. M12, 4-pole 3× LED (PNP) IDC terminals (NPN) on request Stainless steel 1.4305 (V2A) PTFE coated Connection cross section: 0.25...0.5 mm<sup>2</sup> Art-No. 7005 - M12 Lite - (plastic hexagonal screw) on request Plastic housings with good resistance against chemicals and oils.

Murrelektronik ApS | Alexander Foss Gade 13, 1. | 9000 Aalborg | Fon +45 96 35 06 06 | Fax | shop@murrelektronik.dk | shop.murrelektronik.dk

| ECLASS-6.1                               | 27260702                                                                                                                                       |
|------------------------------------------|------------------------------------------------------------------------------------------------------------------------------------------------|
| ECLASS-7.0                               | 27440102                                                                                                                                       |
| ECLASS-8.0                               | 27440102                                                                                                                                       |
| ECLASS-9.0                               | 27440116                                                                                                                                       |
| ECLASS-10.1                              | 27440102                                                                                                                                       |
| ECLASS-11.1                              | 27440102                                                                                                                                       |
| ECLASS-12.0                              | 27440116                                                                                                                                       |
| ETIM-5.0                                 | EC002635                                                                                                                                       |
| customs tariff number                    | 85366990                                                                                                                                       |
| GTIN                                     | 4048879467889                                                                                                                                  |
| Packaging unit                           | 1                                                                                                                                              |
| Electrical data   Supply                 |                                                                                                                                                |
| Operating voltage DC                     | 24 V                                                                                                                                           |
| Operating voltage DC min.                | 18 V                                                                                                                                           |
| Operating voltage DC max.                | 30 V                                                                                                                                           |
| Current operating per contact max.       | 4 A                                                                                                                                            |
| Diagnostics                              |                                                                                                                                                |
| Status indication LED                    | green, white, yellow                                                                                                                           |
| Installation                             |                                                                                                                                                |
| Connection cross section min.            | 0,25 mm <sup>2</sup>                                                                                                                           |
| Connection cross section max.            | 0,5 mm²                                                                                                                                        |
| Single wire diameter min.                | 0,1 mm                                                                                                                                         |
| Installation   Connection                |                                                                                                                                                |
| Wire insulation diameter min.            | 1,2 mm                                                                                                                                         |
| Wire insulation diameter max.            | 1,6 mm                                                                                                                                         |
| Tightening torque                        | 0,6 Nm                                                                                                                                         |
| Mounting set                             | M12 x 1                                                                                                                                        |
| Device protection   Electrical           |                                                                                                                                                |
| Additional condition protection degree   | inserted, screwed                                                                                                                              |
| Pollution Degree                         | 3                                                                                                                                              |
| Rated surge voltage                      | 0,8 kV                                                                                                                                         |
| Material group (IEC 60664-1)             |                                                                                                                                                |
| Mechanical data   Material data          |                                                                                                                                                |
| Coating locking nut                      | PTFE beschichtet                                                                                                                               |
| Material gasket                          | FKM                                                                                                                                            |
| Locking material                         | Stainless steel 1.4305 (V2A)                                                                                                                   |
| Mechanical data   Mounting data          |                                                                                                                                                |
| Mounting method                          | inserted, screwed, Shaking protection                                                                                                          |
| Clamping range min.                      | 4 mm                                                                                                                                           |
| Clamping range max.                      | 5,1 mm                                                                                                                                         |
| Environmental characteristics   Climatic |                                                                                                                                                |
| Operating temperature min.               | -25 °C                                                                                                                                         |
| Operating temperature max.               | 85 °C                                                                                                                                          |
| Important installation notes             |                                                                                                                                                |
| Note on strain relief                    | Protect the connectors by suitable measures from mechanical loads, e.g. by the usage of cable ties.                                            |
| Note on bending radius                   | Attention: Observe the permissible bending radii when laying cables, as the IP protection class can be endangered by excessive bending forces. |