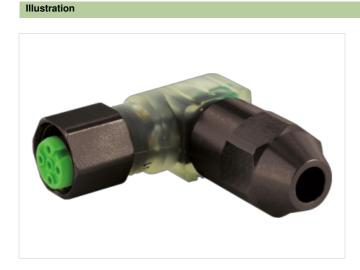

## M12 female 90° 3LED IDC SC

4-pol. 0.25...0.5mm<sup>2</sup>

Female 90° The resistance to aggressive media should be individually tested for your application. Further details on request. M12, 4-pole 3× LED (PNP) IDC terminals (NPN) on request Stainless steel 1.4305 (V2A) PTFE coated Connection cross section: 0.25...0.5 mm<sup>2</sup> Art-No. 7005 - M12 Lite - (plastic hexagonal screw) on request Plastic housings with good resistance against chemicals and oils.

## Link to Product

Product may differ from Image

| Family construction form            | M12      |
|-------------------------------------|----------|
| Coding                              | A        |
| Degree of protection (EN IEC 60529) | IP67     |
| Commercial data                     |          |
| ECLASS-6.0                          | 27279221 |