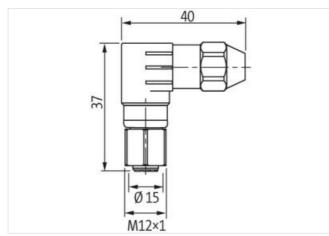

## M12 female 90° 3LED IDC SC

4-pol. 0.25...0.5mm<sup>2</sup>

Female 90° The resistance to aggressive media should be individually tested for your application. Further details on request. M12, 4-pole 3× LED (PNP) IDC terminals (NPN) on request Stainless steel 1.4305 (V2A) PTFE coated Connection cross section: 0.25...0.5 mm<sup>2</sup> Art-No. 7005 - M12 Lite - (plastic hexagonal screw) on request Plastic housings with good resistance against chemicals and oils.

## Link to Product

Product may differ from Image

| Family construction form            | M12      |
|-------------------------------------|----------|
| Coding                              | A        |
| Degree of protection (EN IEC 60529) | IP67     |
| Commercial data                     |          |
| ECLASS-6.0                          | 27279221 |