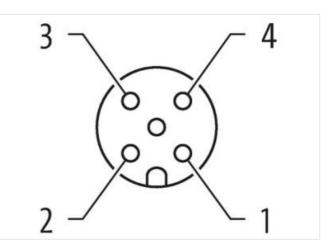

## M12 female 90° 3LED IDC SC

4-pol. 0.25...0.5mm<sup>2</sup>

Female 90° The resistance to aggressive media should be individually tested for your application. Further details on request. M12, 4-pole 3× LED (PNP) IDC terminals (NPN) on request Stainless steel 1.4305 (V2A) PTFE coated Connection cross section: 0.25...0.5 mm<sup>2</sup> Art-No. 7005 - M12 Lite - (plastic hexagonal screw) on request Plastic housings with good resistance against chemicals and oils.

## Link to Product

Product may differ from Image

| Family construction form            | M12      |
|-------------------------------------|----------|
| Coding                              | A        |
| Degree of protection (EN IEC 60529) | IP67     |
| Commercial data                     |          |
| ECLASS-6.0                          | 27279221 |