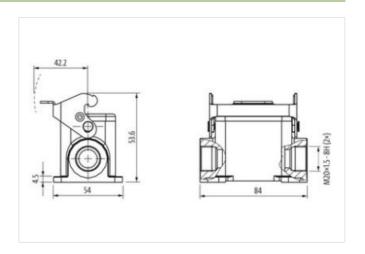

## Illustration

Product may differ from Image

| Commercial data                        |                                         |
|----------------------------------------|-----------------------------------------|
| ECLASS-6.0                             | 27279221                                |
| ECLASS-6.1                             | 27261203                                |
| ECLASS-7.0                             | 27440202                                |
| ECLASS-8.0                             | 27440202                                |
| ECLASS-9.0                             | 27440202                                |
| ECLASS-10.1                            | 27440202                                |
| ECLASS-11.1                            | 27440202                                |
| ECLASS-12.0                            | 27440202                                |
| ETIM-5.0                               | EC000437                                |
| customs tariff number                  | 85389099                                |
| GTIN                                   | 4048879696234                           |
| Packaging unit                         | 1                                       |
| Installation                           |                                         |
| Cable outlet                           | double-sided                            |
| Installation   Connection              |                                         |
| Mounting set                           | M20                                     |
| Mating cycles min.                     | 500                                     |
| Device protection   Electrical         |                                         |
| Degree of protection (EN IEC 60529)    | IP65                                    |
| Additional condition protection degree | inserted, locked, with screw connection |
| Mechanical data                        |                                         |
| Housing type                           | Surface mounted housing                 |
| Mechanical data   Material data        |                                         |