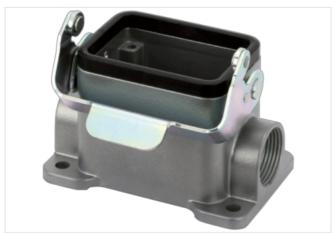

## B6 Surface mounted h., low profile, IP65

Single locking lever m.,2 entries M20

B6 Surface mounted housing (low) Single locking lever IP65

Technical data will be only guaranteed with Murrelektronik components.

## Illustration

Product may differ from Image

| Commercial data                        |                                         |
|----------------------------------------|-----------------------------------------|
| ECLASS-6.0                             | 27279221                                |
| ECLASS-6.1                             | 27261203                                |
| ECLASS-7.0                             | 27440202                                |
| ECLASS-8.0                             | 27440202                                |
| ECLASS-9.0                             | 27440202                                |
| ECLASS-10.1                            | 27440202                                |
| ECLASS-11.1                            | 27440202                                |
| ECLASS-12.0                            | 27440202                                |
| ETIM-5.0                               | EC000437                                |
| customs tariff number                  | 85389099                                |
| GTIN                                   | 4048879696234                           |
| Packaging unit                         | 1                                       |
| Installation                           |                                         |
| Cable outlet                           | double-sided                            |
| Installation   Connection              |                                         |
| Mounting set                           | M20                                     |
| Mating cycles min.                     | 500                                     |
| Device protection   Electrical         |                                         |
| Degree of protection (EN IEC 60529)    | IP65                                    |
| Additional condition protection degree | inserted, locked, with screw connection |
| Mechanical data                        |                                         |
| Housing type                           | Surface mounted housing                 |
| Mechanical data   Material data        |                                         |