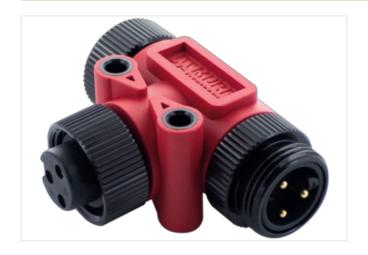

## Mini (7/8) 3 pole Tee, Male (Ext.)/2x Female

**Red Housing** 

T-coupler 7/8" - 7/8", female/male 3-pole Parallel circuit

## Illustration

Product may differ from Image

| Commercial data |          |  |
|-----------------|----------|--|
| ECLASS-6.1      | 27279221 |  |
| ECLASS-7.0      | 27440104 |  |
| ECLASS-8.0      | 27440104 |  |
| ECLASS-9.0      | 27440106 |  |
| ECLASS-10.1     | 27440106 |  |
| ECLASS-11.1     | 27440106 |  |