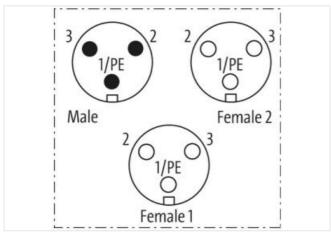

## Mini (7/8) 3 pole Tee, Male (Ext.)/2x Female

**Red Housing** 

T-coupler 7/8" - 7/8", female/male 3-pole Parallel circuit