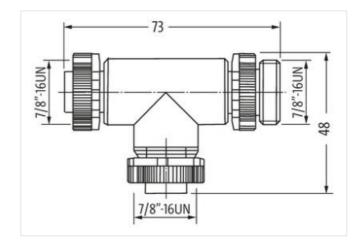

## Mini (7/8) 3 pole Tee, Male (Ext.)/2x Female

**Red Housing** 

T-coupler 7/8" - 7/8", female/male 3-pole Parallel circuit