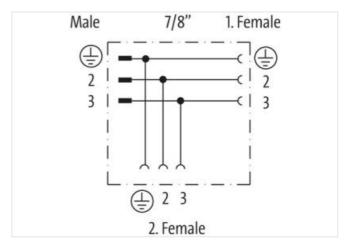

## Mini (7/8) 3 pole Tee, Male (Ext.)/2x Female

**Red Housing** 

T-coupler 7/8" - 7/8", female/male 3-pole Parallel circuit