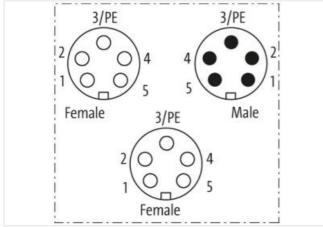

## Mini (7/8) 5 pole Tee, Male (Ext.)/2x Female

Yellow Housing

5-pole T-coupler 7/8" – 7/8", female/male Parallel circuit

## Link to Product

Illustration

Product may differ from Image

| Commercial data          |               |  |
|--------------------------|---------------|--|
| ECLASS-10.1              | 27440106      |  |
| ECLASS-11.1              | 27440106      |  |
| ECLASS-12.0              | 27440106      |  |
| customs tariff number    | 85366990      |  |
| GTIN                     | 4065909016145 |  |
| Packaging unit           | 1             |  |
| Electrical data   Supply |               |  |