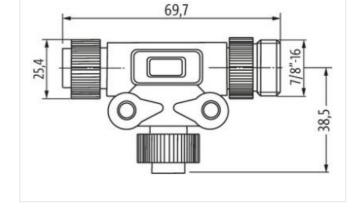

## Mini (7/8) 5 pole Tee, Male (Ext.)/2x Female

Yellow Housing

5-pole T-coupler 7/8" – 7/8", female/male Parallel circuit

## Link to Product

Illustration

Product may differ from Image

| Commercial data          |               |  |
|--------------------------|---------------|--|
| ECLASS-10.1              | 27440106      |  |
| ECLASS-11.1              | 27440106      |  |
| ECLASS-12.0              | 27440106      |  |
| customs tariff number    | 85366990      |  |
| GTIN                     | 4065909016145 |  |
| Packaging unit           | 1             |  |
| Electrical data   Supply |               |  |