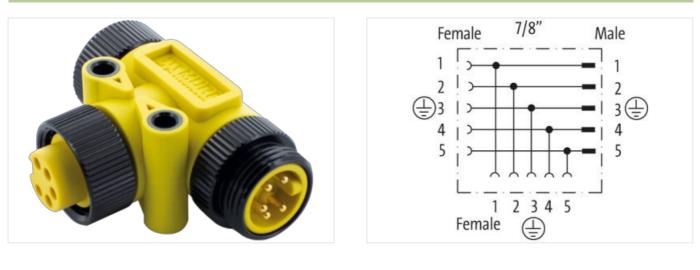

## Mini (7/8) 5 pole Tee, Male (Ext.)/2x Female

Yellow Housing

5-pole T-coupler 7/8" – 7/8", female/male Parallel circuit

## Link to Product

Illustration

Product may differ from Image

| Commercial data          |               |  |
|--------------------------|---------------|--|
| ECLASS-10.1              | 27440106      |  |
| ECLASS-11.1              | 27440106      |  |
| ECLASS-12.0              | 27440106      |  |
| customs tariff number    | 85366990      |  |
| GTIN                     | 4065909016145 |  |
| Packaging unit           | 1             |  |
| Electrical data   Supply |               |  |