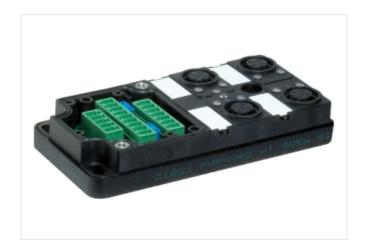

## MVP12, 4XM12, UNIVERSAL, BASIC HOUSING

Pins wired 1:1 to terminal

4-way UNIVERSAL Basic module Screw plug-in terminals

Replaces identical product (Art.No. 276624)

Separation contact 5 possible by removable plug links

## Illustration

Product may differ from Image

ECLASS-7.0

27279219

| Commercial data |          |
|-----------------|----------|
| ECLASS-6.0      | 27279219 |
| ECLASS-6.1      | 27279219 |

stay connected

| ECLASS-8.0                               | 27279219               |
|------------------------------------------|------------------------|
| ECLASS-9.0                               | 27440108               |
| ECLASS-10.1                              | 27440111               |
| ECLASS-11.1                              | 27440111               |
| ECLASS-12.0                              | 27440111               |
| ETIM-5.0                                 | EC002585               |
| customs tariff number                    | 85369010               |
| GTIN                                     | 4048879353427          |
| Packaging unit                           | 1                      |
| Electrical data   Supply                 |                        |
| Operating voltage AC max.                | 42 V                   |
| Operating voltage DC max.                | 42 V                   |
| Current operating per contact max.       | 4 A                    |
| Total current max.                       | 8 A                    |
| Device protection   Electrical           |                        |
| Degree of protection (EN IEC 60529)      | IP65, IP67             |
| Device protection   Media                |                        |
|                                          |                        |
| Flame resistance                         | flame retardant        |
| Mechanical data   Material data          |                        |
| Material housing                         | Plastic                |
| Environmental characteristics   Climatic |                        |
| Operating temperature min.               | -20 °C                 |
| Operating temperature max.               | 80 °C                  |
| Connection type 2                        |                        |
|                                          | 0                      |
| Family construction form                 | Сар                    |
| No. of poles                             | 21<br>P. 4 874         |
| PIN 1                                    | Bu 1 Pin 1             |
| PIN 2                                    | Bu 1 Pin 2  Bu 1 Pin 3 |
| PIN 3 PIN 4                              | Bu 1 Pin 4             |
| PIN 5                                    |                        |
| PIN 6                                    | Bu 2 Pin 1  Bu 2 Pin 2 |
| PIN 7                                    | Bu 2 Pin 3             |
| PIN 8                                    |                        |
| PIN 9                                    | Bu 2 Pin 4             |
| PIN 10                                   | Bu 3 Pin 1  Bu 3 Pin 2 |
| PIN 11                                   | Bu 3 Pin 3             |
| PIN 12                                   |                        |
| PIN 13                                   | Bu 3 Pin 4  Bu 4 Pin 1 |
| PIN 14                                   | Bu 4 Pin 2             |
| PIN 15                                   | Bu 4 Pin 2  Bu 4 Pin 3 |
| PIN 16                                   | Bu 4 Pin 3  Bu 4 Pin 4 |
| PIN 17                                   | Bu 1 Pin 5             |
| PIN 18                                   | Bu 2 Pin 5             |
| PIN 19                                   | Bu 3 Pin 5             |
| PIN 20                                   | Bu 4 Pin 5             |
| PIN 21                                   | Br 1 - Br 4            |
| Family construction form                 | M12                    |
| Gender                                   | female                 |
| Color contact carrier                    | black                  |
| Coding                                   | A                      |
| No. of poles                             | 5                      |
| No. or poles                             | 3                      |