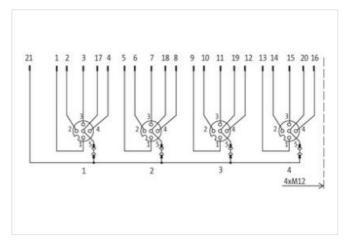

## MVP12, 4XM12, UNIVERSAL, BASIC HOUSING

Pins wired 1:1 to terminal

4-way UNIVERSAL Basic module Screw plug-in terminals

Replaces identical product (Art.No. 276624)

Separation contact 5 possible by removable plug links

## Illustration

Product may differ from Image

ECLASS-7.0

27279219

| Commercial data |          |
|-----------------|----------|
| ECLASS-6.0      | 27279219 |
| ECLASS-6.1      | 27279219 |

stay connected

| ECLASS-8.0                               | 27279219               |
|------------------------------------------|------------------------|
| ECLASS-9.0                               | 27440108               |
| ECLASS-10.1                              | 27440111               |
| ECLASS-11.1                              | 27440111               |
| ECLASS-12.0                              | 27440111               |
| ETIM-5.0                                 | EC002585               |
| customs tariff number                    | 85369010               |
| GTIN                                     | 4048879353427          |
| Packaging unit                           | 1                      |
| Electrical data   Supply                 |                        |
| Operating voltage AC max.                | 42 V                   |
| Operating voltage DC max.                | 42 V                   |
| Current operating per contact max.       | 4 A                    |
| Total current max.                       | 8 A                    |
| Device protection   Electrical           |                        |
| Degree of protection (EN IEC 60529)      | IP65, IP67             |
| Device protection   Media                |                        |
|                                          |                        |
| Flame resistance                         | flame retardant        |
| Mechanical data   Material data          |                        |
| Material housing                         | Plastic                |
| Environmental characteristics   Climatic |                        |
| Operating temperature min.               | -20 °C                 |
| Operating temperature max.               | 80 °C                  |
| Connection type 2                        |                        |
|                                          | 0                      |
| Family construction form                 | Сар                    |
| No. of poles                             | 21<br>P. 4 874         |
| PIN 1                                    | Bu 1 Pin 1             |
| PIN 2                                    | Bu 1 Pin 2  Bu 1 Pin 3 |
| PIN 3 PIN 4                              | Bu 1 Pin 4             |
| PIN 5                                    |                        |
| PIN 6                                    | Bu 2 Pin 1  Bu 2 Pin 2 |
| PIN 7                                    | Bu 2 Pin 3             |
| PIN 8                                    |                        |
| PIN 9                                    | Bu 2 Pin 4             |
| PIN 10                                   | Bu 3 Pin 1  Bu 3 Pin 2 |
| PIN 11                                   | Bu 3 Pin 3             |
| PIN 12                                   |                        |
| PIN 13                                   | Bu 3 Pin 4  Bu 4 Pin 1 |
| PIN 14                                   | Bu 4 Pin 2             |
| PIN 15                                   | Bu 4 Pin 2  Bu 4 Pin 3 |
| PIN 16                                   | Bu 4 Pin 3  Bu 4 Pin 4 |
| PIN 17                                   | Bu 1 Pin 5             |
| PIN 18                                   | Bu 2 Pin 5             |
| PIN 19                                   | Bu 3 Pin 5             |
| PIN 20                                   | Bu 4 Pin 5             |
| PIN 21                                   | Br 1 - Br 4            |
| Family construction form                 | M12                    |
| Gender                                   | female                 |
| Color contact carrier                    | black                  |
| Coding                                   | A                      |
| No. of poles                             | 5                      |
| No. or poles                             | 3                      |