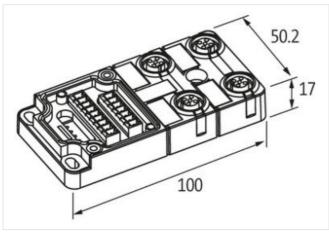

## MVP12, 4XM12, UNIVERSAL, BASIC HOUSING

Pins wired 1:1 to terminal

4-way UNIVERSAL Basic module Screw plug-in terminals

Replaces identical product (Art.No. 276624)

Separation contact 5 possible by removable plug links

## Illustration

Product may differ from Image

ECLASS-7.0

27279219

| Commercial data |          |
|-----------------|----------|
| ECLASS-6.0      | 27279219 |
| ECLASS-6.1      | 27279219 |

stay connected

| ECLASS-8.0                               | 27279219               |
|------------------------------------------|------------------------|
| ECLASS-9.0                               | 27440108               |
| ECLASS-10.1                              | 27440111               |
| ECLASS-11.1                              | 27440111               |
| ECLASS-12.0                              | 27440111               |
| ETIM-5.0                                 | EC002585               |
| customs tariff number                    | 85369010               |
| GTIN                                     | 4048879353427          |
| Packaging unit                           | 1                      |
| Electrical data   Supply                 |                        |
| Operating voltage AC max.                | 42 V                   |
| Operating voltage DC max.                | 42 V                   |
| Current operating per contact max.       | 4 A                    |
| Total current max.                       | 8 A                    |
| Device protection   Electrical           |                        |
| Degree of protection (EN IEC 60529)      | IP65, IP67             |
| Device protection   Media                |                        |
|                                          |                        |
| Flame resistance                         | flame retardant        |
| Mechanical data   Material data          |                        |
| Material housing                         | Plastic                |
| Environmental characteristics   Climatic |                        |
| Operating temperature min.               | -20 °C                 |
| Operating temperature max.               | 80 °C                  |
| Connection type 2                        |                        |
|                                          | 0                      |
| Family construction form                 | Сар                    |
| No. of poles                             | 21<br>P. 4 874         |
| PIN 1                                    | Bu 1 Pin 1             |
| PIN 2                                    | Bu 1 Pin 2  Bu 1 Pin 3 |
| PIN 3 PIN 4                              | Bu 1 Pin 4             |
| PIN 5                                    |                        |
| PIN 6                                    | Bu 2 Pin 1  Bu 2 Pin 2 |
| PIN 7                                    | Bu 2 Pin 3             |
| PIN 8                                    |                        |
| PIN 9                                    | Bu 2 Pin 4             |
| PIN 10                                   | Bu 3 Pin 1  Bu 3 Pin 2 |
| PIN 11                                   | Bu 3 Pin 3             |
| PIN 12                                   |                        |
| PIN 13                                   | Bu 3 Pin 4  Bu 4 Pin 1 |
| PIN 14                                   | Bu 4 Pin 2             |
| PIN 15                                   | Bu 4 Pin 2  Bu 4 Pin 3 |
| PIN 16                                   | Bu 4 Pin 3  Bu 4 Pin 4 |
| PIN 17                                   | Bu 1 Pin 5             |
| PIN 18                                   | Bu 2 Pin 5             |
| PIN 19                                   | Bu 3 Pin 5             |
| PIN 20                                   | Bu 4 Pin 5             |
| PIN 21                                   | Br 1 - Br 4            |
| Family construction form                 | M12                    |
| Gender                                   | female                 |
| Color contact carrier                    | black                  |
| Coding                                   | A                      |
| No. of poles                             | 5                      |
| No. or poles                             | 3                      |