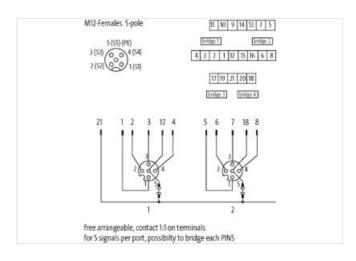

## MVP12, 4XM12, UNIVERSAL, BASIC HOUSING

Pins wired 1:1 to terminal

4-way UNIVERSAL Basic module Screw plug-in terminals

Replaces identical product (Art.No. 276624)

Separation contact 5 possible by removable plug links

## Illustration

Product may differ from Image

ECLASS-7.0

27279219

| Commercial data |          |
|-----------------|----------|
| ECLASS-6.0      | 27279219 |
| ECLASS-6.1      | 27279219 |

stay connected

| ECLASS-8.0                               | 27279219               |
|------------------------------------------|------------------------|
| ECLASS-9.0                               | 27440108               |
| ECLASS-10.1                              | 27440111               |
| ECLASS-11.1                              | 27440111               |
| ECLASS-12.0                              | 27440111               |
| ETIM-5.0                                 | EC002585               |
| customs tariff number                    | 85369010               |
| GTIN                                     | 4048879353427          |
| Packaging unit                           | 1                      |
| Electrical data   Supply                 |                        |
| Operating voltage AC max.                | 42 V                   |
| Operating voltage DC max.                | 42 V                   |
| Current operating per contact max.       | 4 A                    |
| Total current max.                       | 8 A                    |
| Device protection   Electrical           |                        |
| Degree of protection (EN IEC 60529)      | IP65, IP67             |
| Device protection   Media                |                        |
|                                          |                        |
| Flame resistance                         | flame retardant        |
| Mechanical data   Material data          |                        |
| Material housing                         | Plastic                |
| Environmental characteristics   Climatic |                        |
| Operating temperature min.               | -20 °C                 |
| Operating temperature max.               | 80 °C                  |
| Connection type 2                        |                        |
|                                          | 0                      |
| Family construction form                 | Сар                    |
| No. of poles                             | 21<br>P. 4 874         |
| PIN 1                                    | Bu 1 Pin 1             |
| PIN 2                                    | Bu 1 Pin 2  Bu 1 Pin 3 |
| PIN 3 PIN 4                              | Bu 1 Pin 4             |
| PIN 5                                    |                        |
| PIN 6                                    | Bu 2 Pin 1  Bu 2 Pin 2 |
| PIN 7                                    | Bu 2 Pin 3             |
| PIN 8                                    |                        |
| PIN 9                                    | Bu 2 Pin 4             |
| PIN 10                                   | Bu 3 Pin 1  Bu 3 Pin 2 |
| PIN 11                                   | Bu 3 Pin 3             |
| PIN 12                                   |                        |
| PIN 13                                   | Bu 3 Pin 4  Bu 4 Pin 1 |
| PIN 14                                   | Bu 4 Pin 2             |
| PIN 15                                   | Bu 4 Pin 2  Bu 4 Pin 3 |
| PIN 16                                   | Bu 4 Pin 3  Bu 4 Pin 4 |
| PIN 17                                   | Bu 1 Pin 5             |
| PIN 18                                   | Bu 2 Pin 5             |
| PIN 19                                   | Bu 3 Pin 5             |
| PIN 20                                   | Bu 4 Pin 5             |
| PIN 21                                   | Br 1 - Br 4            |
| Family construction form                 | M12                    |
| Gender                                   | female                 |
| Color contact carrier                    | black                  |
| Coding                                   | A                      |
| No. of poles                             | 5                      |
| No. or poles                             | 3                      |