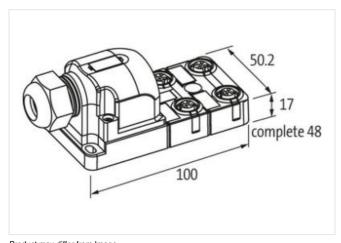

## Illustration

Product may differ from Image

Commercial data

| ECLASS-6.0 | 27279219 |  |
|------------|----------|--|
| ECLASS-6.1 | 27279219 |  |

ECLASS-7.0 27279219

stay connected

| ECLASS-8.0                                                                                                                                                                    | 27279219                                                                                                                                                                                                       |
|-------------------------------------------------------------------------------------------------------------------------------------------------------------------------------|----------------------------------------------------------------------------------------------------------------------------------------------------------------------------------------------------------------|
| ECLASS-9.0                                                                                                                                                                    | 27440108                                                                                                                                                                                                       |
| ECLASS-10.1                                                                                                                                                                   | 27440111                                                                                                                                                                                                       |
| ECLASS-11.1                                                                                                                                                                   | 27440111                                                                                                                                                                                                       |
| ECLASS-12.0                                                                                                                                                                   | 27440111                                                                                                                                                                                                       |
| ETIM-5.0                                                                                                                                                                      | EC002585                                                                                                                                                                                                       |
| customs tariff number                                                                                                                                                         | 85369010                                                                                                                                                                                                       |
| GTIN                                                                                                                                                                          | 4048879353366                                                                                                                                                                                                  |
| Packaging unit                                                                                                                                                                | 1                                                                                                                                                                                                              |
| Electrical data   Supply                                                                                                                                                      |                                                                                                                                                                                                                |
| Operating voltage AC max.                                                                                                                                                     | 42 V                                                                                                                                                                                                           |
| Operating voltage DC max.                                                                                                                                                     | 42 V                                                                                                                                                                                                           |
| Current operating per contact max.                                                                                                                                            | 4 A                                                                                                                                                                                                            |
| Total current max.                                                                                                                                                            | 8 A                                                                                                                                                                                                            |
| Installation                                                                                                                                                                  |                                                                                                                                                                                                                |
| Connection cross section max.                                                                                                                                                 | 1,5 mm²                                                                                                                                                                                                        |
| AWG number max.                                                                                                                                                               | 16                                                                                                                                                                                                             |
| Installation   Connection                                                                                                                                                     |                                                                                                                                                                                                                |
| Connection                                                                                                                                                                    | Spring clamp terminals FK                                                                                                                                                                                      |
| Device protection   Electrical                                                                                                                                                |                                                                                                                                                                                                                |
|                                                                                                                                                                               |                                                                                                                                                                                                                |
| Degree of protection (EN IEC 60529)                                                                                                                                           | IP65, IP67                                                                                                                                                                                                     |
| Device protection   Media                                                                                                                                                     |                                                                                                                                                                                                                |
| Flame resistance                                                                                                                                                              | flame retardant                                                                                                                                                                                                |
| Mechanical data   Material data                                                                                                                                               |                                                                                                                                                                                                                |
| Material housing                                                                                                                                                              | Plastic                                                                                                                                                                                                        |
| Environmental characteristics   Climati                                                                                                                                       | С                                                                                                                                                                                                              |
| Operating temperature min.                                                                                                                                                    | -20 °C                                                                                                                                                                                                         |
| Operating temperature max.                                                                                                                                                    | 80 °C                                                                                                                                                                                                          |
|                                                                                                                                                                               |                                                                                                                                                                                                                |
| L'onnection type 2                                                                                                                                                            |                                                                                                                                                                                                                |
| Connection type 2                                                                                                                                                             |                                                                                                                                                                                                                |
| Family construction form                                                                                                                                                      | Cap                                                                                                                                                                                                            |
| Family construction form No. of poles                                                                                                                                         | 21                                                                                                                                                                                                             |
| Family construction form  No. of poles  PIN 1                                                                                                                                 | 21<br>Bu 1 Pin 1                                                                                                                                                                                               |
| Family construction form  No. of poles  PIN 1  PIN 2                                                                                                                          | 21 Bu 1 Pin 1 Bu 1 Pin 2                                                                                                                                                                                       |
| Family construction form  No. of poles  PIN 1  PIN 2  PIN 3                                                                                                                   | 21 Bu 1 Pin 1 Bu 1 Pin 2 Bu 1 Pin 3                                                                                                                                                                            |
| Family construction form  No. of poles  PIN 1  PIN 2  PIN 3  PIN 4                                                                                                            | 21 Bu 1 Pin 1 Bu 1 Pin 2 Bu 1 Pin 3 Bu 1 Pin 4                                                                                                                                                                 |
| Family construction form  No. of poles  PIN 1  PIN 2  PIN 3  PIN 4  PIN 5                                                                                                     | 21 Bu 1 Pin 1 Bu 1 Pin 2 Bu 1 Pin 3 Bu 1 Pin 4 Bu 2 Pin 1                                                                                                                                                      |
| Family construction form  No. of poles  PIN 1  PIN 2  PIN 3  PIN 4  PIN 5  PIN 6                                                                                              | 21 Bu 1 Pin 1 Bu 1 Pin 2 Bu 1 Pin 3 Bu 1 Pin 4 Bu 2 Pin 1 Bu 2 Pin 2                                                                                                                                           |
| Family construction form  No. of poles  PIN 1  PIN 2  PIN 3  PIN 4  PIN 5  PIN 6  PIN 7                                                                                       | 21 Bu 1 Pin 1 Bu 1 Pin 2 Bu 1 Pin 3 Bu 1 Pin 4 Bu 2 Pin 1 Bu 2 Pin 2 Bu 2 Pin 3                                                                                                                                |
| Family construction form  No. of poles  PIN 1  PIN 2  PIN 3  PIN 4  PIN 5  PIN 6  PIN 7  PIN 8                                                                                | 21  Bu 1 Pin 1  Bu 1 Pin 2  Bu 1 Pin 3  Bu 1 Pin 4  Bu 2 Pin 1  Bu 2 Pin 2  Bu 2 Pin 3  Bu 2 Pin 4                                                                                                             |
| Family construction form  No. of poles  PIN 1  PIN 2  PIN 3  PIN 4  PIN 5  PIN 6  PIN 7                                                                                       | 21 Bu 1 Pin 1 Bu 1 Pin 2 Bu 1 Pin 3 Bu 1 Pin 4 Bu 2 Pin 1 Bu 2 Pin 2 Bu 2 Pin 3                                                                                                                                |
| Family construction form  No. of poles  PIN 1  PIN 2  PIN 3  PIN 4  PIN 5  PIN 6  PIN 7  PIN 8  PIN 9                                                                         | 21  Bu 1 Pin 1  Bu 1 Pin 2  Bu 1 Pin 3  Bu 1 Pin 4  Bu 2 Pin 1  Bu 2 Pin 2  Bu 2 Pin 3  Bu 2 Pin 3  Bu 2 Pin 4  Bu 3 Pin 1                                                                                     |
| Family construction form  No. of poles  PIN 1  PIN 2  PIN 3  PIN 4  PIN 5  PIN 6  PIN 7  PIN 8  PIN 9  PIN 10                                                                 | 21  Bu 1 Pin 1  Bu 1 Pin 2  Bu 1 Pin 3  Bu 1 Pin 4  Bu 2 Pin 1  Bu 2 Pin 2  Bu 2 Pin 3  Bu 2 Pin 3  Bu 2 Pin 4  Bu 3 Pin 1  Bu 3 Pin 2                                                                         |
| Family construction form  No. of poles  PIN 1  PIN 2  PIN 3  PIN 4  PIN 5  PIN 6  PIN 7  PIN 8  PIN 9  PIN 10  PIN 11                                                         | 21  Bu 1 Pin 1  Bu 1 Pin 2  Bu 1 Pin 3  Bu 1 Pin 4  Bu 2 Pin 1  Bu 2 Pin 2  Bu 2 Pin 3  Bu 2 Pin 4  Bu 3 Pin 1  Bu 3 Pin 2  Bu 3 Pin 2  Bu 3 Pin 3                                                             |
| Family construction form  No. of poles  PIN 1  PIN 2  PIN 3  PIN 4  PIN 5  PIN 6  PIN 7  PIN 8  PIN 9  PIN 10  PIN 11  PIN 12                                                 | 21  Bu 1 Pin 1  Bu 1 Pin 2  Bu 1 Pin 3  Bu 1 Pin 4  Bu 2 Pin 1  Bu 2 Pin 2  Bu 2 Pin 3  Bu 2 Pin 3  Bu 2 Pin 4  Bu 3 Pin 1  Bu 3 Pin 2  Bu 3 Pin 3  Bu 3 Pin 3                                                 |
| Family construction form  No. of poles  PIN 1  PIN 2  PIN 3  PIN 4  PIN 5  PIN 6  PIN 7  PIN 8  PIN 9  PIN 10  PIN 11  PIN 12  PIN 12                                         | 21  Bu 1 Pin 1  Bu 1 Pin 2  Bu 1 Pin 3  Bu 1 Pin 4  Bu 2 Pin 1  Bu 2 Pin 2  Bu 2 Pin 3  Bu 2 Pin 3  Bu 2 Pin 4  Bu 3 Pin 1  Bu 3 Pin 2  Bu 3 Pin 3  Bu 4 Pin 1                                                 |
| Family construction form  No. of poles  PIN 1  PIN 2  PIN 3  PIN 4  PIN 5  PIN 6  PIN 7  PIN 8  PIN 9  PIN 10  PIN 11  PIN 12  PIN 12                                         | 21  Bu 1 Pin 1  Bu 1 Pin 2  Bu 1 Pin 3  Bu 1 Pin 4  Bu 2 Pin 1  Bu 2 Pin 2  Bu 2 Pin 3  Bu 2 Pin 4  Bu 3 Pin 1  Bu 3 Pin 1  Bu 3 Pin 3  Bu 3 Pin 3  Bu 4 Pin 1  Bu 4 Pin 2                                     |
| Family construction form  No. of poles  PIN 1  PIN 2  PIN 3  PIN 4  PIN 5  PIN 6  PIN 7  PIN 8  PIN 9  PIN 10  PIN 11  PIN 12  PIN 12  PIN 13  PIN 14  PIN 15                 | 21 Bu 1 Pin 1 Bu 1 Pin 2 Bu 1 Pin 3 Bu 1 Pin 4 Bu 2 Pin 1 Bu 2 Pin 2 Bu 2 Pin 3 Bu 2 Pin 4 Bu 3 Pin 1 Bu 3 Pin 1 Bu 3 Pin 2 Bu 3 Pin 3 Bu 3 Pin 4 Bu 4 Pin 1 Bu 4 Pin 2 Bu 4 Pin 3                             |
| Family construction form  No. of poles  PIN 1  PIN 2  PIN 3  PIN 4  PIN 5  PIN 6  PIN 7  PIN 8  PIN 9  PIN 10  PIN 11  PIN 12  PIN 13  PIN 14  PIN 15  PIN 15  PIN 16         | 21  Bu 1 Pin 1  Bu 1 Pin 2  Bu 1 Pin 3  Bu 1 Pin 4  Bu 2 Pin 1  Bu 2 Pin 2  Bu 2 Pin 3  Bu 2 Pin 4  Bu 3 Pin 1  Bu 3 Pin 2  Bu 3 Pin 3  Bu 4 Pin 3  Bu 4 Pin 1  Bu 4 Pin 2  Bu 4 Pin 3  Bu 4 Pin 4             |
| Family construction form  No. of poles  PIN 1  PIN 2  PIN 3  PIN 4  PIN 5  PIN 6  PIN 7  PIN 8  PIN 9  PIN 10  PIN 11  PIN 12  PIN 13  PIN 14  PIN 15  PIN 15  PIN 16  PIN 15 | 21  Bu 1 Pin 1  Bu 1 Pin 2  Bu 1 Pin 3  Bu 1 Pin 4  Bu 2 Pin 1  Bu 2 Pin 2  Bu 2 Pin 3  Bu 2 Pin 4  Bu 3 Pin 1  Bu 3 Pin 2  Bu 3 Pin 3  Bu 4 Pin 1  Bu 4 Pin 1  Bu 4 Pin 3  Bu 4 Pin 5                         |
| Family construction form  No. of poles  PIN 1  PIN 2  PIN 3  PIN 4  PIN 5  PIN 6  PIN 7  PIN 8  PIN 9  PIN 10  PIN 11  PIN 12  PIN 13  PIN 14  PIN 15  PIN 16  PIN 17  PIN 18 | 21  Bu 1 Pin 1  Bu 1 Pin 2  Bu 1 Pin 3  Bu 1 Pin 4  Bu 2 Pin 1  Bu 2 Pin 2  Bu 2 Pin 3  Bu 2 Pin 4  Bu 3 Pin 1  Bu 3 Pin 2  Bu 3 Pin 3  Bu 4 Pin 4  Bu 4 Pin 1  Bu 4 Pin 2  Bu 4 Pin 4  Bu 1 Pin 5  Bu 2 Pin 5 |