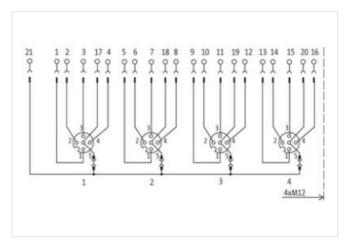

## MVP12, 4XM12, UNIVERSAL

Universal distr.box, pins 1:1 to term.

4-way UNIVERSAL

Spring clamp plug-in terminals

all 5 contacts of the M12 females separately carried on terminals

Replaces identical product (Art.No. 277303)

Separation contact 5 possible by removable plug links

Plastic housings with good resistance against chemicals and oils.

The resistance to aggressive media should be individually tested for your application. Further details on request.

## Illustration

Product may differ from Image

Commercial data

| ECLASS-6.0 | 27279219 |  |
|------------|----------|--|
| ECLASS-6.1 | 27279219 |  |

ECLASS-7.0 27279219

stay connected

| ECLASS-8.0                                                                                                                                                                    | 27279219                                                                                                                                                                                                       |
|-------------------------------------------------------------------------------------------------------------------------------------------------------------------------------|----------------------------------------------------------------------------------------------------------------------------------------------------------------------------------------------------------------|
| ECLASS-9.0                                                                                                                                                                    | 27440108                                                                                                                                                                                                       |
| ECLASS-10.1                                                                                                                                                                   | 27440111                                                                                                                                                                                                       |
| ECLASS-11.1                                                                                                                                                                   | 27440111                                                                                                                                                                                                       |
| ECLASS-12.0                                                                                                                                                                   | 27440111                                                                                                                                                                                                       |
| ETIM-5.0                                                                                                                                                                      | EC002585                                                                                                                                                                                                       |
| customs tariff number                                                                                                                                                         | 85369010                                                                                                                                                                                                       |
| GTIN                                                                                                                                                                          | 4048879353366                                                                                                                                                                                                  |
| Packaging unit                                                                                                                                                                | 1                                                                                                                                                                                                              |
| Electrical data   Supply                                                                                                                                                      |                                                                                                                                                                                                                |
| Operating voltage AC max.                                                                                                                                                     | 42 V                                                                                                                                                                                                           |
| Operating voltage DC max.                                                                                                                                                     | 42 V                                                                                                                                                                                                           |
| Current operating per contact max.                                                                                                                                            | 4 A                                                                                                                                                                                                            |
| Total current max.                                                                                                                                                            | 8 A                                                                                                                                                                                                            |
| Installation                                                                                                                                                                  |                                                                                                                                                                                                                |
| Connection cross section max.                                                                                                                                                 | 1,5 mm²                                                                                                                                                                                                        |
| AWG number max.                                                                                                                                                               | 16                                                                                                                                                                                                             |
| Installation   Connection                                                                                                                                                     |                                                                                                                                                                                                                |
| Connection                                                                                                                                                                    | Spring clamp terminals FK                                                                                                                                                                                      |
| Device protection   Electrical                                                                                                                                                |                                                                                                                                                                                                                |
|                                                                                                                                                                               |                                                                                                                                                                                                                |
| Degree of protection (EN IEC 60529)                                                                                                                                           | IP65, IP67                                                                                                                                                                                                     |
| Device protection   Media                                                                                                                                                     |                                                                                                                                                                                                                |
| Flame resistance                                                                                                                                                              | flame retardant                                                                                                                                                                                                |
| Mechanical data   Material data                                                                                                                                               |                                                                                                                                                                                                                |
| Material housing                                                                                                                                                              | Plastic                                                                                                                                                                                                        |
| Environmental characteristics   Climati                                                                                                                                       | С                                                                                                                                                                                                              |
| Operating temperature min.                                                                                                                                                    | -20 °C                                                                                                                                                                                                         |
| Operating temperature max.                                                                                                                                                    | 80 °C                                                                                                                                                                                                          |
|                                                                                                                                                                               |                                                                                                                                                                                                                |
| L'onnection type 2                                                                                                                                                            |                                                                                                                                                                                                                |
| Connection type 2                                                                                                                                                             |                                                                                                                                                                                                                |
| Family construction form                                                                                                                                                      | Cap                                                                                                                                                                                                            |
| Family construction form No. of poles                                                                                                                                         | 21                                                                                                                                                                                                             |
| Family construction form  No. of poles  PIN 1                                                                                                                                 | 21<br>Bu 1 Pin 1                                                                                                                                                                                               |
| Family construction form  No. of poles  PIN 1  PIN 2                                                                                                                          | 21 Bu 1 Pin 1 Bu 1 Pin 2                                                                                                                                                                                       |
| Family construction form  No. of poles  PIN 1  PIN 2  PIN 3                                                                                                                   | 21 Bu 1 Pin 1 Bu 1 Pin 2 Bu 1 Pin 3                                                                                                                                                                            |
| Family construction form  No. of poles  PIN 1  PIN 2  PIN 3  PIN 4                                                                                                            | 21 Bu 1 Pin 1 Bu 1 Pin 2 Bu 1 Pin 3 Bu 1 Pin 4                                                                                                                                                                 |
| Family construction form  No. of poles  PIN 1  PIN 2  PIN 3  PIN 4  PIN 5                                                                                                     | 21 Bu 1 Pin 1 Bu 1 Pin 2 Bu 1 Pin 3 Bu 1 Pin 4 Bu 2 Pin 1                                                                                                                                                      |
| Family construction form  No. of poles  PIN 1  PIN 2  PIN 3  PIN 4  PIN 5  PIN 6                                                                                              | 21 Bu 1 Pin 1 Bu 1 Pin 2 Bu 1 Pin 3 Bu 1 Pin 4 Bu 2 Pin 1 Bu 2 Pin 2                                                                                                                                           |
| Family construction form  No. of poles  PIN 1  PIN 2  PIN 3  PIN 4  PIN 5  PIN 6  PIN 7                                                                                       | 21 Bu 1 Pin 1 Bu 1 Pin 2 Bu 1 Pin 3 Bu 1 Pin 4 Bu 2 Pin 1 Bu 2 Pin 2 Bu 2 Pin 3                                                                                                                                |
| Family construction form  No. of poles  PIN 1  PIN 2  PIN 3  PIN 4  PIN 5  PIN 6  PIN 7  PIN 8                                                                                | 21  Bu 1 Pin 1  Bu 1 Pin 2  Bu 1 Pin 3  Bu 1 Pin 4  Bu 2 Pin 1  Bu 2 Pin 2  Bu 2 Pin 3  Bu 2 Pin 4                                                                                                             |
| Family construction form  No. of poles  PIN 1  PIN 2  PIN 3  PIN 4  PIN 5  PIN 6  PIN 7                                                                                       | 21 Bu 1 Pin 1 Bu 1 Pin 2 Bu 1 Pin 3 Bu 1 Pin 4 Bu 2 Pin 1 Bu 2 Pin 2 Bu 2 Pin 3                                                                                                                                |
| Family construction form  No. of poles  PIN 1  PIN 2  PIN 3  PIN 4  PIN 5  PIN 6  PIN 7  PIN 8  PIN 9                                                                         | 21  Bu 1 Pin 1  Bu 1 Pin 2  Bu 1 Pin 3  Bu 1 Pin 4  Bu 2 Pin 1  Bu 2 Pin 2  Bu 2 Pin 3  Bu 2 Pin 3  Bu 2 Pin 4  Bu 3 Pin 1                                                                                     |
| Family construction form  No. of poles  PIN 1  PIN 2  PIN 3  PIN 4  PIN 5  PIN 6  PIN 7  PIN 8  PIN 9  PIN 10                                                                 | 21  Bu 1 Pin 1  Bu 1 Pin 2  Bu 1 Pin 3  Bu 1 Pin 4  Bu 2 Pin 1  Bu 2 Pin 2  Bu 2 Pin 3  Bu 2 Pin 3  Bu 2 Pin 4  Bu 3 Pin 1  Bu 3 Pin 2                                                                         |
| Family construction form  No. of poles  PIN 1  PIN 2  PIN 3  PIN 4  PIN 5  PIN 6  PIN 7  PIN 8  PIN 9  PIN 10  PIN 11                                                         | 21  Bu 1 Pin 1  Bu 1 Pin 2  Bu 1 Pin 3  Bu 1 Pin 4  Bu 2 Pin 1  Bu 2 Pin 2  Bu 2 Pin 3  Bu 2 Pin 4  Bu 3 Pin 1  Bu 3 Pin 2  Bu 3 Pin 2  Bu 3 Pin 3                                                             |
| Family construction form  No. of poles  PIN 1  PIN 2  PIN 3  PIN 4  PIN 5  PIN 6  PIN 7  PIN 8  PIN 9  PIN 10  PIN 11  PIN 12                                                 | 21  Bu 1 Pin 1  Bu 1 Pin 2  Bu 1 Pin 3  Bu 1 Pin 4  Bu 2 Pin 1  Bu 2 Pin 2  Bu 2 Pin 3  Bu 2 Pin 3  Bu 2 Pin 4  Bu 3 Pin 1  Bu 3 Pin 2  Bu 3 Pin 3  Bu 3 Pin 3                                                 |
| Family construction form  No. of poles  PIN 1  PIN 2  PIN 3  PIN 4  PIN 5  PIN 6  PIN 7  PIN 8  PIN 9  PIN 10  PIN 11  PIN 12  PIN 12                                         | 21  Bu 1 Pin 1  Bu 1 Pin 2  Bu 1 Pin 3  Bu 1 Pin 4  Bu 2 Pin 1  Bu 2 Pin 2  Bu 2 Pin 3  Bu 2 Pin 3  Bu 2 Pin 4  Bu 3 Pin 1  Bu 3 Pin 2  Bu 3 Pin 3  Bu 4 Pin 1                                                 |
| Family construction form  No. of poles  PIN 1  PIN 2  PIN 3  PIN 4  PIN 5  PIN 6  PIN 7  PIN 8  PIN 9  PIN 10  PIN 11  PIN 12  PIN 12                                         | 21  Bu 1 Pin 1  Bu 1 Pin 2  Bu 1 Pin 3  Bu 1 Pin 4  Bu 2 Pin 1  Bu 2 Pin 2  Bu 2 Pin 3  Bu 2 Pin 4  Bu 3 Pin 1  Bu 3 Pin 1  Bu 3 Pin 3  Bu 3 Pin 3  Bu 4 Pin 1  Bu 4 Pin 2                                     |
| Family construction form  No. of poles  PIN 1  PIN 2  PIN 3  PIN 4  PIN 5  PIN 6  PIN 7  PIN 8  PIN 9  PIN 10  PIN 11  PIN 12  PIN 12  PIN 13  PIN 14  PIN 15                 | 21 Bu 1 Pin 1 Bu 1 Pin 2 Bu 1 Pin 3 Bu 1 Pin 4 Bu 2 Pin 1 Bu 2 Pin 2 Bu 2 Pin 3 Bu 2 Pin 4 Bu 3 Pin 1 Bu 3 Pin 1 Bu 3 Pin 2 Bu 3 Pin 3 Bu 3 Pin 4 Bu 4 Pin 1 Bu 4 Pin 2 Bu 4 Pin 3                             |
| Family construction form  No. of poles  PIN 1  PIN 2  PIN 3  PIN 4  PIN 5  PIN 6  PIN 7  PIN 8  PIN 9  PIN 10  PIN 11  PIN 12  PIN 13  PIN 14  PIN 15  PIN 15  PIN 16         | 21  Bu 1 Pin 1  Bu 1 Pin 2  Bu 1 Pin 3  Bu 1 Pin 4  Bu 2 Pin 1  Bu 2 Pin 2  Bu 2 Pin 3  Bu 2 Pin 4  Bu 3 Pin 1  Bu 3 Pin 2  Bu 3 Pin 3  Bu 4 Pin 3  Bu 4 Pin 1  Bu 4 Pin 2  Bu 4 Pin 3  Bu 4 Pin 4             |
| Family construction form  No. of poles  PIN 1  PIN 2  PIN 3  PIN 4  PIN 5  PIN 6  PIN 7  PIN 8  PIN 9  PIN 10  PIN 11  PIN 12  PIN 13  PIN 14  PIN 15  PIN 15  PIN 16  PIN 15 | 21  Bu 1 Pin 1  Bu 1 Pin 2  Bu 1 Pin 3  Bu 1 Pin 4  Bu 2 Pin 1  Bu 2 Pin 2  Bu 2 Pin 3  Bu 2 Pin 4  Bu 3 Pin 1  Bu 3 Pin 2  Bu 3 Pin 3  Bu 4 Pin 1  Bu 4 Pin 1  Bu 4 Pin 3  Bu 4 Pin 5                         |
| Family construction form  No. of poles  PIN 1  PIN 2  PIN 3  PIN 4  PIN 5  PIN 6  PIN 7  PIN 8  PIN 9  PIN 10  PIN 11  PIN 12  PIN 13  PIN 14  PIN 15  PIN 16  PIN 17  PIN 18 | 21  Bu 1 Pin 1  Bu 1 Pin 2  Bu 1 Pin 3  Bu 1 Pin 4  Bu 2 Pin 1  Bu 2 Pin 2  Bu 2 Pin 3  Bu 2 Pin 4  Bu 3 Pin 1  Bu 3 Pin 2  Bu 3 Pin 3  Bu 4 Pin 4  Bu 4 Pin 1  Bu 4 Pin 2  Bu 4 Pin 4  Bu 1 Pin 5  Bu 2 Pin 5 |