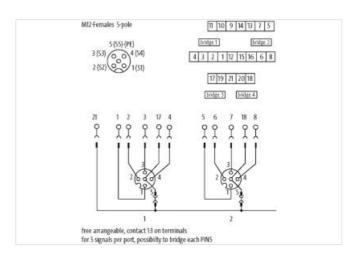

## MVP12, 4XM12, UNIVERSAL

Universal distr.box, pins 1:1 to term.

4-way UNIVERSAL

Spring clamp plug-in terminals

all 5 contacts of the M12 females separately carried on terminals

Replaces identical product (Art.No. 277303)

Separation contact 5 possible by removable plug links

Plastic housings with good resistance against chemicals and oils.

The resistance to aggressive media should be individually tested for your application. Further details on request.

## Illustration

Product may differ from Image

Commercial data

| ECLASS-6.0 | 27279219 |  |
|------------|----------|--|
| ECLASS-6.1 | 27279219 |  |

ECLASS-7.0 27279219

stay connected

| ECLASS-8.0                                                                                                                                                                    | 27279219                                                                                                                                                                                                       |
|-------------------------------------------------------------------------------------------------------------------------------------------------------------------------------|----------------------------------------------------------------------------------------------------------------------------------------------------------------------------------------------------------------|
| ECLASS-9.0                                                                                                                                                                    | 27440108                                                                                                                                                                                                       |
| ECLASS-10.1                                                                                                                                                                   | 27440111                                                                                                                                                                                                       |
| ECLASS-11.1                                                                                                                                                                   | 27440111                                                                                                                                                                                                       |
| ECLASS-12.0                                                                                                                                                                   | 27440111                                                                                                                                                                                                       |
| ETIM-5.0                                                                                                                                                                      | EC002585                                                                                                                                                                                                       |
| customs tariff number                                                                                                                                                         | 85369010                                                                                                                                                                                                       |
| GTIN                                                                                                                                                                          | 4048879353366                                                                                                                                                                                                  |
| Packaging unit                                                                                                                                                                | 1                                                                                                                                                                                                              |
| Electrical data   Supply                                                                                                                                                      |                                                                                                                                                                                                                |
| Operating voltage AC max.                                                                                                                                                     | 42 V                                                                                                                                                                                                           |
| Operating voltage DC max.                                                                                                                                                     | 42 V                                                                                                                                                                                                           |
| Current operating per contact max.                                                                                                                                            | 4 A                                                                                                                                                                                                            |
| Total current max.                                                                                                                                                            | 8 A                                                                                                                                                                                                            |
| Installation                                                                                                                                                                  |                                                                                                                                                                                                                |
| Connection cross section max.                                                                                                                                                 | 1,5 mm²                                                                                                                                                                                                        |
| AWG number max.                                                                                                                                                               | 16                                                                                                                                                                                                             |
| Installation   Connection                                                                                                                                                     |                                                                                                                                                                                                                |
| Connection                                                                                                                                                                    | Spring clamp terminals FK                                                                                                                                                                                      |
| Device protection   Electrical                                                                                                                                                |                                                                                                                                                                                                                |
|                                                                                                                                                                               |                                                                                                                                                                                                                |
| Degree of protection (EN IEC 60529)                                                                                                                                           | IP65, IP67                                                                                                                                                                                                     |
| Device protection   Media                                                                                                                                                     |                                                                                                                                                                                                                |
| Flame resistance                                                                                                                                                              | flame retardant                                                                                                                                                                                                |
| Mechanical data   Material data                                                                                                                                               |                                                                                                                                                                                                                |
| Material housing                                                                                                                                                              | Plastic                                                                                                                                                                                                        |
| Environmental characteristics   Climati                                                                                                                                       | С                                                                                                                                                                                                              |
| Operating temperature min.                                                                                                                                                    | -20 °C                                                                                                                                                                                                         |
| Operating temperature max.                                                                                                                                                    | 80 °C                                                                                                                                                                                                          |
|                                                                                                                                                                               |                                                                                                                                                                                                                |
| L'onnection type 2                                                                                                                                                            |                                                                                                                                                                                                                |
| Connection type 2                                                                                                                                                             |                                                                                                                                                                                                                |
| Family construction form                                                                                                                                                      | Cap                                                                                                                                                                                                            |
| Family construction form No. of poles                                                                                                                                         | 21                                                                                                                                                                                                             |
| Family construction form  No. of poles  PIN 1                                                                                                                                 | 21<br>Bu 1 Pin 1                                                                                                                                                                                               |
| Family construction form  No. of poles  PIN 1  PIN 2                                                                                                                          | 21 Bu 1 Pin 1 Bu 1 Pin 2                                                                                                                                                                                       |
| Family construction form  No. of poles  PIN 1  PIN 2  PIN 3                                                                                                                   | 21 Bu 1 Pin 1 Bu 1 Pin 2 Bu 1 Pin 3                                                                                                                                                                            |
| Family construction form  No. of poles  PIN 1  PIN 2  PIN 3  PIN 4                                                                                                            | 21 Bu 1 Pin 1 Bu 1 Pin 2 Bu 1 Pin 3 Bu 1 Pin 4                                                                                                                                                                 |
| Family construction form  No. of poles  PIN 1  PIN 2  PIN 3  PIN 4  PIN 5                                                                                                     | 21 Bu 1 Pin 1 Bu 1 Pin 2 Bu 1 Pin 3 Bu 1 Pin 4 Bu 2 Pin 1                                                                                                                                                      |
| Family construction form  No. of poles  PIN 1  PIN 2  PIN 3  PIN 4  PIN 5  PIN 6                                                                                              | 21 Bu 1 Pin 1 Bu 1 Pin 2 Bu 1 Pin 3 Bu 1 Pin 4 Bu 2 Pin 1 Bu 2 Pin 2                                                                                                                                           |
| Family construction form  No. of poles  PIN 1  PIN 2  PIN 3  PIN 4  PIN 5  PIN 6  PIN 7                                                                                       | 21 Bu 1 Pin 1 Bu 1 Pin 2 Bu 1 Pin 3 Bu 1 Pin 4 Bu 2 Pin 1 Bu 2 Pin 2 Bu 2 Pin 3                                                                                                                                |
| Family construction form  No. of poles  PIN 1  PIN 2  PIN 3  PIN 4  PIN 5  PIN 6  PIN 7  PIN 8                                                                                | 21  Bu 1 Pin 1  Bu 1 Pin 2  Bu 1 Pin 3  Bu 1 Pin 4  Bu 2 Pin 1  Bu 2 Pin 2  Bu 2 Pin 3  Bu 2 Pin 4                                                                                                             |
| Family construction form  No. of poles  PIN 1  PIN 2  PIN 3  PIN 4  PIN 5  PIN 6  PIN 7                                                                                       | 21 Bu 1 Pin 1 Bu 1 Pin 2 Bu 1 Pin 3 Bu 1 Pin 4 Bu 2 Pin 1 Bu 2 Pin 2 Bu 2 Pin 3                                                                                                                                |
| Family construction form  No. of poles  PIN 1  PIN 2  PIN 3  PIN 4  PIN 5  PIN 6  PIN 7  PIN 8  PIN 9                                                                         | 21  Bu 1 Pin 1  Bu 1 Pin 2  Bu 1 Pin 3  Bu 1 Pin 4  Bu 2 Pin 1  Bu 2 Pin 2  Bu 2 Pin 3  Bu 2 Pin 3  Bu 2 Pin 4  Bu 3 Pin 1                                                                                     |
| Family construction form  No. of poles  PIN 1  PIN 2  PIN 3  PIN 4  PIN 5  PIN 6  PIN 7  PIN 8  PIN 9  PIN 10                                                                 | 21  Bu 1 Pin 1  Bu 1 Pin 2  Bu 1 Pin 3  Bu 1 Pin 4  Bu 2 Pin 1  Bu 2 Pin 2  Bu 2 Pin 3  Bu 2 Pin 3  Bu 2 Pin 4  Bu 3 Pin 1  Bu 3 Pin 2                                                                         |
| Family construction form  No. of poles  PIN 1  PIN 2  PIN 3  PIN 4  PIN 5  PIN 6  PIN 7  PIN 8  PIN 9  PIN 10  PIN 11                                                         | 21  Bu 1 Pin 1  Bu 1 Pin 2  Bu 1 Pin 3  Bu 1 Pin 4  Bu 2 Pin 1  Bu 2 Pin 2  Bu 2 Pin 3  Bu 2 Pin 4  Bu 3 Pin 1  Bu 3 Pin 2  Bu 3 Pin 2  Bu 3 Pin 3                                                             |
| Family construction form  No. of poles  PIN 1  PIN 2  PIN 3  PIN 4  PIN 5  PIN 6  PIN 7  PIN 8  PIN 9  PIN 10  PIN 11  PIN 12                                                 | 21  Bu 1 Pin 1  Bu 1 Pin 2  Bu 1 Pin 3  Bu 1 Pin 4  Bu 2 Pin 1  Bu 2 Pin 2  Bu 2 Pin 3  Bu 2 Pin 3  Bu 2 Pin 4  Bu 3 Pin 1  Bu 3 Pin 2  Bu 3 Pin 3  Bu 3 Pin 3                                                 |
| Family construction form  No. of poles  PIN 1  PIN 2  PIN 3  PIN 4  PIN 5  PIN 6  PIN 7  PIN 8  PIN 9  PIN 10  PIN 11  PIN 12  PIN 12                                         | 21  Bu 1 Pin 1  Bu 1 Pin 2  Bu 1 Pin 3  Bu 1 Pin 4  Bu 2 Pin 1  Bu 2 Pin 2  Bu 2 Pin 3  Bu 2 Pin 3  Bu 2 Pin 4  Bu 3 Pin 1  Bu 3 Pin 2  Bu 3 Pin 3  Bu 4 Pin 1                                                 |
| Family construction form  No. of poles  PIN 1  PIN 2  PIN 3  PIN 4  PIN 5  PIN 6  PIN 7  PIN 8  PIN 9  PIN 10  PIN 11  PIN 12  PIN 12                                         | 21  Bu 1 Pin 1  Bu 1 Pin 2  Bu 1 Pin 3  Bu 1 Pin 4  Bu 2 Pin 1  Bu 2 Pin 2  Bu 2 Pin 3  Bu 2 Pin 4  Bu 3 Pin 1  Bu 3 Pin 1  Bu 3 Pin 3  Bu 3 Pin 3  Bu 4 Pin 1  Bu 4 Pin 2                                     |
| Family construction form  No. of poles  PIN 1  PIN 2  PIN 3  PIN 4  PIN 5  PIN 6  PIN 7  PIN 8  PIN 9  PIN 10  PIN 11  PIN 12  PIN 12  PIN 13  PIN 14  PIN 15                 | 21 Bu 1 Pin 1 Bu 1 Pin 2 Bu 1 Pin 3 Bu 1 Pin 4 Bu 2 Pin 1 Bu 2 Pin 2 Bu 2 Pin 3 Bu 2 Pin 4 Bu 3 Pin 1 Bu 3 Pin 1 Bu 3 Pin 2 Bu 3 Pin 3 Bu 3 Pin 4 Bu 4 Pin 1 Bu 4 Pin 2 Bu 4 Pin 3                             |
| Family construction form  No. of poles  PIN 1  PIN 2  PIN 3  PIN 4  PIN 5  PIN 6  PIN 7  PIN 8  PIN 9  PIN 10  PIN 11  PIN 12  PIN 13  PIN 14  PIN 15  PIN 15  PIN 16         | 21  Bu 1 Pin 1  Bu 1 Pin 2  Bu 1 Pin 3  Bu 1 Pin 4  Bu 2 Pin 1  Bu 2 Pin 2  Bu 2 Pin 3  Bu 2 Pin 4  Bu 3 Pin 1  Bu 3 Pin 2  Bu 3 Pin 3  Bu 4 Pin 3  Bu 4 Pin 1  Bu 4 Pin 2  Bu 4 Pin 3  Bu 4 Pin 4             |
| Family construction form  No. of poles  PIN 1  PIN 2  PIN 3  PIN 4  PIN 5  PIN 6  PIN 7  PIN 8  PIN 9  PIN 10  PIN 11  PIN 12  PIN 13  PIN 14  PIN 15  PIN 15  PIN 16  PIN 15 | 21  Bu 1 Pin 1  Bu 1 Pin 2  Bu 1 Pin 3  Bu 1 Pin 4  Bu 2 Pin 1  Bu 2 Pin 2  Bu 2 Pin 3  Bu 2 Pin 4  Bu 3 Pin 1  Bu 3 Pin 2  Bu 3 Pin 3  Bu 4 Pin 1  Bu 4 Pin 1  Bu 4 Pin 3  Bu 4 Pin 5                         |
| Family construction form  No. of poles  PIN 1  PIN 2  PIN 3  PIN 4  PIN 5  PIN 6  PIN 7  PIN 8  PIN 9  PIN 10  PIN 11  PIN 12  PIN 13  PIN 14  PIN 15  PIN 16  PIN 17  PIN 18 | 21  Bu 1 Pin 1  Bu 1 Pin 2  Bu 1 Pin 3  Bu 1 Pin 4  Bu 2 Pin 1  Bu 2 Pin 2  Bu 2 Pin 3  Bu 2 Pin 4  Bu 3 Pin 1  Bu 3 Pin 2  Bu 3 Pin 3  Bu 4 Pin 4  Bu 4 Pin 1  Bu 4 Pin 2  Bu 4 Pin 4  Bu 1 Pin 5  Bu 2 Pin 5 |

| PIN 21                   | Br 1 - Br 4 |  |
|--------------------------|-------------|--|
| Family construction form | M12         |  |
| Gender                   | female      |  |
| Color contact carrier    | black       |  |
| Coding                   | A           |  |
| No. of poles             | 5           |  |