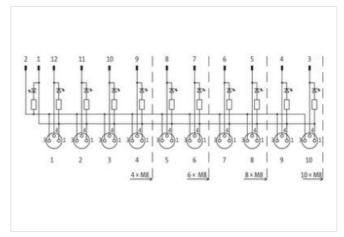

## **EXACT8, 10XM8, 3 POLE BASIC HOUSING**

NPN-LED's

10-way, 3-pole Inline face or side mounting for NPN signals 24 V DC

Plastic housings with good resistance against chemicals and oils.

The resistance to aggressive media should be individually tested for your application. Further details on request.

stay connected

| ECLASS O O                               | 27440100                   |
|------------------------------------------|----------------------------|
| ECLASS-9.0<br>ECLASS-10.1                | 27440108<br>27440111       |
| ECLASS-10.1                              | 27440111                   |
| ECLASS-11.1                              | 27440111                   |
| ETIM-5.0                                 | EC002585                   |
| customs tariff number                    | 85369010                   |
| GTIN                                     | 4048879057011              |
| Packaging unit                           | 1                          |
|                                          | '                          |
| Electrical data   Supply                 |                            |
| Operating voltage DC                     | 24 V                       |
| Current operating per contact max.       | 2 A                        |
| Total current max.                       | 8 A                        |
| Device protection   Electrical           |                            |
| Degree of protection (EN IEC 60529)      | IP65, IP67                 |
| Environmental characteristics   Climatic |                            |
| Operating temperature min.               | -20 °C                     |
| Operating temperature max.               | 70 °C                      |
| Additional condition temperature range   | depending on cable quality |
| Connection type 2                        |                            |
| Family construction form                 | Сар                        |
| No. of poles                             | 12                         |
| PIN 1                                    | Bu 1 Pin 1                 |
| PIN 2                                    | Bu 1 Pin 2                 |
| PIN 3                                    | Bu 1 Pin 3                 |
| PIN 4                                    | Bu 1 Pin 4                 |
| PIN 5                                    | Bu 2 Pin 1                 |
| PIN 6                                    | Bu 2 Pin 2                 |
| PIN 7                                    | Bu 2 Pin 3                 |
| PIN 8                                    | Bu 2 Pin 4                 |
| PIN 9                                    | Bu 3 Pin 1                 |
| PIN 10                                   | Bu 3 Pin 2                 |
| PIN 11                                   | Bu 3 Pin 3                 |
| PIN 12                                   | Bu 3 Pin 4                 |
| PIN 13                                   | Bu 4 Pin 1                 |
| PIN 14                                   | Bu 4 Pin 2                 |
| PIN 15                                   | Bu 4 Pin 3                 |
| PIN 16                                   | Bu 4 Pin 4                 |
| PIN 17                                   | Bu 1 Pin 5                 |
| PIN 18                                   | Bu 2 Pin 5                 |
| PIN 19                                   | Bu 3 Pin 5                 |
| PIN 20                                   | Bu 4 Pin 5                 |
| PIN 21                                   | Br 1 - Br 4                |
| Family construction form                 | M8                         |
| Gender                                   | female                     |
| Color contact carrier                    | black                      |
| Coding                                   | A                          |
| No. of poles                             | 3                          |
| PIN 1                                    | +                          |
| PIN 3                                    | -                          |
| PIN 4                                    | S                          |