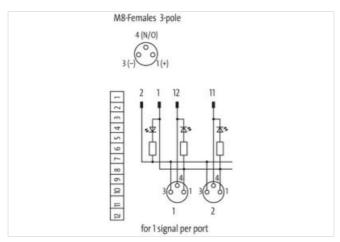

stay connected

| ECLASS O O                               | 27440100                   |
|------------------------------------------|----------------------------|
| ECLASS-9.0<br>ECLASS-10.1                | 27440108<br>27440111       |
| ECLASS-10.1                              | 27440111                   |
| ECLASS-11.1                              | 27440111                   |
| ETIM-5.0                                 | EC002585                   |
| customs tariff number                    | 85369010                   |
| GTIN                                     | 4048879057011              |
| Packaging unit                           | 1                          |
|                                          | '                          |
| Electrical data   Supply                 |                            |
| Operating voltage DC                     | 24 V                       |
| Current operating per contact max.       | 2 A                        |
| Total current max.                       | 8 A                        |
| Device protection   Electrical           |                            |
| Degree of protection (EN IEC 60529)      | IP65, IP67                 |
| Environmental characteristics   Climatic |                            |
| Operating temperature min.               | -20 °C                     |
| Operating temperature max.               | 70 °C                      |
| Additional condition temperature range   | depending on cable quality |
| Connection type 2                        |                            |
| Family construction form                 | Сар                        |
| No. of poles                             | 12                         |
| PIN 1                                    | Bu 1 Pin 1                 |
| PIN 2                                    | Bu 1 Pin 2                 |
| PIN 3                                    | Bu 1 Pin 3                 |
| PIN 4                                    | Bu 1 Pin 4                 |
| PIN 5                                    | Bu 2 Pin 1                 |
| PIN 6                                    | Bu 2 Pin 2                 |
| PIN 7                                    | Bu 2 Pin 3                 |
| PIN 8                                    | Bu 2 Pin 4                 |
| PIN 9                                    | Bu 3 Pin 1                 |
| PIN 10                                   | Bu 3 Pin 2                 |
| PIN 11                                   | Bu 3 Pin 3                 |
| PIN 12                                   | Bu 3 Pin 4                 |
| PIN 13                                   | Bu 4 Pin 1                 |
| PIN 14                                   | Bu 4 Pin 2                 |
| PIN 15                                   | Bu 4 Pin 3                 |
| PIN 16                                   | Bu 4 Pin 4                 |
| PIN 17                                   | Bu 1 Pin 5                 |
| PIN 18                                   | Bu 2 Pin 5                 |
| PIN 19                                   | Bu 3 Pin 5                 |
| PIN 20                                   | Bu 4 Pin 5                 |
| PIN 21                                   | Br 1 - Br 4                |
| Family construction form                 | M8                         |
| Gender                                   | female                     |
| Color contact carrier                    | black                      |
| Coding                                   | A                          |
| No. of poles                             | 3                          |
| PIN 1                                    | +                          |
| PIN 3                                    | -                          |
| PIN 4                                    | S                          |