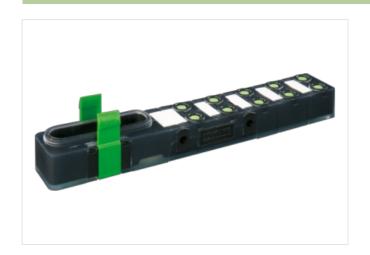

## **EXACT8, 10XM8, 3 POLE BASIC HOUSING**

NPN-LED's

10-way, 3-pole Inline face or side mounting for NPN signals 24 V DC

Plastic housings with good resistance against chemicals and oils.

The resistance to aggressive media should be individually tested for your application. Further details on request.

## Illustration

Product may differ from Image

| Commercial data |          |
|-----------------|----------|
| ECLASS-6.0      | 27279219 |
| ECLASS-6.1      | 27279219 |
| ECLASS-7.0      | 27279219 |
| ECLASS-8.0      | 27279219 |