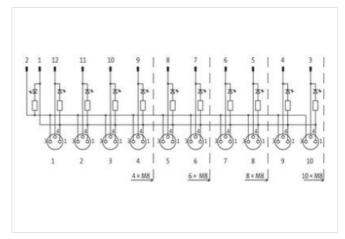

## **EXACT8, 4XM8, 3 POLE BASIC HOUSING, NPN-LED'S**

Without connector cable

4-way, 3-pole Inline face or side mounting for NPN signals 24 V DC

Plastic housings with good resistance against chemicals and oils.

| ETIM-5.0                                 | EC002585                   |
|------------------------------------------|----------------------------|
| customs tariff number                    | 85369010                   |
| GTIN                                     | 4048879056601              |
| Packaging unit                           | 1                          |
| Electrical data   Supply                 |                            |
| Operating voltage DC                     | 24 V                       |
| Current operating per contact max.       | 2 A                        |
| Total current max.                       | 8 A                        |
| Device protection   Electrical           |                            |
| Degree of protection (EN IEC 60529)      | IP65, IP67                 |
| Environmental characteristics   Climatic | c                          |
| Operating temperature min.               | -20 °C                     |
| Operating temperature max.               | 70 °C                      |
| Additional condition temperature range   | depending on cable quality |
| Connection type 2                        |                            |
| Family construction form                 | Сар                        |
| No. of poles                             | 12                         |
| Family construction form                 | M8                         |
| Gender                                   | female                     |
| Color contact carrier                    | black                      |
| Coding                                   | A                          |
| No. of poles                             | 3                          |
| PIN 1                                    | +                          |
| PIN 3                                    | -                          |
| PIN 4                                    | S                          |