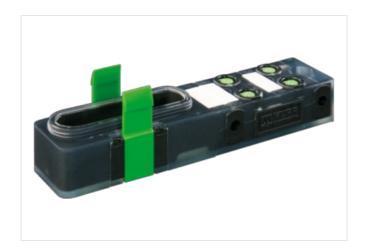

## **EXACT8, 4XM8, 3 POLE BASIC HOUSING, NPN-LED'S**

Without connector cable

4-way, 3-pole Inline face or side mounting for NPN signals 24 V DC

Plastic housings with good resistance against chemicals and oils.

## Illustration

Product may differ from Image

| Commercial data |          |
|-----------------|----------|
| ECLASS-6.0      | 27279219 |
| ECLASS-7.0      | 27279219 |
| ECLASS-8.0      | 27279219 |
| ECLASS-9.0      | 27440108 |