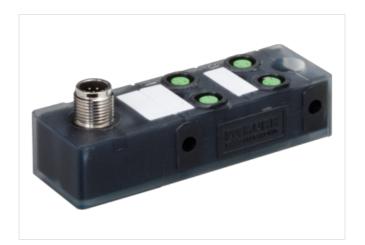

## **EXACT8, 4XM8, 3 POLE**

Conn.M12 12 pole

4-way, 3-pole M12 (12-pole)

Inline face or side mounting

Plastic housings with good resistance against chemicals and oils.

The resistance to aggressive media should be individually tested for your application. Further details on request.

## Illustration

Product may differ from Image

| Commercial data |          |  |
|-----------------|----------|--|
| ECLASS-6.0      | 27279219 |  |
| ECLASS-6.1      | 27279219 |  |
| ECLASS-7.0      | 27279219 |  |
| ECLASS-8.0      | 27279219 |  |