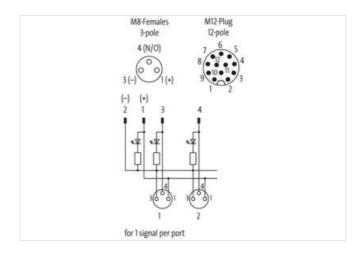

stay connected

| F01 400 0 0                                                                                                                                                                                                                                         | 07440400                                                                                                                                                                                                                                                                  |
|-----------------------------------------------------------------------------------------------------------------------------------------------------------------------------------------------------------------------------------------------------|---------------------------------------------------------------------------------------------------------------------------------------------------------------------------------------------------------------------------------------------------------------------------|
| ECLASS-9.0                                                                                                                                                                                                                                          | 27440108                                                                                                                                                                                                                                                                  |
| ECLASS-10.1                                                                                                                                                                                                                                         | 27440111                                                                                                                                                                                                                                                                  |
| ECLASS-11.1                                                                                                                                                                                                                                         | 27440111                                                                                                                                                                                                                                                                  |
| ECLASS-12.0                                                                                                                                                                                                                                         | 27440111                                                                                                                                                                                                                                                                  |
| ETIM-5.0                                                                                                                                                                                                                                            | EC002585                                                                                                                                                                                                                                                                  |
| customs tariff number                                                                                                                                                                                                                               | 85369010                                                                                                                                                                                                                                                                  |
| GTIN Packaging unit                                                                                                                                                                                                                                 | 4048879056311                                                                                                                                                                                                                                                             |
| Packaging unit                                                                                                                                                                                                                                      | 1                                                                                                                                                                                                                                                                         |
| Electrical data   Supply                                                                                                                                                                                                                            |                                                                                                                                                                                                                                                                           |
| Operating voltage DC                                                                                                                                                                                                                                | 24 V                                                                                                                                                                                                                                                                      |
| Current operating per contact max.                                                                                                                                                                                                                  | 1,5 A                                                                                                                                                                                                                                                                     |
| Device protection   Electrical                                                                                                                                                                                                                      |                                                                                                                                                                                                                                                                           |
| Degree of protection (EN IEC 60529)                                                                                                                                                                                                                 | IP67                                                                                                                                                                                                                                                                      |
| Additional condition protection degree                                                                                                                                                                                                              | screwed, mounted                                                                                                                                                                                                                                                          |
| Device protection   Media                                                                                                                                                                                                                           |                                                                                                                                                                                                                                                                           |
| Flame resistance                                                                                                                                                                                                                                    | flame retardant                                                                                                                                                                                                                                                           |
|                                                                                                                                                                                                                                                     | nano otatun                                                                                                                                                                                                                                                               |
| Mechanical data   Material data                                                                                                                                                                                                                     |                                                                                                                                                                                                                                                                           |
| Material housing                                                                                                                                                                                                                                    | Plastic                                                                                                                                                                                                                                                                   |
| Environmental characteristics   Climatic                                                                                                                                                                                                            |                                                                                                                                                                                                                                                                           |
| Operating temperature min.                                                                                                                                                                                                                          | -20 °C                                                                                                                                                                                                                                                                    |
| Operating temperature max.                                                                                                                                                                                                                          | 70 °C                                                                                                                                                                                                                                                                     |
| Additional condition temperature range                                                                                                                                                                                                              | depending on cable quality                                                                                                                                                                                                                                                |
|                                                                                                                                                                                                                                                     |                                                                                                                                                                                                                                                                           |
| Connection type 2                                                                                                                                                                                                                                   |                                                                                                                                                                                                                                                                           |
| Connection type 2 Family construction form                                                                                                                                                                                                          | M12                                                                                                                                                                                                                                                                       |
| Family construction form                                                                                                                                                                                                                            | M12 male                                                                                                                                                                                                                                                                  |
| Family construction form Gender                                                                                                                                                                                                                     | male                                                                                                                                                                                                                                                                      |
| Family construction form  Gender  Color contact carrier                                                                                                                                                                                             |                                                                                                                                                                                                                                                                           |
| Family construction form  Gender  Color contact carrier  Coding                                                                                                                                                                                     | male black                                                                                                                                                                                                                                                                |
| Family construction form  Gender  Color contact carrier                                                                                                                                                                                             | male black A                                                                                                                                                                                                                                                              |
| Family construction form  Gender  Color contact carrier  Coding  No. of poles                                                                                                                                                                       | male black A 12                                                                                                                                                                                                                                                           |
| Family construction form Gender Color contact carrier Coding No. of poles PIN 1                                                                                                                                                                     | male black A 12 BN                                                                                                                                                                                                                                                        |
| Family construction form  Gender  Color contact carrier  Coding  No. of poles  PIN 1  PIN 2                                                                                                                                                         | male black A 12 BN BU                                                                                                                                                                                                                                                     |
| Family construction form  Gender  Color contact carrier  Coding  No. of poles  PIN 1  PIN 2  PIN 3                                                                                                                                                  | male black A 12 BN BU WH                                                                                                                                                                                                                                                  |
| Family construction form  Gender  Color contact carrier  Coding  No. of poles  PIN 1  PIN 2  PIN 3  PIN 4                                                                                                                                           | male black  A 12 BN BU WH GN                                                                                                                                                                                                                                              |
| Family construction form Gender Color contact carrier Coding No. of poles PIN 1 PIN 2 PIN 3 PIN 4 PIN 5                                                                                                                                             | male black A 12 BN BU WH GN                                                                                                                                                                                                                                               |
| Family construction form Gender Color contact carrier Coding No. of poles PIN 1 PIN 2 PIN 3 PIN 4 PIN 5 PIN 6                                                                                                                                       | male black A 12 BN BU WH GN PK YE                                                                                                                                                                                                                                         |
| Family construction form  Gender  Color contact carrier  Coding  No. of poles  PIN 1  PIN 2  PIN 3  PIN 4  PIN 5  PIN 6  PIN 7                                                                                                                      | male black A 12 BN BU WH GN PK YE BK                                                                                                                                                                                                                                      |
| Family construction form  Gender  Color contact carrier  Coding  No. of poles  PIN 1  PIN 2  PIN 3  PIN 4  PIN 5  PIN 6  PIN 7  PIN 8                                                                                                               | male black  A  12  BN  BU  WH  GN  PK  YE  BK  GY                                                                                                                                                                                                                         |
| Family construction form Gender Color contact carrier Coding No. of poles PIN 1 PIN 2 PIN 3 PIN 4 PIN 5 PIN 6 PIN 7 PIN 8 PIN 9                                                                                                                     | male         black         A         12         BN         BU         WH         GN         PK         YE         BK         GY         RD                                                                                                                                |
| Family construction form  Gender  Color contact carrier  Coding  No. of poles  PIN 1  PIN 2  PIN 3  PIN 4  PIN 5  PIN 6  PIN 7  PIN 8  PIN 9  PIN 10                                                                                                | male           black           A           12           BN           BU           WH           GN           PK           YE           BK           GY           RD           VT                                                                                           |
| Family construction form  Gender  Color contact carrier  Coding  No. of poles  PIN 1  PIN 2  PIN 3  PIN 4  PIN 5  PIN 6  PIN 7  PIN 8  PIN 9  PIN 10  PIN 10                                                                                        | male black  A  12  BN  BU  WH  GN  PK  YE  BK  GY  RD  VT  GY/PK                                                                                                                                                                                                          |
| Family construction form  Gender  Color contact carrier  Coding  No. of poles  PIN 1  PIN 2  PIN 3  PIN 4  PIN 5  PIN 6  PIN 7  PIN 8  PIN 9  PIN 10  PIN 10  PIN 11  PIN 12                                                                        | male         black         A         12         BN         BU         WH         GN         PK         YE         BK         GY         RD         VT         GY / PK         RD / BU                                                                                     |
| Family construction form  Gender  Color contact carrier  Coding  No. of poles  PIN 1  PIN 2  PIN 3  PIN 4  PIN 5  PIN 6  PIN 7  PIN 8  PIN 9  PIN 10  PIN 11  PIN 12  Family construction form                                                      | male         black         A         12         BN         BU         WH         GN         PK         YE         BK         GY         RD         VT         GY / PK         RD / BU         M8                                                                          |
| Family construction form Gender Color contact carrier Coding No. of poles PIN 1 PIN 2 PIN 3 PIN 4 PIN 5 PIN 6 PIN 7 PIN 8 PIN 9 PIN 10 PIN 11 PIN 12 Family construction form Gender                                                                | male           black           A           12           BN           BU           WH           GN           PK           YE           BK           GY           RD           VT           GY / PK           RD / BU           M8           female                         |
| Family construction form  Gender  Color contact carrier  Coding  No. of poles  PIN 1  PIN 2  PIN 3  PIN 4  PIN 5  PIN 6  PIN 7  PIN 8  PIN 9  PIN 10  PIN 11  PIN 12  Family construction form  Gender  Color contact carrier                       | male           black           A           12           BN           BU           WH           GN           PK           YE           BK           GY           RD           VT           GY / PK           RD / BU           M8           female           black         |
| Family construction form  Gender  Color contact carrier  Coding  No. of poles  PIN 1  PIN 2  PIN 3  PIN 4  PIN 5  PIN 6  PIN 7  PIN 8  PIN 9  PIN 10  PIN 11  PIN 12  Family construction form  Gender  Color contact carrier  Coding               | male           black           A           12           BN           BU           WH           GN           PK           YE           BK           GY           RD           VT           GY/PK           RD/BU           M8           female           black           A |
| Family construction form  Gender  Color contact carrier  Coding  No. of poles  PIN 1  PIN 2  PIN 3  PIN 4  PIN 5  PIN 6  PIN 7  PIN 8  PIN 9  PIN 10  PIN 11  PIN 12  Family construction form  Gender  Color contact carrier  Coding  No. of poles | male         black         A         12         BN         BU         WH         GN         PK         YE         BK         GY         RD         VT         GY/PK         RD/BU         M8         female         black         A         3                             |