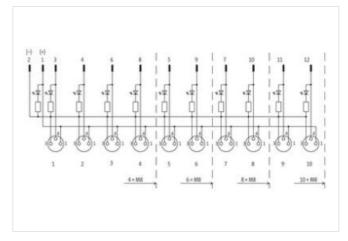

stay connected

| F01 400 0 0                                                                                                                                                                                                                                         | 07440400                                                                                                                                                                                                                                                                  |
|-----------------------------------------------------------------------------------------------------------------------------------------------------------------------------------------------------------------------------------------------------|---------------------------------------------------------------------------------------------------------------------------------------------------------------------------------------------------------------------------------------------------------------------------|
| ECLASS-9.0                                                                                                                                                                                                                                          | 27440108                                                                                                                                                                                                                                                                  |
| ECLASS-10.1                                                                                                                                                                                                                                         | 27440111                                                                                                                                                                                                                                                                  |
| ECLASS-11.1                                                                                                                                                                                                                                         | 27440111                                                                                                                                                                                                                                                                  |
| ECLASS-12.0                                                                                                                                                                                                                                         | 27440111                                                                                                                                                                                                                                                                  |
| ETIM-5.0                                                                                                                                                                                                                                            | EC002585                                                                                                                                                                                                                                                                  |
| customs tariff number                                                                                                                                                                                                                               | 85369010                                                                                                                                                                                                                                                                  |
| GTIN Packaging unit                                                                                                                                                                                                                                 | 4048879056311                                                                                                                                                                                                                                                             |
| Packaging unit                                                                                                                                                                                                                                      | 1                                                                                                                                                                                                                                                                         |
| Electrical data   Supply                                                                                                                                                                                                                            |                                                                                                                                                                                                                                                                           |
| Operating voltage DC                                                                                                                                                                                                                                | 24 V                                                                                                                                                                                                                                                                      |
| Current operating per contact max.                                                                                                                                                                                                                  | 1,5 A                                                                                                                                                                                                                                                                     |
| Device protection   Electrical                                                                                                                                                                                                                      |                                                                                                                                                                                                                                                                           |
| Degree of protection (EN IEC 60529)                                                                                                                                                                                                                 | IP67                                                                                                                                                                                                                                                                      |
| Additional condition protection degree                                                                                                                                                                                                              | screwed, mounted                                                                                                                                                                                                                                                          |
| Device protection   Media                                                                                                                                                                                                                           |                                                                                                                                                                                                                                                                           |
| Flame resistance                                                                                                                                                                                                                                    | flame retardant                                                                                                                                                                                                                                                           |
|                                                                                                                                                                                                                                                     | nano otatun                                                                                                                                                                                                                                                               |
| Mechanical data   Material data                                                                                                                                                                                                                     |                                                                                                                                                                                                                                                                           |
| Material housing                                                                                                                                                                                                                                    | Plastic                                                                                                                                                                                                                                                                   |
| Environmental characteristics   Climatic                                                                                                                                                                                                            |                                                                                                                                                                                                                                                                           |
| Operating temperature min.                                                                                                                                                                                                                          | -20 °C                                                                                                                                                                                                                                                                    |
| Operating temperature max.                                                                                                                                                                                                                          | 70 °C                                                                                                                                                                                                                                                                     |
| Additional condition temperature range                                                                                                                                                                                                              | depending on cable quality                                                                                                                                                                                                                                                |
|                                                                                                                                                                                                                                                     |                                                                                                                                                                                                                                                                           |
| Connection type 2                                                                                                                                                                                                                                   |                                                                                                                                                                                                                                                                           |
| Connection type 2 Family construction form                                                                                                                                                                                                          | M12                                                                                                                                                                                                                                                                       |
| Family construction form                                                                                                                                                                                                                            | M12 male                                                                                                                                                                                                                                                                  |
| Family construction form Gender                                                                                                                                                                                                                     | male                                                                                                                                                                                                                                                                      |
| Family construction form  Gender  Color contact carrier                                                                                                                                                                                             |                                                                                                                                                                                                                                                                           |
| Family construction form  Gender  Color contact carrier  Coding                                                                                                                                                                                     | male black                                                                                                                                                                                                                                                                |
| Family construction form  Gender  Color contact carrier                                                                                                                                                                                             | male black A                                                                                                                                                                                                                                                              |
| Family construction form  Gender  Color contact carrier  Coding  No. of poles                                                                                                                                                                       | male black A 12                                                                                                                                                                                                                                                           |
| Family construction form Gender Color contact carrier Coding No. of poles PIN 1                                                                                                                                                                     | male black A 12 BN                                                                                                                                                                                                                                                        |
| Family construction form  Gender  Color contact carrier  Coding  No. of poles  PIN 1  PIN 2                                                                                                                                                         | male black A 12 BN BU                                                                                                                                                                                                                                                     |
| Family construction form  Gender  Color contact carrier  Coding  No. of poles  PIN 1  PIN 2  PIN 3                                                                                                                                                  | male black A 12 BN BU WH                                                                                                                                                                                                                                                  |
| Family construction form  Gender  Color contact carrier  Coding  No. of poles  PIN 1  PIN 2  PIN 3  PIN 4                                                                                                                                           | male black  A 12 BN BU WH GN                                                                                                                                                                                                                                              |
| Family construction form Gender Color contact carrier Coding No. of poles PIN 1 PIN 2 PIN 3 PIN 4 PIN 5                                                                                                                                             | male black A 12 BN BU WH GN                                                                                                                                                                                                                                               |
| Family construction form Gender Color contact carrier Coding No. of poles PIN 1 PIN 2 PIN 3 PIN 4 PIN 5 PIN 6                                                                                                                                       | male black A 12 BN BU WH GN PK YE                                                                                                                                                                                                                                         |
| Family construction form  Gender  Color contact carrier  Coding  No. of poles  PIN 1  PIN 2  PIN 3  PIN 4  PIN 5  PIN 6  PIN 7                                                                                                                      | male black A 12 BN BU WH GN PK YE BK                                                                                                                                                                                                                                      |
| Family construction form  Gender  Color contact carrier  Coding  No. of poles  PIN 1  PIN 2  PIN 3  PIN 4  PIN 5  PIN 6  PIN 7  PIN 8                                                                                                               | male black  A  12  BN  BU  WH  GN  PK  YE  BK  GY                                                                                                                                                                                                                         |
| Family construction form Gender Color contact carrier Coding No. of poles PIN 1 PIN 2 PIN 3 PIN 4 PIN 5 PIN 6 PIN 7 PIN 8 PIN 9                                                                                                                     | male         black         A         12         BN         BU         WH         GN         PK         YE         BK         GY         RD                                                                                                                                |
| Family construction form  Gender  Color contact carrier  Coding  No. of poles  PIN 1  PIN 2  PIN 3  PIN 4  PIN 5  PIN 6  PIN 7  PIN 8  PIN 9  PIN 10                                                                                                | male           black           A           12           BN           BU           WH           GN           PK           YE           BK           GY           RD           VT                                                                                           |
| Family construction form  Gender  Color contact carrier  Coding  No. of poles  PIN 1  PIN 2  PIN 3  PIN 4  PIN 5  PIN 6  PIN 7  PIN 8  PIN 9  PIN 10  PIN 10                                                                                        | male black  A  12  BN  BU  WH  GN  PK  YE  BK  GY  RD  VT  GY/PK                                                                                                                                                                                                          |
| Family construction form  Gender  Color contact carrier  Coding  No. of poles  PIN 1  PIN 2  PIN 3  PIN 4  PIN 5  PIN 6  PIN 7  PIN 8  PIN 9  PIN 10  PIN 10  PIN 11  PIN 12                                                                        | male         black         A         12         BN         BU         WH         GN         PK         YE         BK         GY         RD         VT         GY / PK         RD / BU                                                                                     |
| Family construction form  Gender  Color contact carrier  Coding  No. of poles  PIN 1  PIN 2  PIN 3  PIN 4  PIN 5  PIN 6  PIN 7  PIN 8  PIN 9  PIN 10  PIN 11  PIN 12  Family construction form                                                      | male         black         A         12         BN         BU         WH         GN         PK         YE         BK         GY         RD         VT         GY / PK         RD / BU         M8                                                                          |
| Family construction form Gender Color contact carrier Coding No. of poles PIN 1 PIN 2 PIN 3 PIN 4 PIN 5 PIN 6 PIN 7 PIN 8 PIN 9 PIN 10 PIN 11 PIN 12 Family construction form Gender                                                                | male           black           A           12           BN           BU           WH           GN           PK           YE           BK           GY           RD           VT           GY / PK           RD / BU           M8           female                         |
| Family construction form  Gender  Color contact carrier  Coding  No. of poles  PIN 1  PIN 2  PIN 3  PIN 4  PIN 5  PIN 6  PIN 7  PIN 8  PIN 9  PIN 10  PIN 11  PIN 12  Family construction form  Gender  Color contact carrier                       | male           black           A           12           BN           BU           WH           GN           PK           YE           BK           GY           RD           VT           GY / PK           RD / BU           M8           female           black         |
| Family construction form  Gender  Color contact carrier  Coding  No. of poles  PIN 1  PIN 2  PIN 3  PIN 4  PIN 5  PIN 6  PIN 7  PIN 8  PIN 9  PIN 10  PIN 11  PIN 12  Family construction form  Gender  Color contact carrier  Coding               | male           black           A           12           BN           BU           WH           GN           PK           YE           BK           GY           RD           VT           GY/PK           RD/BU           M8           female           black           A |
| Family construction form  Gender  Color contact carrier  Coding  No. of poles  PIN 1  PIN 2  PIN 3  PIN 4  PIN 5  PIN 6  PIN 7  PIN 8  PIN 9  PIN 10  PIN 11  PIN 12  Family construction form  Gender  Color contact carrier  Coding  No. of poles | male         black         A         12         BN         BU         WH         GN         PK         YE         BK         GY         RD         VT         GY/PK         RD/BU         M8         female         black         A         3                             |