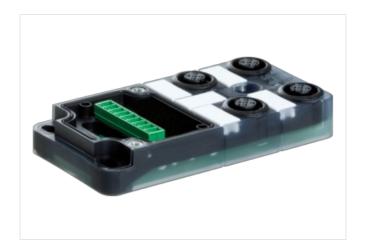

## **EXACT12, 4XM12, 4 POLE BASIC HOUSING**

Without homerun-cable

4-way, 4-pole Form PNP

Screw plug-in terminals

Plastic housings with good resistance against chemicals and oils.

The resistance to aggressive media should be individually tested for your application. Further details on request.

## Illustration

Product may differ from Image

| Commercial data |          |  |
|-----------------|----------|--|
| ECLASS-6.0      | 27279219 |  |
| ECLASS-6.1      | 27279219 |  |
| ECLASS-7.0      | 27279219 |  |
| ECLASS-8.0      | 27279219 |  |