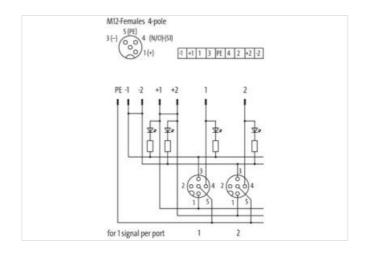

| ECLASS-9.0                               | 27440108        |
|------------------------------------------|-----------------|
| ECLASS-10.1                              | 27440111        |
| ECLASS-11.1                              | 27440111        |
| ECLASS-12.0                              | 27440111        |
| ETIM-5.0                                 | EC002585        |
| customs tariff number                    | 85369010        |
| GTIN                                     | 4048879056083   |
| Packaging unit                           | 1               |
| Electrical data   Supply                 |                 |
| Operating voltage DC                     | 24 V            |
| Current operating per contact max.       | 4 A             |
| Total current max.                       | 8 A             |
| Device protection   Electrical           |                 |
| Degree of protection (EN IEC 60529)      | IP65, IP67      |
| Device protection   Media                |                 |
| Flame resistance                         | flame retardant |
| Mechanical data   Material data          |                 |
| Material housing                         | Plastic         |
| Environmental characteristics   Climatic |                 |
| Operating temperature min.               | -20 °C          |
| Operating temperature max.               | 70 °C           |
| Connection type 2                        |                 |
| Family construction form                 | Сар             |
| No. of poles                             | 12              |
| Family construction form                 | M12             |
| Gender                                   | female          |
| Color contact carrier                    | black           |
| Coding                                   | A               |
| No. of poles                             | 4               |
| PIN 1                                    | +               |
| PIN 2                                    | n.c.            |
| PIN 3                                    | -               |
| PIN 4                                    | NO S 1          |
| PIN 5                                    | PE              |