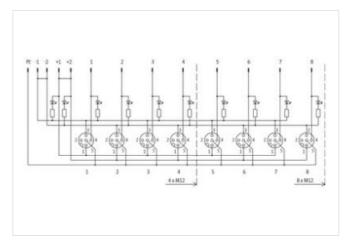

## **EXACT12, 4XM12, 4 POLE BASIC HOUSING**

Without homerun-cable

4-way, 4-pole Form PNP

Screw plug-in terminals

Plastic housings with good resistance against chemicals and oils.

The resistance to aggressive media should be individually tested for your application. Further details on request.

| ECLASS-9.0                               | 27440108        |
|------------------------------------------|-----------------|
| ECLASS-10.1                              | 27440111        |
| ECLASS-11.1                              | 27440111        |
| ECLASS-12.0                              | 27440111        |
| ETIM-5.0                                 | EC002585        |
| customs tariff number                    | 85369010        |
| GTIN                                     | 4048879056083   |
| Packaging unit                           | 1               |
| Electrical data   Supply                 |                 |
| Operating voltage DC                     | 24 V            |
| Current operating per contact max.       | 4 A             |
| Total current max.                       | 8 A             |
| Device protection   Electrical           |                 |
| Degree of protection (EN IEC 60529)      | IP65, IP67      |
| Device protection   Media                |                 |
| Flame resistance                         | flame retardant |
| Mechanical data   Material data          |                 |
| Material housing                         | Plastic         |
| Environmental characteristics   Climatic |                 |
| Operating temperature min.               | -20 °C          |
| Operating temperature max.               | 70 °C           |
| Connection type 2                        |                 |
| Family construction form                 | Сар             |
| No. of poles                             | 12              |
| Family construction form                 | M12             |
| Gender                                   | female          |
| Color contact carrier                    | black           |
| Coding                                   | A               |
| No. of poles                             | 4               |
| PIN 1                                    | +               |
| PIN 2                                    | n.c.            |
| PIN 3                                    | -               |
| PIN 4                                    | NO S 1          |
| PIN 5                                    | PE              |