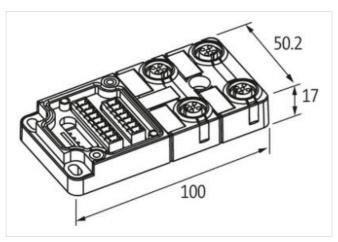

## **EXACT12, 4XM12, 4 POLE BASIC HOUSING**

Without homerun-cable

4-way, 4-pole Form PNP

Screw plug-in terminals

Plastic housings with good resistance against chemicals and oils.

The resistance to aggressive media should be individually tested for your application. Further details on request.

## Illustration

Product may differ from Image

| Commercial data |          |  |
|-----------------|----------|--|
| ECLASS-6.0      | 27279219 |  |
| ECLASS-6.1      | 27279219 |  |
| ECLASS-7.0      | 27279219 |  |
| ECLASS-8.0      | 27279219 |  |