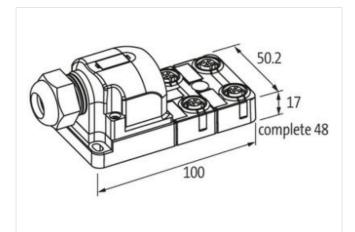

## EXACT12, 4XM12, 4 POLE CAP, PLUG. SCREW TERM.

Self wireable, NPN-LED

4-way, 4-pole Form NPN Screw plug-in terminals Plastic housings with good resistance against chemicals and oils. The resistance to aggressive media should be individually tested for your application. Further details on request.

## Link to Product

Illustration

Product may differ from Image