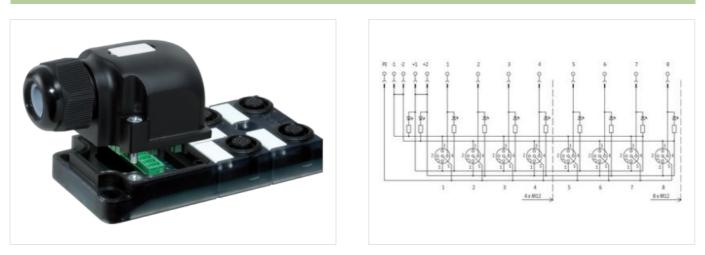

## EXACT12, 4XM12, 4 POLE CAP, PLUG. SCREW TERM.

Self wireable, NPN-LED

4-way, 4-pole Form NPN Screw plug-in terminals Plastic housings with good resistance against chemicals and oils. The resistance to aggressive media should be individually tested for your application. Further details on request.

## Link to Product

Illustration

Product may differ from Image