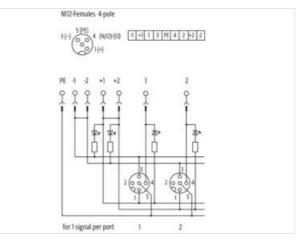

## EXACT12, 4XM12, 4 POLE CAP, PLUG. SCREW TERM.

Self wireable, NPN-LED

4-way, 4-pole Form NPN Screw plug-in terminals Plastic housings with good resistance against chemicals and oils. The resistance to aggressive media should be individually tested for your application. Further details on request.

## Link to Product

Illustration

Product may differ from Image

Murrelektronik ApS | Alexander Foss Gade 13, 1. | 9000 Aalborg | Fon +45 96 35 06 06 | Fax | shop@murrelektronik.dk | shop.murrelektronik.dk

| ECLASS-9.0                                                                                                                                                                                                                                                                                                                                                  | 27440108                                                                                                                                                  |
|-------------------------------------------------------------------------------------------------------------------------------------------------------------------------------------------------------------------------------------------------------------------------------------------------------------------------------------------------------------|-----------------------------------------------------------------------------------------------------------------------------------------------------------|
| ECLASS-10.1                                                                                                                                                                                                                                                                                                                                                 | 27440111                                                                                                                                                  |
| ECLASS-11.1                                                                                                                                                                                                                                                                                                                                                 | 27440111                                                                                                                                                  |
| ECLASS-12.0                                                                                                                                                                                                                                                                                                                                                 | 27440111                                                                                                                                                  |
| ETIM-5.0                                                                                                                                                                                                                                                                                                                                                    | EC002585                                                                                                                                                  |
| customs tariff number                                                                                                                                                                                                                                                                                                                                       | 85369010                                                                                                                                                  |
| GTIN                                                                                                                                                                                                                                                                                                                                                        | 4048879055949                                                                                                                                             |
| Packaging unit                                                                                                                                                                                                                                                                                                                                              | 1                                                                                                                                                         |
| Electrical data   Supply                                                                                                                                                                                                                                                                                                                                    |                                                                                                                                                           |
| Operating voltage DC                                                                                                                                                                                                                                                                                                                                        | 24 V                                                                                                                                                      |
| Current operating per contact max.                                                                                                                                                                                                                                                                                                                          | 4 A                                                                                                                                                       |
| Total current max.                                                                                                                                                                                                                                                                                                                                          | 8 A                                                                                                                                                       |
| Installation                                                                                                                                                                                                                                                                                                                                                |                                                                                                                                                           |
| Connection cross section max.                                                                                                                                                                                                                                                                                                                               | 1,5 mm <sup>2</sup>                                                                                                                                       |
| AWG number max.                                                                                                                                                                                                                                                                                                                                             | 16                                                                                                                                                        |
| Installation   Connection                                                                                                                                                                                                                                                                                                                                   |                                                                                                                                                           |
| Connection                                                                                                                                                                                                                                                                                                                                                  | Screw plug-in terminals                                                                                                                                   |
| Device protection   Electrical                                                                                                                                                                                                                                                                                                                              |                                                                                                                                                           |
| Degree of protection (EN IEC 60529)                                                                                                                                                                                                                                                                                                                         | IP65, IP67                                                                                                                                                |
| Device protection   Media                                                                                                                                                                                                                                                                                                                                   |                                                                                                                                                           |
| Device protection   Media                                                                                                                                                                                                                                                                                                                                   |                                                                                                                                                           |
| Flame resistance                                                                                                                                                                                                                                                                                                                                            | flame retardant                                                                                                                                           |
|                                                                                                                                                                                                                                                                                                                                                             | flame retardant                                                                                                                                           |
| Flame resistance                                                                                                                                                                                                                                                                                                                                            | flame retardant<br>Plastic                                                                                                                                |
| Flame resistance<br>Mechanical data   Material data                                                                                                                                                                                                                                                                                                         |                                                                                                                                                           |
| Flame resistance<br>Mechanical data   Material data<br>Material housing                                                                                                                                                                                                                                                                                     |                                                                                                                                                           |
| Flame resistance<br>Mechanical data   Material data<br>Material housing<br>Environmental characteristics   Climatic                                                                                                                                                                                                                                         | Plastic                                                                                                                                                   |
| Flame resistance Mechanical data   Material data Material housing Environmental characteristics   Climatic Operating temperature min.                                                                                                                                                                                                                       | Plastic<br>-20 °C                                                                                                                                         |
| Flame resistance Mechanical data   Material data Material housing Environmental characteristics   Climatic Operating temperature min. Operating temperature max.                                                                                                                                                                                            | Plastic<br>-20 °C                                                                                                                                         |
| Flame resistance<br>Mechanical data   Material data<br>Material housing<br>Environmental characteristics   Climatic<br>Operating temperature min.<br>Operating temperature max.<br>Connection type 2                                                                                                                                                        | Plastic<br>-20 °C<br>70 °C                                                                                                                                |
| Flame resistance Mechanical data   Material data Material housing Environmental characteristics   Climatic Operating temperature min. Operating temperature max. Connection type 2 Family construction form                                                                                                                                                 | Plastic<br>-20 °C<br>70 °C<br>Cap                                                                                                                         |
| Flame resistance Mechanical data   Material data Material housing Environmental characteristics   Climatic Operating temperature min. Operating temperature max. Connection type 2 Family construction form No. of poles                                                                                                                                    | Plastic<br>-20 °C<br>-20 °C<br>70 °C<br>                                                                                                                  |
| Flame resistance Mechanical data   Material data Material housing Environmental characteristics   Climatic Operating temperature min. Operating temperature max. Connection type 2 Family construction form No. of poles Family construction form                                                                                                           | Plastic         -20 °C         70 °C         Cap         12         M12                                                                                   |
| Flame resistance Mechanical data   Material data Material housing Environmental characteristics   Climatic Operating temperature min. Operating temperature max. Connection type 2 Family construction form No. of poles Family construction form Gender                                                                                                    | Plastic         -20 °C         70 °C         Cap         12         M12         female                                                                    |
| Flame resistance Mechanical data   Material data Material housing Environmental characteristics   Climatic Operating temperature min. Operating temperature max. Connection type 2 Family construction form No. of poles Family construction form Gender Color contact carrier                                                                              | Plastic Plastic -20 °C -20 °C -70 °C - Cap 12 M12 female black                                                                                            |
| Flame resistance Mechanical data   Material data Material housing Environmental characteristics   Climatic Operating temperature min. Operating temperature max. Connection type 2 Family construction form No. of poles Family construction form Gender Color contact carrier Coding No. of poles PIN 1                                                    | Plastic Plastic -20 °C -70 °C Cap 12 M12 female black A                                                                                                   |
| Flame resistance<br>Mechanical data   Material data<br>Material housing<br>Environmental characteristics   Climatic<br>Operating temperature min.<br>Operating temperature max.<br>Connection type 2<br>Family construction form<br>No. of poles<br>Family construction form<br>Gender<br>Color contact carrier<br>Coding<br>No. of poles<br>PIN 1<br>PIN 2 | Plastic         -20 °C         70 °C         Cap         12         M12         female         black         A         4                                  |
| Flame resistance Mechanical data   Material data Material housing Environmental characteristics   Climatic Operating temperature min. Operating temperature max. Connection type 2 Family construction form No. of poles Family construction form Gender Color contact carrier Coding No. of poles PIN 1                                                    | Plastic         -20 °C         70 °C         Cap         12         M12         female         black         A         4         +         n.c.         - |
| Flame resistance<br>Mechanical data   Material data<br>Material housing<br>Environmental characteristics   Climatic<br>Operating temperature min.<br>Operating temperature max.<br>Connection type 2<br>Family construction form<br>No. of poles<br>Family construction form<br>Gender<br>Color contact carrier<br>Coding<br>No. of poles<br>PIN 1<br>PIN 2 | Plastic         -20 °C         70 °C         Cap         12         M12         female         black         A         4         +         n.c.           |