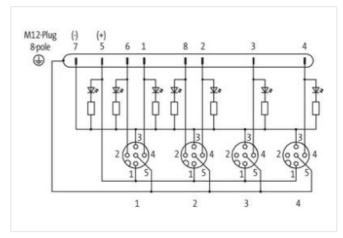

## EXACT12, 4XM12, 4 POLE

Conn.M12 8pole

4-way 4-pole (port 3+4) 5-pole (port 1+2) M12 plug connection, 8-pole with LED for digital PNP-signals 24 V DC Plastic housings with good resistance against chemicals and oils.