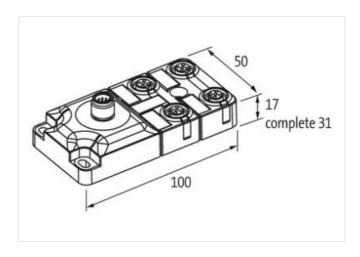

## EXACT12, 4XM12, 4 POLE

Conn.M12 8pole

4-way 4-pole (port 3+4) 5-pole (port 1+2) M12 plug connection, 8-pole with LED for digital PNP-signals 24 V DC Plastic housings with good resistance against chemicals and oils.

## Illustration

Product may differ from Image

| Commercial data |          |  |
|-----------------|----------|--|
| ECLASS-6.0      | 27279219 |  |
| ECLASS-6.1      | 27279219 |  |
| ECLASS-7.0      | 27279219 |  |