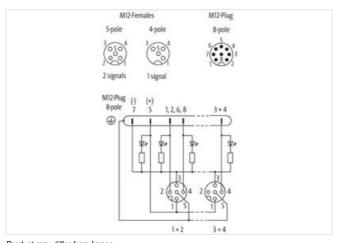

## EXACT12, 4XM12, 4 POLE

Conn.M12 8pole

4-way 4-pole (port 3+4) 5-pole (port 1+2) M12 plug connection, 8-pole with LED for digital PNP-signals 24 V DC Plastic housings with good resistance against chemicals and oils.