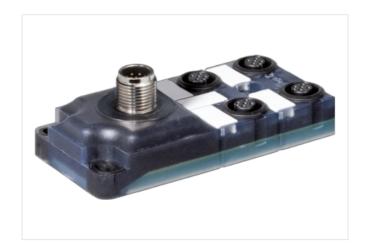

## EXACT12, 4XM12, 4 POLE

Conn.M12 8pole

4-way 4-pole (port 3+4) 5-pole (port 1+2) M12 plug connection, 8-pole with LED for digital PNP-signals 24 V DC Plastic housings with good resistance against chemicals and oils.

## Illustration

Product may differ from Image

| Commercial data |          |  |
|-----------------|----------|--|
| ECLASS-6.0      | 27279219 |  |
| ECLASS-6.1      | 27279219 |  |
| ECLASS-7.0      | 27279219 |  |