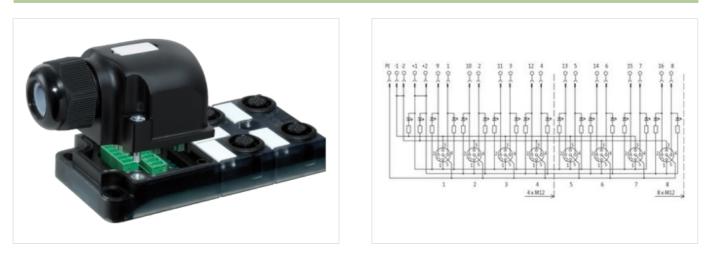

## EXACT12, 4XM12, 5-POLE, CAP, PLUG. SCREW-TERM

NPN-LEDs

4-way, 5-pole Form NPN Screw plug-in terminals Plastic housings with good resistance against chemicals and oils. The resistance to aggressive media should be individually tested for your application. Further details on request.

## Link to Product

Illustration

Product may differ from Image