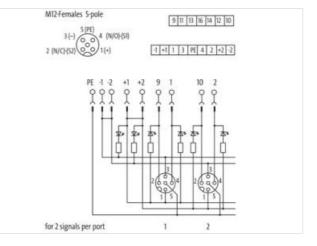

Murrelektronik ApS | Alexander Foss Gade 13, 1. | 9000 Aalborg | Fon +45 96 35 06 06 | Fax | shop@murrelektronik.dk | shop.murrelektronik.dk

| ECLASS-9.0                                                                                                                                                                                                                                                                                                                                                                                                                  | 27440108                                                                                                                                                    |
|-----------------------------------------------------------------------------------------------------------------------------------------------------------------------------------------------------------------------------------------------------------------------------------------------------------------------------------------------------------------------------------------------------------------------------|-------------------------------------------------------------------------------------------------------------------------------------------------------------|
| ECLASS-10.1                                                                                                                                                                                                                                                                                                                                                                                                                 | 27440111                                                                                                                                                    |
| ECLASS-11.1                                                                                                                                                                                                                                                                                                                                                                                                                 | 27440111                                                                                                                                                    |
| ECLASS-12.0                                                                                                                                                                                                                                                                                                                                                                                                                 | 27440111                                                                                                                                                    |
| ETIM-5.0                                                                                                                                                                                                                                                                                                                                                                                                                    | EC002585                                                                                                                                                    |
| customs tariff number                                                                                                                                                                                                                                                                                                                                                                                                       | 85369010                                                                                                                                                    |
| GTIN                                                                                                                                                                                                                                                                                                                                                                                                                        | 4048879055628                                                                                                                                               |
| Packaging unit                                                                                                                                                                                                                                                                                                                                                                                                              | 1                                                                                                                                                           |
| Electrical data   Supply                                                                                                                                                                                                                                                                                                                                                                                                    |                                                                                                                                                             |
| Operating voltage DC                                                                                                                                                                                                                                                                                                                                                                                                        | 24 V                                                                                                                                                        |
| Current operating per contact max.                                                                                                                                                                                                                                                                                                                                                                                          | 4 A                                                                                                                                                         |
| Total current max.                                                                                                                                                                                                                                                                                                                                                                                                          | 8 A                                                                                                                                                         |
| Installation                                                                                                                                                                                                                                                                                                                                                                                                                |                                                                                                                                                             |
| Connection cross section max.                                                                                                                                                                                                                                                                                                                                                                                               | 1,5 mm <sup>2</sup>                                                                                                                                         |
| AWG number max.                                                                                                                                                                                                                                                                                                                                                                                                             | 16                                                                                                                                                          |
| Installation   Connection                                                                                                                                                                                                                                                                                                                                                                                                   |                                                                                                                                                             |
| Connection                                                                                                                                                                                                                                                                                                                                                                                                                  | Screw plug-in terminals                                                                                                                                     |
| Device protection   Electrical                                                                                                                                                                                                                                                                                                                                                                                              |                                                                                                                                                             |
| Degree of protection (EN IEC 60529)                                                                                                                                                                                                                                                                                                                                                                                         | IP65, IP67                                                                                                                                                  |
| Device protection   Media                                                                                                                                                                                                                                                                                                                                                                                                   |                                                                                                                                                             |
|                                                                                                                                                                                                                                                                                                                                                                                                                             |                                                                                                                                                             |
| Flame resistance                                                                                                                                                                                                                                                                                                                                                                                                            | flame retardant                                                                                                                                             |
| Flame resistance<br>Mechanical data   Material data                                                                                                                                                                                                                                                                                                                                                                         | flame retardant                                                                                                                                             |
|                                                                                                                                                                                                                                                                                                                                                                                                                             | flame retardant<br>Plastic                                                                                                                                  |
| Mechanical data   Material data                                                                                                                                                                                                                                                                                                                                                                                             |                                                                                                                                                             |
| Mechanical data   Material data<br>Material housing                                                                                                                                                                                                                                                                                                                                                                         |                                                                                                                                                             |
| Mechanical data   Material data<br>Material housing<br>Environmental characteristics   Climatic                                                                                                                                                                                                                                                                                                                             | Plastic                                                                                                                                                     |
| Mechanical data   Material data         Material housing         Environmental characteristics   Climatic         Operating temperature min.                                                                                                                                                                                                                                                                                | Plastic<br>-20 °C                                                                                                                                           |
| Mechanical data   Material data         Material housing         Environmental characteristics   Climatic         Operating temperature min.         Operating temperature max.                                                                                                                                                                                                                                             | Plastic<br>-20 °C                                                                                                                                           |
| Mechanical data   Material data         Material housing         Environmental characteristics   Climatic         Operating temperature min.         Operating temperature max.         Connection type 2                                                                                                                                                                                                                   | Plastic<br>-20 °C<br>70 °C                                                                                                                                  |
| Mechanical data   Material data         Material housing         Environmental characteristics   Climatic         Operating temperature min.         Operating temperature max.         Connection type 2         Family construction form                                                                                                                                                                                  | Plastic<br>-20 °C<br>70 °C<br>Cap                                                                                                                           |
| Mechanical data   Material data         Material housing         Environmental characteristics   Climatic         Operating temperature min.         Operating temperature max.         Connection type 2         Family construction form         No. of poles                                                                                                                                                             | Plastic<br>-20 °C<br>-70 °C<br>-<br>Cap<br>16                                                                                                               |
| Mechanical data   Material data         Material housing         Environmental characteristics   Climatic         Operating temperature min.         Operating temperature max.         Connection type 2         Family construction form         No. of poles         Family construction form         Gender         Color contact carrier                                                                               | Plastic         -20 °C         -70 °C         Cap         16         M12                                                                                    |
| Mechanical data   Material data         Material housing         Environmental characteristics   Climatic         Operating temperature min.         Operating temperature max.         Connection type 2         Family construction form         No. of poles         Family construction form         Gender         Color contact carrier         Coding                                                                | Plastic Plastic -20 °C 70 °C Cap 16 M12 female black A                                                                                                      |
| Mechanical data   Material data         Material housing         Environmental characteristics   Climatic         Operating temperature min.         Operating temperature max.         Connection type 2         Family construction form         No. of poles         Family construction form         Gender         Color contact carrier         Coding         No. of poles                                           | Plastic -20 °C -20 °C 70 °C Cap 16 M12 female black                                                                                                         |
| Mechanical data   Material data         Material housing         Environmental characteristics   Climatic         Operating temperature min.         Operating temperature max.         Connection type 2         Family construction form         No. of poles         Family construction form         Gender         Color contact carrier         Coding         No. of poles         PIN 1                             | Plastic         -20 °C         70 °C         Cap         16         M12         female         black         A         5         +                          |
| Mechanical data   Material data         Material housing         Environmental characteristics   Climatic         Operating temperature min.         Operating temperature max.         Connection type 2         Family construction form         No. of poles         Family construction form         Gender         Color contact carrier         Coding         No. of poles         PIN 1         PIN 2               | Plastic         -20 °C         70 °C         Cap         16         M12         female         black         A         5                                    |
| Mechanical data   Material data         Material housing         Environmental characteristics   Climatic         Operating temperature min.         Operating temperature max.         Connection type 2         Family construction form         No. of poles         Family construction form         Gender         Color contact carrier         Coding         No. of poles         PIN 1         PIN 2         PIN 3 | Plastic         -20 °C         70 °C         Cap         16         M12         female         black         A         5         +         NC S 2         - |
| Mechanical data   Material data         Material housing         Environmental characteristics   Climatic         Operating temperature min.         Operating temperature max.         Connection type 2         Family construction form         No. of poles         Family construction form         Gender         Color contact carrier         Coding         No. of poles         PIN 1         PIN 2               | Plastic         -20 °C         70 °C         Cap         16         M12         female         black         A         5         +         NC S 2           |