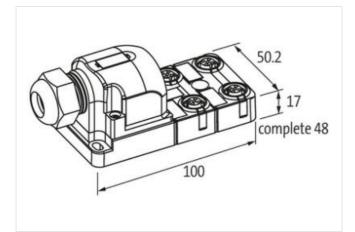

## EXACT12, 4XM12, 5-POLE, CAP, PLUG. SCREW-TERM

NPN-LEDs

4-way, 5-pole Form NPN Screw plug-in terminals Plastic housings with good resistance against chemicals and oils. The resistance to aggressive media should be individually tested for your application. Further details on request.

## Link to Product

Illustration







Product may differ from Image



## 

| ooniniercial data |          |  |
|-------------------|----------|--|
| ECLASS-6.0        | 27279219 |  |
| ECLASS-6.1        | 27279219 |  |
| ECLASS-7.0        | 27279219 |  |
| ECLASS-8.0        | 27279219 |  |
|                   |          |  |

The information in this Product-PDF has been compiled with the utmost care. Liability for the correctness completeness and topicality of the information is restricted to gross negligence. Version: 2024-05-17

Murrelektronik ApS | Alexander Foss Gade 13, 1. | 9000 Aalborg | Fon +45 96 35 06 06 | Fax | shop@murrelektronik.dk | shop.murrelektronik.dk



| ECLASS-9.0