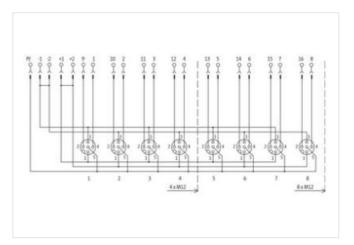

## EXACT12, 4XM12, 5-POLE, CAP, PLUG. SCREW-TERM

W.o. LEDs

4-way, 5-pole

without LED, up to 125 V AC/DC

Screw plug-in terminals

Plastic housings with good resistance against chemicals and oils.

The resistance to aggressive media should be individually tested for your application. Further details on request.