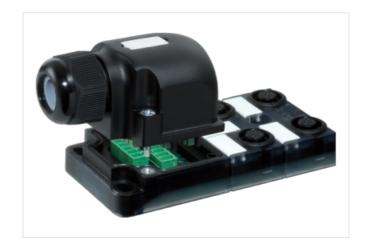

## Illustration

Product may differ from Image

| ECLASS-6.0 | 27279219 |
|------------|----------|
| ECLASS-6.1 | 27279219 |
| ECLASS-7.0 | 27279219 |

| ECLASS-8.0                                                                                                                                                                                                                                                                                                                                                     | 27279219                                                                                |
|----------------------------------------------------------------------------------------------------------------------------------------------------------------------------------------------------------------------------------------------------------------------------------------------------------------------------------------------------------------|-----------------------------------------------------------------------------------------|
| ECLASS-9.0                                                                                                                                                                                                                                                                                                                                                     | 27440108                                                                                |
| ECLASS-10.1                                                                                                                                                                                                                                                                                                                                                    | 27440111                                                                                |
| ECLASS-11.1                                                                                                                                                                                                                                                                                                                                                    | 27440111                                                                                |
| ECLASS-12.0                                                                                                                                                                                                                                                                                                                                                    | 27440111                                                                                |
| ETIM-5.0                                                                                                                                                                                                                                                                                                                                                       | EC002585                                                                                |
| customs tariff number                                                                                                                                                                                                                                                                                                                                          | 85369010                                                                                |
| GTIN                                                                                                                                                                                                                                                                                                                                                           | 4048879055611                                                                           |
| Packaging unit                                                                                                                                                                                                                                                                                                                                                 | 1                                                                                       |
| Electrical data   Supply                                                                                                                                                                                                                                                                                                                                       |                                                                                         |
| Operating voltage AC                                                                                                                                                                                                                                                                                                                                           | 125 V                                                                                   |
| Operating voltage DC                                                                                                                                                                                                                                                                                                                                           | 125 V                                                                                   |
| Current operating per contact max.                                                                                                                                                                                                                                                                                                                             | 4 A                                                                                     |
| Total current max.                                                                                                                                                                                                                                                                                                                                             | 8 A                                                                                     |
| Installation                                                                                                                                                                                                                                                                                                                                                   |                                                                                         |
| Connection cross section max.                                                                                                                                                                                                                                                                                                                                  | 1,5 mm²                                                                                 |
| AWG number max.                                                                                                                                                                                                                                                                                                                                                | 16                                                                                      |
| Installation   Connection                                                                                                                                                                                                                                                                                                                                      |                                                                                         |
| Connection                                                                                                                                                                                                                                                                                                                                                     | Screw plug-in terminals                                                                 |
| Device protection   Electrical                                                                                                                                                                                                                                                                                                                                 |                                                                                         |
|                                                                                                                                                                                                                                                                                                                                                                |                                                                                         |
| Degree of protection (EN IEC 60529)                                                                                                                                                                                                                                                                                                                            | IP65, IP67                                                                              |
| Degree of protection (EN IEC 60529)  Device protection   Media                                                                                                                                                                                                                                                                                                 | IP65, IP67                                                                              |
|                                                                                                                                                                                                                                                                                                                                                                | IP65, IP67  flame retardant                                                             |
| Device protection   Media                                                                                                                                                                                                                                                                                                                                      |                                                                                         |
| Device protection   Media Flame resistance                                                                                                                                                                                                                                                                                                                     |                                                                                         |
| Device protection   Media  Flame resistance  Mechanical data   Material data                                                                                                                                                                                                                                                                                   | flame retardant                                                                         |
| Device protection   Media  Flame resistance  Mechanical data   Material data  Material housing                                                                                                                                                                                                                                                                 | flame retardant                                                                         |
| Device protection   Media  Flame resistance  Mechanical data   Material data  Material housing  Environmental characteristics   Climatic                                                                                                                                                                                                                       | flame retardant  Plastic                                                                |
| Device protection   Media  Flame resistance  Mechanical data   Material data  Material housing  Environmental characteristics   Climatic  Operating temperature min.                                                                                                                                                                                           | flame retardant  Plastic  -20 °C                                                        |
| Device protection   Media Flame resistance Mechanical data   Material data Material housing Environmental characteristics   Climatic Operating temperature min. Operating temperature max.                                                                                                                                                                     | flame retardant  Plastic  -20 °C                                                        |
| Device protection   Media  Flame resistance  Mechanical data   Material data  Material housing  Environmental characteristics   Climatic  Operating temperature min.  Operating temperature max.  Connection type 2                                                                                                                                            | flame retardant  Plastic  -20 °C  70 °C                                                 |
| Device protection   Media  Flame resistance  Mechanical data   Material data  Material housing  Environmental characteristics   Climatic  Operating temperature min.  Operating temperature max.  Connection type 2  Family construction form                                                                                                                  | flame retardant  Plastic  -20 °C  70 °C  Cap                                            |
| Device protection   Media Flame resistance Mechanical data   Material data Material housing Environmental characteristics   Climatic Operating temperature min. Operating temperature max. Connection type 2 Family construction form No. of poles                                                                                                             | flame retardant  Plastic  -20 °C  70 °C  Cap  16                                        |
| Pevice protection   Media Flame resistance Mechanical data   Material data Material housing Environmental characteristics   Climatic Operating temperature min. Operating temperature max. Connection type 2 Family construction form No. of poles Family construction form                                                                                    | flame retardant  Plastic  -20 °C  70 °C  Cap  16  M12                                   |
| Pevice protection   Media Flame resistance  Mechanical data   Material data  Material housing  Environmental characteristics   Climatic  Operating temperature min.  Operating temperature max.  Connection type 2  Family construction form  No. of poles  Family construction form  Gender  Color contact carrier  Coding                                    | flame retardant  Plastic  -20 °C  70 °C  Cap  16  M12  female black  A                  |
| Pevice protection   Media Flame resistance Mechanical data   Material data Material housing Environmental characteristics   Climatic Operating temperature min. Operating temperature max. Connection type 2 Family construction form No. of poles Family construction form Gender Color contact carrier Coding No. of poles                                   | flame retardant  Plastic  -20 °C  70 °C  Cap  16  M12  female black                     |
| Pevice protection   Media Flame resistance Mechanical data   Material data Material housing Environmental characteristics   Climatic Operating temperature min. Operating temperature max. Connection type 2 Family construction form No. of poles Family construction form Gender Color contact carrier Coding No. of poles PIN 1                             | flame retardant  Plastic  -20 °C  70 °C  Cap  16  M12  female  black  A  5              |
| Pevice protection   Media Flame resistance Mechanical data   Material data Material housing Environmental characteristics   Climatic Operating temperature min. Operating temperature max. Connection type 2 Family construction form No. of poles Family construction form Gender Color contact carrier Coding No. of poles PIN 1 PIN 2                       | flame retardant  Plastic  -20 °C  70 °C  Cap  16  M12  female  black  A                 |
| Pevice protection   Media Flame resistance  Mechanical data   Material data  Material housing  Environmental characteristics   Climatic  Operating temperature min.  Operating temperature max.  Connection type 2  Family construction form  No. of poles  Family construction form  Gender  Color contact carrier  Coding  No. of poles  PIN 1  PIN 2  PIN 3 | flame retardant  Plastic  -20 °C  70 °C  Cap  16  M12  female black  A  5  +  NC S 2  - |
| Pevice protection   Media Flame resistance Mechanical data   Material data Material housing Environmental characteristics   Climatic Operating temperature min. Operating temperature max. Connection type 2 Family construction form No. of poles Family construction form Gender Color contact carrier Coding No. of poles PIN 1 PIN 2                       | flame retardant  Plastic  -20 °C  70 °C  Cap  16  M12  female  black  A  5  +  NC S 2   |