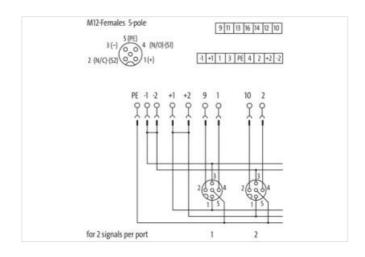

## Illustration

Product may differ from Image

| ECLASS-6.0 | 27279219 |
|------------|----------|
| ECLASS-6.1 | 27279219 |
| ECLASS-7.0 | 27279219 |

| ECLASS-8.0                                                                                                                                                                                                                                                                                                                                                     | 27279219                                                                                |
|----------------------------------------------------------------------------------------------------------------------------------------------------------------------------------------------------------------------------------------------------------------------------------------------------------------------------------------------------------------|-----------------------------------------------------------------------------------------|
| ECLASS-9.0                                                                                                                                                                                                                                                                                                                                                     | 27440108                                                                                |
| ECLASS-10.1                                                                                                                                                                                                                                                                                                                                                    | 27440111                                                                                |
| ECLASS-11.1                                                                                                                                                                                                                                                                                                                                                    | 27440111                                                                                |
| ECLASS-12.0                                                                                                                                                                                                                                                                                                                                                    | 27440111                                                                                |
| ETIM-5.0                                                                                                                                                                                                                                                                                                                                                       | EC002585                                                                                |
| customs tariff number                                                                                                                                                                                                                                                                                                                                          | 85369010                                                                                |
| GTIN                                                                                                                                                                                                                                                                                                                                                           | 4048879055611                                                                           |
| Packaging unit                                                                                                                                                                                                                                                                                                                                                 | 1                                                                                       |
| Electrical data   Supply                                                                                                                                                                                                                                                                                                                                       |                                                                                         |
| Operating voltage AC                                                                                                                                                                                                                                                                                                                                           | 125 V                                                                                   |
| Operating voltage DC                                                                                                                                                                                                                                                                                                                                           | 125 V                                                                                   |
| Current operating per contact max.                                                                                                                                                                                                                                                                                                                             | 4 A                                                                                     |
| Total current max.                                                                                                                                                                                                                                                                                                                                             | 8 A                                                                                     |
| Installation                                                                                                                                                                                                                                                                                                                                                   |                                                                                         |
| Connection cross section max.                                                                                                                                                                                                                                                                                                                                  | 1,5 mm²                                                                                 |
| AWG number max.                                                                                                                                                                                                                                                                                                                                                | 16                                                                                      |
| Installation   Connection                                                                                                                                                                                                                                                                                                                                      |                                                                                         |
| Connection                                                                                                                                                                                                                                                                                                                                                     | Screw plug-in terminals                                                                 |
| Device protection   Electrical                                                                                                                                                                                                                                                                                                                                 |                                                                                         |
|                                                                                                                                                                                                                                                                                                                                                                |                                                                                         |
| Degree of protection (EN IEC 60529)                                                                                                                                                                                                                                                                                                                            | IP65, IP67                                                                              |
| Degree of protection (EN IEC 60529)  Device protection   Media                                                                                                                                                                                                                                                                                                 | IP65, IP67                                                                              |
|                                                                                                                                                                                                                                                                                                                                                                | IP65, IP67  flame retardant                                                             |
| Device protection   Media                                                                                                                                                                                                                                                                                                                                      |                                                                                         |
| Device protection   Media Flame resistance                                                                                                                                                                                                                                                                                                                     |                                                                                         |
| Device protection   Media  Flame resistance  Mechanical data   Material data                                                                                                                                                                                                                                                                                   | flame retardant                                                                         |
| Device protection   Media  Flame resistance  Mechanical data   Material data  Material housing                                                                                                                                                                                                                                                                 | flame retardant                                                                         |
| Device protection   Media  Flame resistance  Mechanical data   Material data  Material housing  Environmental characteristics   Climatic                                                                                                                                                                                                                       | flame retardant  Plastic                                                                |
| Device protection   Media  Flame resistance  Mechanical data   Material data  Material housing  Environmental characteristics   Climatic  Operating temperature min.                                                                                                                                                                                           | flame retardant  Plastic  -20 °C                                                        |
| Device protection   Media Flame resistance Mechanical data   Material data Material housing Environmental characteristics   Climatic Operating temperature min. Operating temperature max.                                                                                                                                                                     | flame retardant  Plastic  -20 °C                                                        |
| Device protection   Media  Flame resistance  Mechanical data   Material data  Material housing  Environmental characteristics   Climatic  Operating temperature min.  Operating temperature max.  Connection type 2                                                                                                                                            | flame retardant  Plastic  -20 °C  70 °C                                                 |
| Device protection   Media  Flame resistance  Mechanical data   Material data  Material housing  Environmental characteristics   Climatic  Operating temperature min.  Operating temperature max.  Connection type 2  Family construction form                                                                                                                  | flame retardant  Plastic  -20 °C  70 °C  Cap                                            |
| Device protection   Media Flame resistance Mechanical data   Material data Material housing Environmental characteristics   Climatic Operating temperature min. Operating temperature max. Connection type 2 Family construction form No. of poles                                                                                                             | flame retardant  Plastic  -20 °C  70 °C  Cap  16                                        |
| Pevice protection   Media Flame resistance Mechanical data   Material data Material housing Environmental characteristics   Climatic Operating temperature min. Operating temperature max. Connection type 2 Family construction form No. of poles Family construction form                                                                                    | flame retardant  Plastic  -20 °C  70 °C  Cap  16  M12                                   |
| Pevice protection   Media Flame resistance  Mechanical data   Material data  Material housing  Environmental characteristics   Climatic  Operating temperature min.  Operating temperature max.  Connection type 2  Family construction form  No. of poles  Family construction form  Gender  Color contact carrier  Coding                                    | flame retardant  Plastic  -20 °C  70 °C  Cap  16  M12  female black  A                  |
| Pevice protection   Media Flame resistance Mechanical data   Material data Material housing Environmental characteristics   Climatic Operating temperature min. Operating temperature max. Connection type 2 Family construction form No. of poles Family construction form Gender Color contact carrier Coding No. of poles                                   | flame retardant  Plastic  -20 °C  70 °C  Cap  16  M12  female black                     |
| Pevice protection   Media Flame resistance Mechanical data   Material data Material housing Environmental characteristics   Climatic Operating temperature min. Operating temperature max. Connection type 2 Family construction form No. of poles Family construction form Gender Color contact carrier Coding No. of poles PIN 1                             | flame retardant  Plastic  -20 °C  70 °C  Cap  16  M12  female  black  A  5              |
| Pevice protection   Media Flame resistance Mechanical data   Material data Material housing Environmental characteristics   Climatic Operating temperature min. Operating temperature max. Connection type 2 Family construction form No. of poles Family construction form Gender Color contact carrier Coding No. of poles PIN 1 PIN 2                       | flame retardant  Plastic  -20 °C  70 °C  Cap  16  M12  female  black  A                 |
| Pevice protection   Media Flame resistance  Mechanical data   Material data  Material housing  Environmental characteristics   Climatic  Operating temperature min.  Operating temperature max.  Connection type 2  Family construction form  No. of poles  Family construction form  Gender  Color contact carrier  Coding  No. of poles  PIN 1  PIN 2  PIN 3 | flame retardant  Plastic  -20 °C  70 °C  Cap  16  M12  female black  A  5  +  NC S 2  - |
| Pevice protection   Media Flame resistance Mechanical data   Material data Material housing Environmental characteristics   Climatic Operating temperature min. Operating temperature max. Connection type 2 Family construction form No. of poles Family construction form Gender Color contact carrier Coding No. of poles PIN 1 PIN 2                       | flame retardant  Plastic  -20 °C  70 °C  Cap  16  M12  female  black  A  5  +  NC S 2   |