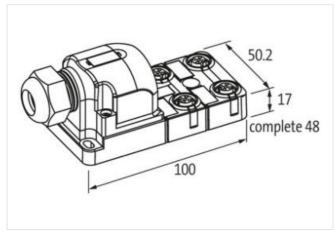

## Illustration

Product may differ from Image

| ECLASS-6.0 | 27279219 |
|------------|----------|
| ECLASS-6.1 | 27279219 |
| ECLASS-7.0 | 27279219 |

| ECLASS-8.0                                                                                                                                                                                                                                                                                                                                                     | 27279219                                                                                |
|----------------------------------------------------------------------------------------------------------------------------------------------------------------------------------------------------------------------------------------------------------------------------------------------------------------------------------------------------------------|-----------------------------------------------------------------------------------------|
| ECLASS-9.0                                                                                                                                                                                                                                                                                                                                                     | 27440108                                                                                |
| ECLASS-10.1                                                                                                                                                                                                                                                                                                                                                    | 27440111                                                                                |
| ECLASS-11.1                                                                                                                                                                                                                                                                                                                                                    | 27440111                                                                                |
| ECLASS-12.0                                                                                                                                                                                                                                                                                                                                                    | 27440111                                                                                |
| ETIM-5.0                                                                                                                                                                                                                                                                                                                                                       | EC002585                                                                                |
| customs tariff number                                                                                                                                                                                                                                                                                                                                          | 85369010                                                                                |
| GTIN                                                                                                                                                                                                                                                                                                                                                           | 4048879055611                                                                           |
| Packaging unit                                                                                                                                                                                                                                                                                                                                                 | 1                                                                                       |
| Electrical data   Supply                                                                                                                                                                                                                                                                                                                                       |                                                                                         |
| Operating voltage AC                                                                                                                                                                                                                                                                                                                                           | 125 V                                                                                   |
| Operating voltage DC                                                                                                                                                                                                                                                                                                                                           | 125 V                                                                                   |
| Current operating per contact max.                                                                                                                                                                                                                                                                                                                             | 4 A                                                                                     |
| Total current max.                                                                                                                                                                                                                                                                                                                                             | 8 A                                                                                     |
| Installation                                                                                                                                                                                                                                                                                                                                                   |                                                                                         |
| Connection cross section max.                                                                                                                                                                                                                                                                                                                                  | 1,5 mm²                                                                                 |
| AWG number max.                                                                                                                                                                                                                                                                                                                                                | 16                                                                                      |
| Installation   Connection                                                                                                                                                                                                                                                                                                                                      |                                                                                         |
| Connection                                                                                                                                                                                                                                                                                                                                                     | Screw plug-in terminals                                                                 |
| Device protection   Electrical                                                                                                                                                                                                                                                                                                                                 |                                                                                         |
|                                                                                                                                                                                                                                                                                                                                                                |                                                                                         |
| Degree of protection (EN IEC 60529)                                                                                                                                                                                                                                                                                                                            | IP65, IP67                                                                              |
| Degree of protection (EN IEC 60529)  Device protection   Media                                                                                                                                                                                                                                                                                                 | IP65, IP67                                                                              |
|                                                                                                                                                                                                                                                                                                                                                                | IP65, IP67  flame retardant                                                             |
| Device protection   Media                                                                                                                                                                                                                                                                                                                                      |                                                                                         |
| Device protection   Media Flame resistance                                                                                                                                                                                                                                                                                                                     |                                                                                         |
| Device protection   Media  Flame resistance  Mechanical data   Material data                                                                                                                                                                                                                                                                                   | flame retardant                                                                         |
| Device protection   Media  Flame resistance  Mechanical data   Material data  Material housing                                                                                                                                                                                                                                                                 | flame retardant                                                                         |
| Device protection   Media  Flame resistance  Mechanical data   Material data  Material housing  Environmental characteristics   Climatic                                                                                                                                                                                                                       | flame retardant  Plastic                                                                |
| Device protection   Media  Flame resistance  Mechanical data   Material data  Material housing  Environmental characteristics   Climatic  Operating temperature min.                                                                                                                                                                                           | flame retardant  Plastic  -20 °C                                                        |
| Device protection   Media Flame resistance Mechanical data   Material data Material housing Environmental characteristics   Climatic Operating temperature min. Operating temperature max.                                                                                                                                                                     | flame retardant  Plastic  -20 °C                                                        |
| Device protection   Media  Flame resistance  Mechanical data   Material data  Material housing  Environmental characteristics   Climatic  Operating temperature min.  Operating temperature max.  Connection type 2                                                                                                                                            | flame retardant  Plastic  -20 °C  70 °C                                                 |
| Device protection   Media  Flame resistance  Mechanical data   Material data  Material housing  Environmental characteristics   Climatic  Operating temperature min.  Operating temperature max.  Connection type 2  Family construction form                                                                                                                  | flame retardant  Plastic  -20 °C  70 °C  Cap                                            |
| Device protection   Media Flame resistance Mechanical data   Material data Material housing Environmental characteristics   Climatic Operating temperature min. Operating temperature max. Connection type 2 Family construction form No. of poles                                                                                                             | flame retardant  Plastic  -20 °C  70 °C  Cap  16                                        |
| Pevice protection   Media Flame resistance Mechanical data   Material data Material housing Environmental characteristics   Climatic Operating temperature min. Operating temperature max. Connection type 2 Family construction form No. of poles Family construction form                                                                                    | flame retardant  Plastic  -20 °C  70 °C  Cap  16  M12                                   |
| Pevice protection   Media Flame resistance  Mechanical data   Material data  Material housing  Environmental characteristics   Climatic  Operating temperature min.  Operating temperature max.  Connection type 2  Family construction form  No. of poles  Family construction form  Gender  Color contact carrier  Coding                                    | flame retardant  Plastic  -20 °C  70 °C  Cap  16  M12  female black  A                  |
| Pevice protection   Media Flame resistance Mechanical data   Material data Material housing Environmental characteristics   Climatic Operating temperature min. Operating temperature max. Connection type 2 Family construction form No. of poles Family construction form Gender Color contact carrier Coding No. of poles                                   | flame retardant  Plastic  -20 °C  70 °C  Cap  16  M12  female black                     |
| Pevice protection   Media Flame resistance Mechanical data   Material data Material housing Environmental characteristics   Climatic Operating temperature min. Operating temperature max. Connection type 2 Family construction form No. of poles Family construction form Gender Color contact carrier Coding No. of poles PIN 1                             | flame retardant  Plastic  -20 °C  70 °C  Cap  16  M12  female  black  A  5              |
| Pevice protection   Media Flame resistance Mechanical data   Material data Material housing Environmental characteristics   Climatic Operating temperature min. Operating temperature max. Connection type 2 Family construction form No. of poles Family construction form Gender Color contact carrier Coding No. of poles PIN 1 PIN 2                       | flame retardant  Plastic  -20 °C  70 °C  Cap  16  M12  female  black  A                 |
| Pevice protection   Media Flame resistance  Mechanical data   Material data  Material housing  Environmental characteristics   Climatic  Operating temperature min.  Operating temperature max.  Connection type 2  Family construction form  No. of poles  Family construction form  Gender  Color contact carrier  Coding  No. of poles  PIN 1  PIN 2  PIN 3 | flame retardant  Plastic  -20 °C  70 °C  Cap  16  M12  female black  A  5  +  NC S 2  - |
| Pevice protection   Media Flame resistance Mechanical data   Material data Material housing Environmental characteristics   Climatic Operating temperature min. Operating temperature max. Connection type 2 Family construction form No. of poles Family construction form Gender Color contact carrier Coding No. of poles PIN 1 PIN 2                       | flame retardant  Plastic  -20 °C  70 °C  Cap  16  M12  female  black  A  5  +  NC S 2   |