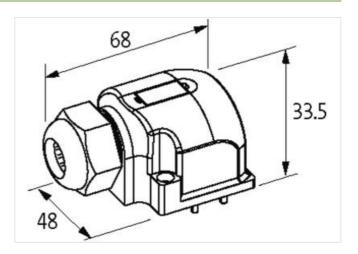

## Illustration

Product may differ from Image

| Commercial data |          |
|-----------------|----------|
| ECLASS-6.0      | 27143423 |
| ECLASS-6.1      | 27279219 |
| ECLASS-7.0      | 27279219 |
| ECLASS-8.0      | 27279219 |
| ECLASS-9.0      | 27440108 |