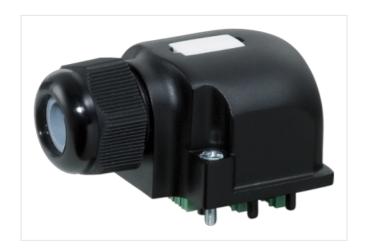

## **CAP WITH SPRING PLUG TERMINALS 21 POLE**

Use with MVP12 / Exact12 UNIVERSAL

4-way distribution box M12, UNIVERSAL Spring clamp plug-in terminals Replaces identical product (Art.No. 277314)

Plastic housings with good resistance against chemicals and oils.

## Illustration

Product may differ from Image

| Commercial data |          |
|-----------------|----------|
| ECLASS-6.0      | 27143423 |
| ECLASS-6.1      | 27279219 |
| ECLASS-7.0      | 27279219 |
| ECLASS-8.0      | 27279219 |
| ECLASS-9.0      | 27440108 |