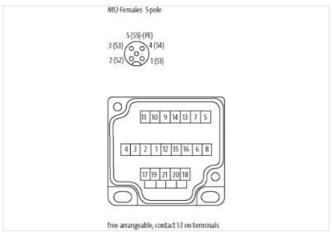

## **CAP. WITH SCREW PLUG TERMINALS 21 POLE**

Use with MVP12 / Exact12 UNIVERSAL

Cap for 4-way distribution box, UNIVERSAL, 5-pole

Plastic housings with good resistance against chemicals and oils.

The resistance to aggressive media should be individually tested for your application. Further details on request.

stay connected

| ECLASS-11.1                              | 27440111                |  |
|------------------------------------------|-------------------------|--|
| ECLASS-12.0                              | 27440111                |  |
| ETIM-5.0                                 | EC002585                |  |
| customs tariff number                    | 85366990                |  |
| GTIN                                     | 4048879378536           |  |
| Packaging unit                           | 1                       |  |
| Electrical data   Supply                 |                         |  |
| Total current max.                       | 8 A                     |  |
| Installation                             |                         |  |
| Connection cross section max.            | 1,5 mm²                 |  |
| AWG number max.                          | 16                      |  |
| Installation   Connection                |                         |  |
| Connection                               | Screw plug-in terminals |  |
| Device protection   Media                |                         |  |
| Flame resistance                         | flame retardant         |  |
| Mechanical data   Material data          |                         |  |
| Material housing                         | Plastic                 |  |
| Environmental characteristics   Climatic |                         |  |
| Operating temperature min.               | -20 °C                  |  |
| Operating temperature max.               | 80 °C                   |  |
| Connection type 2                        |                         |  |
| Family construction form                 | Сар                     |  |
| No. of poles                             | 21                      |  |
| Family construction form                 | M12                     |  |
| Gender                                   | female                  |  |
| Color contact carrier                    | black                   |  |
| Coding                                   | A                       |  |
| No. of poles                             | 5                       |  |