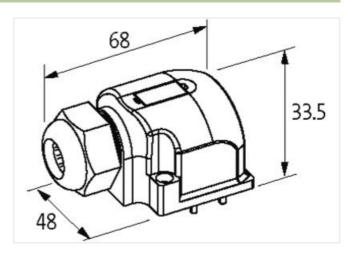

## **CAP. WITH SCREW PLUG TERMINALS 21 POLE**

Use with MVP12 / Exact12 UNIVERSAL

Cap for 4-way distribution box, UNIVERSAL, 5-pole

Plastic housings with good resistance against chemicals and oils.

The resistance to aggressive media should be individually tested for your application. Further details on request.

## Illustration

Product may differ from Image

| Commercial data |          |  |
|-----------------|----------|--|
| ECLASS-6.0      | 27143423 |  |
| ECLASS-6.1      | 27279219 |  |
| ECLASS-7.0      | 27279219 |  |
| ECLASS-8.0      | 27279219 |  |
| ECLASS-9.0      | 27440108 |  |
| ECLASS-10.1     | 27440111 |  |