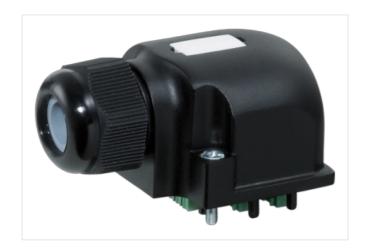

## **CAP. WITH SCREW PLUG TERMINALS 21 POLE**

Use with MVP12 / Exact12 UNIVERSAL

Cap for 4-way distribution box, UNIVERSAL, 5-pole

Plastic housings with good resistance against chemicals and oils.

The resistance to aggressive media should be individually tested for your application. Further details on request.

## Illustration

Product may differ from Image

| Commercial data |          |  |
|-----------------|----------|--|
| ECLASS-6.0      | 27143423 |  |
| ECLASS-6.1      | 27279219 |  |
| ECLASS-7.0      | 27279219 |  |
| ECLASS-8.0      | 27279219 |  |
| ECLASS-9.0      | 27440108 |  |
| ECLASS-10.1     | 27440111 |  |