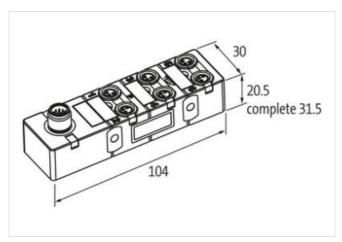

## **EXACT8, 6XM8, 3 POLE**

Connector M12 8-pole

6-way, 3-pole M12 (8-pole) Inline face or side mounting

Plastic housings with good resistance against chemicals and oils.

The resistance to aggressive media should be individually tested for your application. Further details on request.

## Illustration

Product may differ from Image

| Commercial data |          |  |
|-----------------|----------|--|
| ECLASS-6.0      | 27143423 |  |
| ECLASS-6.1      | 27279219 |  |
| ECLASS-7.0      | 27279219 |  |
| ECLASS-8.0      | 27279219 |  |