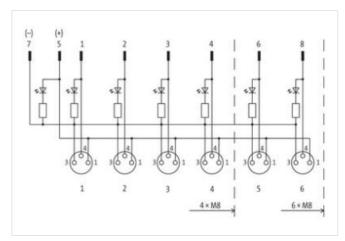

| ECLASS-9.0                                                                                                                                                                                                                              | 27440111                                                                     |
|-----------------------------------------------------------------------------------------------------------------------------------------------------------------------------------------------------------------------------------------|------------------------------------------------------------------------------|
| ECLASS-10.1                                                                                                                                                                                                                             | 27440111                                                                     |
| ECLASS-11.1                                                                                                                                                                                                                             | 27440111                                                                     |
| ECLASS-12.0                                                                                                                                                                                                                             | 27440111                                                                     |
| ETIM-5.0                                                                                                                                                                                                                                | EC002585                                                                     |
| customs tariff number                                                                                                                                                                                                                   | 85369010                                                                     |
| GTIN                                                                                                                                                                                                                                    | 4048879055017                                                                |
| Packaging unit                                                                                                                                                                                                                          | 1                                                                            |
| Electrical data   Supply                                                                                                                                                                                                                |                                                                              |
| Operating voltage DC                                                                                                                                                                                                                    | 24 V                                                                         |
| Current operating per contact max.                                                                                                                                                                                                      | 2 A                                                                          |
| Device protection   Electrical                                                                                                                                                                                                          |                                                                              |
| Degree of protection (EN IEC 60529)                                                                                                                                                                                                     | IP65, IP67                                                                   |
| Device protection   Media                                                                                                                                                                                                               |                                                                              |
| Flame resistance                                                                                                                                                                                                                        | flame retardant                                                              |
| Mechanical data   Material data                                                                                                                                                                                                         |                                                                              |
| Material housing                                                                                                                                                                                                                        | Plastic                                                                      |
| Environmental characteristics   Climatic                                                                                                                                                                                                |                                                                              |
| Operating temperature min.                                                                                                                                                                                                              | -20 °C                                                                       |
| Operating temperature max.                                                                                                                                                                                                              | 70 °C                                                                        |
| Additional condition temperature range                                                                                                                                                                                                  | depending an aphilo wells.                                                   |
| Additional condition temperature range                                                                                                                                                                                                  | depending on cable quality                                                   |
|                                                                                                                                                                                                                                         | depending on cable quality                                                   |
| Connection type 2                                                                                                                                                                                                                       | M12                                                                          |
|                                                                                                                                                                                                                                         |                                                                              |
| Connection type 2 Family construction form                                                                                                                                                                                              | M12                                                                          |
| Connection type 2 Family construction form Gender                                                                                                                                                                                       | M12 male                                                                     |
| Connection type 2 Family construction form Gender Color contact carrier                                                                                                                                                                 | M12 male black                                                               |
| Connection type 2 Family construction form Gender Color contact carrier Coding                                                                                                                                                          | M12 male black A                                                             |
| Connection type 2  Family construction form  Gender  Color contact carrier  Coding  No. of poles                                                                                                                                        | M12 male black A 8                                                           |
| Connection type 2 Family construction form Gender Color contact carrier Coding No. of poles PIN 1                                                                                                                                       | M12 male black A 8 S 1                                                       |
| Connection type 2 Family construction form Gender Color contact carrier Coding No. of poles PIN 1 PIN 2                                                                                                                                 | M12 male black A 8 S 1 S 2                                                   |
| Connection type 2 Family construction form Gender Color contact carrier Coding No. of poles PIN 1 PIN 2 PIN 3                                                                                                                           | M12 male black A 8 S1 S2 S3                                                  |
| Connection type 2  Family construction form  Gender  Color contact carrier  Coding  No. of poles  PIN 1  PIN 2  PIN 3  PIN 4                                                                                                            | M12 male black A 8 S 1 S 2 S 3 S 4                                           |
| Connection type 2 Family construction form Gender Color contact carrier Coding No. of poles PIN 1 PIN 2 PIN 3 PIN 4 PIN 5                                                                                                               | M12 male black A 8 S 1 S 2 S 3 S 4 24 V DC                                   |
| Connection type 2 Family construction form Gender Color contact carrier Coding No. of poles PIN 1 PIN 2 PIN 3 PIN 4 PIN 5 PIN 6                                                                                                         | M12 male black A 8 S 1 S 2 S 3 S 4 24 V DC S 5                               |
| Connection type 2 Family construction form Gender Color contact carrier Coding No. of poles PIN 1 PIN 2 PIN 3 PIN 4 PIN 5 PIN 6 PIN 7                                                                                                   | M12 male black A 8 S1 S2 S3 S4 24 V DC S5                                    |
| Connection type 2  Family construction form  Gender  Color contact carrier  Coding  No. of poles  PIN 1  PIN 2  PIN 3  PIN 4  PIN 5  PIN 6  PIN 7  PIN 8                                                                                | M12 male black  A 8 S1 S2 S3 S4 24 V DC S5 0 V                               |
| Connection type 2  Family construction form  Gender  Color contact carrier  Coding  No. of poles  PIN 1  PIN 2  PIN 3  PIN 4  PIN 5  PIN 6  PIN 7  PIN 8  Family construction form                                                      | M12 male black  A 8 S 1 S 2 S 3 S 4 24 V DC S 5 0 V S 6                      |
| Family construction form  Gender  Color contact carrier  Coding  No. of poles  PIN 1  PIN 2  PIN 3  PIN 4  PIN 5  PIN 6  PIN 7  PIN 8  Family construction form  Gender                                                                 | M12 male black  A 8 S1 S2 S3 S4 24 V DC S5 0 V S6 M8 female                  |
| Connection type 2  Family construction form  Gender  Color contact carrier  Coding  No. of poles  PIN 1  PIN 2  PIN 3  PIN 4  PIN 5  PIN 6  PIN 7  PIN 8  Family construction form  Gender  Color contact carrier                       | M12 male black  A 8 S1 S2 S3 S4 24 V DC S5 0 V S6 M8 female black            |
| Family construction form  Gender  Color contact carrier  Coding  No. of poles  PIN 1  PIN 2  PIN 3  PIN 4  PIN 5  PIN 6  PIN 7  PIN 8  Family construction form  Gender  Color contact carrier  Coding  No. of poles                    | M12 male black A 8 S 1 S 2 S 3 S 4 24 V DC S 5 0 V S 6 M8 female black A     |
| Connection type 2  Family construction form  Gender  Color contact carrier  Coding  No. of poles  PIN 1  PIN 2  PIN 3  PIN 4  PIN 5  PIN 6  PIN 7  PIN 8  Family construction form  Gender  Color contact carrier  Coding  No. of poles | M12 male black  A 8 S 1 S 2 S 3 S 4 24 V DC S 5 0 V S 6 M8 female black  A 3 |