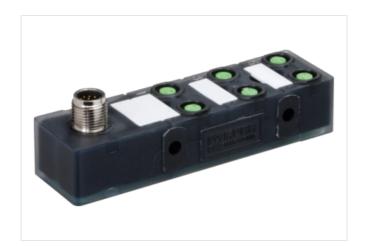

## **EXACT8, 6XM8, 3 POLE**

Connector M12 8-pole

6-way, 3-pole M12 (8-pole) Inline face or side mounting

Plastic housings with good resistance against chemicals and oils.

The resistance to aggressive media should be individually tested for your application. Further details on request.

## Illustration

Product may differ from Image

| Commercial data |          |  |
|-----------------|----------|--|
| ECLASS-6.0      | 27143423 |  |
| ECLASS-6.1      | 27279219 |  |
| ECLASS-7.0      | 27279219 |  |
| ECLASS-8.0      | 27279219 |  |