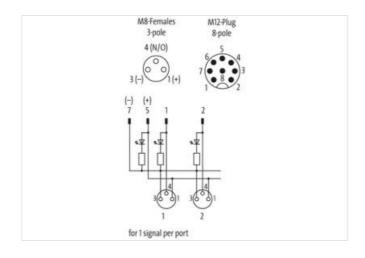

| ECLASS-9.0                                                                                                                                                                                                                              | 27440111                                                                     |
|-----------------------------------------------------------------------------------------------------------------------------------------------------------------------------------------------------------------------------------------|------------------------------------------------------------------------------|
| ECLASS-10.1                                                                                                                                                                                                                             | 27440111                                                                     |
| ECLASS-11.1                                                                                                                                                                                                                             | 27440111                                                                     |
| ECLASS-12.0                                                                                                                                                                                                                             | 27440111                                                                     |
| ETIM-5.0                                                                                                                                                                                                                                | EC002585                                                                     |
| customs tariff number                                                                                                                                                                                                                   | 85369010                                                                     |
| GTIN                                                                                                                                                                                                                                    | 4048879055017                                                                |
| Packaging unit                                                                                                                                                                                                                          | 1                                                                            |
| Electrical data   Supply                                                                                                                                                                                                                |                                                                              |
| Operating voltage DC                                                                                                                                                                                                                    | 24 V                                                                         |
| Current operating per contact max.                                                                                                                                                                                                      | 2 A                                                                          |
| Device protection   Electrical                                                                                                                                                                                                          |                                                                              |
| Degree of protection (EN IEC 60529)                                                                                                                                                                                                     | IP65, IP67                                                                   |
| Device protection   Media                                                                                                                                                                                                               |                                                                              |
| Flame resistance                                                                                                                                                                                                                        | flame retardant                                                              |
| Mechanical data   Material data                                                                                                                                                                                                         |                                                                              |
| Material housing                                                                                                                                                                                                                        | Plastic                                                                      |
| Environmental characteristics   Climatic                                                                                                                                                                                                |                                                                              |
| Operating temperature min.                                                                                                                                                                                                              | -20 °C                                                                       |
| Operating temperature max.                                                                                                                                                                                                              | 70 °C                                                                        |
| Additional condition temperature range                                                                                                                                                                                                  | depending an aphilo wells.                                                   |
| Additional condition temperature range                                                                                                                                                                                                  | depending on cable quality                                                   |
|                                                                                                                                                                                                                                         | depending on cable quality                                                   |
| Connection type 2                                                                                                                                                                                                                       | M12                                                                          |
|                                                                                                                                                                                                                                         |                                                                              |
| Connection type 2 Family construction form                                                                                                                                                                                              | M12                                                                          |
| Connection type 2 Family construction form Gender                                                                                                                                                                                       | M12 male                                                                     |
| Connection type 2 Family construction form Gender Color contact carrier                                                                                                                                                                 | M12 male black                                                               |
| Connection type 2 Family construction form Gender Color contact carrier Coding                                                                                                                                                          | M12 male black A                                                             |
| Connection type 2  Family construction form  Gender  Color contact carrier  Coding  No. of poles                                                                                                                                        | M12 male black A 8                                                           |
| Connection type 2 Family construction form Gender Color contact carrier Coding No. of poles PIN 1                                                                                                                                       | M12 male black A 8 S 1                                                       |
| Connection type 2 Family construction form Gender Color contact carrier Coding No. of poles PIN 1 PIN 2                                                                                                                                 | M12 male black A 8 S 1 S 2                                                   |
| Connection type 2 Family construction form Gender Color contact carrier Coding No. of poles PIN 1 PIN 2 PIN 3                                                                                                                           | M12 male black A 8 S1 S2 S3                                                  |
| Connection type 2  Family construction form  Gender  Color contact carrier  Coding  No. of poles  PIN 1  PIN 2  PIN 3  PIN 4                                                                                                            | M12 male black A 8 S 1 S 2 S 3 S 4                                           |
| Connection type 2 Family construction form Gender Color contact carrier Coding No. of poles PIN 1 PIN 2 PIN 3 PIN 4 PIN 5                                                                                                               | M12 male black A 8 S 1 S 2 S 3 S 4 24 V DC                                   |
| Connection type 2 Family construction form Gender Color contact carrier Coding No. of poles PIN 1 PIN 2 PIN 3 PIN 4 PIN 5 PIN 6                                                                                                         | M12 male black A 8 S 1 S 2 S 3 S 4 24 V DC S 5                               |
| Connection type 2 Family construction form Gender Color contact carrier Coding No. of poles PIN 1 PIN 2 PIN 3 PIN 4 PIN 5 PIN 6 PIN 7                                                                                                   | M12 male black A 8 S1 S2 S3 S4 24 V DC S5                                    |
| Connection type 2  Family construction form  Gender  Color contact carrier  Coding  No. of poles  PIN 1  PIN 2  PIN 3  PIN 4  PIN 5  PIN 6  PIN 7  PIN 8                                                                                | M12 male black  A 8 S1 S2 S3 S4 24 V DC S5 0 V                               |
| Connection type 2  Family construction form  Gender  Color contact carrier  Coding  No. of poles  PIN 1  PIN 2  PIN 3  PIN 4  PIN 5  PIN 6  PIN 7  PIN 8  Family construction form                                                      | M12 male black  A 8 S 1 S 2 S 3 S 4 24 V DC S 5 0 V S 6                      |
| Family construction form  Gender  Color contact carrier  Coding  No. of poles  PIN 1  PIN 2  PIN 3  PIN 4  PIN 5  PIN 6  PIN 7  PIN 8  Family construction form  Gender                                                                 | M12 male black  A 8 S1 S2 S3 S4 24 V DC S5 0 V S6 M8 female                  |
| Connection type 2  Family construction form  Gender  Color contact carrier  Coding  No. of poles  PIN 1  PIN 2  PIN 3  PIN 4  PIN 5  PIN 6  PIN 7  PIN 8  Family construction form  Gender  Color contact carrier                       | M12 male black  A 8 S1 S2 S3 S4 24 V DC S5 0 V S6 M8 female black            |
| Family construction form  Gender  Color contact carrier  Coding  No. of poles  PIN 1  PIN 2  PIN 3  PIN 4  PIN 5  PIN 6  PIN 7  PIN 8  Family construction form  Gender  Color contact carrier  Coding  No. of poles                    | M12 male black A 8 S 1 S 2 S 3 S 4 24 V DC S 5 0 V S 6 M8 female black A     |
| Connection type 2  Family construction form  Gender  Color contact carrier  Coding  No. of poles  PIN 1  PIN 2  PIN 3  PIN 4  PIN 5  PIN 6  PIN 7  PIN 8  Family construction form  Gender  Color contact carrier  Coding  No. of poles | M12 male black  A 8 S 1 S 2 S 3 S 4 24 V DC S 5 0 V S 6 M8 female black  A 3 |