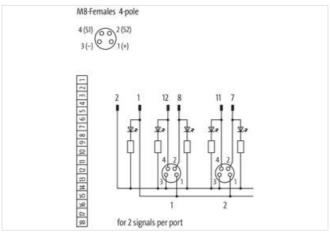

## **EXACT8, 6XM8, 4 POLE BASIC HOUSING**

Without homerun-cable

6-way, 4-pole

Inline face or side mounting

Plastic housings with good resistance against chemicals and oils.

The resistance to aggressive media should be individually tested for your application. Further details on request.

| ECLASS-10.1                              | 27440111                   |
|------------------------------------------|----------------------------|
| ECLASS-11.1                              | 27440111                   |
| ECLASS-12.0                              | 27440111                   |
| ETIM-5.0                                 | EC002585                   |
| customs tariff number                    | 85369010                   |
| GTIN                                     | 4048879055000              |
| Packaging unit                           | 1                          |
| Electrical data   Supply                 |                            |
| Operating voltage DC                     | 24 V                       |
| Current operating per contact max.       | 2 A                        |
| Total current max.                       | 8 A                        |
| Device protection   Electrical           |                            |
| Degree of protection (EN IEC 60529)      | IP65, IP67                 |
| Environmental characteristics   Climatic |                            |
| Operating temperature min.               | -20 °C                     |
| Operating temperature max.               | 70 °C                      |
| Additional condition temperature range   | depending on cable quality |
| Connection type 1                        |                            |
| Family construction form                 | free cable end             |
| No. of poles                             | 14                         |