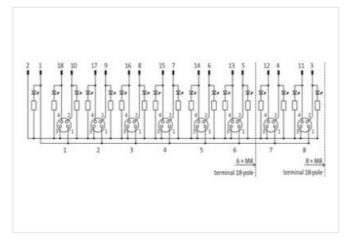

## **EXACT8, 6XM8, 4 POLE BASIC HOUSING**

Without homerun-cable

6-way, 4-pole

Inline face or side mounting

Plastic housings with good resistance against chemicals and oils.

The resistance to aggressive media should be individually tested for your application. Further details on request.

| ECLASS-10.1                              | 27440111                   |
|------------------------------------------|----------------------------|
| ECLASS-11.1                              | 27440111                   |
| ECLASS-12.0                              | 27440111                   |
| ETIM-5.0                                 | EC002585                   |
| customs tariff number                    | 85369010                   |
| GTIN                                     | 4048879055000              |
| Packaging unit                           | 1                          |
| Electrical data   Supply                 |                            |
| Operating voltage DC                     | 24 V                       |
| Current operating per contact max.       | 2 A                        |
| Total current max.                       | 8 A                        |
| Device protection   Electrical           |                            |
| Degree of protection (EN IEC 60529)      | IP65, IP67                 |
| Environmental characteristics   Climatic |                            |
| Operating temperature min.               | -20 °C                     |
| Operating temperature max.               | 70 °C                      |
| Additional condition temperature range   | depending on cable quality |
| Connection type 1                        |                            |
| Family construction form                 | free cable end             |
| No. of poles                             | 14                         |