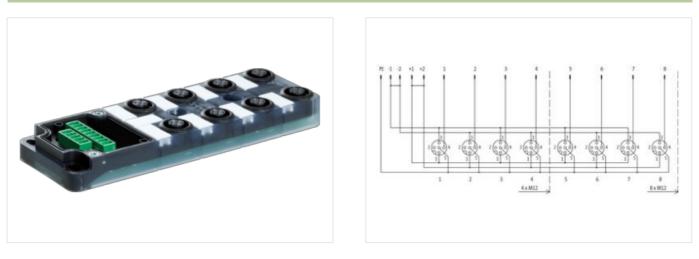

## EXACT12, 8XM12, 4 POLE BASIC HOUSING, W.O. LED'S

Without homerun-cable

8-way, 4-pole without LED, up to 125 V AC/DC Screw plug-in terminals Plastic housings with good resistance against chemicals and oils. The resistance to aggressive media should be individually tested for your application. Further details on request. Further cable lengths on request.

Murrelektronik ApS | Alexander Foss Gade 13, 1. | 9000 Aalborg | Fon +45 96 35 06 06 | Fax | shop@murrelektronik.dk | shop.murrelektronik.dk

| ECLASS-8.0                                                                                                                                                                                                                                                                                | 27279219                                                                                     |
|-------------------------------------------------------------------------------------------------------------------------------------------------------------------------------------------------------------------------------------------------------------------------------------------|----------------------------------------------------------------------------------------------|
| ECLASS-9.0                                                                                                                                                                                                                                                                                | 27440108                                                                                     |
| ECLASS-10.1                                                                                                                                                                                                                                                                               | 27440111                                                                                     |
| ECLASS-11.1                                                                                                                                                                                                                                                                               | 27440111                                                                                     |
| ECLASS-12.0                                                                                                                                                                                                                                                                               | 27440111                                                                                     |
| ETIM-5.0                                                                                                                                                                                                                                                                                  | EC002585                                                                                     |
| customs tariff number                                                                                                                                                                                                                                                                     | 85369010                                                                                     |
| GTIN                                                                                                                                                                                                                                                                                      | 4048879054287                                                                                |
| Packaging unit                                                                                                                                                                                                                                                                            | 1                                                                                            |
| Electrical data   Supply                                                                                                                                                                                                                                                                  |                                                                                              |
| Operating voltage AC                                                                                                                                                                                                                                                                      | 125 V                                                                                        |
| Operating voltage DC                                                                                                                                                                                                                                                                      | 125 V                                                                                        |
| Current operating per contact max.                                                                                                                                                                                                                                                        | 4 A                                                                                          |
| Total current max.                                                                                                                                                                                                                                                                        | 8 A                                                                                          |
| Device protection   Electrical                                                                                                                                                                                                                                                            |                                                                                              |
| Degree of protection (EN IEC 60529)                                                                                                                                                                                                                                                       | IP65, IP67                                                                                   |
| Device protection   Media                                                                                                                                                                                                                                                                 |                                                                                              |
| Flame resistance                                                                                                                                                                                                                                                                          | flame retardant                                                                              |
| Mechanical data   Material data                                                                                                                                                                                                                                                           |                                                                                              |
|                                                                                                                                                                                                                                                                                           |                                                                                              |
| Material housing                                                                                                                                                                                                                                                                          | Plastic                                                                                      |
| Material housing Environmental characteristics   Climatic                                                                                                                                                                                                                                 | Plastic                                                                                      |
|                                                                                                                                                                                                                                                                                           | Plastic<br>-20 °C                                                                            |
| Environmental characteristics   Climatic                                                                                                                                                                                                                                                  |                                                                                              |
| Environmental characteristics   Climatic Operating temperature min.                                                                                                                                                                                                                       | -20 °C                                                                                       |
| Environmental characteristics   Climatic<br>Operating temperature min.<br>Operating temperature max.                                                                                                                                                                                      | -20 °C                                                                                       |
| Environmental characteristics   Climatic<br>Operating temperature min.<br>Operating temperature max.<br>Connection type 2                                                                                                                                                                 | -20 °C<br>70 °C                                                                              |
| Environmental characteristics   Climatic<br>Operating temperature min.<br>Operating temperature max.<br>Connection type 2<br>Family construction form                                                                                                                                     | -20 °C<br>70 °C<br>Cap                                                                       |
| Environmental characteristics   Climatic<br>Operating temperature min.<br>Operating temperature max.<br>Connection type 2<br>Family construction form<br>No. of poles                                                                                                                     | -20 °C<br>70 °C<br>Cap<br>14                                                                 |
| Environmental characteristics   Climatic<br>Operating temperature min.<br>Operating temperature max.<br>Connection type 2<br>Family construction form<br>No. of poles<br>Family construction form                                                                                         | -20 °C<br>70 °C<br>Cap<br>14<br>M12                                                          |
| Environmental characteristics   Climatic Operating temperature min. Operating temperature max. Connection type 2 Family construction form No. of poles Family construction form Gender Color contact carrier Coding                                                                       | -20 °C<br>70 °C<br>Cap<br>14<br>M12<br>female                                                |
| Environmental characteristics   Climatic<br>Operating temperature min.<br>Operating temperature max.<br>Connection type 2<br>Family construction form<br>No. of poles<br>Family construction form<br>Gender<br>Color contact carrier<br>Coding<br>No. of poles                            | -20 °C<br>-20 °C<br>70 °C<br>Cap<br>14<br>M12<br>female<br>black                             |
| Environmental characteristics   Climatic<br>Operating temperature min.<br>Operating temperature max.<br>Connection type 2<br>Family construction form<br>No. of poles<br>Family construction form<br>Gender<br>Color contact carrier<br>Coding<br>No. of poles<br>PIN 1                   | -20 °C<br>-20 °C<br>70 °C<br>Cap<br>14<br>M12<br>female<br>black<br>A                        |
| Environmental characteristics   Climatic<br>Operating temperature min.<br>Operating temperature max.<br>Connection type 2<br>Family construction form<br>No. of poles<br>Family construction form<br>Gender<br>Color contact carrier<br>Coding<br>No. of poles<br>PIN 1<br>PIN 2          | -20 °C<br>70 °C<br>Cap<br>14<br>M12<br>female<br>black<br>A<br>4                             |
| Environmental characteristics   Climatic<br>Operating temperature min.<br>Operating temperature max.<br>Connection type 2<br>Family construction form<br>No. of poles<br>Family construction form<br>Gender<br>Color contact carrier<br>Coding<br>No. of poles<br>PIN 1<br>PIN 2<br>PIN 3 | -20 °C<br>-20 °C<br>70 °C<br>Cap<br>14<br>M12<br>female<br>black<br>A<br>4<br>+<br>n.c.<br>- |
| Environmental characteristics   Climatic<br>Operating temperature min.<br>Operating temperature max.<br>Connection type 2<br>Family construction form<br>No. of poles<br>Family construction form<br>Gender<br>Color contact carrier<br>Coding<br>No. of poles<br>PIN 1<br>PIN 2          | -20 °C<br>-20 °C<br>70 °C<br>Cap<br>14<br>M12<br>female<br>black<br>A<br>4<br>+<br>n.c.      |