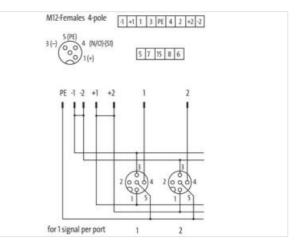

Murrelektronik ApS | Alexander Foss Gade 13, 1. | 9000 Aalborg | Fon +45 96 35 06 06 | Fax | shop@murrelektronik.dk | shop.murrelektronik.dk

| ECLASS-8.0                                                                                                                                                                                                                                                                                | 27279219                                                                                     |
|-------------------------------------------------------------------------------------------------------------------------------------------------------------------------------------------------------------------------------------------------------------------------------------------|----------------------------------------------------------------------------------------------|
| ECLASS-9.0                                                                                                                                                                                                                                                                                | 27440108                                                                                     |
| ECLASS-10.1                                                                                                                                                                                                                                                                               | 27440111                                                                                     |
| ECLASS-11.1                                                                                                                                                                                                                                                                               | 27440111                                                                                     |
| ECLASS-12.0                                                                                                                                                                                                                                                                               | 27440111                                                                                     |
| ETIM-5.0                                                                                                                                                                                                                                                                                  | EC002585                                                                                     |
| customs tariff number                                                                                                                                                                                                                                                                     | 85369010                                                                                     |
| GTIN                                                                                                                                                                                                                                                                                      | 4048879054287                                                                                |
| Packaging unit                                                                                                                                                                                                                                                                            | 1                                                                                            |
| Electrical data   Supply                                                                                                                                                                                                                                                                  |                                                                                              |
| Operating voltage AC                                                                                                                                                                                                                                                                      | 125 V                                                                                        |
| Operating voltage DC                                                                                                                                                                                                                                                                      | 125 V                                                                                        |
| Current operating per contact max.                                                                                                                                                                                                                                                        | 4 A                                                                                          |
| Total current max.                                                                                                                                                                                                                                                                        | 8 A                                                                                          |
| Device protection   Electrical                                                                                                                                                                                                                                                            |                                                                                              |
| Degree of protection (EN IEC 60529)                                                                                                                                                                                                                                                       | IP65, IP67                                                                                   |
| Device protection   Media                                                                                                                                                                                                                                                                 |                                                                                              |
| Flame resistance                                                                                                                                                                                                                                                                          | flame retardant                                                                              |
| Mechanical data   Material data                                                                                                                                                                                                                                                           |                                                                                              |
|                                                                                                                                                                                                                                                                                           |                                                                                              |
| Material housing                                                                                                                                                                                                                                                                          | Plastic                                                                                      |
| Material housing Environmental characteristics   Climatic                                                                                                                                                                                                                                 | Plastic                                                                                      |
|                                                                                                                                                                                                                                                                                           | Plastic<br>-20 °C                                                                            |
| Environmental characteristics   Climatic                                                                                                                                                                                                                                                  |                                                                                              |
| Environmental characteristics   Climatic Operating temperature min.                                                                                                                                                                                                                       | -20 °C                                                                                       |
| Environmental characteristics   Climatic<br>Operating temperature min.<br>Operating temperature max.                                                                                                                                                                                      | -20 °C                                                                                       |
| Environmental characteristics   Climatic<br>Operating temperature min.<br>Operating temperature max.<br>Connection type 2                                                                                                                                                                 | -20 °C<br>70 °C                                                                              |
| Environmental characteristics   Climatic<br>Operating temperature min.<br>Operating temperature max.<br>Connection type 2<br>Family construction form                                                                                                                                     | -20 °C<br>70 °C<br>Cap                                                                       |
| Environmental characteristics   Climatic<br>Operating temperature min.<br>Operating temperature max.<br>Connection type 2<br>Family construction form<br>No. of poles                                                                                                                     | -20 °C<br>70 °C<br>Cap<br>14                                                                 |
| Environmental characteristics   Climatic<br>Operating temperature min.<br>Operating temperature max.<br>Connection type 2<br>Family construction form<br>No. of poles<br>Family construction form                                                                                         | -20 °C<br>70 °C<br>Cap<br>14<br>M12                                                          |
| Environmental characteristics   Climatic Operating temperature min. Operating temperature max. Connection type 2 Family construction form No. of poles Family construction form Gender Color contact carrier Coding                                                                       | -20 °C<br>70 °C<br>Cap<br>14<br>M12<br>female                                                |
| Environmental characteristics   Climatic<br>Operating temperature min.<br>Operating temperature max.<br>Connection type 2<br>Family construction form<br>No. of poles<br>Family construction form<br>Gender<br>Color contact carrier<br>Coding<br>No. of poles                            | -20 °C<br>-20 °C<br>70 °C<br>Cap<br>14<br>M12<br>female<br>black                             |
| Environmental characteristics   Climatic<br>Operating temperature min.<br>Operating temperature max.<br>Connection type 2<br>Family construction form<br>No. of poles<br>Family construction form<br>Gender<br>Color contact carrier<br>Coding<br>No. of poles<br>PIN 1                   | -20 °C<br>-20 °C<br>70 °C<br>Cap<br>14<br>M12<br>female<br>black<br>A                        |
| Environmental characteristics   Climatic<br>Operating temperature min.<br>Operating temperature max.<br>Connection type 2<br>Family construction form<br>No. of poles<br>Family construction form<br>Gender<br>Color contact carrier<br>Coding<br>No. of poles<br>PIN 1<br>PIN 2          | -20 °C<br>70 °C<br>Cap<br>14<br>M12<br>female<br>black<br>A<br>4                             |
| Environmental characteristics   Climatic<br>Operating temperature min.<br>Operating temperature max.<br>Connection type 2<br>Family construction form<br>No. of poles<br>Family construction form<br>Gender<br>Color contact carrier<br>Coding<br>No. of poles<br>PIN 1<br>PIN 2<br>PIN 3 | -20 °C<br>-20 °C<br>70 °C<br>Cap<br>14<br>M12<br>female<br>black<br>A<br>4<br>+<br>n.c.<br>- |
| Environmental characteristics   Climatic<br>Operating temperature min.<br>Operating temperature max.<br>Connection type 2<br>Family construction form<br>No. of poles<br>Family construction form<br>Gender<br>Color contact carrier<br>Coding<br>No. of poles<br>PIN 1<br>PIN 2          | -20 °C<br>-20 °C<br>70 °C<br>Cap<br>14<br>M12<br>female<br>black<br>A<br>4<br>+<br>n.c.      |