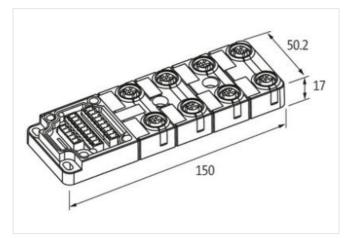

## EXACT12, 8XM12, 4 POLE BASIC HOUSING, W.O. LED'S

Without homerun-cable

8-way, 4-pole without LED, up to 125 V AC/DC Screw plug-in terminals Plastic housings with good resistance against chemicals and oils. The resistance to aggressive media should be individually tested for your application. Further details on request. Further cable lengths on request.

Murrelektronik ApS | Alexander Foss Gade 13, 1. | 9000 Aalborg | Fon +45 96 35 06 06 | Fax | shop@murrelektronik.dk | shop.murrelektronik.dk

| ECLASS-8.0                                                                                                                                                                                                                                                                                | 27279219                                                                                     |
|-------------------------------------------------------------------------------------------------------------------------------------------------------------------------------------------------------------------------------------------------------------------------------------------|----------------------------------------------------------------------------------------------|
| ECLASS-9.0                                                                                                                                                                                                                                                                                | 27440108                                                                                     |
| ECLASS-10.1                                                                                                                                                                                                                                                                               | 27440111                                                                                     |
| ECLASS-11.1                                                                                                                                                                                                                                                                               | 27440111                                                                                     |
| ECLASS-12.0                                                                                                                                                                                                                                                                               | 27440111                                                                                     |
| ETIM-5.0                                                                                                                                                                                                                                                                                  | EC002585                                                                                     |
| customs tariff number                                                                                                                                                                                                                                                                     | 85369010                                                                                     |
| GTIN                                                                                                                                                                                                                                                                                      | 4048879054287                                                                                |
| Packaging unit                                                                                                                                                                                                                                                                            | 1                                                                                            |
| Electrical data   Supply                                                                                                                                                                                                                                                                  |                                                                                              |
| Operating voltage AC                                                                                                                                                                                                                                                                      | 125 V                                                                                        |
| Operating voltage DC                                                                                                                                                                                                                                                                      | 125 V                                                                                        |
| Current operating per contact max.                                                                                                                                                                                                                                                        | 4 A                                                                                          |
| Total current max.                                                                                                                                                                                                                                                                        | 8 A                                                                                          |
| Device protection   Electrical                                                                                                                                                                                                                                                            |                                                                                              |
| Degree of protection (EN IEC 60529)                                                                                                                                                                                                                                                       | IP65, IP67                                                                                   |
| Device protection   Media                                                                                                                                                                                                                                                                 |                                                                                              |
| Flame resistance                                                                                                                                                                                                                                                                          | flame retardant                                                                              |
| Mechanical data   Material data                                                                                                                                                                                                                                                           |                                                                                              |
|                                                                                                                                                                                                                                                                                           |                                                                                              |
| Material housing                                                                                                                                                                                                                                                                          | Plastic                                                                                      |
| Material housing Environmental characteristics   Climatic                                                                                                                                                                                                                                 | Plastic                                                                                      |
|                                                                                                                                                                                                                                                                                           | Plastic<br>-20 °C                                                                            |
| Environmental characteristics   Climatic                                                                                                                                                                                                                                                  |                                                                                              |
| Environmental characteristics   Climatic Operating temperature min.                                                                                                                                                                                                                       | -20 °C                                                                                       |
| Environmental characteristics   Climatic<br>Operating temperature min.<br>Operating temperature max.                                                                                                                                                                                      | -20 °C                                                                                       |
| Environmental characteristics   Climatic<br>Operating temperature min.<br>Operating temperature max.<br>Connection type 2                                                                                                                                                                 | -20 °C<br>70 °C                                                                              |
| Environmental characteristics   Climatic<br>Operating temperature min.<br>Operating temperature max.<br>Connection type 2<br>Family construction form                                                                                                                                     | -20 °C<br>70 °C<br>Cap                                                                       |
| Environmental characteristics   Climatic<br>Operating temperature min.<br>Operating temperature max.<br>Connection type 2<br>Family construction form<br>No. of poles                                                                                                                     | -20 °C<br>70 °C<br>Cap<br>14                                                                 |
| Environmental characteristics   Climatic<br>Operating temperature min.<br>Operating temperature max.<br>Connection type 2<br>Family construction form<br>No. of poles<br>Family construction form                                                                                         | -20 °C<br>70 °C<br>Cap<br>14<br>M12                                                          |
| Environmental characteristics   Climatic Operating temperature min. Operating temperature max. Connection type 2 Family construction form No. of poles Family construction form Gender Color contact carrier Coding                                                                       | -20 °C<br>70 °C<br>Cap<br>14<br>M12<br>female                                                |
| Environmental characteristics   Climatic<br>Operating temperature min.<br>Operating temperature max.<br>Connection type 2<br>Family construction form<br>No. of poles<br>Family construction form<br>Gender<br>Color contact carrier<br>Coding<br>No. of poles                            | -20 °C<br>-20 °C<br>70 °C<br>Cap<br>14<br>M12<br>female<br>black                             |
| Environmental characteristics   Climatic<br>Operating temperature min.<br>Operating temperature max.<br>Connection type 2<br>Family construction form<br>No. of poles<br>Family construction form<br>Gender<br>Color contact carrier<br>Coding<br>No. of poles<br>PIN 1                   | -20 °C<br>-20 °C<br>70 °C<br>Cap<br>14<br>M12<br>female<br>black<br>A                        |
| Environmental characteristics   Climatic<br>Operating temperature min.<br>Operating temperature max.<br>Connection type 2<br>Family construction form<br>No. of poles<br>Family construction form<br>Gender<br>Color contact carrier<br>Coding<br>No. of poles<br>PIN 1<br>PIN 2          | -20 °C<br>70 °C<br>Cap<br>14<br>M12<br>female<br>black<br>A<br>4                             |
| Environmental characteristics   Climatic<br>Operating temperature min.<br>Operating temperature max.<br>Connection type 2<br>Family construction form<br>No. of poles<br>Family construction form<br>Gender<br>Color contact carrier<br>Coding<br>No. of poles<br>PIN 1<br>PIN 2<br>PIN 3 | -20 °C<br>-20 °C<br>70 °C<br>Cap<br>14<br>M12<br>female<br>black<br>A<br>4<br>+<br>n.c.<br>- |
| Environmental characteristics   Climatic<br>Operating temperature min.<br>Operating temperature max.<br>Connection type 2<br>Family construction form<br>No. of poles<br>Family construction form<br>Gender<br>Color contact carrier<br>Coding<br>No. of poles<br>PIN 1<br>PIN 2          | -20 °C<br>-20 °C<br>70 °C<br>Cap<br>14<br>M12<br>female<br>black<br>A<br>4<br>+<br>n.c.      |