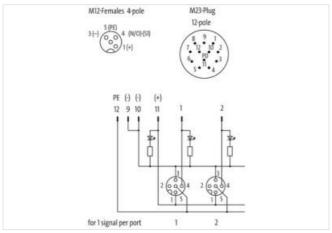

## EXACT12, 8XM12, 4 POLE, CON. M23 12 POLE

Without con. cable

8-way, 4-pole M23 plug connection 12-pole used with LED for digital PNP-signals 24 V DC

Plastic housings with good resistance against chemicals and oils.

| ECLASS-8.0                              | 27279219        |
|-----------------------------------------|-----------------|
| ECLASS-9.0                              | 27440108        |
| ECLASS-10.1                             | 27440111        |
| ECLASS-11.1                             | 27440111        |
| ECLASS-12.0                             | 27440111        |
| ETIM-5.0                                | EC002585        |
| customs tariff number                   | 85369010        |
| GTIN                                    | 4048879054188   |
| Packaging unit                          | 1               |
| Electrical data   Supply                |                 |
| Operating voltage DC                    | 24 V            |
| Current operating per contact max.      | 4 A             |
| Total current max.                      | 8 A             |
| Device protection   Electrical          |                 |
| Degree of protection (EN IEC 60529)     | IP65, IP67      |
| Device protection   Media               |                 |
| Flame resistance                        | flame retardant |
| Mechanical data   Material data         |                 |
| Material housing                        | Plastic         |
| Environmental characteristics   Climati | ic              |
| Operating temperature min.              | -20 °C          |
| Operating temperature max.              | 75 °C           |
| Connection type 1                       |                 |
| Family construction form                | M12             |
| Gender                                  | female          |
| Color contact carrier                   | black           |
| Coding                                  | A               |
| No. of poles                            | 4               |
| PIN 1                                   | +               |
| PIN 2                                   | n.c.            |
| PIN 3                                   | -               |
| PIN 4                                   | NO S 1          |
| PIN 5                                   | PE              |