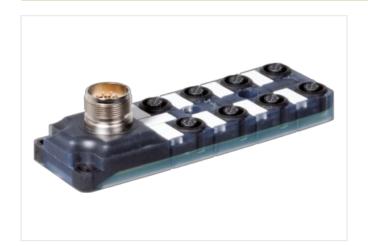

## EXACT12, 8XM12, 4 POLE, CON. M23 12 POLE

Without con. cable

8-way, 4-pole M23 plug connection 12-pole used with LED for digital PNP-signals 24 V DC

Plastic housings with good resistance against chemicals and oils.

## Illustration

Product may differ from Image

| Commercial data |          |
|-----------------|----------|
| ECLASS-6.0      | 27143423 |
| ECLASS-6.1      | 27279219 |
| ECLASS-7.0      | 27279219 |

stay connected