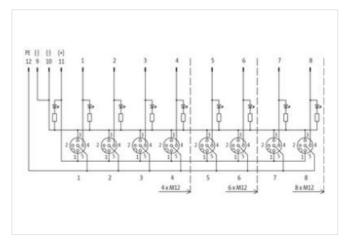

## EXACT12, 8XM12, 4 POLE, CON. M23 12 POLE

Without con. cable

8-way, 4-pole M23 plug connection 12-pole used with LED for digital PNP-signals 24 V DC

Plastic housings with good resistance against chemicals and oils.