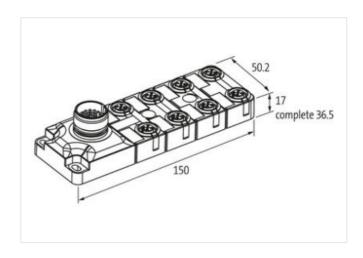

## EXACT12, 8XM12, 4 POLE, CON. M23 12 POLE

Without con. cable

8-way, 4-pole M23 plug connection 12-pole used with LED for digital PNP-signals 24 V DC

Plastic housings with good resistance against chemicals and oils.

## Illustration

Product may differ from Image

| Commercial data |          |
|-----------------|----------|
| ECLASS-6.0      | 27143423 |
| ECLASS-6.1      | 27279219 |
| ECLASS-7.0      | 27279219 |

stay connected