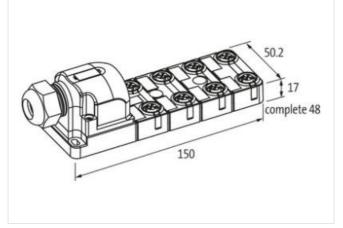

## Link to Product

Illustration

Product may differ from Image

| Commercial data |          |  |
|-----------------|----------|--|
| ECLASS-6.0      | 27143423 |  |
| ECLASS-6.1      | 27279219 |  |
| ECLASS-7.0      | 27279219 |  |
| ECLASS-8.0      | 27279219 |  |
|                 |          |  |

Murrelektronik ApS | Alexander Foss Gade 13, 1. | 9000 Aalborg | Fon +45 96 35 06 06 | Fax | shop@murrelektronik.dk | shop.murrelektronik.dk

| ECLASS-9.0                                                                                                                                                                                                                                 | 27440111                                                                      |
|--------------------------------------------------------------------------------------------------------------------------------------------------------------------------------------------------------------------------------------------|-------------------------------------------------------------------------------|
| ECLASS-10.1                                                                                                                                                                                                                                | 27440111                                                                      |
| ECLASS-11.1                                                                                                                                                                                                                                | 27440111                                                                      |
| ECLASS-12.0                                                                                                                                                                                                                                | 27440111                                                                      |
| ETIM-5.0                                                                                                                                                                                                                                   | EC002585                                                                      |
| customs tariff number                                                                                                                                                                                                                      | 85369010                                                                      |
| GTIN                                                                                                                                                                                                                                       | 4048879054157                                                                 |
| Packaging unit                                                                                                                                                                                                                             | 1                                                                             |
| Electrical data   Supply                                                                                                                                                                                                                   |                                                                               |
| Operating voltage DC                                                                                                                                                                                                                       | 24 V                                                                          |
| Current operating per contact max.                                                                                                                                                                                                         | 4 A                                                                           |
| Total current max.                                                                                                                                                                                                                         | 8 A                                                                           |
| Installation                                                                                                                                                                                                                               |                                                                               |
| Connection cross section max.                                                                                                                                                                                                              | 1,5 mm²                                                                       |
| AWG number max.                                                                                                                                                                                                                            | 16                                                                            |
| Installation   Connection                                                                                                                                                                                                                  |                                                                               |
| Connection                                                                                                                                                                                                                                 | Screw plug-in terminals                                                       |
| Device protection   Electrical                                                                                                                                                                                                             |                                                                               |
| Degree of protection (EN IEC 60529)                                                                                                                                                                                                        | IP65, IP67                                                                    |
| Device protection   Media                                                                                                                                                                                                                  |                                                                               |
| Flame resistance                                                                                                                                                                                                                           | flame retardant                                                               |
| Mechanical data   Material data                                                                                                                                                                                                            |                                                                               |
| Material housing                                                                                                                                                                                                                           | Plastic                                                                       |
| Environmental characteristics   Climatic                                                                                                                                                                                                   |                                                                               |
|                                                                                                                                                                                                                                            |                                                                               |
| Operating temperature min.                                                                                                                                                                                                                 | -20 °C                                                                        |
| Operating temperature min.<br>Operating temperature max.                                                                                                                                                                                   |                                                                               |
|                                                                                                                                                                                                                                            | -20 °C                                                                        |
| Operating temperature max.                                                                                                                                                                                                                 | -20 °C                                                                        |
| Operating temperature max. Connection type 2                                                                                                                                                                                               | -20 °C<br>70 °C                                                               |
| Operating temperature max. Connection type 2 Family construction form                                                                                                                                                                      | -20 °C<br>70 °C<br>Cap                                                        |
| Operating temperature max. Connection type 2 Family construction form No. of poles                                                                                                                                                         | -20 °C<br>70 °C<br>Cap<br>14                                                  |
| Operating temperature max. Connection type 2 Family construction form No. of poles Family construction form                                                                                                                                | -20 °C<br>70 °C<br>Cap<br>14<br>M12                                           |
| Operating temperature max. Connection type 2 Family construction form No. of poles Family construction form Gender                                                                                                                         | -20 °C<br>70 °C<br>Cap<br>14<br>M12<br>female                                 |
| Operating temperature max. Connection type 2 Family construction form No. of poles Family construction form Gender Color contact carrier Coding No. of poles                                                                               | -20 °C<br>70 °C<br>Cap<br>14<br>M12<br>female<br>black                        |
| Operating temperature max.         Connection type 2         Family construction form         No. of poles         Family construction form         Gender         Color contact carrier         Coding         No. of poles         PlN 1 | -20 °C<br>70 °C<br>Cap<br>14<br>M12<br>female<br>black<br>A                   |
| Operating temperature max. Connection type 2 Family construction form No. of poles Family construction form Gender Color contact carrier Coding No. of poles PIN 1 PIN 2                                                                   | -20 °C<br>70 °C<br>Cap<br>14<br>M12<br>female<br>black<br>A<br>4              |
| Operating temperature max. Connection type 2 Family construction form No. of poles Family construction form Gender Color contact carrier Coding No. of poles PIN 1 PIN 2 PIN 2 PIN 3                                                       | -20 °C<br>70 °C<br>Cap<br>14<br>M12<br>female<br>black<br>A<br>4<br>+<br>n.c. |
| Operating temperature max. Connection type 2 Family construction form No. of poles Family construction form Gender Color contact carrier Coding No. of poles PIN 1 PIN 2                                                                   | -20 °C<br>70 °C<br>Cap<br>14<br>M12<br>female<br>black<br>A<br>4<br>+<br>n.c. |