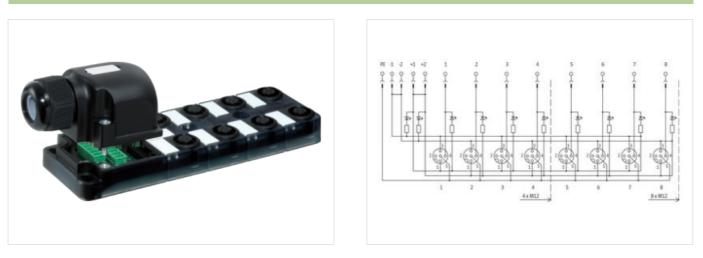

## EXACT12, 8XM12, 4 POLE CAP, PLUG. SCREW TERM.

Self wireable, NPN-LED

8-way, 4-pole Form NPN Screw plug-in terminals Plastic housings with good resistance against chemicals and oils. The resistance to aggressive media should be individually tested for your application. Further details on request.

## Link to Product

Illustration

Product may differ from Image

| Commercial data |          |  |
|-----------------|----------|--|
| ECLASS-6.0      | 27143423 |  |
| ECLASS-6.1      | 27279219 |  |
| ECLASS-7.0      | 27279219 |  |
| ECLASS-8.0      | 27279219 |  |
|                 |          |  |

Murrelektronik ApS | Alexander Foss Gade 13, 1. | 9000 Aalborg | Fon +45 96 35 06 06 | Fax | shop@murrelektronik.dk | shop.murrelektronik.dk

| ECLASS-9.0                                                                                                                                                                                                                                 | 27440111                                                                      |
|--------------------------------------------------------------------------------------------------------------------------------------------------------------------------------------------------------------------------------------------|-------------------------------------------------------------------------------|
| ECLASS-10.1                                                                                                                                                                                                                                | 27440111                                                                      |
| ECLASS-11.1                                                                                                                                                                                                                                | 27440111                                                                      |
| ECLASS-12.0                                                                                                                                                                                                                                | 27440111                                                                      |
| ETIM-5.0                                                                                                                                                                                                                                   | EC002585                                                                      |
| customs tariff number                                                                                                                                                                                                                      | 85369010                                                                      |
| GTIN                                                                                                                                                                                                                                       | 4048879054157                                                                 |
| Packaging unit                                                                                                                                                                                                                             | 1                                                                             |
| Electrical data   Supply                                                                                                                                                                                                                   |                                                                               |
| Operating voltage DC                                                                                                                                                                                                                       | 24 V                                                                          |
| Current operating per contact max.                                                                                                                                                                                                         | 4 A                                                                           |
| Total current max.                                                                                                                                                                                                                         | 8 A                                                                           |
| Installation                                                                                                                                                                                                                               |                                                                               |
| Connection cross section max.                                                                                                                                                                                                              | 1,5 mm²                                                                       |
| AWG number max.                                                                                                                                                                                                                            | 16                                                                            |
| Installation   Connection                                                                                                                                                                                                                  |                                                                               |
| Connection                                                                                                                                                                                                                                 | Screw plug-in terminals                                                       |
| Device protection   Electrical                                                                                                                                                                                                             |                                                                               |
| Degree of protection (EN IEC 60529)                                                                                                                                                                                                        | IP65, IP67                                                                    |
| Device protection   Media                                                                                                                                                                                                                  |                                                                               |
| Flame resistance                                                                                                                                                                                                                           | flame retardant                                                               |
| Mechanical data   Material data                                                                                                                                                                                                            |                                                                               |
| Material housing                                                                                                                                                                                                                           | Plastic                                                                       |
| Environmental characteristics   Climatic                                                                                                                                                                                                   |                                                                               |
|                                                                                                                                                                                                                                            |                                                                               |
| Operating temperature min.                                                                                                                                                                                                                 | -20 °C                                                                        |
| Operating temperature min.<br>Operating temperature max.                                                                                                                                                                                   |                                                                               |
|                                                                                                                                                                                                                                            | -20 °C                                                                        |
| Operating temperature max.                                                                                                                                                                                                                 | -20 °C                                                                        |
| Operating temperature max. Connection type 2                                                                                                                                                                                               | -20 °C<br>70 °C                                                               |
| Operating temperature max. Connection type 2 Family construction form                                                                                                                                                                      | -20 °C<br>70 °C<br>Cap                                                        |
| Operating temperature max. Connection type 2 Family construction form No. of poles                                                                                                                                                         | -20 °C<br>70 °C<br>Cap<br>14                                                  |
| Operating temperature max. Connection type 2 Family construction form No. of poles Family construction form                                                                                                                                | -20 °C<br>70 °C<br>Cap<br>14<br>M12                                           |
| Operating temperature max. Connection type 2 Family construction form No. of poles Family construction form Gender                                                                                                                         | -20 °C<br>70 °C<br>Cap<br>14<br>M12<br>female                                 |
| Operating temperature max. Connection type 2 Family construction form No. of poles Family construction form Gender Color contact carrier Coding No. of poles                                                                               | -20 °C<br>70 °C<br>Cap<br>14<br>M12<br>female<br>black                        |
| Operating temperature max.         Connection type 2         Family construction form         No. of poles         Family construction form         Gender         Color contact carrier         Coding         No. of poles         PlN 1 | -20 °C<br>70 °C<br>Cap<br>14<br>M12<br>female<br>black<br>A                   |
| Operating temperature max. Connection type 2 Family construction form No. of poles Family construction form Gender Color contact carrier Coding No. of poles PIN 1 PIN 2                                                                   | -20 °C<br>70 °C<br>Cap<br>14<br>M12<br>female<br>black<br>A<br>4              |
| Operating temperature max. Connection type 2 Family construction form No. of poles Family construction form Gender Color contact carrier Coding No. of poles PIN 1 PIN 2 PIN 2 PIN 3                                                       | -20 °C<br>70 °C<br>Cap<br>14<br>M12<br>female<br>black<br>A<br>4<br>+<br>n.c. |
| Operating temperature max. Connection type 2 Family construction form No. of poles Family construction form Gender Color contact carrier Coding No. of poles PIN 1 PIN 2                                                                   | -20 °C<br>70 °C<br>Cap<br>14<br>M12<br>female<br>black<br>A<br>4<br>+<br>n.c. |