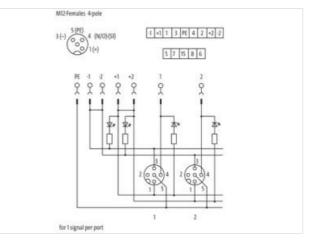

Murrelektronik ApS | Alexander Foss Gade 13, 1. | 9000 Aalborg | Fon +45 96 35 06 06 | Fax | shop@murrelektronik.dk | shop.murrelektronik.dk

| ECLASS-9.0                                                                                                                                                                                                                                 | 27440111                                                                      |
|--------------------------------------------------------------------------------------------------------------------------------------------------------------------------------------------------------------------------------------------|-------------------------------------------------------------------------------|
| ECLASS-10.1                                                                                                                                                                                                                                | 27440111                                                                      |
| ECLASS-11.1                                                                                                                                                                                                                                | 27440111                                                                      |
| ECLASS-12.0                                                                                                                                                                                                                                | 27440111                                                                      |
| ETIM-5.0                                                                                                                                                                                                                                   | EC002585                                                                      |
| customs tariff number                                                                                                                                                                                                                      | 85369010                                                                      |
| GTIN                                                                                                                                                                                                                                       | 4048879054157                                                                 |
| Packaging unit                                                                                                                                                                                                                             | 1                                                                             |
| Electrical data   Supply                                                                                                                                                                                                                   |                                                                               |
| Operating voltage DC                                                                                                                                                                                                                       | 24 V                                                                          |
| Current operating per contact max.                                                                                                                                                                                                         | 4 A                                                                           |
| Total current max.                                                                                                                                                                                                                         | 8 A                                                                           |
| Installation                                                                                                                                                                                                                               |                                                                               |
| Connection cross section max.                                                                                                                                                                                                              | 1,5 mm²                                                                       |
| AWG number max.                                                                                                                                                                                                                            | 16                                                                            |
| Installation   Connection                                                                                                                                                                                                                  |                                                                               |
| Connection                                                                                                                                                                                                                                 | Screw plug-in terminals                                                       |
| Device protection   Electrical                                                                                                                                                                                                             |                                                                               |
| Degree of protection (EN IEC 60529)                                                                                                                                                                                                        | IP65, IP67                                                                    |
| Device protection   Media                                                                                                                                                                                                                  |                                                                               |
| Flame resistance                                                                                                                                                                                                                           | flame retardant                                                               |
| Mechanical data   Material data                                                                                                                                                                                                            |                                                                               |
| Material housing                                                                                                                                                                                                                           | Plastic                                                                       |
| Environmental characteristics   Climatic                                                                                                                                                                                                   |                                                                               |
|                                                                                                                                                                                                                                            |                                                                               |
| Operating temperature min.                                                                                                                                                                                                                 | -20 °C                                                                        |
| Operating temperature min.<br>Operating temperature max.                                                                                                                                                                                   |                                                                               |
|                                                                                                                                                                                                                                            | -20 °C                                                                        |
| Operating temperature max.                                                                                                                                                                                                                 | -20 °C                                                                        |
| Operating temperature max. Connection type 2                                                                                                                                                                                               | -20 °C<br>70 °C                                                               |
| Operating temperature max. Connection type 2 Family construction form                                                                                                                                                                      | -20 °C<br>70 °C<br>Cap                                                        |
| Operating temperature max. Connection type 2 Family construction form No. of poles                                                                                                                                                         | -20 °C<br>70 °C<br>Cap<br>14                                                  |
| Operating temperature max. Connection type 2 Family construction form No. of poles Family construction form                                                                                                                                | -20 °C<br>70 °C<br>Cap<br>14<br>M12                                           |
| Operating temperature max. Connection type 2 Family construction form No. of poles Family construction form Gender                                                                                                                         | -20 °C<br>70 °C<br>Cap<br>14<br>M12<br>female                                 |
| Operating temperature max. Connection type 2 Family construction form No. of poles Family construction form Gender Color contact carrier Coding No. of poles                                                                               | -20 °C<br>70 °C<br>Cap<br>14<br>M12<br>female<br>black                        |
| Operating temperature max.         Connection type 2         Family construction form         No. of poles         Family construction form         Gender         Color contact carrier         Coding         No. of poles         PlN 1 | -20 °C<br>70 °C<br>Cap<br>14<br>M12<br>female<br>black<br>A                   |
| Operating temperature max. Connection type 2 Family construction form No. of poles Family construction form Gender Color contact carrier Coding No. of poles PIN 1 PIN 2                                                                   | -20 °C<br>70 °C<br>Cap<br>14<br>M12<br>female<br>black<br>A<br>4              |
| Operating temperature max. Connection type 2 Family construction form No. of poles Family construction form Gender Color contact carrier Coding No. of poles PIN 1 PIN 2 PIN 2 PIN 3                                                       | -20 °C<br>70 °C<br>Cap<br>14<br>M12<br>female<br>black<br>A<br>4<br>+<br>n.c. |
| Operating temperature max. Connection type 2 Family construction form No. of poles Family construction form Gender Color contact carrier Coding No. of poles PIN 1 PIN 2                                                                   | -20 °C<br>70 °C<br>Cap<br>14<br>M12<br>female<br>black<br>A<br>4<br>+<br>n.c. |