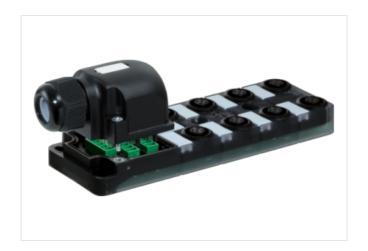

## Illustration

Product may differ from Image

| Commercial data |          |
|-----------------|----------|
| ECLASS-6.0      | 27143423 |
| ECLASS-6.1      | 27279219 |
| ECLASS-7.0      | 27279219 |
| ECLASS-8.0      | 27279219 |