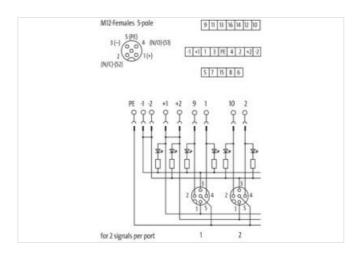

stay connected

| ECLASS-9.0                               | 27440111                  |
|------------------------------------------|---------------------------|
| ECLASS-10.1                              | 27440111                  |
| ECLASS-11.1                              | 27440111                  |
| ECLASS-12.0                              | 27440111                  |
| ETIM-5.0                                 | EC002585                  |
| customs tariff number                    | 85369010                  |
| GTIN                                     | 4048879053853             |
| Packaging unit                           | 1                         |
| Electrical data   Supply                 |                           |
| Operating voltage DC                     | 24 V                      |
| Current operating per contact max.       | 4 A                       |
| Total current max.                       | 8 A                       |
| Installation                             |                           |
| Connection cross section max.            | 1,5 mm²                   |
| AWG number max.                          | 16                        |
| Installation   Connection                |                           |
| Connection                               | Spring clamp terminals FK |
| Device protection   Electrical           |                           |
| Degree of protection (EN IEC 60529)      | IP65, IP67                |
| Device protection   Media                |                           |
| Flame resistance                         | flame retardant           |
| Mechanical data   Material data          |                           |
| Material housing                         | Plastic                   |
| Environmental characteristics   Climatic |                           |
| Operating temperature min.               | -20 °C                    |
| Operating temperature max.               | 70 °C                     |
| Connection type 2                        |                           |
| Family construction form                 | Сар                       |
| No. of poles                             | 21                        |
| Family construction form                 | M12                       |
| Gender                                   | female                    |
| Color contact carrier                    | black                     |
| Coding                                   | A                         |
| No. of poles                             | 5                         |
| PIN 1                                    | +                         |
| PIN 2                                    | NC S 2                    |
| PIN 3                                    | -                         |
| PIN 4                                    | NO S 1                    |
| PIN 5                                    | PE                        |