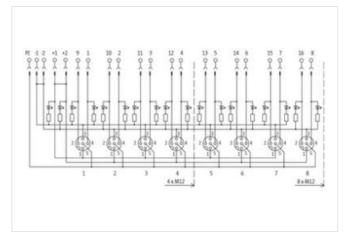

stay connected

| ECLASS-9.0                               | 27440111                  |
|------------------------------------------|---------------------------|
| ECLASS-10.1                              | 27440111                  |
| ECLASS-11.1                              | 27440111                  |
| ECLASS-12.0                              | 27440111                  |
| ETIM-5.0                                 | EC002585                  |
| customs tariff number                    | 85369010                  |
| GTIN                                     | 4048879053853             |
| Packaging unit                           | 1                         |
| Electrical data   Supply                 |                           |
| Operating voltage DC                     | 24 V                      |
| Current operating per contact max.       | 4 A                       |
| Total current max.                       | 8 A                       |
| Installation                             |                           |
| Connection cross section max.            | 1,5 mm²                   |
| AWG number max.                          | 16                        |
| Installation   Connection                |                           |
| Connection                               | Spring clamp terminals FK |
| Device protection   Electrical           |                           |
| Degree of protection (EN IEC 60529)      | IP65, IP67                |
| Device protection   Media                |                           |
| Flame resistance                         | flame retardant           |
| Mechanical data   Material data          |                           |
| Material housing                         | Plastic                   |
| Environmental characteristics   Climatic |                           |
| Operating temperature min.               | -20 °C                    |
| Operating temperature max.               | 70 °C                     |
| Connection type 2                        |                           |
| Family construction form                 | Сар                       |
| No. of poles                             | 21                        |
| Family construction form                 | M12                       |
| Gender                                   | female                    |
| Color contact carrier                    | black                     |
| Coding                                   | A                         |
| No. of poles                             | 5                         |
| PIN 1                                    | +                         |
| PIN 2                                    | NC S 2                    |
| PIN 3                                    | -                         |
| PIN 4                                    | NO S 1                    |
| PIN 5                                    | PE                        |