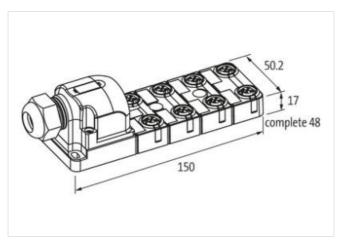

## Illustration

Product may differ from Image

| Commercial data |          |
|-----------------|----------|
| ECLASS-6.0      | 27143423 |
| ECLASS-6.1      | 27279219 |
| ECLASS-7.0      | 27279219 |
| ECLASS-8.0      | 27279219 |