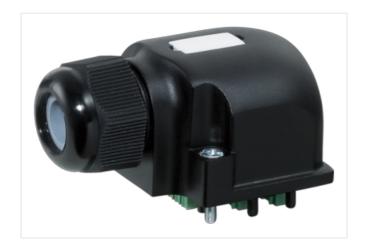

## **CAP BIG WITH PLUG. SPRING TERM. 21-POLE**

For use with 4-,6-,8-way d-box M12 5-pole

Cap for 4-, 6-, and 8-way distribution box, 5-pole

Spring clamp plug-in terminals

Plastic housings with good resistance against chemicals and oils.

## Illustration

Product may differ from Image

| Commercial data |          |  |
|-----------------|----------|--|
| ECLASS-6.0      | 27143423 |  |
| ECLASS-6.1      | 27279219 |  |
| ECLASS-7.0      | 27279219 |  |
| ECLASS-8.0      | 27279219 |  |
| ECLASS-9.0      | 27440108 |  |
| ECLASS-10.1     | 27440111 |  |