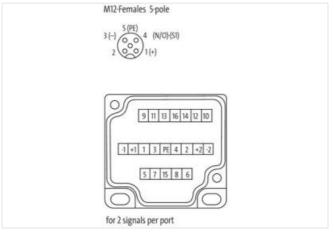

## **CAP BIG WITH PLUG. SPRING TERM. 21-POLE**

For use with 4-,6-,8-way d-box M12 5-pole

Cap for 4-, 6-, and 8-way distribution box, 5-pole

Spring clamp plug-in terminals

Plastic housings with good resistance against chemicals and oils.

## Illustration

Product may differ from Image

| Commercial data |          |  |
|-----------------|----------|--|
| ECLASS-6.0      | 27143423 |  |
| ECLASS-6.1      | 27279219 |  |
| ECLASS-7.0      | 27279219 |  |
| ECLASS-8.0      | 27279219 |  |
| ECLASS-9.0      | 27440108 |  |
| ECLASS-10.1     | 27440111 |  |