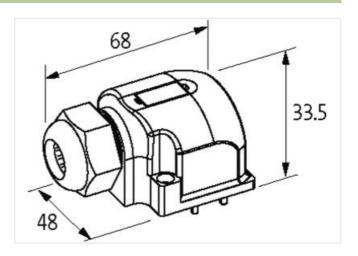

## **CAP BIG WITH PLUG. SPRING TERM. 21-POLE**

For use with 4-,6-,8-way d-box M12 5-pole

Cap for 4-, 6-, and 8-way distribution box, 5-pole

Spring clamp plug-in terminals

Plastic housings with good resistance against chemicals and oils.

## Illustration

Product may differ from Image

| Commercial data |          |  |
|-----------------|----------|--|
| ECLASS-6.0      | 27143423 |  |
| ECLASS-6.1      | 27279219 |  |
| ECLASS-7.0      | 27279219 |  |
| ECLASS-8.0      | 27279219 |  |
| ECLASS-9.0      | 27440108 |  |
| ECLASS-10.1     | 27440111 |  |