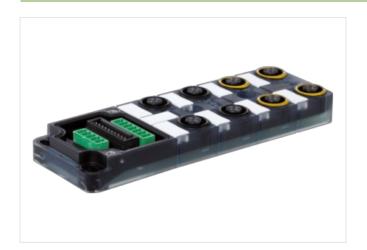

## **EXACT12 SAFETY, GRUNDMODUL P1-4: M12, 5 POLE LED**

P5-8: M12 3-pol. 1:1, no LED

5-pole (port.1...4) 4-pole (port 5...8)

with LED for digital PNP-signals 24 V DC (port 1...4)

Plastic housings with good resistance against chemicals and oils.

## Illustration

Product may differ from Image

| Commercial data |          |  |
|-----------------|----------|--|
| ECLASS-6.0      | 27143423 |  |
| ECLASS-6.1      | 27279219 |  |
| ECLASS-7.0      | 27279219 |  |
| ECLASS-8.0      | 27279219 |  |
| ECLASS-9.0      | 27440108 |  |