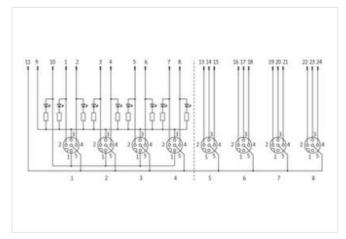

## **EXACT12 SAFETY, GRUNDMODUL P1-4: M12, 5 POLE LED**

P5-8: M12 3-pol. 1:1, no LED

5-pole (port.1...4) 4-pole (port 5...8)

with LED for digital PNP-signals 24 V DC (port 1...4)

Plastic housings with good resistance against chemicals and oils.