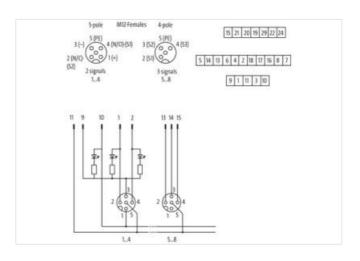

## **EXACT12 SAFETY, GRUNDMODUL P1-4: M12, 5 POLE LED**

P5-8: M12 3-pol. 1:1, no LED

5-pole (port.1...4) 4-pole (port 5...8)

with LED for digital PNP-signals 24 V DC (port 1...4)

Plastic housings with good resistance against chemicals and oils.