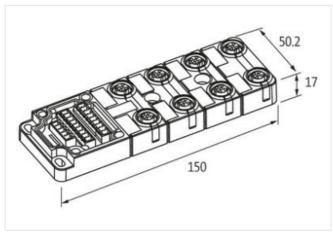

## **EXACT12 SAFETY, GRUNDMODUL P1-4: M12, 5 POLE LED**

P5-8: M12 3-pol. 1:1, no LED

5-pole (port.1...4) 4-pole (port 5...8)

with LED for digital PNP-signals 24 V DC (port 1...4)

Plastic housings with good resistance against chemicals and oils.

## Illustration

Product may differ from Image

| Commercial data |          |  |
|-----------------|----------|--|
| ECLASS-6.0      | 27143423 |  |
| ECLASS-6.1      | 27279219 |  |
| ECLASS-7.0      | 27279219 |  |
| ECLASS-8.0      | 27279219 |  |
| ECLASS-9.0      | 27440108 |  |