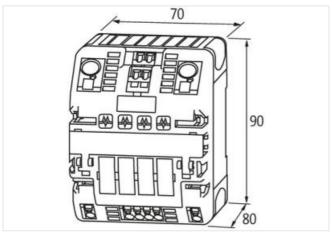

stay connected

| ECLASS-11.1                                                    | 27371802                       |
|----------------------------------------------------------------|--------------------------------|
| ECLASS-12.0                                                    | 27371802                       |
| ETIM-5.0                                                       | EC001440                       |
| customs tariff number                                          | 85363010                       |
| GTIN                                                           | 4048879000062                  |
| Packaging unit                                                 | 1                              |
| Electrical data   Input                                        |                                |
| Input voltage DC                                               | 24 V                           |
| Input voltage DC min.                                          | 18 V                           |
| Input voltage DC max.                                          | 30 V                           |
| ON input voltage control inputs min.                           | 10 V                           |
| ON input voltage control inputs max.                           | 30 V                           |
| ON pulse length control inputs high min.                       | 20 ms                          |
| Total current bridge set max.                                  | 40 A                           |
|                                                                | 40 A                           |
| Electrical data   Output                                       |                                |
| Switch-on capacity per channel max.                            | 20 mF                          |
| Switching voltage AC max.                                      | 30 V                           |
| Switching voltage DC max.                                      | 30 V                           |
| Switching current max.                                         | 100 mA                         |
| Installation                                                   |                                |
| Connection cross-section inputs max.                           | 16 mm <sup>2</sup>             |
| Connection cross-section outputs max.                          | 4 mm <sup>2</sup>              |
| Connection cross-section control inputs / control outputs max. | 2,5 mm²                        |
| Mechanical data   Mounting data                                |                                |
| Mounting method                                                | geschnappt                     |
| Suitable for mounting type                                     | Mounting rail TH35, (EN 60715) |
| Height                                                         | 90 mm                          |
| Width                                                          | 70 mm                          |
| Depth                                                          | 80 mm                          |
| Environmental characteristics   Climatic                       |                                |
| Operating temperature min.                                     | 0 °C                           |
| Operating temperature max.                                     | 55 °C                          |
| Storage temperature min.                                       | -40 °C                         |
| Storage temperature max.                                       | 80 °C                          |
| Connection type 11                                             |                                |
|                                                                |                                |
| Family construction form                                       | Bridging Contact               |
| Gender                                                         | female                         |
| Color contact carrier                                          | black                          |
| No. of poles                                                   | 1                              |
| PIN 1                                                          | 24 V DC                        |
| Family construction form                                       | Bridging Contact               |
| Gender                                                         | female                         |
| Color contact carrier                                          | black                          |
| No. of poles                                                   | 1                              |
| PIN 1                                                          | 0 V                            |
| Family construction form                                       | Bridging Contact               |
| Gender                                                         | female                         |
|                                                                | black                          |
| Color contact carrier                                          |                                |
| No. of poles                                                   | 2                              |
|                                                                |                                |