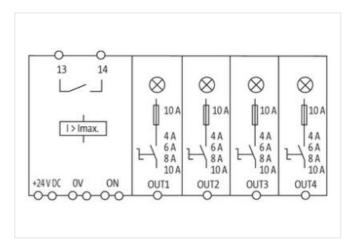

stay connected

| ECLASS-11.1                                                    | 27371802                       |
|----------------------------------------------------------------|--------------------------------|
| ECLASS-12.0                                                    | 27371802                       |
| ETIM-5.0                                                       | EC001440                       |
| customs tariff number                                          | 85363010                       |
| GTIN                                                           | 4048879000062                  |
| Packaging unit                                                 | 1                              |
| Electrical data   Input                                        |                                |
| Input voltage DC                                               | 24 V                           |
| Input voltage DC min.                                          | 18 V                           |
| Input voltage DC max.                                          | 30 V                           |
| ON input voltage control inputs min.                           | 10 V                           |
| ON input voltage control inputs max.                           | 30 V                           |
| ON pulse length control inputs high min.                       | 20 ms                          |
| Total current bridge set max.                                  | 40 A                           |
|                                                                | 40 A                           |
| Electrical data   Output                                       |                                |
| Switch-on capacity per channel max.                            | 20 mF                          |
| Switching voltage AC max.                                      | 30 V                           |
| Switching voltage DC max.                                      | 30 V                           |
| Switching current max.                                         | 100 mA                         |
| Installation                                                   |                                |
| Connection cross-section inputs max.                           | 16 mm <sup>2</sup>             |
| Connection cross-section outputs max.                          | 4 mm <sup>2</sup>              |
| Connection cross-section control inputs / control outputs max. | 2,5 mm²                        |
| Mechanical data   Mounting data                                |                                |
| Mounting method                                                | geschnappt                     |
| Suitable for mounting type                                     | Mounting rail TH35, (EN 60715) |
| Height                                                         | 90 mm                          |
| Width                                                          | 70 mm                          |
| Depth                                                          | 80 mm                          |
| Environmental characteristics   Climatic                       |                                |
| Operating temperature min.                                     | 0 °C                           |
| Operating temperature max.                                     | 55 °C                          |
| Storage temperature min.                                       | -40 °C                         |
| Storage temperature max.                                       | 80 °C                          |
| Connection type 11                                             |                                |
|                                                                |                                |
| Family construction form                                       | Bridging Contact               |
| Gender                                                         | female                         |
| Color contact carrier                                          | black                          |
| No. of poles                                                   | 1                              |
| PIN 1                                                          | 24 V DC                        |
| Family construction form                                       | Bridging Contact               |
| Gender                                                         | female                         |
| Color contact carrier                                          | black                          |
| No. of poles                                                   | 1                              |
| PIN 1                                                          | 0 V                            |
| Family construction form                                       | Bridging Contact               |
| Gender                                                         | female                         |
|                                                                | black                          |
| Color contact carrier                                          |                                |
| No. of poles                                                   | 2                              |
|                                                                |                                |

stay connected

| Family construction form           | Bridging Contact          |
|------------------------------------|---------------------------|
| Gender                             | female                    |
| Color contact carrier              | black                     |
| No. of poles                       | 2                         |
| PIN 1                              | On                        |
| PIN 2                              | 14                        |
| Connection                         | Spring clamp terminals FK |
| Family construction form           | terminal                  |
| Gender                             | female                    |
| Color contact carrier              | green                     |
| No. of poles                       | 1                         |
| PIN 1                              | 24 V DC                   |
| Connection                         | Spring clamp terminals FK |
| Family construction form           | terminal                  |
| Gender                             | female                    |
| Color contact carrier              | green                     |
| No. of poles                       | 1                         |
| PIN 1                              | 0 V                       |
| Connection                         | Spring clamp terminals FK |
| Family construction form           | terminal                  |
| Gender                             | female                    |
| Color contact carrier              | green                     |
| No. of poles                       | 2                         |
| PIN 1                              | Out 1                     |
| PIN 2                              | Out 1                     |
| Connection                         | Spring clamp terminals FK |
| Family construction form           | terminal                  |
| Gender                             | female                    |
| Color contact carrier              | green                     |
| No. of poles                       | 2                         |
| PIN 1                              | Out 2                     |
| PIN 2                              | Out 2                     |
| Connection                         | Spring clamp terminals FK |
| Family construction form           | terminal                  |
| Gender                             | female                    |
| Color contact carrier              | green                     |
| No. of poles                       | 2                         |
| PIN 1                              | Out 3                     |
| PIN 2                              | Out 3                     |
| Connection                         | Spring clamp terminals FK |
| Family construction form           | terminal                  |
| Gender                             | female                    |
| Color contact carrier              | green                     |
| No. of poles                       | 2                         |
| PIN 1                              | Out 4                     |
| PIN 2                              | Out 4                     |
| Connection                         | Spring clamp terminals FK |
| Family construction form           | terminal                  |
| Gender                             | female                    |
|                                    | .c.mac                    |
| Color contact carrier              | green                     |
| Color contact carrier No. of poles |                           |
|                                    | green                     |
| No. of poles                       | green 4                   |