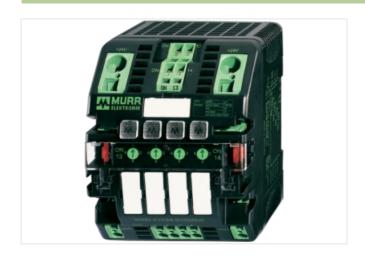

## MICO electronic circuit protection, 4 CHANNELS

IN: 24 V DC OUT: 24 V DC / 4-6-8-10 A

MICO 4.10 4 channels Current adjustment 4, 6, 8, 10 A

## Illustration

Product may differ from Image

| Commercial data |          |  |
|-----------------|----------|--|
| ECLASS-6.0      | 27371802 |  |
| ECLASS-6.1      | 27371802 |  |
| ECLASS-7.0      | 27371802 |  |
| ECLASS-8.0      | 27371802 |  |
| ECLASS-9.0      | 27371802 |  |
| ECLASS-10.1     | 27371802 |  |