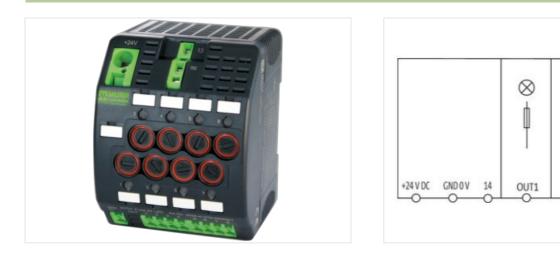

## MICO FUSE 24 LED FUSE HOLDER 5X20MM 8 CHANNELS

IN: 24 V DC OUT: 24 V / 6 A

MICO FUSE 24 LED 8 channels Total current: max. 40 A

## Link to Product

Illustration

Product may differ from Image

 $\otimes$ 

OUT8

 $\otimes$ 

N

OUT2

C