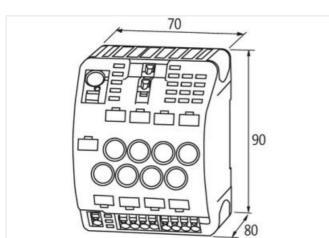

Murrelektronik ApS | Alexander Foss Gade 13, 1. | 9000 Aalborg | Fon +45 96 35 06 06 | Fax | shop@murrelektronik.dk | shop.murrelektronik.dk

| ECLASS-120     27.4121       ECLASS-120     27.4121       ETM 5.0     ECOMPATO       austoms taiff numbor     8556303       GTM     40.4887303283       Pickaging unit     1       Electrical data I Supply     Coveraing voltage DC       Coveraing voltage DC     24 V       Coveraing voltage DC     24 V       Coveraing voltage DC     24 V       Coveraing voltage DC     0 A       Electrical data I Supply     0 A       Electrical data I Coupt     20 mA       Electrical data I Coupt     20 mA       Electrical data I Mouting data     16 mm²       Connection crass-section outputs max.     25 mm²       Connection crass-section outputs max.     25 mm²       Mouring method     geothrappt       Soliable for mounting lype     Mouring rail T155, (EN 60715)       Height     90 mm       Coveration crass-section outputs max.     65 °C       Decriting torporature mix.     65 °C       Decriting torporature mix.     65 °C       Decriting torporature mix.     65 °C       Decreding torporature mix.<                                                                                                                                                                                                                                                      | ECLASS-11.1                              | 27142121                       |
|--------------------------------------------------------------------------------------------------------------------------------------------------------------------------------------------------------------------------------------------------------------------------------------------------------------------------------------------------------------------------------------------------------------------------------------------------------------------------------------------------------------------------------------------------------------------------------------------------------------------------------------------------------------------------------------------------------------------------------------------------------------------------------------------------------------------------------------------------------------------------------------------------------------------------------------------------------------------------------------------------------------------------------------------------------------------------------------------------------------------------------------------------------------------------------------------------------------------------------------------------------------------------------------|------------------------------------------|--------------------------------|
| outsoms tarff number     8558300       GTN     4048779332830       Packaging unit     1       Electrical data [Supply     9       Operating voltage DC     24 V       Operating voltage DC max.     30 V       Operating voltage DC max.     6 A       Total survers max.     40 A       Electrical data I Output     5       Soliching content max.     20 m A       Istaliation     5       Connection croas-section inputs max.     0.5 mm²       Connection croas-section outputs max.     4 mm²       Connection croas-section outputs max.     4 mm²       Connection croas-section outputs max.     9 mm²       Mauting rani IHSB, (EN 80715)     5       Soldable for mauring type     Mauting rani IHSB, (EN 80715)       Soldable for mauring type     Mauting rani IHSB, (EN 80715)       Soldable for mauring type     Mauting rani IHSB, (EN 80715)       Consection from duputs max.     55 °C                                                                                                                                                                                                 | ECLASS-12.0                              | 27142121                       |
| GTN     404897835283       Packaging unil     1       Deprating voltage DC     24 V       Operating voltage DC     84 V       Operating voltage DC     80 V       Operating voltage DC max.     6 A       Obta Gurrent max.     6 A       Obta Gurent max.     20 m A       Electrical data 10 Jouput     20 m A       Electrical data 10 Qurent max.     10 m M       Connection cores section inputs max.     10 m M       Connection cores section volutis max.     10 m M       Mouting method     geschmapl       Suitable for moning pee     Mouring rail TAS, (EN 60715)       Height     90 m       Depari                                                                                                                                                                                                           | ETIM-5.0                                 | EC001440                       |
| Packaging unit     1       Electrical data   Supply        Operating voltage DC min.     18 V       Operating voltage DC max.     30 V       Operating voltage DC max.     6 A       Total curvent max.     40 A       Electrical data   Output        Switching current max.     20 m A       Electrical data   Output        Connection cross-section inputs max.     16 mm²       Connection cross-section outputs max.     4 mm²       Mechanical data   Mounting data        Muniting method     geschrauget       Suitable for mounting type     Mounting main TH35, (EN 60715)       Height     9 mm       Dight     80 mm       Eurotometal characteristics   Climatic     Climatic       Contraction type S     90 mm       Contraction form     90 mm       Dight     80 mm                                                                                                                                                                                                                                                                        | customs tariff number                    | 85363030                       |
| Electrical data   Supply       Operating voltage DC min.     84 V       Operating voltage DC max.     80 A       Electrical data   Output     80 M       Electrical data   Output     80 M       Electrical data   Output     80 M       Connection cross-section nugbuts max.     16 mm²       Connection cross-section outputs max.     4 mm²       Mounting mathad     gestmath       Sultable for nounling type     Mounting rail TH35. (EN 80715)       Haight     90 mm       Environmental characteristics Climats     Concellon       Operating forgenerature max.     55 °C       Consection Spring damp termindlas FK     Family constructon form                                                                                                                                                                        | GTIN                                     | 4048879335263                  |
| Operating vorbage DC max.     94 V       Operating volbage DC max.     90 V       Operating volbage DC max.     40 A       Edectrical dia Louput     40 A       Edectrical dia Louput     50 mA       Station     50 mA       Connection oros-section inputs max.     16 mm <sup>3</sup> Connection oros-section outputs max.     40 ma <sup>2</sup> Connection oros-section outputs max.     4 mm <sup>2</sup> Connection oros-section outputs max.     5 mm <sup>2</sup> Statele for mouting type     Mounting rati TH85, (EN 80715)       Edectrical data     9 mm       Departing temperature max.     25 m <sup>2</sup> Departing temperature max.     25 m <sup>2</sup> Departing temperature max.     25 m <sup>2</sup> Deparating temper                                                                                                        | Packaging unit                           | 1                              |
| Operating voltage DC min.     19 V       Operating voltage DC max.     30 V       Operating vortage AC max.     40 A       Exercised data   Output     V       Switching ourrent max.     40 A       Exercised data   Output     V       Switching ourrent max.     20 mA       Installation     Connection cross-section outputs max.     10 mm²       Connection cross-section outputs max.     4 mm²     Connection cross-section outputs max.       Connection cross-section outputs max.     4 mm²     Connection cross-section outputs max.       Mechanical data   Nounting data     Mounting mathod     2.5 mm²       Mouthing mathod     gestinappt     Suitable for mounting type       Mouthing mathod     gestinappt     Suitable for mounting type       Mouthing mathod     9.0 mm     Gestinappt       Suitable for mounting type     Mounting mathods     Gestinappt       Operating temperature min.     -25 °C O     Connection       Operating temperature min.     -26 °C O     Connection       Operating temperature min.     -25 °C O     Connection       Operating temprature min.     -26 °C O                                                                                                                                                             | Electrical data   Supply                 |                                |
| Operating voltage DC min.     19 V       Operating voltage DC max.     30 V       Operating vortage AC max.     40 A       Exercised data   Output     V       Switching ourrent max.     40 A       Exercised data   Output     V       Switching ourrent max.     20 mA       Installation     Connection cross-section outputs max.     10 mm²       Connection cross-section outputs max.     4 mm²     Connection cross-section outputs max.       Connection cross-section outputs max.     4 mm²     Connection cross-section outputs max.       Mechanical data   Nounting data     Mounting mathod     2.5 mm²       Mouthing mathod     gestinappt     Suitable for mounting type       Mouthing mathod     gestinappt     Suitable for mounting type       Mouthing mathod     9.0 mm     Gestinappt       Suitable for mounting type     Mounting mathods     Gestinappt       Operating temperature min.     -25 °C O     Connection       Operating temperature min.     -26 °C O     Connection       Operating temperature min.     -25 °C O     Connection       Operating temprature min.     -26 °C O                                                                                                                                                             | Operating voltage DC                     | 24 V                           |
| Operating roument max.     6.A       Total current max.     40.A       Electrical data [Output       Switching current max.     20 mA       Installation     Econection cross-section outputs max.       Connection cross-section outputs max.     4 mm <sup>a</sup> Connection cross-section outputs max.     2.5 mm <sup>a</sup> Wathing method     geschnappt       Suitable for mounting type     Mounting reall THSS, (EN 60715)       Height     90 mm       Environmetal characteristic [ Climatio       Operating temperature mix.     55 °C       Operating temperature max.     55 °C       Derating temperature max.     55 °C       Connection     Spring clamp terminals FK       Family construction form     termin                                                                                                               |                                          | 18 V                           |
| Total current max.     40 A       Electrical data   Output       Switching current max.     20 mA       Installation                                                                                                                                                                                                                                                                                                                                                                                                                                                                                                                                                                                                                                                                                                                                                                                                                                                                                                                                                                                                                                                                                                                                                                 | Operating voltage DC max.                | 30 V                           |
| Electrical data   Output       Switching current max.     20 mA       Installation     Connection cross-section outputs max.     16 mm <sup>2</sup> Connection cross-section outputs max.     4 mm <sup>2</sup> Connection cross-section outputs max.     2,6 mm <sup>2</sup> Wouting matching data     Woutputs       Visitable for mouning type     Mounting rail TH35, (EN 80715)       Height     90 mm       Environmental characteristics   Cimatl     70 mm       Depti ble prevature min.     25 °C       Operating temperature max.     55 °C       Connection fype 5     Environmental Envinal       Connection form | Operating current max.                   | 6 A                            |
| Switching current max.     20 mA       Installation     0.0 mm2       Connection cross-section outputs max.     16 mm3       Connection cross-section outputs max.     4 mm3       Mounting method     geschnappt       Suitable for mounting type     Mounting rail TH35. [EN 60715)       Height     90 mm       Width     70 mm       Depth     80 mm       Depth     90 mm                                                                                                                                                                                                                                                                                                                                                                                 | Total current max.                       | 40 A                           |
| Installation     Connection cross-section uputs min.   0.5 mm²     Connection cross-section uputs min.   0.5 mm²     Connection cross-section uputs min.   0.5 mm²     Connection cross-section uputs ma.   4 mm³     Mutating method   geschnappt     Suitable for mouting type   Mouting rail 1285, (EN 60715)     Height   90 mm     With   70 mm     Dopth   80 mm     Environmental characteristics [ Climatic   -25 °C     Operating temperature ma.   25 °C     Operating temperature ma.   25 °C     Operating temperature ma.   25 °C     Connection form   terrinnal     Connection   Spring clamp terminals FK                                                                                                                                                                                                                                                                                 | Electrical data   Output                 |                                |
| Connection cross-section subjuts max.     16 mm²       Connection cross-section outputs max.     4 mm²       Mechanical data   Mounting data     4 mm²       Munting method     geschnappt       Suitable for mounting type     Mounting relit TH35, (EN 60715)       Haight     90 mm       Vorthal datacteristics   Climatic     70 mm²       Operating tomprature min.     25 °C °C       Operating tomperature min.     25 °C °C       Operating tomperature min.     40 °C       Connection form     40 °C       Connection form     terminal       Geneder     foring clamp terminals FK       Family construction form     terminal       Geneder     foring clamp terminals FK       Family construction form     terminal       Geneder     foring clamp terminals FK       Family construction form     terminal                                                                                                                                                                             | Switching current max.                   | 20 mA                          |
| Connection cross-section outputs max.     4 mm²       Connection cross-section outputs max.     4 mm²       Connection cross-section outputs max.     2,5 mm²       Mechanical data   Mounting data     4 mm²       Mounting method     geschnappt       Suitable for mounting type     Mounting rall TH35, (EN 60715)       Height     90 mm       Width     70 mm       Depth     80 mm       Environmental characteristics   Climatic     Connection cross-section control inputs // control characteristics   Climatic       Operating temporature min.     -25 °C       Deprating temporature min.     -25 °C       Derating temporature min.     -25 °C       Derating temporature max.     55 °C       Connection form     terminal       Gender     female       Connection form     terminal       Gender     female       Color contact carrier     green       No. ot poles     1       PIN 1     24 V DC <                                                                                                                                                                                                                                 | Installation                             |                                |
| Connection cross-section outputs max.     4 mm²       Connection cross-section outputs max.     4 mm²       Connection cross-section outputs max.     2,5 mm²       Mechanical data   Mounting data     4 mm²       Mounting method     geschnappt       Suitable for mounting type     Mounting rall TH35, (EN 60715)       Height     90 mm       Width     70 mm       Depth     80 mm       Environmental characteristics   Climatic     Connection cross-section control inputs // control characteristics   Climatic       Operating temporature min.     -25 °C       Deprating temporature min.     -25 °C       Derating temporature min.     -25 °C       Derating temporature max.     55 °C       Connection form     terminal       Gender     female       Connection form     terminal       Gender     female       Color contact carrier     green       No. ot poles     1       PIN 1     24 V DC <                                                                                                                                                                                                                                 |                                          | 16 mm <sup>2</sup>             |
| Connection cross-section outputs max.     4 mm <sup>4</sup> Connection control inputs /     2,5 mm <sup>3</sup> Mechanical data   Mounting data                                                                                                                                                                                                                                                                                                                                                                                                                                                                                                                                                                                                                                                                                                                                                                                                                                                                                                                                                                                                                                                                                                                                      |                                          |                                |
| Connection cross section control inputs /<br>control outputs max.     2,5 mm²       Mounting method     geschnappt       Suitable for mounting type     Mounting rail TH35, (EN 60715)       Height     90 mm       Width     70 mm       Depth     80 mm       Environmental characteristics   Climatic       Operating temperature min.     -25 °C       Operating temperature min.     -25 °C       Operating temperature min.     -25 °C       Operating from     40 °C       Connection type 5     Connection type 5       Connection form     Erminal       Gender     female       Color contact carrier     green       No. of poles     1       Pinil 2     24 V DC       Connection form     terminal       Gender     female       Color contact carrier     green       No. of poles     1       Pinil 2     24 V DC       Connection form     terminal       Gender     female       Color contact carrier     green       No. of poles     1                                                                                                                                                                                                                                                                                                                           |                                          |                                |
| control outputs max.     2.0 mmP       Mechanical data   Mounting data     Mounting method     geschnappt       Suitable for mounting type     Mounting rail TH35. (EN 60715)     Height     90 mm       Width     70 mm     Review                                                                                                                                                                                                                                                                                            |                                          | 0.5 mm <sup>2</sup>            |
| Mounting method     geschnappt       Suitable for mounting type     Mounting rail TH35, (EN 60715)       Height     90 mm       Width     70 mm       Depth     80 mm       Environmental characteristics   Climatic     Commental characteristics   Climatic       Operating temperature min.     -25 °C       Operating temperature max.     55 °C       Detarting from     40 °C       Connection type 5     Connection from       Connection form     terminal       Gender     female       Color contact carrier     green       No. of poles     1       PIN 1     24 V DC       Connection form     terminal       Gender     female       Color contact carrier     green       No. of poles     1       PIN 1     24 V DC       Connection form     terminal       Gender     female       Color contact carrier     green       No. of poles     1       PIN 1     0 V       Connection     Spring clamp terminals FK       Fa                                                                                                                                                                                                                                                                                                                                            |                                          | 2,5 mm²                        |
| Suitable for mounting type     Mounting rail TH35, (EN 60715)       Height     90 mm       Width     70 mm       Depth     80 mm       Environmental characteristics   Climatic       Operating temperature min.     -25 °C       Operating temperature max.     55 °C       Derating trom     40 °C       Connection type 5     C       Connection form     terminal       Gender     female       Color contact carrier     green       No. of poles     1       PIN 1     24 V DC       Connection form     terminal       Gender     female       Color contact carrier     green       No. of poles     1       PIN 1     24 V DC       Connection form     terminal       Gender     female       Color contact carrier     green       No. of poles     1       PIN 1     0 V       Connection form     terminal       Gender     female       Color contact carrier     green       No. of poles <td>Mechanical data   Mounting data</td> <td></td>                                                                                                                                                                                                                                                                                                                          | Mechanical data   Mounting data          |                                |
| Height90 mmWidth70 mmDepth80 mmEnvironmental characteristics   ClimaticOperating temperature min25 ° COperating temperature max.55 ° CDerating trom40 ° CConnection type 5Connection type 5Connection formterminalGerderfemaleColor contact carriergreenNo. of poles1PIN 124 V DCConnection formterminalGerderfemaleConnectionSpring clamp terminals FKFamily construction formterminalGerderfemaleColor contact carriergreenNo. of poles1PIN 124 V DCConnectionSpring clamp terminals FKFamily construction formterminalGerderfemaleColor contact carriergreenNo. of poles1PIN 10 VConnectionSpring clamp terminals FKFamily construction formterminalGerderfemaleColor contact carriergreenNo. of poles1PIN 10 VConnectionSpring clamp terminals FKFamily construction formterminalGerderfemaleColor contact carriergreenNo. of poles2PiN 1n.c.PIN 214ConnectionSpring clamp terminals FK                                                                                                                                                                                                                                                                                                                                                                                          | Mounting method                          | geschnappt                     |
| Width   70 mm     Depth   80 mm     Environmental characteristics   Climatic     Operating temperature min.   -25 °C     Operating temperature max.   55 °C     Derating from   40 °C     Connection type 5                                                                                                                                                                                                                                                                                                                                                                                                                                                                                                                                                                                                                                                                                                                                                                                                                                                                                                                                                                                                                                                                          | Suitable for mounting type               | Mounting rail TH35, (EN 60715) |
| Depth     80 mm       Environmental characteristics   Climatic       Operating temperature min.     -25 ° C       Operating temperature max.     55 ° C       Derating from     40 ° C       Connection type 5     C       Connection type 6     C       Connection type 7     Emmily construction form     terminal       Gender     female     C       Color contact carrier     green     C       No. of poles     1     PIN 1     24 V DC       Connection     Spring clamp terminals FK     Family construction form     terminal       Gender     female     Color contact carrier     green       No. of poles     1     PIN 1     QV     Connection       Gonder     female     Color contact carrier     green     Connection     Spring clamp terminals FK       Family construction form     terminal     Gender     Gender     female     Gone                                                                                                                                                                                                                                                                                                   | Height                                   | 90 mm                          |
| Environmental characteristics   ClimaticOperating temperature min25 °COperating temperature max.55 °CDerating from40 °CConnection type 5ConnectionSpring clamp terminals FKFamily construction formterminalGenderfemaleColor contact carriergreenNo. of poles1PIN 124 V DCConnection KormterminalGenderfemaleConnectionSpring clamp terminals FKFamily construction formterminalGendergreenNo. of poles1PIN 124 V DCConnectionSpring clamp terminals FKFamily construction formterminalGenderfemaleColor contact carriergreenNo. of poles1PIN 10 VConnectionSpring clamp terminals FKFamily construction formterminalGenderfemaleColor contact carriergreenNo. of poles1PIN 10 VConnectionSpring clamp terminals FKFamily construction formterminalGenderfemaleColor contact carriergreenNo. of poles2PIN 214ConnectionSpring clamp terminals FK                                                                                                                                                                                                                                                                                                                                                                                                                                     | Width                                    | 70 mm                          |
| Operating temperature min25 °COperating temperature max.55 °CDerating from40 °CConnection type 5ConnectionSpring clamp terminals FKFamily construction formterminalGenderfemaleColor contact carriergreenNo. of poles1PIN 124 V DCConnection formterminalGenderfemaleConnectionSpring clamp terminals FKFamily construction formterminalGendergreenNo. of poles1PIN 124 V DCConnectionSpring clamp terminals FKFamily construction formterminalGenderfemaleColor contact carriergreenNo. of poles1PIN 10 VConnectionSpring clamp terminals FKFamily construction formterminalGenderfemaleColor contact carriergreenNo. of poles1PIN 10.4Color contact carriergreenNo. of poles2PIN 1n.c.PIN 214ConnectionSpring clamp terminals FK                                                                                                                                                                                                                                                                                                                                                                                                                                                                                                                                                   | Depth                                    | 80 mm                          |
| Operating temperature max.   55 °C     Derating from   40 °C     Connection type 5                                                                                                                                                                                                                                                                                                                                                                                                                                                                                                                                                                                                                                                                                                                                                                                                                                                                                                                                                                                                                                                                                                                                                                                                   | Environmental characteristics   Climatic |                                |
| Derating from40 °CConnection type 5ConnectionSpring clamp terminals FKFamily construction formterminalGenderfemaleColor contact carriergreenNo. of poles1PIN 124 V DCConnectionSpring clamp terminals FKFamily construction formterminalGenderfemaleConnectionSpring clamp terminals FKFamily construction formterminalGenderfemaleColor contact carriergreenNo. of poles1PIN 10 VConnectionSpring clamp terminals FKFamily construction formterminalGenderfemaleColor contact carriergreenNo. of poles1PIN 10 VConnectionSpring clamp terminals FKFamily construction formterminalGenderfemaleColor contact carriergreenNo. of poles2PIN 1n.c.PIN 214ConnectionSpring clamp terminals FK                                                                                                                                                                                                                                                                                                                                                                                                                                                                                                                                                                                            | Operating temperature min.               | -25 °C                         |
| Connection type 5ConnectionSpring clamp terminals FKFamily construction formterminalGenderfemaleColor contact carriergreenNo. of poles1PIN 124 V DCConnectionSpring clamp terminals FKFamily construction formterminalGenderfemaleConnectionSpring clamp terminals FKFamily construction formterminalGenderfemaleColor contact carriergreenNo. of poles1PIN 10 VConnectionSpring clamp terminals FKFamily construction formterminalGenderfemaleColor contact carriergreenNo. of poles1PIN 10 VConnectionSpring clamp terminals FKFamily construction formterminalGenderfemaleColor contact carriergreenNo. of poles2PIN 1n.c.PIN 214ConnectionSpring clamp terminals FK                                                                                                                                                                                                                                                                                                                                                                                                                                                                                                                                                                                                              | Operating temperature max.               | 55 °C                          |
| ConnectionSpring clamp terminals FKFamily construction formterminalGenderfemaleColor contact carriergreenNo. of poles1PIN 124 V DCConnectionSpring clamp terminals FKFamily construction formterminalGenderfemaleColor contact carriergreenRenderfemaleColor contact carriergreenNo. of poles1PIN 10 VConnectionSpring clamp terminals FKFamily construction formterminalGenderfemaleColor contact carriergreenNo. of poles1PIN 10 VConnectionSpring clamp terminals FKFamily construction formterminalGenderfemaleColor contact carriergreenNo. of poles2PIN 1n.c.PIN 214ConnectionSpring clamp terminals FK                                                                                                                                                                                                                                                                                                                                                                                                                                                                                                                                                                                                                                                                        | Derating from                            | 40 °C                          |
| Family construction formterminalGenderfemaleColor contact carriergreenNo. of poles1PIN 124 V DCConnectionSpring clamp terminals FKFamily construction formterminalGenderfemaleColor contact carriergreenNo. of poles1PIN 10 VColor contact carrierSpring clamp terminals FKFamily construction formterminalGenderfemaleColor contact carriergreenNo. of poles1PIN 10 VConnectionSpring clamp terminals FKFamily construction formterminalGenderfemaleColor contact carriergreenNo. of poles2PIN 1n.c.PIN 214ConnectionSpring clamp terminals FK                                                                                                                                                                                                                                                                                                                                                                                                                                                                                                                                                                                                                                                                                                                                      | Connection type 5                        |                                |
| GenderfemaleColor contact carriergreenNo. of poles1PIN 124 V DCConnectionSpring clamp terminals FKFamily construction formterminalGenderfemaleColor contact carriergreenNo. of poles1PIN 10 VConnectionSpring clamp terminals FKFamily construction formterminalGenderfemaleColor contact carriergreenNo. of poles1PIN 10 VConnectionSpring clamp terminals FKFamily construction formterminalGenderfemaleColor contact carriergreenNo. of poles2PIN 1n.c.PIN 214ConnectionSpring clamp terminals FK                                                                                                                                                                                                                                                                                                                                                                                                                                                                                                                                                                                                                                                                                                                                                                                 | Connection                               | Spring clamp terminals FK      |
| GenderfemaleColor contact carriergreenNo. of poles1PIN 124 V DCConnectionSpring clamp terminals FKFamily construction formterminalGenderfemaleColor contact carriergreenNo. of poles1PIN 10 VConnectionSpring clamp terminals FKFamily construction formterminalGenderfemaleColor contact carriergreenNo. of poles1PIN 10 VConnectionSpring clamp terminals FKFamily construction formterminalGenderfemaleColor contact carriergreenNo. of poles2PIN 1n.c.PIN 214ConnectionSpring clamp terminals FK                                                                                                                                                                                                                                                                                                                                                                                                                                                                                                                                                                                                                                                                                                                                                                                 | Family construction form                 | terminal                       |
| No. of poles1PIN 124 V DCConnectionSpring clamp terminals FKFamily construction formterminalGenderfemaleColor contact carriergreenNo. of poles1PIN 10 VConnectionSpring clamp terminals FKFamily construction formterminalGenderfemaleColor contact carriergreenNo. of poles1PIN 10 VConnectionSpring clamp terminals FKFamily construction formterminalGenderfemaleColor contact carriergreenNo. of poles2PIN 1n.c.PIN 214ConnectionSpring clamp terminals FK                                                                                                                                                                                                                                                                                                                                                                                                                                                                                                                                                                                                                                                                                                                                                                                                                       |                                          | female                         |
| PIN 124 V DCConnectionSpring clamp terminals FKFamily construction formterminalGenderfemaleColor contact carriergreenNo. of poles1PIN 10 VConnectionSpring clamp terminals FKFamily construction formterminalGenderfemaleConnectionSpring clamp terminals FKFamily construction formterminalGenderfemaleColor contact carriergreenNo. of poles2PIN 1n.c.PIN 214ConnectionSpring clamp terminals FK                                                                                                                                                                                                                                                                                                                                                                                                                                                                                                                                                                                                                                                                                                                                                                                                                                                                                   | Color contact carrier                    | green                          |
| ConnectionSpring clamp terminals FKFamily construction formterminalGenderfemaleColor contact carriergreenNo. of poles1PIN 10 VConnectionSpring clamp terminals FKFamily construction formterminalGenderfemaleColor contact carriergreenNo. of poles1PIN 10 VConnectionSpring clamp terminals FKFamily construction formterminalGenderfemaleColor contact carriergreenNo. of poles2PIN 1n.c.PIN 214ConnectionSpring clamp terminals FK                                                                                                                                                                                                                                                                                                                                                                                                                                                                                                                                                                                                                                                                                                                                                                                                                                                | No. of poles                             | 1                              |
| Family construction formterminalGenderfemaleColor contact carriergreenNo. of poles1PIN 10 VConnectionSpring clamp terminals FKFamily construction formterminalGenderfemaleColor contact carriergreenNo. of poles2PIN 1n.c.PIN 214ConnectionSpring clamp terminals FK                                                                                                                                                                                                                                                                                                                                                                                                                                                                                                                                                                                                                                                                                                                                                                                                                                                                                                                                                                                                                 | PIN 1                                    | 24 V DC                        |
| GenderfemaleColor contact carriergreenNo. of poles1PIN 10 VConnectionSpring clamp terminals FKFamily construction formterminalGenderfemaleColor contact carriergreenNo. of poles2PIN 1n.c.PIN 214ConnectionSpring clamp terminals FK                                                                                                                                                                                                                                                                                                                                                                                                                                                                                                                                                                                                                                                                                                                                                                                                                                                                                                                                                                                                                                                 | Connection                               | Spring clamp terminals FK      |
| Color contact carriergreenNo. of poles1PIN 10 VConnectionSpring clamp terminals FKFamily construction formterminalGenderfemaleColor contact carriergreenNo. of poles2PIN 1n.c.PIN 214ConnectionSpring clamp terminals FK                                                                                                                                                                                                                                                                                                                                                                                                                                                                                                                                                                                                                                                                                                                                                                                                                                                                                                                                                                                                                                                             | Family construction form                 | terminal                       |
| No. of poles1PIN 10 VConnectionSpring clamp terminals FKFamily construction formterminalGenderfemaleColor contact carriergreenNo. of poles2PIN 1n.c.PIN 214ConnectionSpring clamp terminals FK                                                                                                                                                                                                                                                                                                                                                                                                                                                                                                                                                                                                                                                                                                                                                                                                                                                                                                                                                                                                                                                                                       | Gender                                   | female                         |
| PIN 10 VConnectionSpring clamp terminals FKFamily construction formterminalGenderfemaleColor contact carriergreenNo. of poles2PIN 1n.c.PIN 214ConnectionSpring clamp terminals FK                                                                                                                                                                                                                                                                                                                                                                                                                                                                                                                                                                                                                                                                                                                                                                                                                                                                                                                                                                                                                                                                                                    |                                          | green                          |
| ConnectionSpring clamp terminals FKFamily construction formterminalGenderfemaleColor contact carriergreenNo. of poles2PIN 1n.c.PIN 214ConnectionSpring clamp terminals FK                                                                                                                                                                                                                                                                                                                                                                                                                                                                                                                                                                                                                                                                                                                                                                                                                                                                                                                                                                                                                                                                                                            |                                          |                                |
| Family construction formterminalGenderfemaleColor contact carriergreenNo. of poles2PIN 1n.c.PIN 214ConnectionSpring clamp terminals FK                                                                                                                                                                                                                                                                                                                                                                                                                                                                                                                                                                                                                                                                                                                                                                                                                                                                                                                                                                                                                                                                                                                                               |                                          | 0 V                            |
| GenderfemaleColor contact carriergreenNo. of poles2PIN 1n.c.PIN 214ConnectionSpring clamp terminals FK                                                                                                                                                                                                                                                                                                                                                                                                                                                                                                                                                                                                                                                                                                                                                                                                                                                                                                                                                                                                                                                                                                                                                                               | Connection                               | Spring clamp terminals FK      |
| Color contact carriergreenNo. of poles2PIN 1n.c.PIN 214ConnectionSpring clamp terminals FK                                                                                                                                                                                                                                                                                                                                                                                                                                                                                                                                                                                                                                                                                                                                                                                                                                                                                                                                                                                                                                                                                                                                                                                           | Family construction form                 | terminal                       |
| No. of poles 2   PIN 1 n.c.   PIN 2 14   Connection Spring clamp terminals FK                                                                                                                                                                                                                                                                                                                                                                                                                                                                                                                                                                                                                                                                                                                                                                                                                                                                                                                                                                                                                                                                                                                                                                                                        | Gender                                   | female                         |
| PIN 1 n.c.   PIN 2 14   Connection Spring clamp terminals FK                                                                                                                                                                                                                                                                                                                                                                                                                                                                                                                                                                                                                                                                                                                                                                                                                                                                                                                                                                                                                                                                                                                                                                                                                         |                                          |                                |
| PIN 2 14   Connection Spring clamp terminals FK                                                                                                                                                                                                                                                                                                                                                                                                                                                                                                                                                                                                                                                                                                                                                                                                                                                                                                                                                                                                                                                                                                                                                                                                                                      |                                          | 2                              |
| Connection Spring clamp terminals FK                                                                                                                                                                                                                                                                                                                                                                                                                                                                                                                                                                                                                                                                                                                                                                                                                                                                                                                                                                                                                                                                                                                                                                                                                                                 |                                          |                                |
|                                                                                                                                                                                                                                                                                                                                                                                                                                                                                                                                                                                                                                                                                                                                                                                                                                                                                                                                                                                                                                                                                                                                                                                                                                                                                      |                                          |                                |
| Family construction form terminal                                                                                                                                                                                                                                                                                                                                                                                                                                                                                                                                                                                                                                                                                                                                                                                                                                                                                                                                                                                                                                                                                                                                                                                                                                                    |                                          |                                |
|                                                                                                                                                                                                                                                                                                                                                                                                                                                                                                                                                                                                                                                                                                                                                                                                                                                                                                                                                                                                                                                                                                                                                                                                                                                                                      | Family construction form                 | terminal                       |