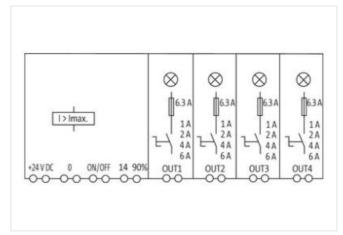

## MICO+ 4.6 electronic circuit protection, 4 CHANNELS

IN: 24 V DC OUT: 24 V DC / 1-2-4-6 A

MICO+ 4.6 4 channels Current adjustment 1, 2, 4, 6 A

stay connected

| ECLASS-11.1                               | 27371802                       |
|-------------------------------------------|--------------------------------|
| ECLASS-11.1                               | 27371802                       |
| ETIM-5.0                                  | EC001440                       |
| customs tariff number                     | 85363010                       |
| GTIN                                      | 4048879328937                  |
| Packaging unit                            | 1                              |
| Electrical data   Input                   | ·                              |
|                                           | ••••                           |
| Input voltage DC                          | 24 V                           |
| Input voltage DC min.                     | 18 V                           |
| Input voltage DC max.                     | 30 V                           |
| ON input voltage control inputs min.      | 10 V                           |
| ON input voltage control inputs max.      | 30 V                           |
| ON pulse length control inputs high min.  | 20 ms                          |
| Total current bridge set max.             | 40 A                           |
| Electrical data   Output                  |                                |
| Switch-on capacity per channel max.       | 20 mF                          |
| Switching current max.                    | 20 mA                          |
| Installation                              |                                |
| Connection cross-section inputs max.      | 16 mm²                         |
| Connection cross-section outputs max.     | 1,5 mm <sup>2</sup>            |
| Connection cross-section control inputs / | 0.5                            |
| control outputs max.                      | 2,5 mm <sup>2</sup>            |
| Mechanical data   Mounting data           |                                |
| Mounting method                           | geschnappt                     |
| Suitable for mounting type                | Mounting rail TH35, (EN 60715) |
| Height                                    | 90 mm                          |
| Width                                     | 70 mm                          |
| Depth                                     | 80 mm                          |
| Environmental characteristics   Climatic  |                                |
| Operating temperature min.                | 0 °C                           |
| Operating temperature max.                | 55 °C                          |
| Storage temperature min.                  | -40 °C                         |
| Storage temperature max.                  | 80 °C                          |
| Connection type 10                        |                                |
| Family construction form                  | Bridging Contact               |
| Gender                                    | female                         |
| Color contact carrier                     | black                          |
| No. of poles                              | 1                              |
| PIN 1                                     | 24 V DC                        |
| Family construction form                  | Bridging Contact               |
| Gender                                    | female                         |
| Color contact carrier                     | black                          |
| No. of poles                              | 1                              |
| PIN 1                                     | 0 V                            |
| Family construction form                  | Bridging Contact               |
| Gender                                    | female                         |
| Color contact carrier                     | black                          |
| No. of poles                              | 2                              |
| PIN 1                                     | On                             |
| PIN 2                                     | Off                            |
| Connection                                | Spring clamp terminals FK      |
| Family construction form                  | terminal                       |
|                                           |                                |