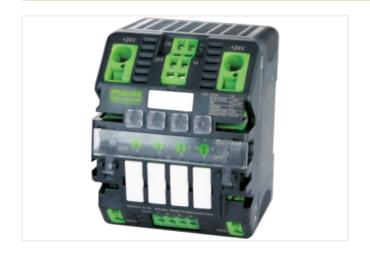

## MICO+ 4.6 electronic circuit protection, 4 CHANNELS

IN: 24 V DC OUT: 24 V DC / 1-2-4-6 A

MICO+ 4.6 4 channels Current adjustment 1, 2, 4, 6 A

## Illustration

Product may differ from Image

| Commercial data |          |  |
|-----------------|----------|--|
| ECLASS-6.0      | 27371802 |  |
| ECLASS-6.1      | 27371802 |  |
| ECLASS-7.0      | 27371802 |  |
| ECLASS-8.0      | 27371802 |  |
| ECLASS-9.0      | 27371802 |  |
| ECLASS-10.1     | 27371802 |  |