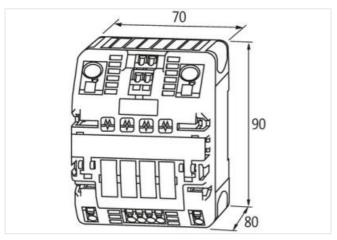

stay connected

| ECLASS-11.1                               | 27371802                       |
|-------------------------------------------|--------------------------------|
| ECLASS-11.1                               | 27371802                       |
| ETIM-5.0                                  | EC001440                       |
| customs tariff number                     | 85363010                       |
| GTIN                                      | 4048879328937                  |
| Packaging unit                            | 1                              |
| Electrical data   Input                   | ·                              |
|                                           | ••••                           |
| Input voltage DC                          | 24 V                           |
| Input voltage DC min.                     | 18 V                           |
| Input voltage DC max.                     | 30 V                           |
| ON input voltage control inputs min.      | 10 V                           |
| ON input voltage control inputs max.      | 30 V                           |
| ON pulse length control inputs high min.  | 20 ms                          |
| Total current bridge set max.             | 40 A                           |
| Electrical data   Output                  |                                |
| Switch-on capacity per channel max.       | 20 mF                          |
| Switching current max.                    | 20 mA                          |
| Installation                              |                                |
| Connection cross-section inputs max.      | 16 mm²                         |
| Connection cross-section outputs max.     | 1,5 mm <sup>2</sup>            |
| Connection cross-section control inputs / | 0.5                            |
| control outputs max.                      | 2,5 mm <sup>2</sup>            |
| Mechanical data   Mounting data           |                                |
| Mounting method                           | geschnappt                     |
| Suitable for mounting type                | Mounting rail TH35, (EN 60715) |
| Height                                    | 90 mm                          |
| Width                                     | 70 mm                          |
| Depth                                     | 80 mm                          |
| Environmental characteristics   Climatic  |                                |
| Operating temperature min.                | 0 °C                           |
| Operating temperature max.                | 55 °C                          |
| Storage temperature min.                  | -40 °C                         |
| Storage temperature max.                  | 80 °C                          |
| Connection type 10                        |                                |
| Family construction form                  | Bridging Contact               |
| Gender                                    | female                         |
| Color contact carrier                     | black                          |
| No. of poles                              | 1                              |
| PIN 1                                     | 24 V DC                        |
| Family construction form                  | Bridging Contact               |
| Gender                                    | female                         |
| Color contact carrier                     | black                          |
| No. of poles                              | 1                              |
| PIN 1                                     | 0 V                            |
| Family construction form                  | Bridging Contact               |
| Gender                                    | female                         |
| Color contact carrier                     | black                          |
| No. of poles                              | 2                              |
| PIN 1                                     | On                             |
| PIN 2                                     | Off                            |
| Connection                                | Spring clamp terminals FK      |
| Family construction form                  | terminal                       |
|                                           |                                |