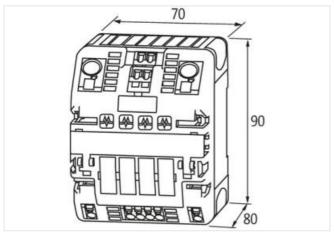

stay connected

| ECLASS-11.1                                                    | 27371802                       |
|----------------------------------------------------------------|--------------------------------|
| ECLASS-12.0                                                    | 27371802                       |
| ETIM-5.0                                                       | EC001440                       |
| customs tariff number                                          | 85363010                       |
| GTIN                                                           | 4048879405294                  |
| Packaging unit                                                 | 1                              |
| Electrical data   Input                                        | ·                              |
|                                                                | 40.14                          |
| Input voltage DC                                               | 48 V                           |
| Input voltage DC min.                                          | 36 V                           |
| Input voltage DC max.                                          | 60 V                           |
| ON input voltage control inputs min.                           | 20 V                           |
| ON input voltage control inputs max.                           | 60 V                           |
| ON pulse length control inputs high min.                       | 20 ms                          |
| Total current bridge set max.                                  | 40 A                           |
| Electrical data   Output                                       |                                |
| Switch-on capacity per channel max.                            | 5 mF                           |
| Switching current max.                                         | 20 mA                          |
| Installation                                                   |                                |
| Connection cross-section inputs max.                           | 16 mm²                         |
| Connection cross-section outputs max.                          | 1,5 mm <sup>2</sup>            |
| Connection cross-section control inputs / control outputs max. | 2,5 mm²                        |
| Mechanical data   Mounting data                                |                                |
| Mounting method                                                | geschnappt                     |
| Suitable for mounting type                                     | Mounting rail TH35, (EN 60715) |
| Height                                                         | 90 mm                          |
| Width                                                          | 70 mm                          |
| Depth                                                          | 80 mm                          |
| Environmental characteristics   Climatic                       |                                |
| Operating temperature min.                                     | 0 °C                           |
| Operating temperature max.                                     | 55 °C                          |
| Storage temperature min.                                       | -40 °C                         |
| Storage temperature max.                                       | 80 °C                          |
| Connection type 10                                             |                                |
| Family construction form                                       | Bridging Contact               |
| Gender                                                         | female                         |
| Color contact carrier                                          | black                          |
| No. of poles                                                   | 1                              |
| PIN 1                                                          | 48 V DC                        |
| Family construction form                                       | Bridging Contact               |
| Gender                                                         | female                         |
| Color contact carrier                                          | black                          |
| No. of poles                                                   | 1                              |
| PIN 1                                                          | 0 V                            |
| Family construction form                                       | Bridging Contact               |
| Gender                                                         | female                         |
| Color contact carrier                                          | black                          |
| No. of poles                                                   | 2                              |
| PIN 1                                                          | On                             |
| PIN 2                                                          | Off                            |
| Connection                                                     | Spring clamp terminals FK      |
| Family construction form                                       | terminal                       |
|                                                                |                                |