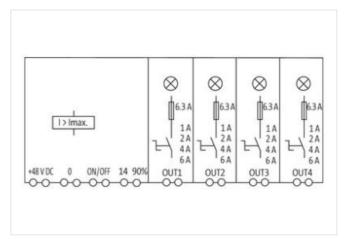

## MICO+ 48V DC 4.6 electronic circuit protection, 4-CHANNELS

IN: 48 V DC OUT: 48 V DC / 1-2-4-6 A

MICO+ 48 V DC 4.6 4 channels Current adjustment 1, 2, 4, 6 A

stay connected

| ECLASS-11.1                                                    | 27371802                       |
|----------------------------------------------------------------|--------------------------------|
| ECLASS-12.0                                                    | 27371802                       |
| ETIM-5.0                                                       | EC001440                       |
| customs tariff number                                          | 85363010                       |
| GTIN                                                           | 4048879405294                  |
| Packaging unit                                                 | 1                              |
| Electrical data   Input                                        | ·                              |
|                                                                | 40.14                          |
| Input voltage DC                                               | 48 V                           |
| Input voltage DC min.                                          | 36 V                           |
| Input voltage DC max.                                          | 60 V                           |
| ON input voltage control inputs min.                           | 20 V                           |
| ON input voltage control inputs max.                           | 60 V                           |
| ON pulse length control inputs high min.                       | 20 ms                          |
| Total current bridge set max.                                  | 40 A                           |
| Electrical data   Output                                       |                                |
| Switch-on capacity per channel max.                            | 5 mF                           |
| Switching current max.                                         | 20 mA                          |
| Installation                                                   |                                |
| Connection cross-section inputs max.                           | 16 mm²                         |
| Connection cross-section outputs max.                          | 1,5 mm <sup>2</sup>            |
| Connection cross-section control inputs / control outputs max. | 2,5 mm²                        |
| Mechanical data   Mounting data                                |                                |
| Mounting method                                                | geschnappt                     |
| Suitable for mounting type                                     | Mounting rail TH35, (EN 60715) |
| Height                                                         | 90 mm                          |
| Width                                                          | 70 mm                          |
| Depth                                                          | 80 mm                          |
| Environmental characteristics   Climatic                       |                                |
| Operating temperature min.                                     | 0 °C                           |
| Operating temperature max.                                     | 55 °C                          |
| Storage temperature min.                                       | -40 °C                         |
| Storage temperature max.                                       | 80 °C                          |
| Connection type 10                                             |                                |
| Family construction form                                       | Bridging Contact               |
| Gender                                                         | female                         |
| Color contact carrier                                          | black                          |
| No. of poles                                                   | 1                              |
| PIN 1                                                          | 48 V DC                        |
| Family construction form                                       | Bridging Contact               |
| Gender                                                         | female                         |
| Color contact carrier                                          | black                          |
| No. of poles                                                   | 1                              |
| PIN 1                                                          | 0 V                            |
| Family construction form                                       | Bridging Contact               |
| Gender                                                         | female                         |
| Color contact carrier                                          | black                          |
| No. of poles                                                   | 2                              |
| PIN 1                                                          | On                             |
| PIN 2                                                          | Off                            |
| Connection                                                     | Spring clamp terminals FK      |
| Family construction form                                       | terminal                       |
|                                                                |                                |

| Gender                   | female                    |
|--------------------------|---------------------------|
| Color contact carrier    | green                     |
| No. of poles             | 1                         |
| PIN 1                    | 48 V DC                   |
| Connection               | Spring clamp terminals FK |
| Family construction form | terminal                  |
| Gender                   | female                    |
| Color contact carrier    | green                     |
| No. of poles             | 1                         |
| PIN 1                    | 0 V                       |
| Connection               | Spring clamp terminals FK |
| Family construction form | terminal                  |
| Gender                   | female                    |
| Color contact carrier    | green                     |
| No. of poles             | 2                         |
| PIN 1                    | Out 1                     |
| PIN 2                    | Out 1                     |
| Connection               | Spring clamp terminals FK |
| Family construction form | terminal                  |
| Gender                   | female                    |
| Color contact carrier    | green                     |
| No. of poles             | 2                         |
| PIN 1                    | Out 2                     |
| PIN 2                    | Out 2                     |
| Connection               | Spring clamp terminals FK |
| Family construction form | terminal                  |
| Gender                   | female                    |
| Color contact carrier    | green                     |
| No. of poles             | 2                         |
| PIN 1                    | Out 3                     |
| PIN 2                    | Out 3                     |
| Connection               | Spring clamp terminals FK |
| Family construction form | terminal                  |
| Gender                   | female                    |
| Color contact carrier    | green                     |
| No. of poles             | 2                         |
| PIN 1                    | Out 4                     |
| PIN 2                    | Out 4                     |
| Connection               | Spring clamp terminals FK |
| Family construction form | terminal                  |
| Gender                   | female                    |
| Color contact carrier    | green                     |
| No. of poles             | 4                         |
| PIN 1                    | On                        |
| PIN 2                    | Off                       |
| PIN 3                    | 0.9                       |
| PIN 4                    | 14                        |