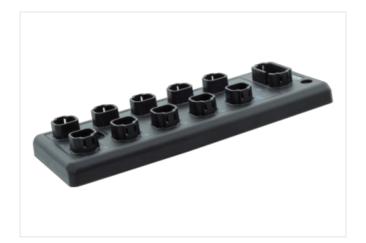

## Data Panel - xtremeDB IO Modul SAE J1939, , 8IN / 8OUT

IN: 8DI/4AI(I-U)/2Frequency-Counter-Encoder - OUT: 8DO / 8PWM / 8PWM(i)

Robust, fully potted bus module with 8 DT signal ports For use in extreme environments, special vehicles and mobile machines Connection cables are in the online shop under "Connection Technology".

## Illustration

Product may differ from Image

| Commercial data       |             |  |
|-----------------------|-------------|--|
| ECLASS-6.1            | 27242602    |  |
| ECLASS-7.0            | 27242602    |  |
| ECLASS-8.0            | 27242602    |  |
| ECLASS-9.0            | 27242602    |  |
| ECLASS-10.1           | 27242602    |  |
| ECLASS-11.1           | 27242602    |  |
| ECLASS-12.0           | 27242602    |  |
| customs tariff number | 85389099    |  |
| GTIN                  | 89336773185 |  |
| Dealessing unit       | 4           |  |