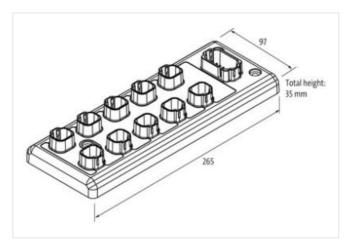

## Data Panel - xtremeDB IO Modul SAE J1939, , 8IN / 8OUT

IN: 8DI/4AI(I-U)/2Frequency-Counter-Encoder - OUT: 8DO / 8PWM / 8PWM(i)

Robust, fully potted bus module with 8 DT signal ports For use in extreme environments, special vehicles and mobile machines Connection cables are in the online shop under "Connection Technology".

## Illustration

Product may differ from Image

| Commercial data       |             |  |
|-----------------------|-------------|--|
| ECLASS-6.1            | 27242602    |  |
| ECLASS-7.0            | 27242602    |  |
| ECLASS-8.0            | 27242602    |  |
| ECLASS-9.0            | 27242602    |  |
| ECLASS-10.1           | 27242602    |  |
| ECLASS-11.1           | 27242602    |  |
| ECLASS-12.0           | 27242602    |  |
| customs tariff number | 85389099    |  |
| GTIN                  | 89336773185 |  |
| Dealessing unit       | 4           |  |