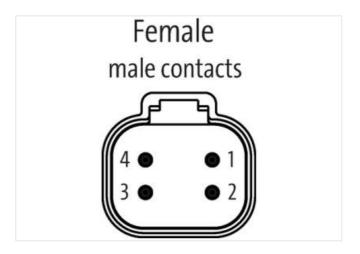

## Data Panel - xtremeDB IO Modul SAE J1939, , 8IN / 8OUT

IN: 8DI/4AI(I-U)/2Frequency-Counter-Encoder - OUT: 8DO / 8PWM / 8PWM(i)

Robust, fully potted bus module with 8 DT signal ports For use in extreme environments, special vehicles and mobile machines Connection cables are in the online shop under "Connection Technology".