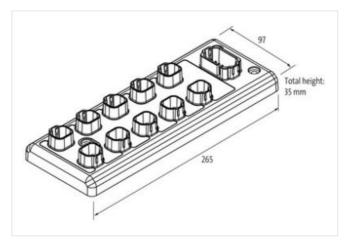

## Data Panel - xtremeDB IO Module CANOpen, , 8IN / 8OUT

IN: 8DI/4AI(I-U)/2Frequency-Counter-Encoder - OUT: 8DO / 8PWM / 8PWM(i)

Robust, fully potted bus module with 8 DT signal ports For use in extreme environments, special vehicles and mobile machines Connection cables are in the online shop under "Connection Technology".