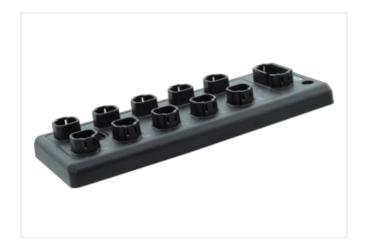

## Data Panel - xtremeDB IO Module CANOpen, , 8IN / 8OUT

IN: 8DI/4AI(I-U)/2Frequency-Counter-Encoder - OUT: 8DO / 8PWM / 8PWM(i)

Robust, fully potted bus module with 8 DT signal ports For use in extreme environments, special vehicles and mobile machines Connection cables are in the online shop under "Connection Technology".

## Illustration

Product may differ from Image

| Commercial data       |             |
|-----------------------|-------------|
| ECLASS-6.1            | 27242602    |
| ECLASS-7.0            | 27242602    |
| ECLASS-8.0            | 27242602    |
| ECLASS-9.0            | 27242602    |
| ECLASS-10.1           | 27242602    |
| ECLASS-11.1           | 27242602    |
| ECLASS-12.0           | 27242602    |
| customs tariff number | 85389099    |
| GTIN                  | 89336773192 |
| Dookoging unit        | 1           |