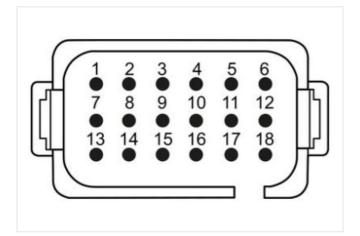

## Data Panel - xtremeDB IO Module CANOpen, , 8IN / 8OUT

IN: 8DI/4AI(I-U)/2Frequency-Counter-Encoder - OUT: 8DO / 8PWM / 8PWM(i)

Robust, fully potted bus module with 8 DT signal ports For use in extreme environments, special vehicles and mobile machines Connection cables are in the online shop under "Connection Technology".