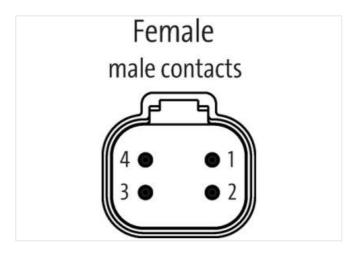

## Data Panel - xtremeDB IO Module CANOpen, , 8IN / 8OUT

IN: 8DI/4AI(I-U)/2Frequency-Counter-Encoder - OUT: 8DO / 8PWM / 8PWM(i)

Robust, fully potted bus module with 8 DT signal ports For use in extreme environments, special vehicles and mobile machines Connection cables are in the online shop under "Connection Technology".