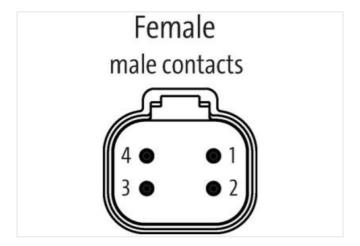

## Data Panel - xtremeDB IN Module CANopen, 16 IN parameterizable

16DI/8AI(I-U)/2Frequency-Counter-Encoder/8DI-NPN/PNP

Robust, fully potted bus module with 8 DT signal ports For use in extreme environments, special vehicles and mobile machines Connection cables are in the online shop under "Connection Technology".