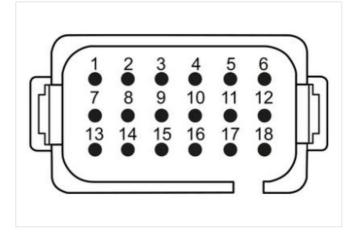

## Data Panel - xtremeDB IN Module CANopen, 16 IN parameterizable

16DI/8AI(I-U)/2Frequency-Counter-Encoder/8DI-NPN/PNP

Robust, fully potted bus module with 8 DT signal ports For use in extreme environments, special vehicles and mobile machines Connection cables are in the online shop under "Connection Technology".