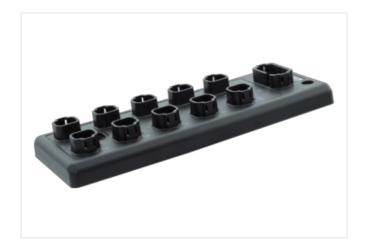

## Data Panel - xtremeDB IN Module CANopen, 16 IN parameterizable

16DI/8AI(I-U)/2Frequency-Counter-Encoder/8DI-NPN/PNP

Robust, fully potted bus module with 8 DT signal ports For use in extreme environments, special vehicles and mobile machines Connection cables are in the online shop under "Connection Technology".

## Illustration

Product may differ from Image

| Commercial data       |             |
|-----------------------|-------------|
| ECLASS-6.1            | 27242602    |
| ECLASS-7.0            | 27242602    |
| ECLASS-8.0            | 27242602    |
| ECLASS-9.0            | 27242602    |
| ECLASS-10.1           | 27242602    |
| ECLASS-11.1           | 27242602    |
| ECLASS-12.0           | 27242602    |
| customs tariff number | 85389099    |
| GTIN                  | 89336773215 |
| Packaging unit        | 1           |