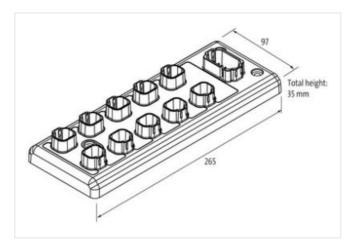

## Data Panel - xtremeDB IN Module CANopen, 16 IN parameterizable

16DI/8AI(I-U)/2Frequency-Counter-Encoder/8DI-NPN/PNP

Robust, fully potted bus module with 8 DT signal ports For use in extreme environments, special vehicles and mobile machines Connection cables are in the online shop under "Connection Technology".

## Illustration

Product may differ from Image

| Commercial data       |             |
|-----------------------|-------------|
| ECLASS-6.1            | 27242602    |
| ECLASS-7.0            | 27242602    |
| ECLASS-8.0            | 27242602    |
| ECLASS-9.0            | 27242602    |
| ECLASS-10.1           | 27242602    |
| ECLASS-11.1           | 27242602    |
| ECLASS-12.0           | 27242602    |
| customs tariff number | 85389099    |
| GTIN                  | 89336773215 |
| Packaging unit        | 1           |