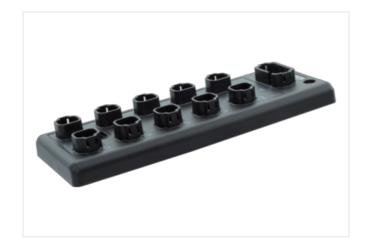

## Illustration

stay connected

Product may differ from Image

| Commercial data       |             |
|-----------------------|-------------|
| ECLASS-6.1            | 27242604    |
| ECLASS-7.0            | 27242604    |
| ECLASS-8.0            | 27242604    |
| ECLASS-9.0            | 27242604    |
| ECLASS-10.1           | 27242604    |
| ECLASS-11.1           | 27242604    |
| ECLASS-12.0           | 27242604    |
| customs tariff number | 85389099    |
| GTIN                  | 89336773222 |
| Dookoging unit        | 1           |