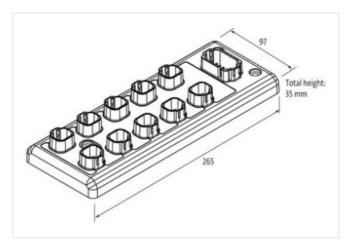

## Illustration

stay connected

Product may differ from Image

| Commercial data       |             |
|-----------------------|-------------|
| ECLASS-6.1            | 27242604    |
| ECLASS-7.0            | 27242604    |
| ECLASS-8.0            | 27242604    |
| ECLASS-9.0            | 27242604    |
| ECLASS-10.1           | 27242604    |
| ECLASS-11.1           | 27242604    |
| ECLASS-12.0           | 27242604    |
| customs tariff number | 85389099    |
| GTIN                  | 89336773222 |
| Dookoging unit        | 1           |