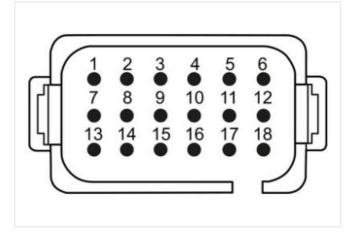

## Data Panel - xtremeDB PWM OUT Module SAE J1939, 16 OUT parameterizable

2D0-10A/14DO-4A/14PWM(i)-4A

Robust, fully potted bus module with 8 DT signal ports For use in extreme environments, special vehicles and mobile machines Connection cables are in the online shop under "Connection Technology".