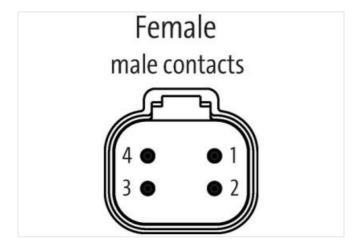

## Data Panel - xtremeDB PWM OUT Module SAE J1939, 16 OUT parameterizable

2D0-10A/14DO-4A/14PWM(i)-4A

Robust, fully potted bus module with 8 DT signal ports For use in extreme environments, special vehicles and mobile machines Connection cables are in the online shop under "Connection Technology".