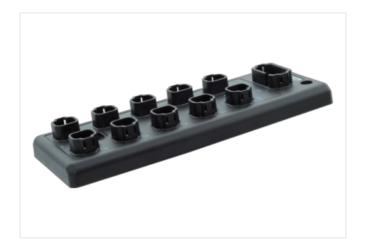

## Data Panel - xtremeDB OUT Module SAE J1939, 16 digital OUT

maximum Current 52A

Robust, fully potted bus module with 8 DT signal ports For use in extreme environments, special vehicles and mobile machines Connection cables are in the online shop under "Connection Technology".

## Illustration

Product may differ from Image

| Commercial data       |             |  |
|-----------------------|-------------|--|
| ECLASS-6.1            | 27242604    |  |
| ECLASS-7.0            | 27242604    |  |
| ECLASS-8.0            | 27242604    |  |
| ECLASS-9.0            | 27242604    |  |
| ECLASS-10.1           | 27242604    |  |
| ECLASS-11.1           | 27242604    |  |
| ECLASS-12.0           | 27242604    |  |
| customs tariff number | 85389099    |  |
| GTIN                  | 89336773260 |  |
| Packaging unit        | 1           |  |