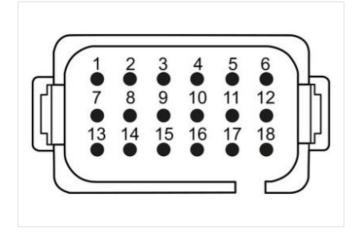

## Data Panel - xtremeDB OUT Module SAE J1939, 16 digital OUT

maximum Current 52A

Robust, fully potted bus module with 8 DT signal ports For use in extreme environments, special vehicles and mobile machines Connection cables are in the online shop under "Connection Technology".