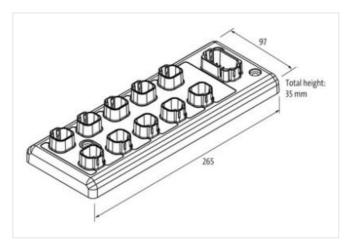

## Data Panel - xtremeDB OUT Module SAE J1939, 16 digital OUT

maximum Current 52A

Robust, fully potted bus module with 8 DT signal ports For use in extreme environments, special vehicles and mobile machines Connection cables are in the online shop under "Connection Technology".

## Illustration

Product may differ from Image

| Commercial data       |             |  |
|-----------------------|-------------|--|
| ECLASS-6.1            | 27242604    |  |
| ECLASS-7.0            | 27242604    |  |
| ECLASS-8.0            | 27242604    |  |
| ECLASS-9.0            | 27242604    |  |
| ECLASS-10.1           | 27242604    |  |
| ECLASS-11.1           | 27242604    |  |
| ECLASS-12.0           | 27242604    |  |
| customs tariff number | 85389099    |  |
| GTIN                  | 89336773260 |  |
| Packaging unit        | 1           |  |