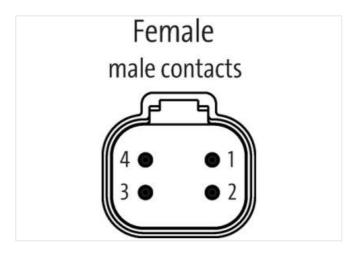

## Data Panel - xtremeDB OUT Module SAE J1939, 16 digital OUT

maximum Current 52A

Robust, fully potted bus module with 8 DT signal ports For use in extreme environments, special vehicles and mobile machines Connection cables are in the online shop under "Connection Technology".