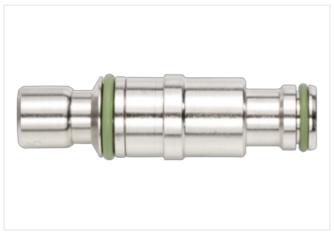

## MODL. VARIO insert for coupling housing type B

4/2 shut-off, nickel plated brass

Insert - mobile housing Brass, nickel plated with shut-off AD4

## Illustration

Product may differ from Image

| Commercial data                        |                   |
|----------------------------------------|-------------------|
| ECLASS-6.0                             | 27260702          |
| ECLASS-6.1                             | 27260708          |
| ECLASS-7.0                             | 27440312          |
| ECLASS-8.0                             | 27440312          |
| ECLASS-9.0                             | 27440312          |
| ECLASS-10.1                            | 27440312          |
| ECLASS-11.1                            | 27440312          |
| ECLASS-12.0                            | 27440312          |
| ETIM-5.0                               | EC002641          |
| customs tariff number                  | 74198090          |
| GTIN                                   | 4048879573757     |
| Packaging unit                         | 1                 |
| Device protection   Electrical         |                   |
| Degree of protection (EN IEC 60529)    | IP65, IP67, IP68  |
| Degree of protection (ISO 20653:2013)  | IP66K, IP69K      |
| Additional condition protection degree | inserted, screwed |
| Mechanical data                        |                   |
| Barrier                                | with shut-off     |
| Operating pressure min.                | 0 bar             |
| Operating pressure max.                | 16 bar            |
| Mechanical data   Material data        |                   |
| Coating housing                        | nickel plated     |
| 0 0                                    |                   |
| Material gasket                        | FPM               |