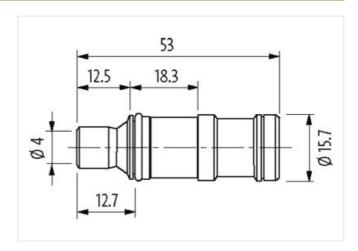

| Mechanical data   Mounting data          |        |  |
|------------------------------------------|--------|--|
| Outer diameter hose                      | 4 mm   |  |
| Environmental characteristics   Climatic |        |  |
| Operating temperature min.               | -20 °C |  |
| Operating temperature max.               | 120 °C |  |